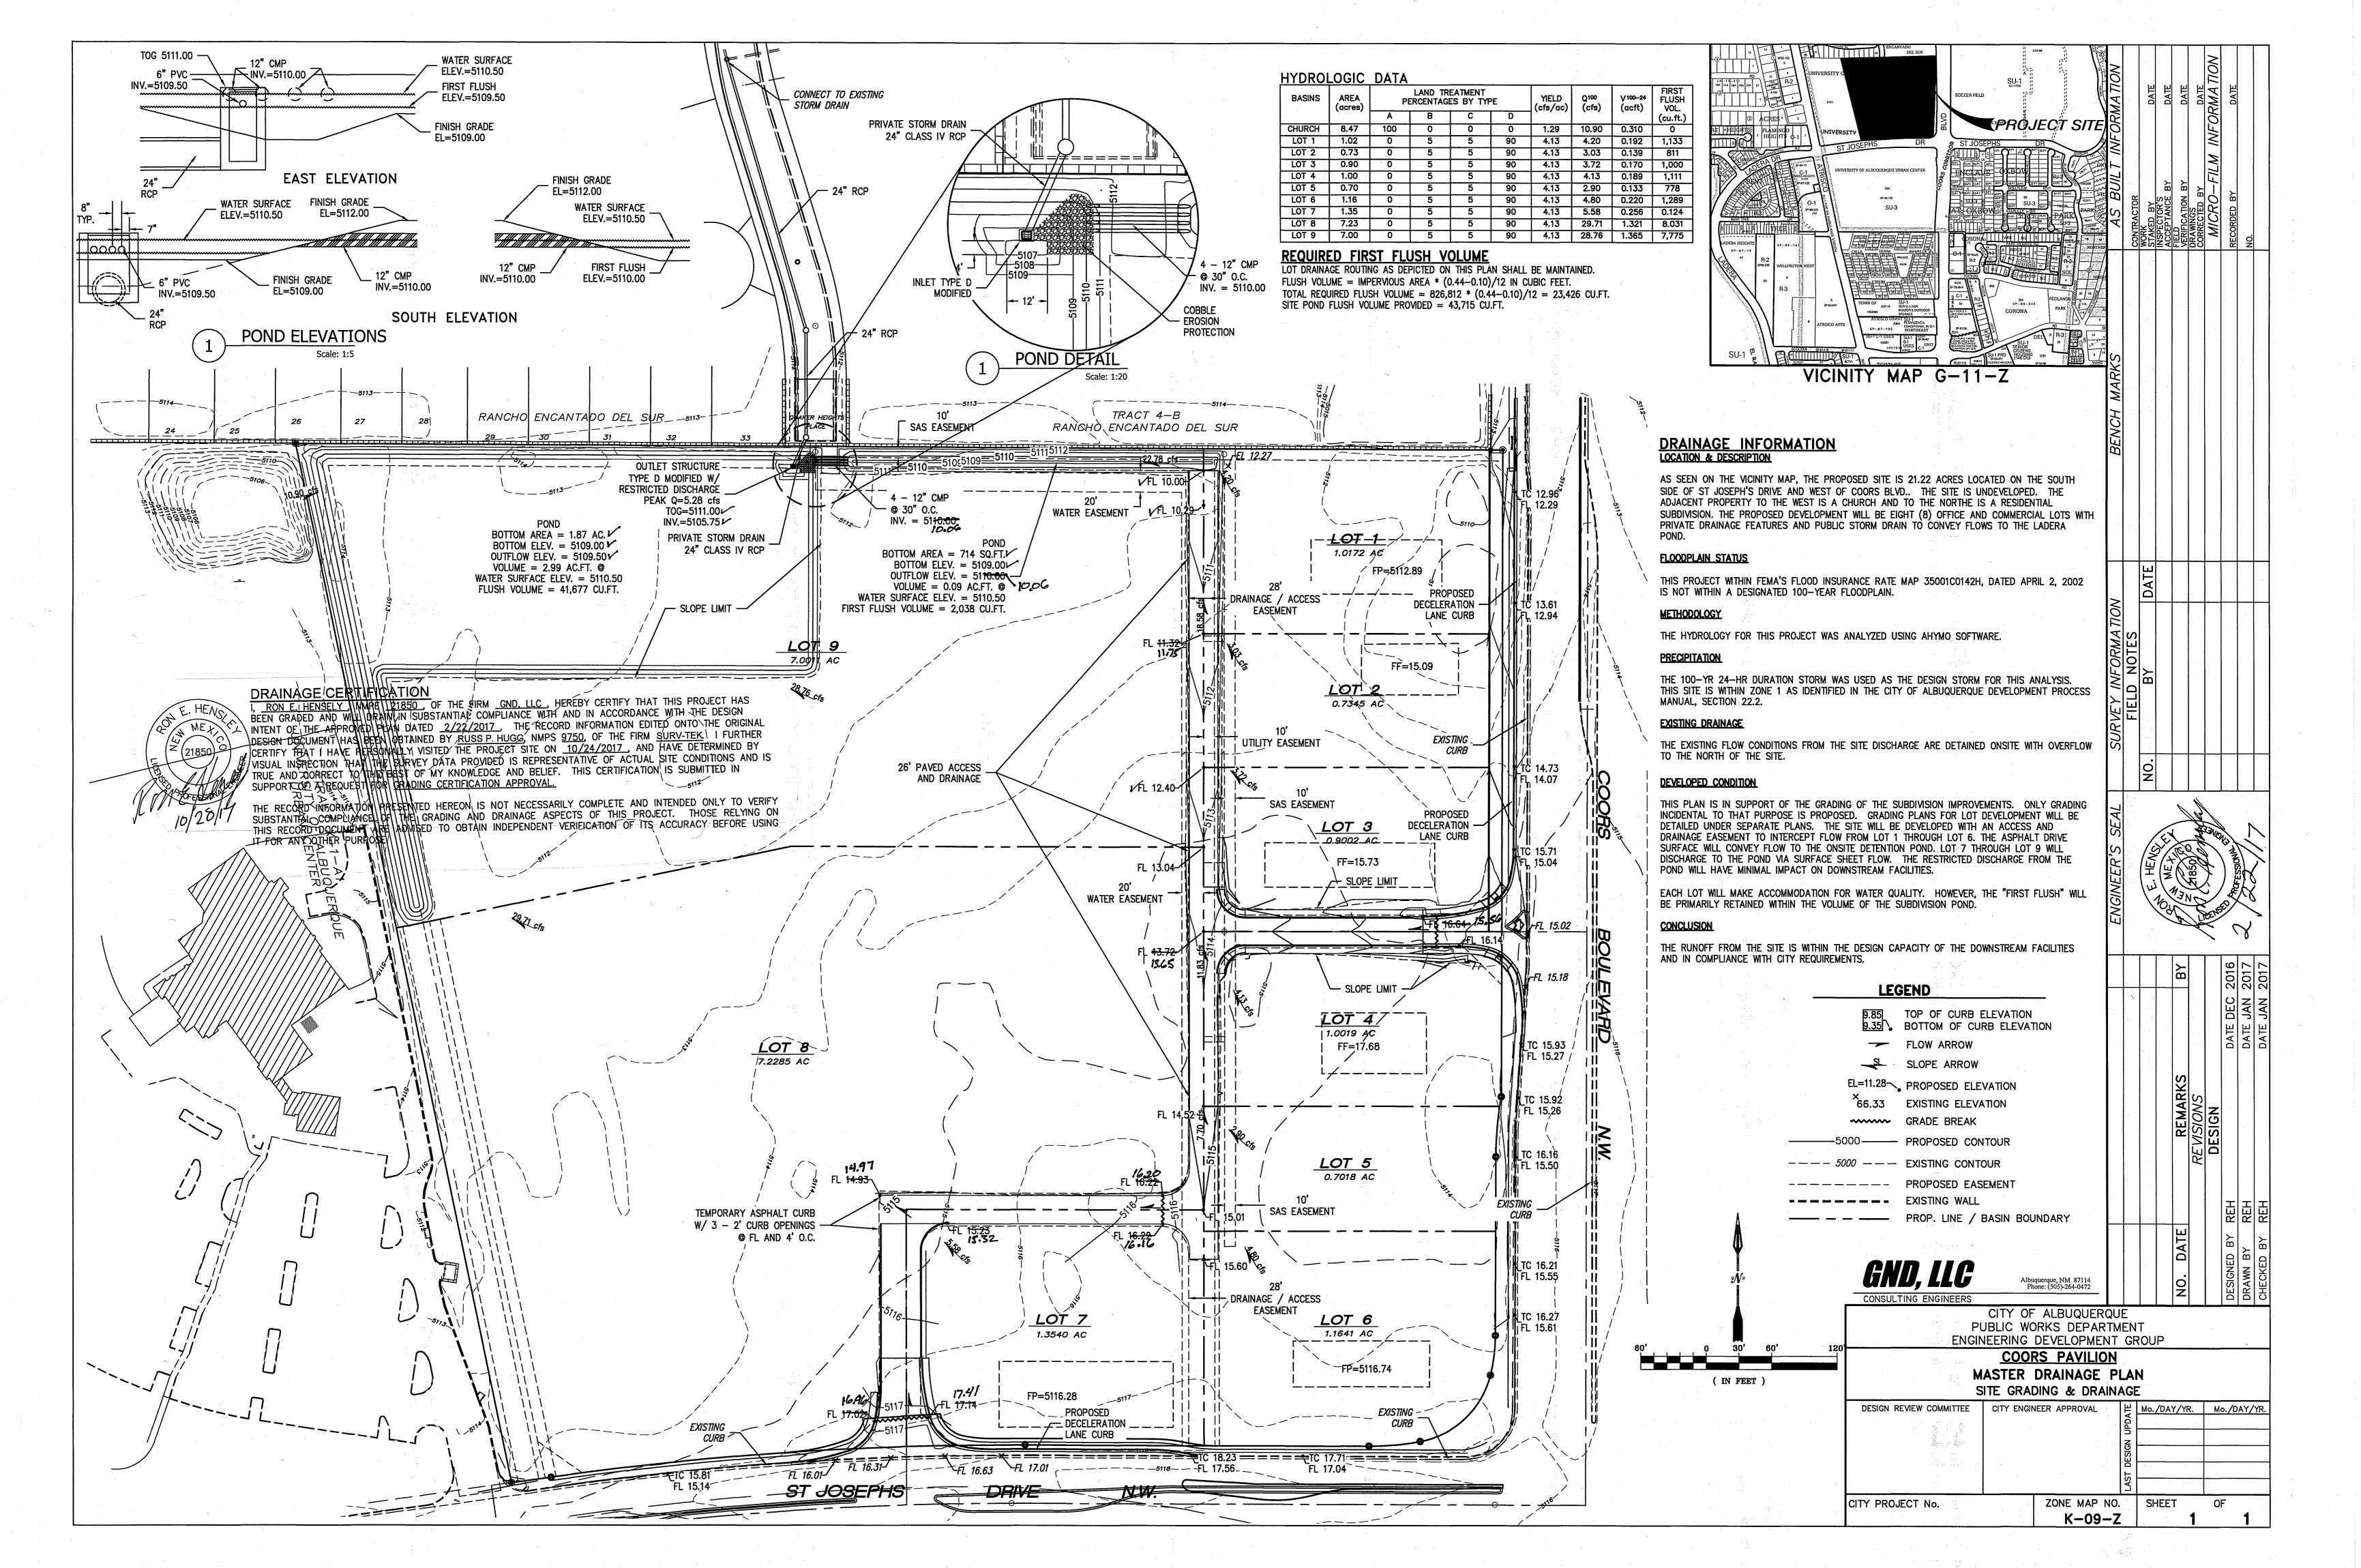

October 30, 2017

Hydrology Development City of Albuquerque PO Box 1293 Albuquerque, NM 87103

Re: G11D069 – Coors Pavilion Subdivision Drainage Certification

The certification of the Grading Plan dated 2/22/17 for the above site is attached. The drainage from and within the subdivision perform as designed, and all grades inside the subdivision do not deviate by more than 18" of the DRB approved grades within 50 feet of the subdivision's perimeter.

We are requesting a review for Grading Certification Approval. Please contact me at 410-1622 or via email if you have any questions or comments.

Sincerely,

Ron E. Hensley P.E.

 $\underline{ron@thegroup.cc}$ 