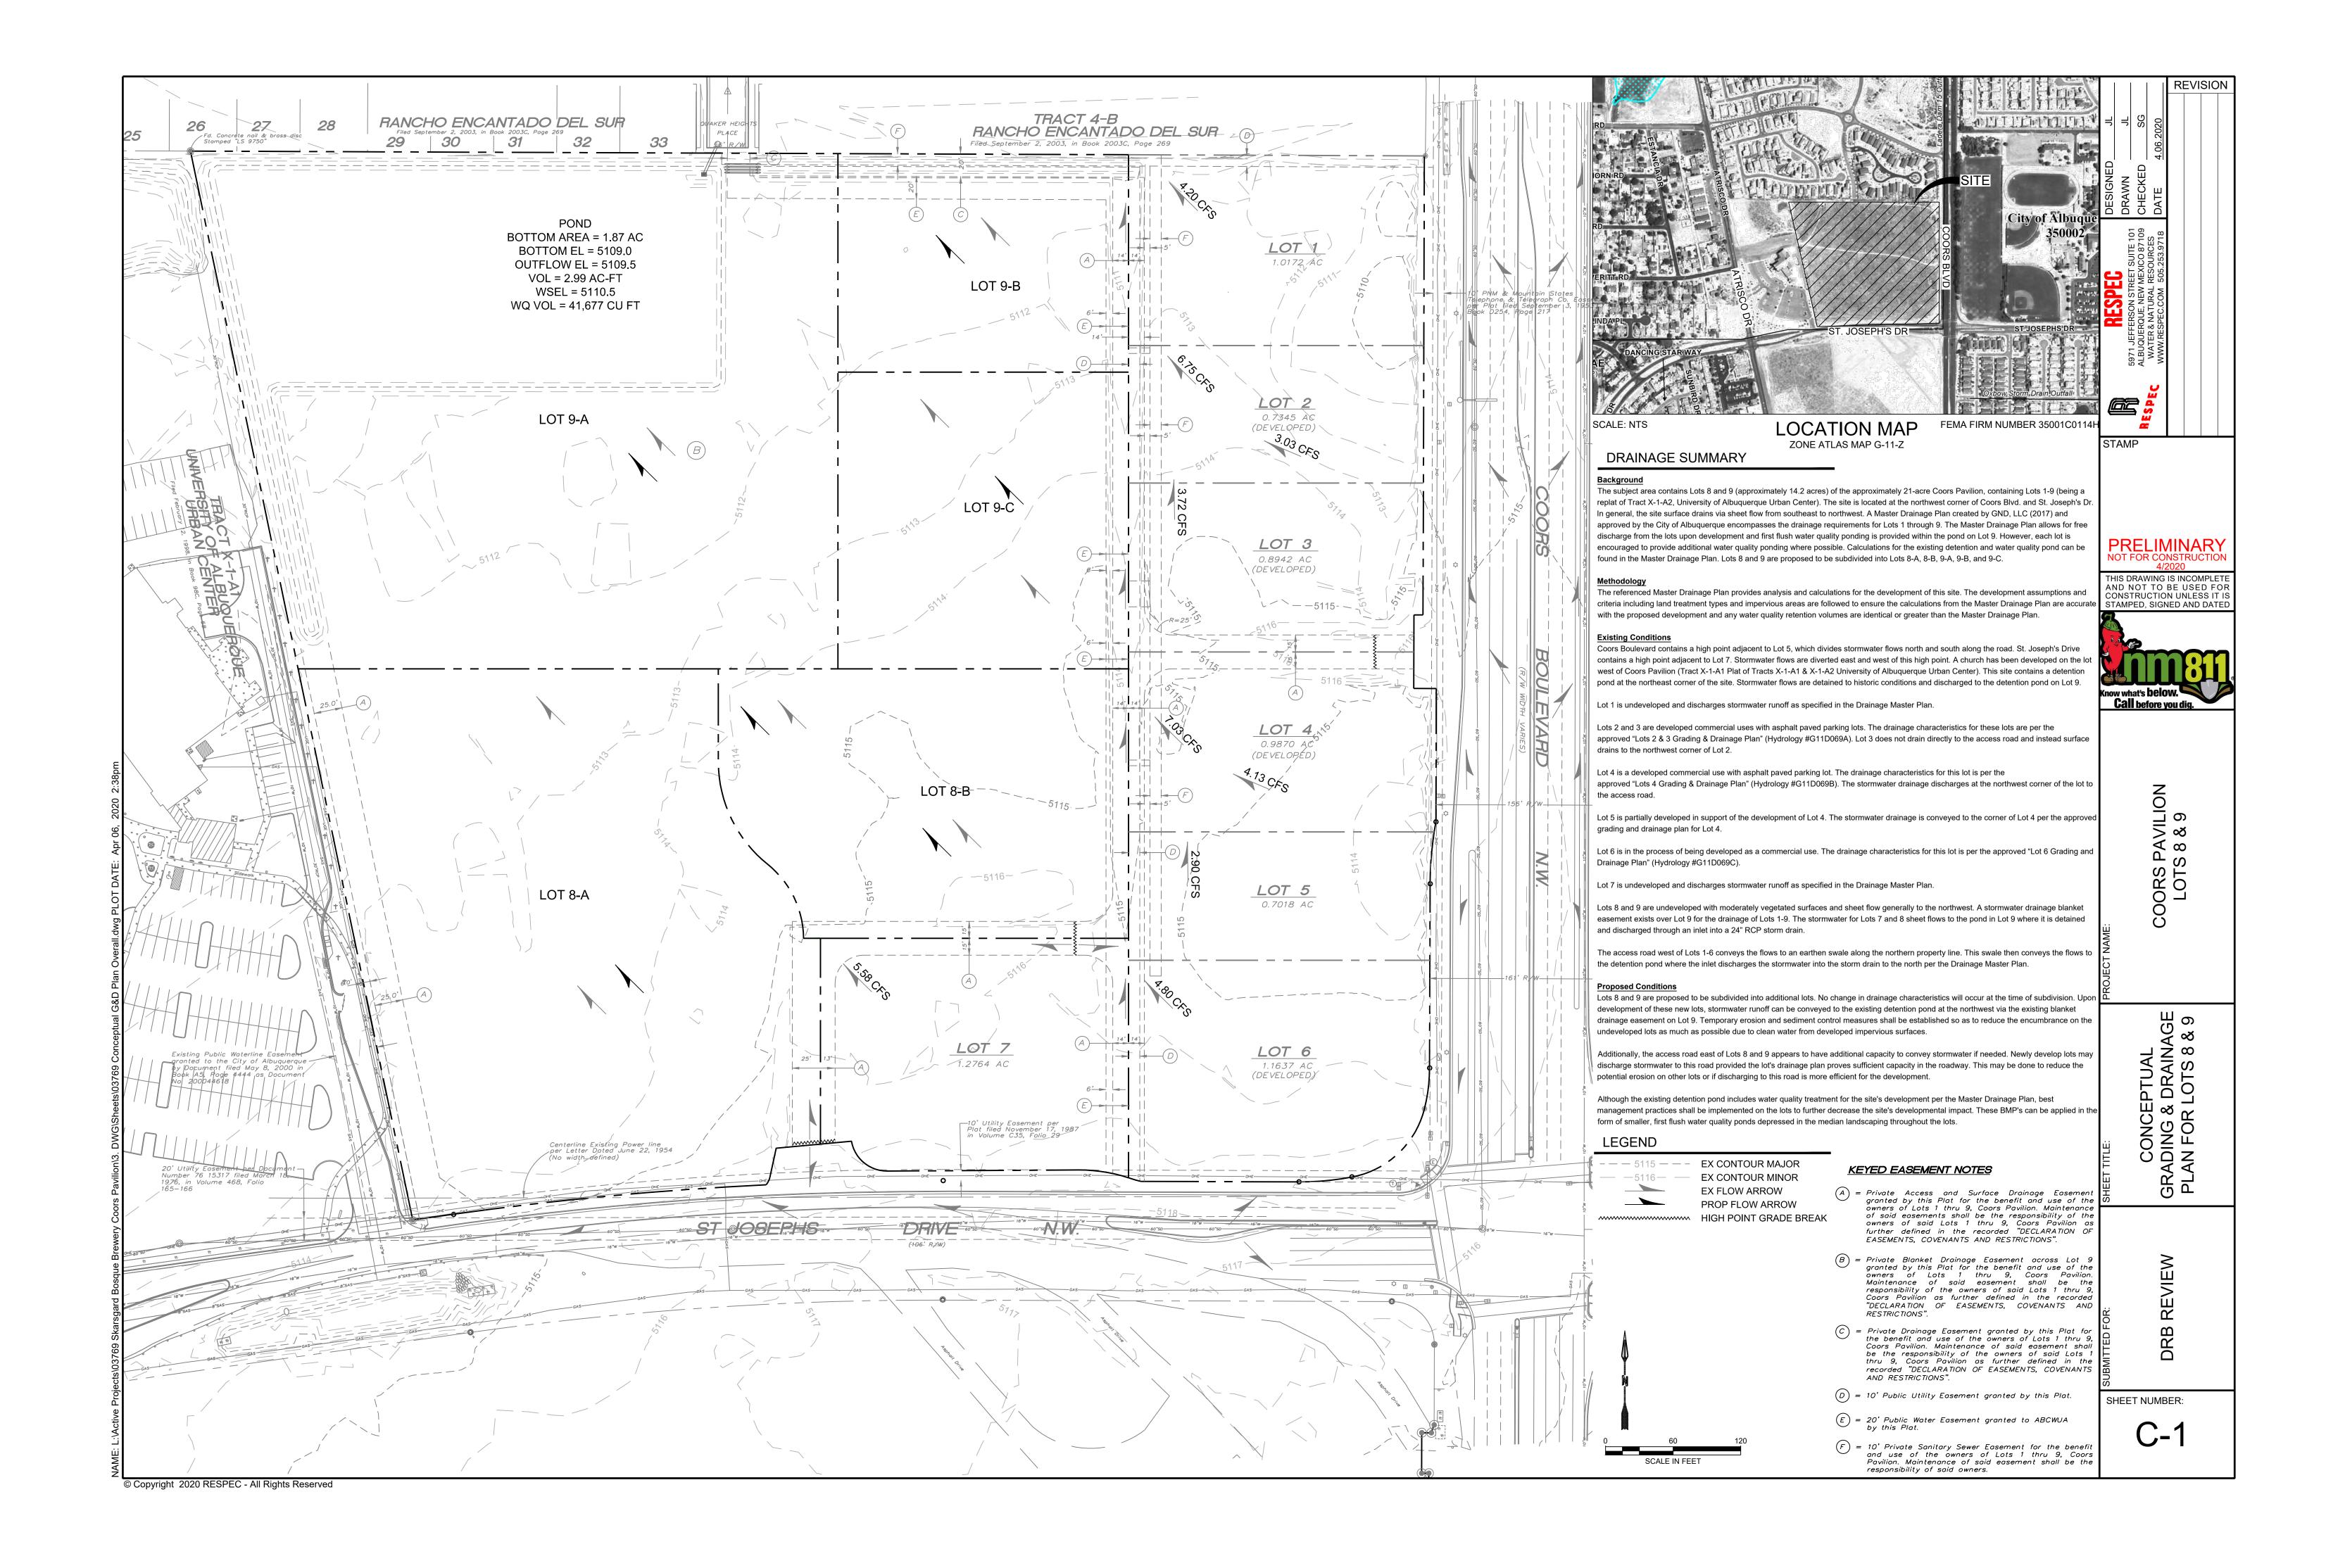

Albuquerque

NM 87103

www.cabq.gov

- 1. This plan needs to be a revised Master Drainage Plan. There current Master Drainage Plan as an approved engineering stamp date of 02/22/17. The following information needs to be shown on this revised Master Drainage Plan:
  - a. Please provide an engineer's stamp with a signature and date.
  - b. Please show all existing development including the access road that doubles as a drainage feature for these lots 1-6. These can easily be obtained on the City's GIS.

# CITY OF ALBUQUERQUE

Planning Department Brennon Williams, Director

- c. Include project benchmark and datum.
- d. Please provide the legal description of the property.
- e. Please provide language outlining cross lot drainage easements specifying the beneficiary and maintenance agreement.
- f. Please provide the hydrologic routing for the pond to ensure that it is sized correctly and functions as it was initially designed using either AHYMO S4, HEC-HMS or any other City approved program.
- 2. If this is also to be used for grading the new detention pond, a more detailed Grading & Drainage Plan for the new pond needs to be submitted.
- 3. Standard review fee of \$300 (for DRB Site) will be required at the time of resubmittal.