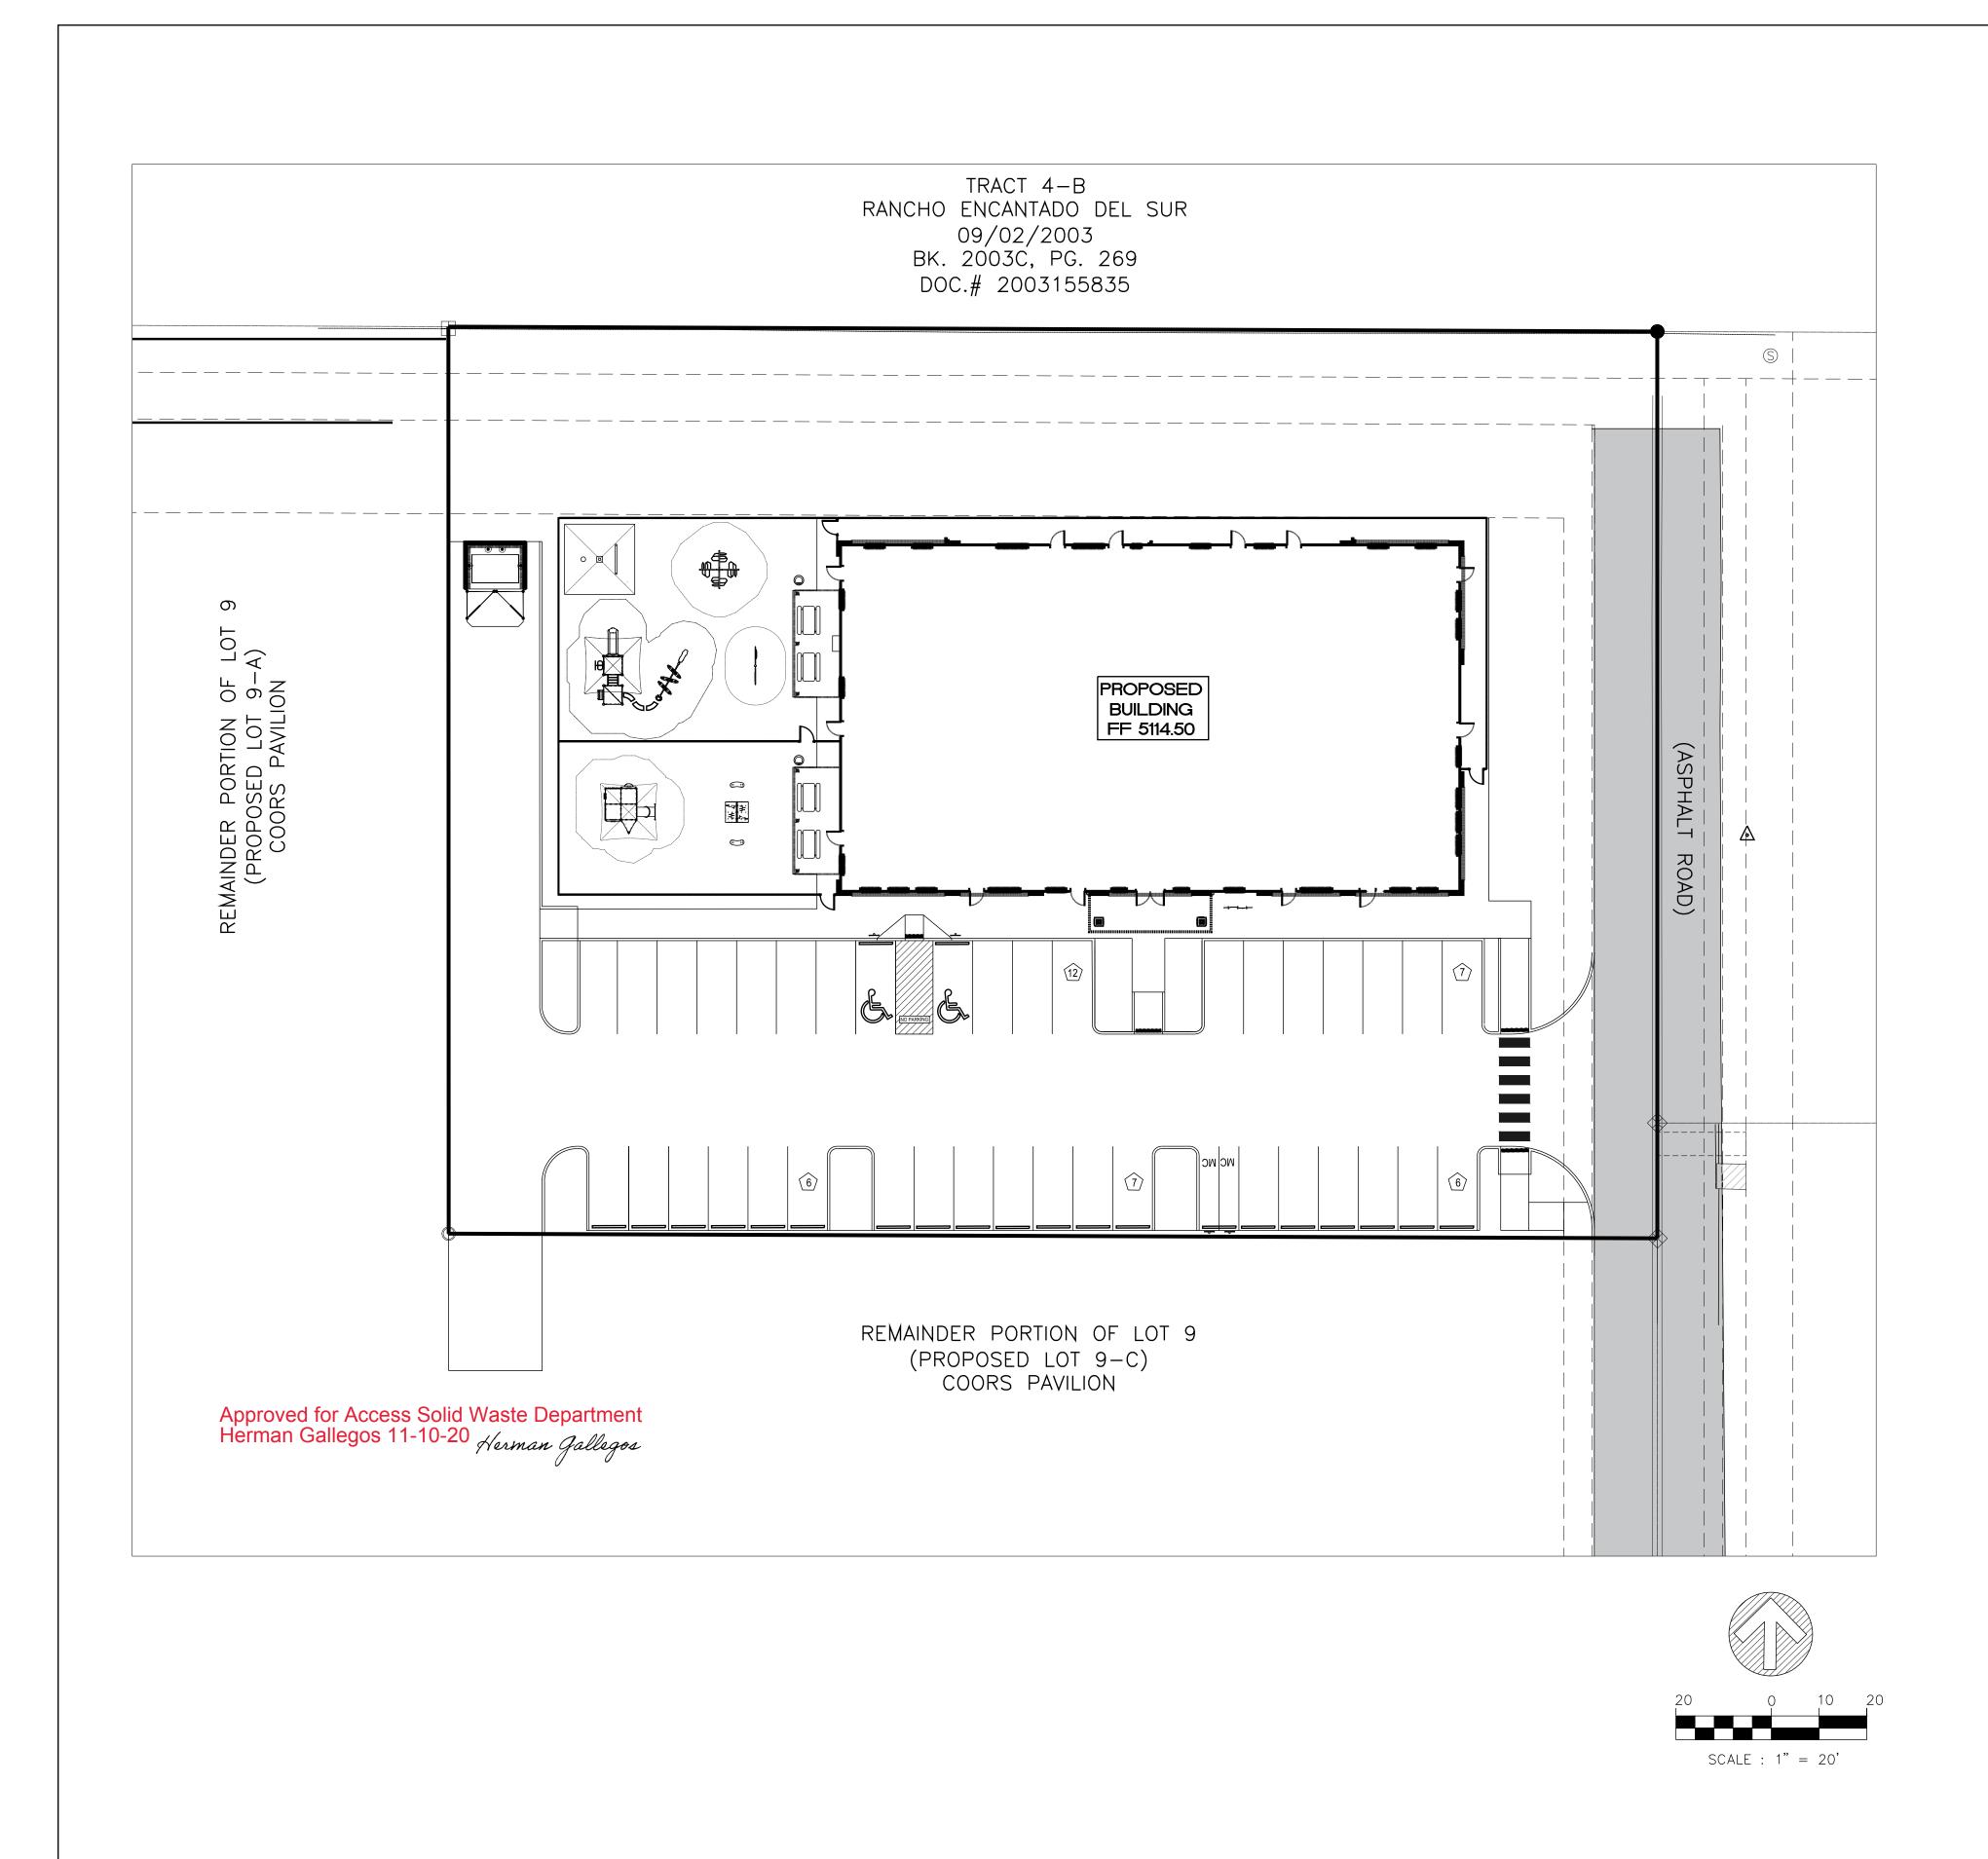

## GENERAL NOTES

1. LANDSCAPING AND SIGNAGE WILL NOT INTERFERE WITH CLEAR SIGHT REQUIREMENTS. THEREFORE SIGNS, WALLS, TREES AND SHRUBBERY BETWEEN 3 AND 8 FEET TALL (AS MEASURED FROM THE GUTTER PAN) WILL NOT BE ACCEPTABLE IN THE CLEAR SIGHT TRIANGLE.

2. ANY CURB AND GUTTER WITHIN THE PUBLIC RIGH-OF-WAY BROKEN DURING CONSTRUCTION SHALL BE REMOVED AND REPLACED PER COA STD DWG 2407 AND 2415A.

## PARKING CALCULATIONS

OCCUPANCY TYPE

**BUILDING AREA** 

PARKING SPACES REQUIRED: PARKING SPACES PROVIDED:

HANDICAP SPACES REQUIRED: HANDICAP SPACES PROVIDED:

ALL REGULAR SPACES ARE 8.5' X 18'

MOTORCYCLE SPACES REQUIRED: MOTORCYCLE SPACES PROVIDED:

BICYCLE SPACES REQUIRED: BICYCLE SPACES PROVIDED:

| LEGEND               |          |          |  |
|----------------------|----------|----------|--|
| ITEM                 | EXISTING | PROPOSED |  |
| PROPERTY LINE        |          |          |  |
| EASEMENT             |          |          |  |
| RETAINING WALL       | ——       |          |  |
| CURB AND GUTTER      |          |          |  |
| 6" CONCRETE CURB     | =====    |          |  |
| PARKING COUNT        |          | 11       |  |
| CLEAR SIGHT TRIANGLE |          |          |  |
| PAVEMENT R&R         |          |          |  |

## CH

| 9,587 SF | PROPERTY ADDRESS:        | ST. JOSEPH DRIVE NW<br>ALBUQUERQUE, NEW MEXICO 87120         |
|----------|--------------------------|--------------------------------------------------------------|
| 24       | LEGAL DESCRIPTION:       | LOT 9-B, COORS PAVILION                                      |
| 38       | ZONING:                  | NR-C                                                         |
| 2<br>2   | SITE AREA:               | 1.1513 ACRES (50,151 SF)                                     |
|          | BUILDING AREA:           | 9,587 SF                                                     |
| 1        | LANDSCAPING RECOMMENDED: | 15% NET SITE AREA = (50,151 SF - 9,587 SF) X 0.15 = 6,085 SF |
| 2        | LANDSCAPING PROVIDED:    | 11,588 SF                                                    |
| 3<br>3   | BUILDING SETBACKS:       | FRONT 5'<br>REAR 0'<br>SIDE 0'                               |

SITE INFORMATION