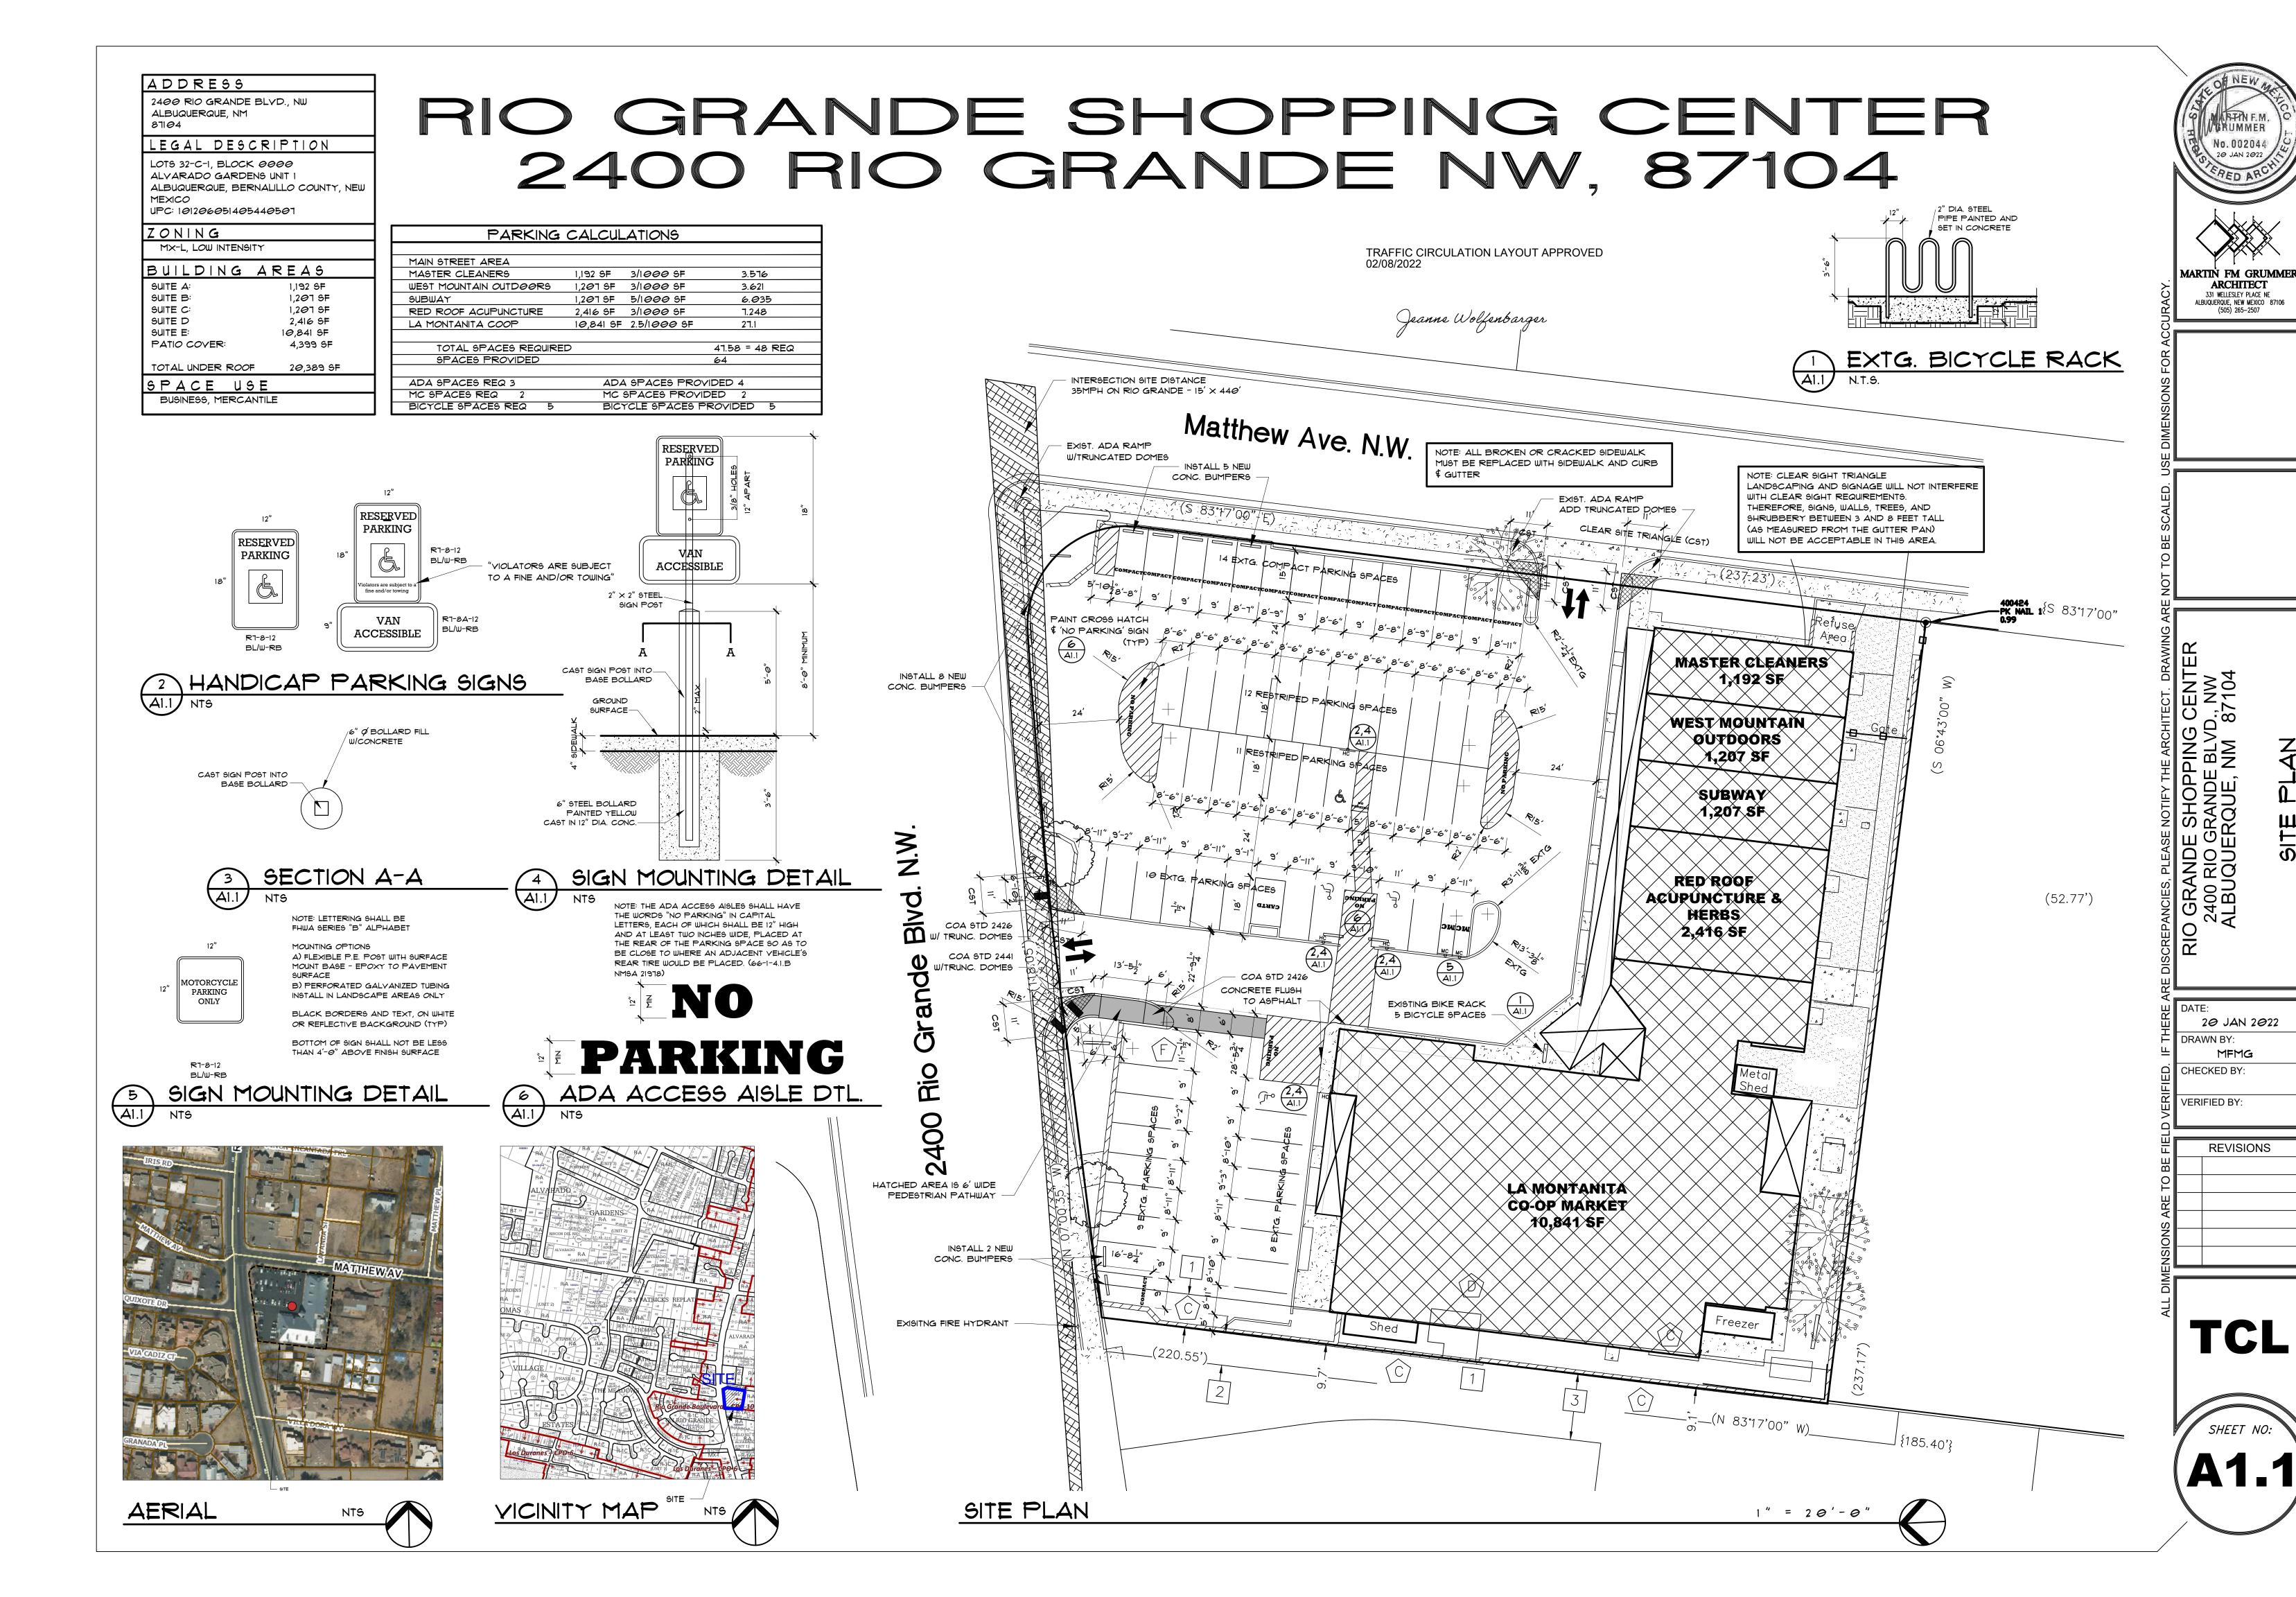

## CITY OF ALBUQUERQUE

Planning Department
Brennon Williams, Director

Mayor Timothy M. Keller

February 7, 2022

Martin Grummer, RA Martin FM Grummer Architect 331 Wellesley Place NE Albuquerque NM 87106

Re: Rio Grande Shoing Center 2400 Rio Grande Blvd. NW Traffic Circulation Layout Architect's Stamp 01-20-22 (G12-D016)

Dear Mr. Grummer,

The TCL submittal received 02-07-2022 is approved for Building Permit with. A copy of the stamped and signed plan will be needed for each of the building permit plans. Please keep the original to be used for certification of the site for final C.O. for Transportation.

PO Box 1293

When the site construction is completed and an inspection for Certificate of Occupancy (C.O.) is requested, use the original City stamped approved TCL for certification. Redline any minor changes and adjustments that were made in the field. A NM registered architect or engineer must stamp, sign, and date the certification TCL along with indicating that the development was built in "substantial compliance" with the TCL. Submit this certification, the TCL, and a completed <u>Drainage and Transportation Information Sheet</u> to front counter personnel for log in and evaluation by Transportation.