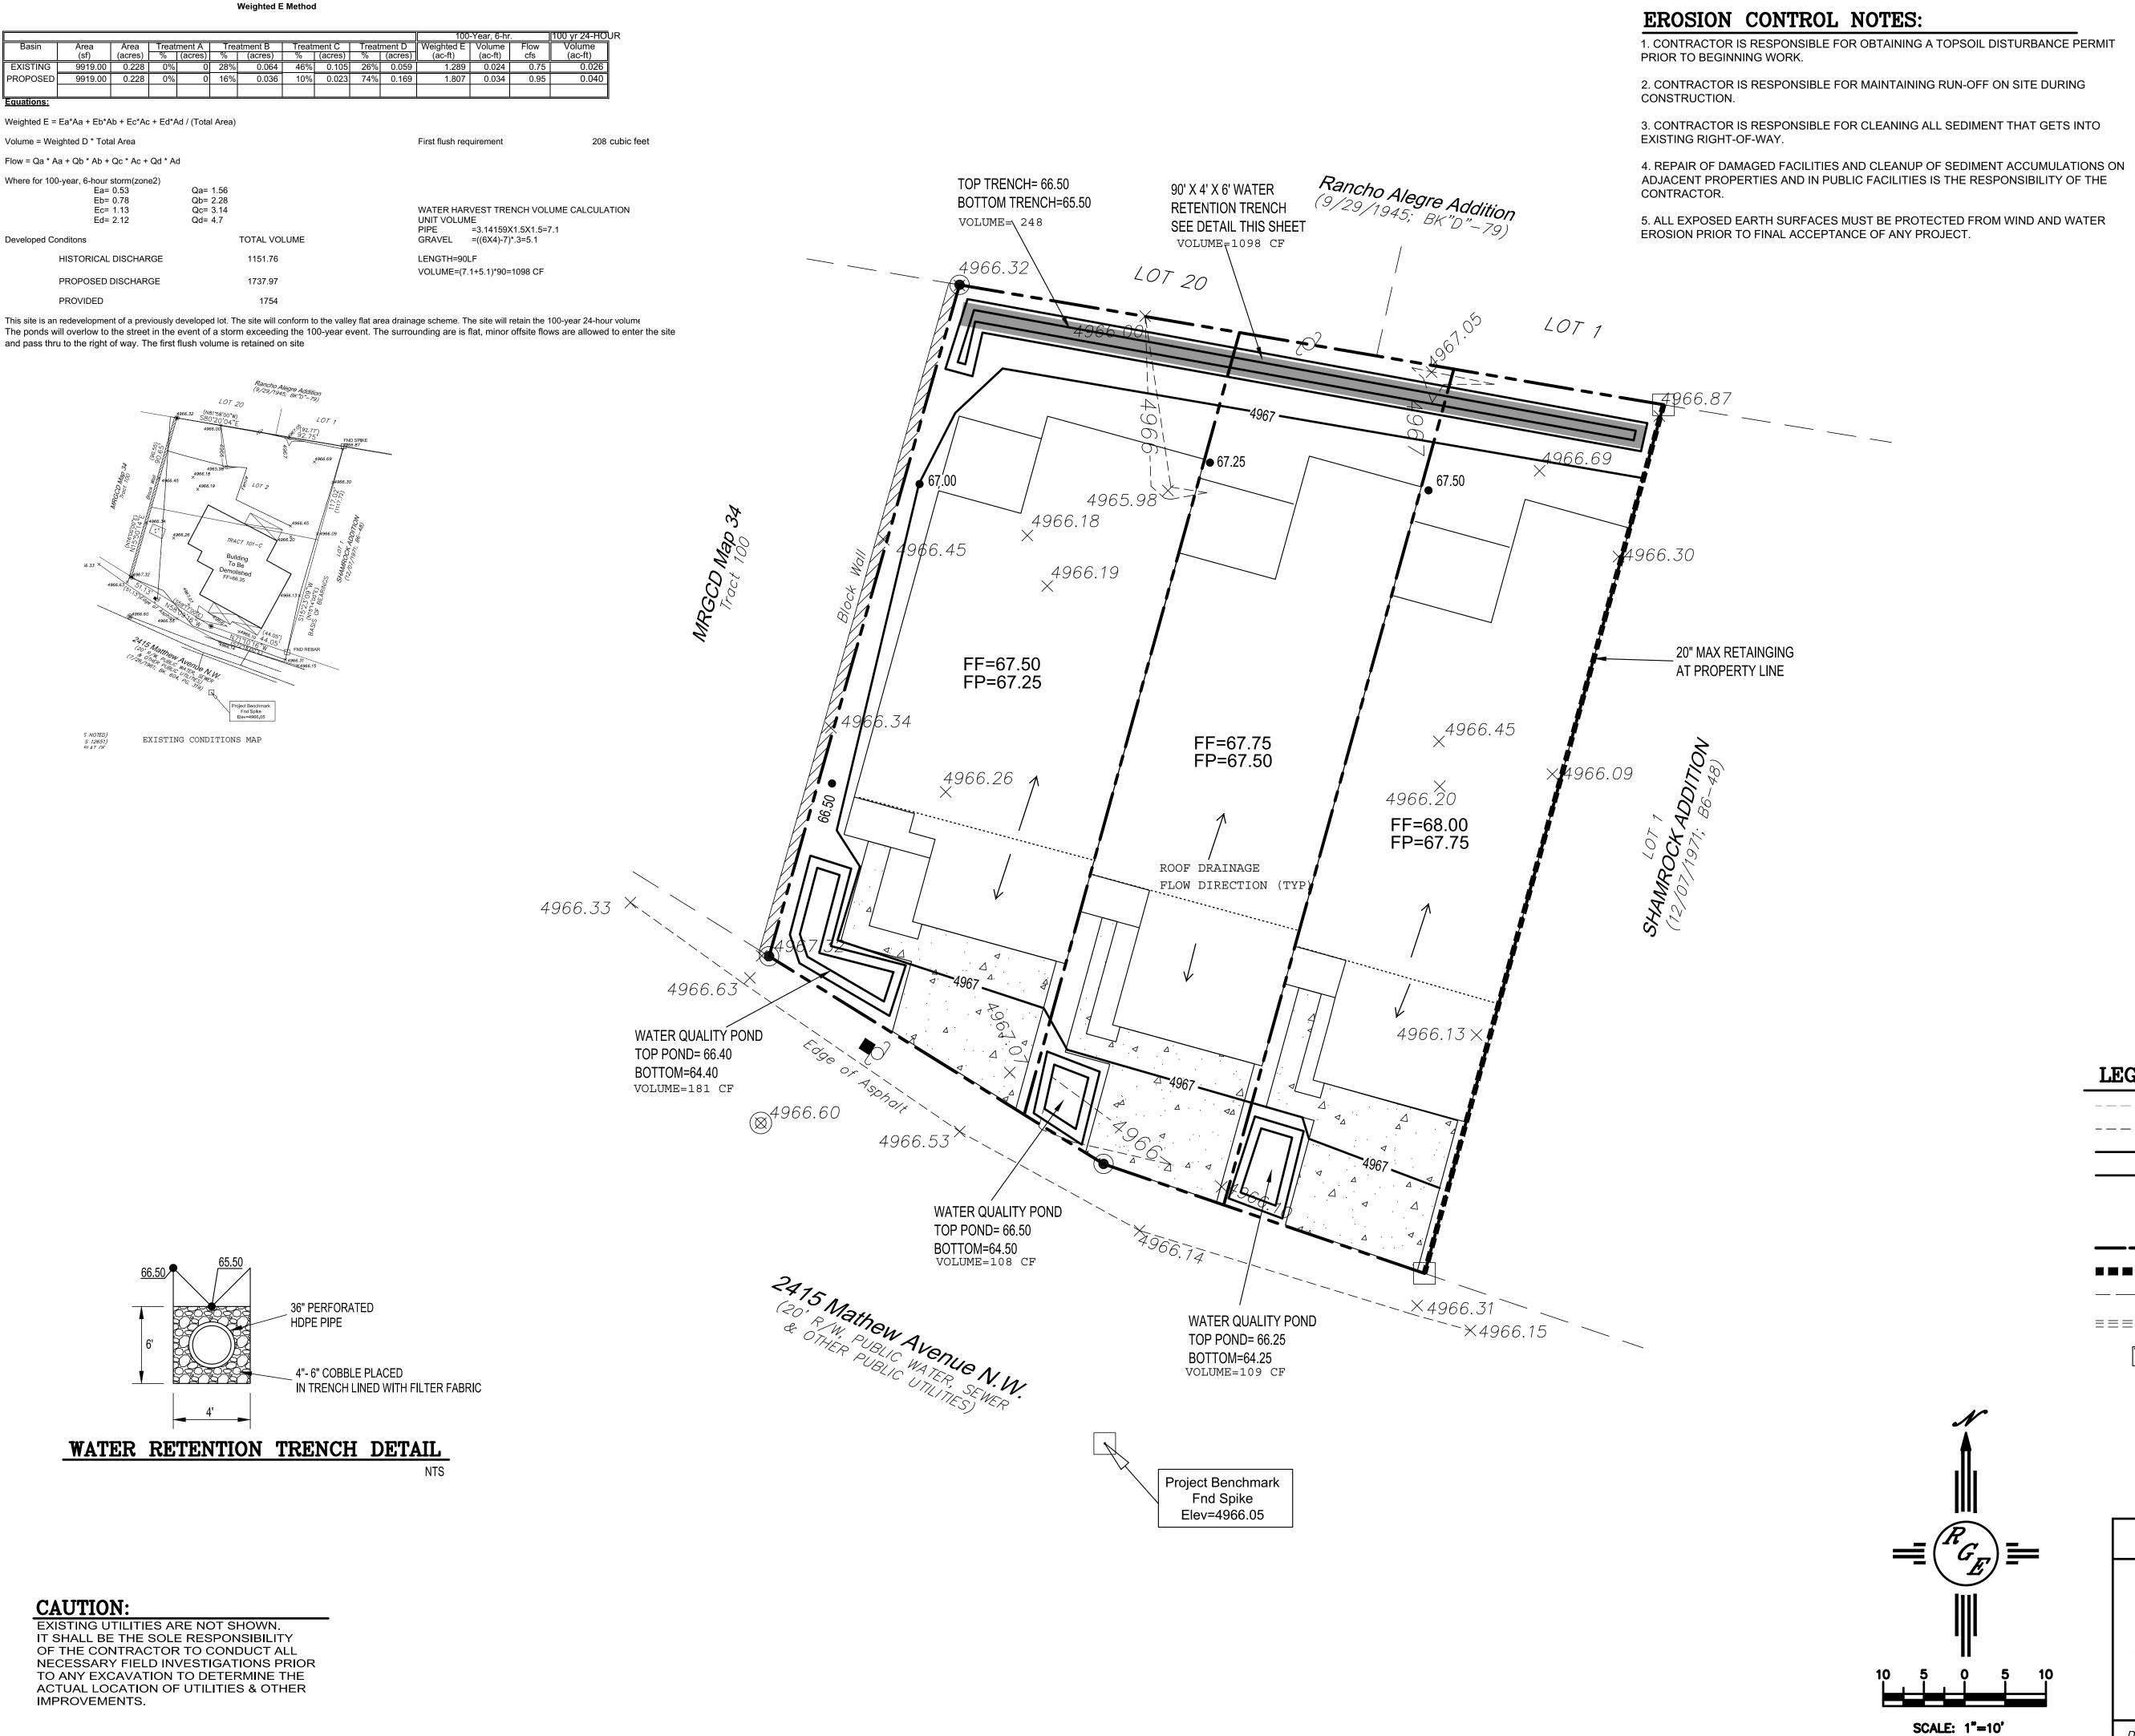

# **LEGAL DESCRIPTION:**

Lot 2 Shamrock Addition Tract 101-C, MRGCD Map 34 BERNALILLO COUNTY ALBUQUERQUE, NEW MEXICO

2. ALL SLOPES SHALL BE 3:1 MAX. AND GRAVEL OR NATIVE SEEDING

- PRIOR TO CO.
- 3. ANY PERIMETER WALLS MUST BE PERMITED SEPARATELY. ALL RETAINING WALL DESIGN SHALL BE BY OTHERS.
- 4. SURVEY INFORMATION PROVIDED BY COMMUNITY SCIENCES CORPORATION USING NAVD DATUM 1988.

1. ALL SPOT ELEVATIONS REPRESENT FLOWLINE ELEVATION UNLESS OTHERWISE NOTED.

### **LEGEND**

---- EXISTING CONTOUR ---- EXISTING INDEX CONTOUR PROPOSED CONTOUR PROPOSED INDEX CONTOUR **EXISTING SPOT ELEVATION** × XXXX XXXXX PROPOSED SPOT ELEVATION PROPOSED RETAINING WALL — — — — ADJACENT BOUNDARY 

A 4 A

PROPOSED CONCRETE DRIVEWAY

2/5/19

DAVID SOULE

P.E. #14522

Lot2 Shamrock Add. Tct 101-C, MRGCD Map 34 2415 MATHEW AVENUE NE GRADING AND

Rio Grande Lingineering 1606 CENTRAL AVENUE SE

DRAWN  $^{BY}$  DEM

> DATE 2-2-19

SHEET#

C1

LOT 2 & 101C.DWG

JOB# ALBUQUERQUE, NM 87106 (505) 872-0999