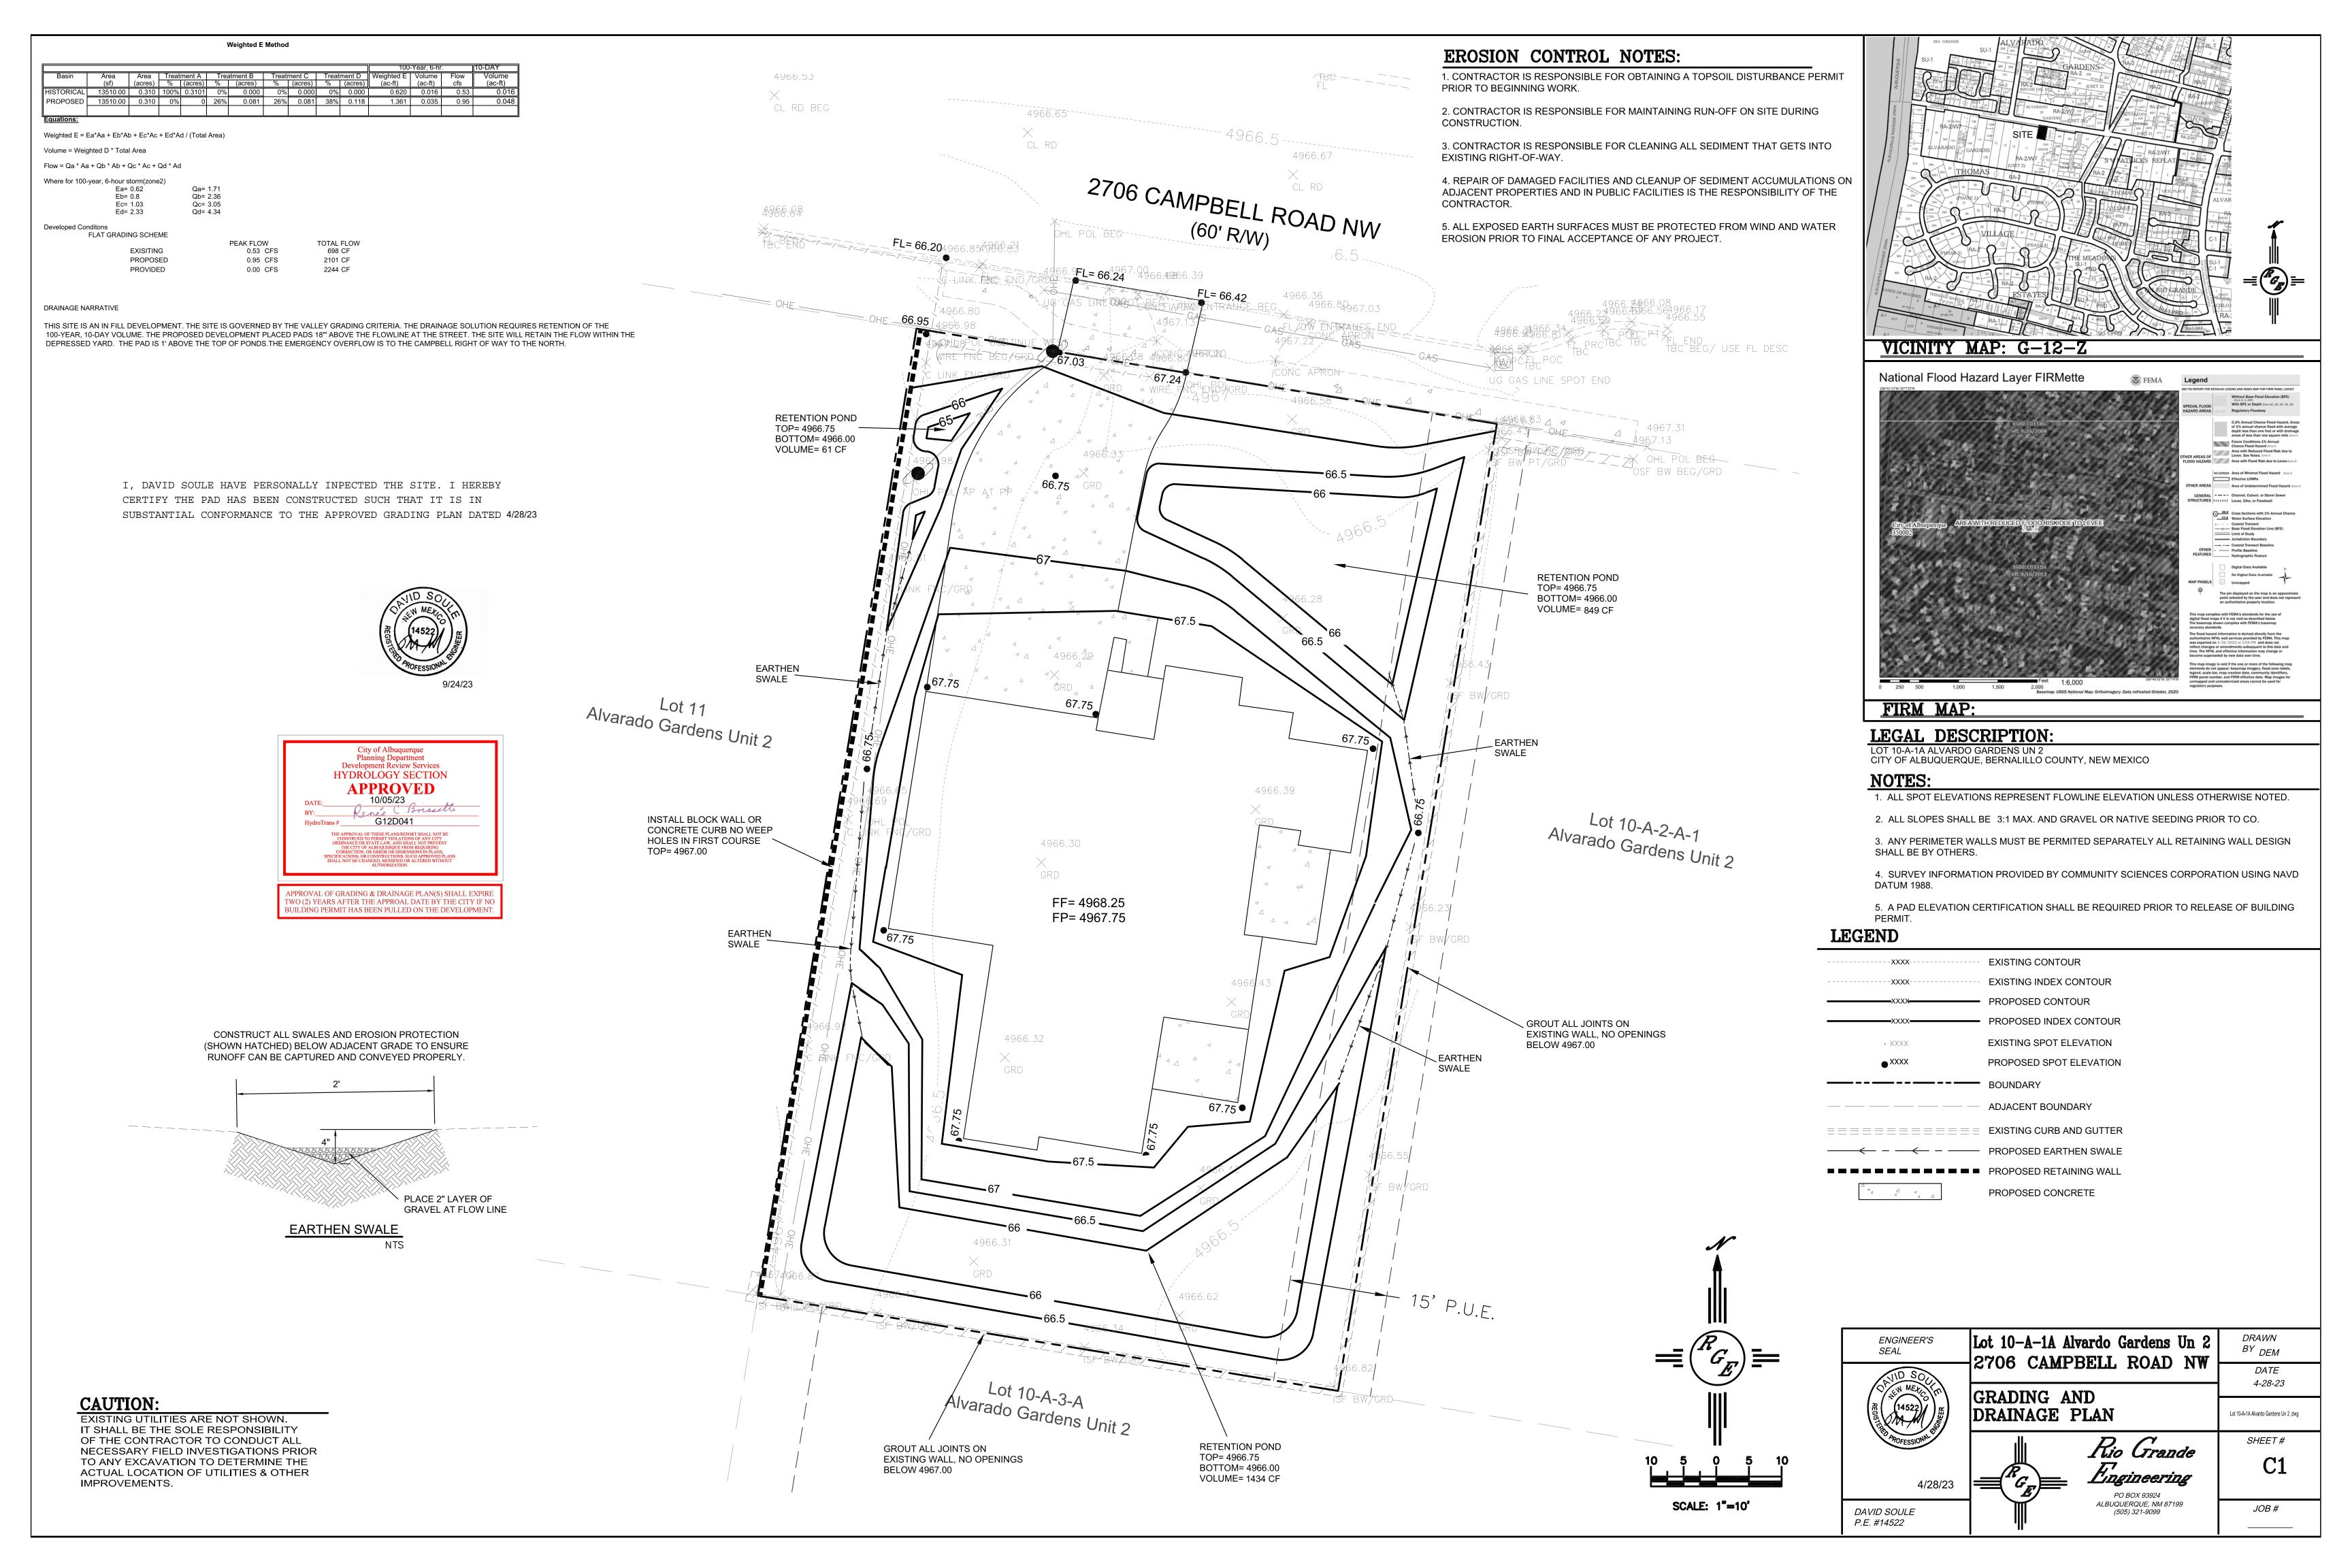

# CITY OF ALBUQUERQUE

Planning Department Alan Varela, Director

October 5, 2023

David Soule, P.E. Rio Grande Engineering P.O. Box 93924 Albuquerque, NM 87199

RE: 2706 Campbell Rd. NW

Engineer's Certification Date: 09/24/23 Engineer's Stamp Date: 04/28/23

**Hydrology File: G12D041** 

Dear Mr. Soule:

Based upon the information provided in your submittal received 09/26/2023, the Grading and Drainage Plan is approved for Building Permit and Building Pad Certification for 2706 Campbell Rd. NW. Please attach a copy of this approved plan in the construction sets for Building Permit processing along with a copy of this letter.

#### PRIOR TO CERTIFICATE OF OCCUPANCY:

1. Engineer's Certification, per the DPM Part 6-14 (G): Engineer's Certification Checklist for Subdivision and Part 6-14 (H): Required Certification Language is required.