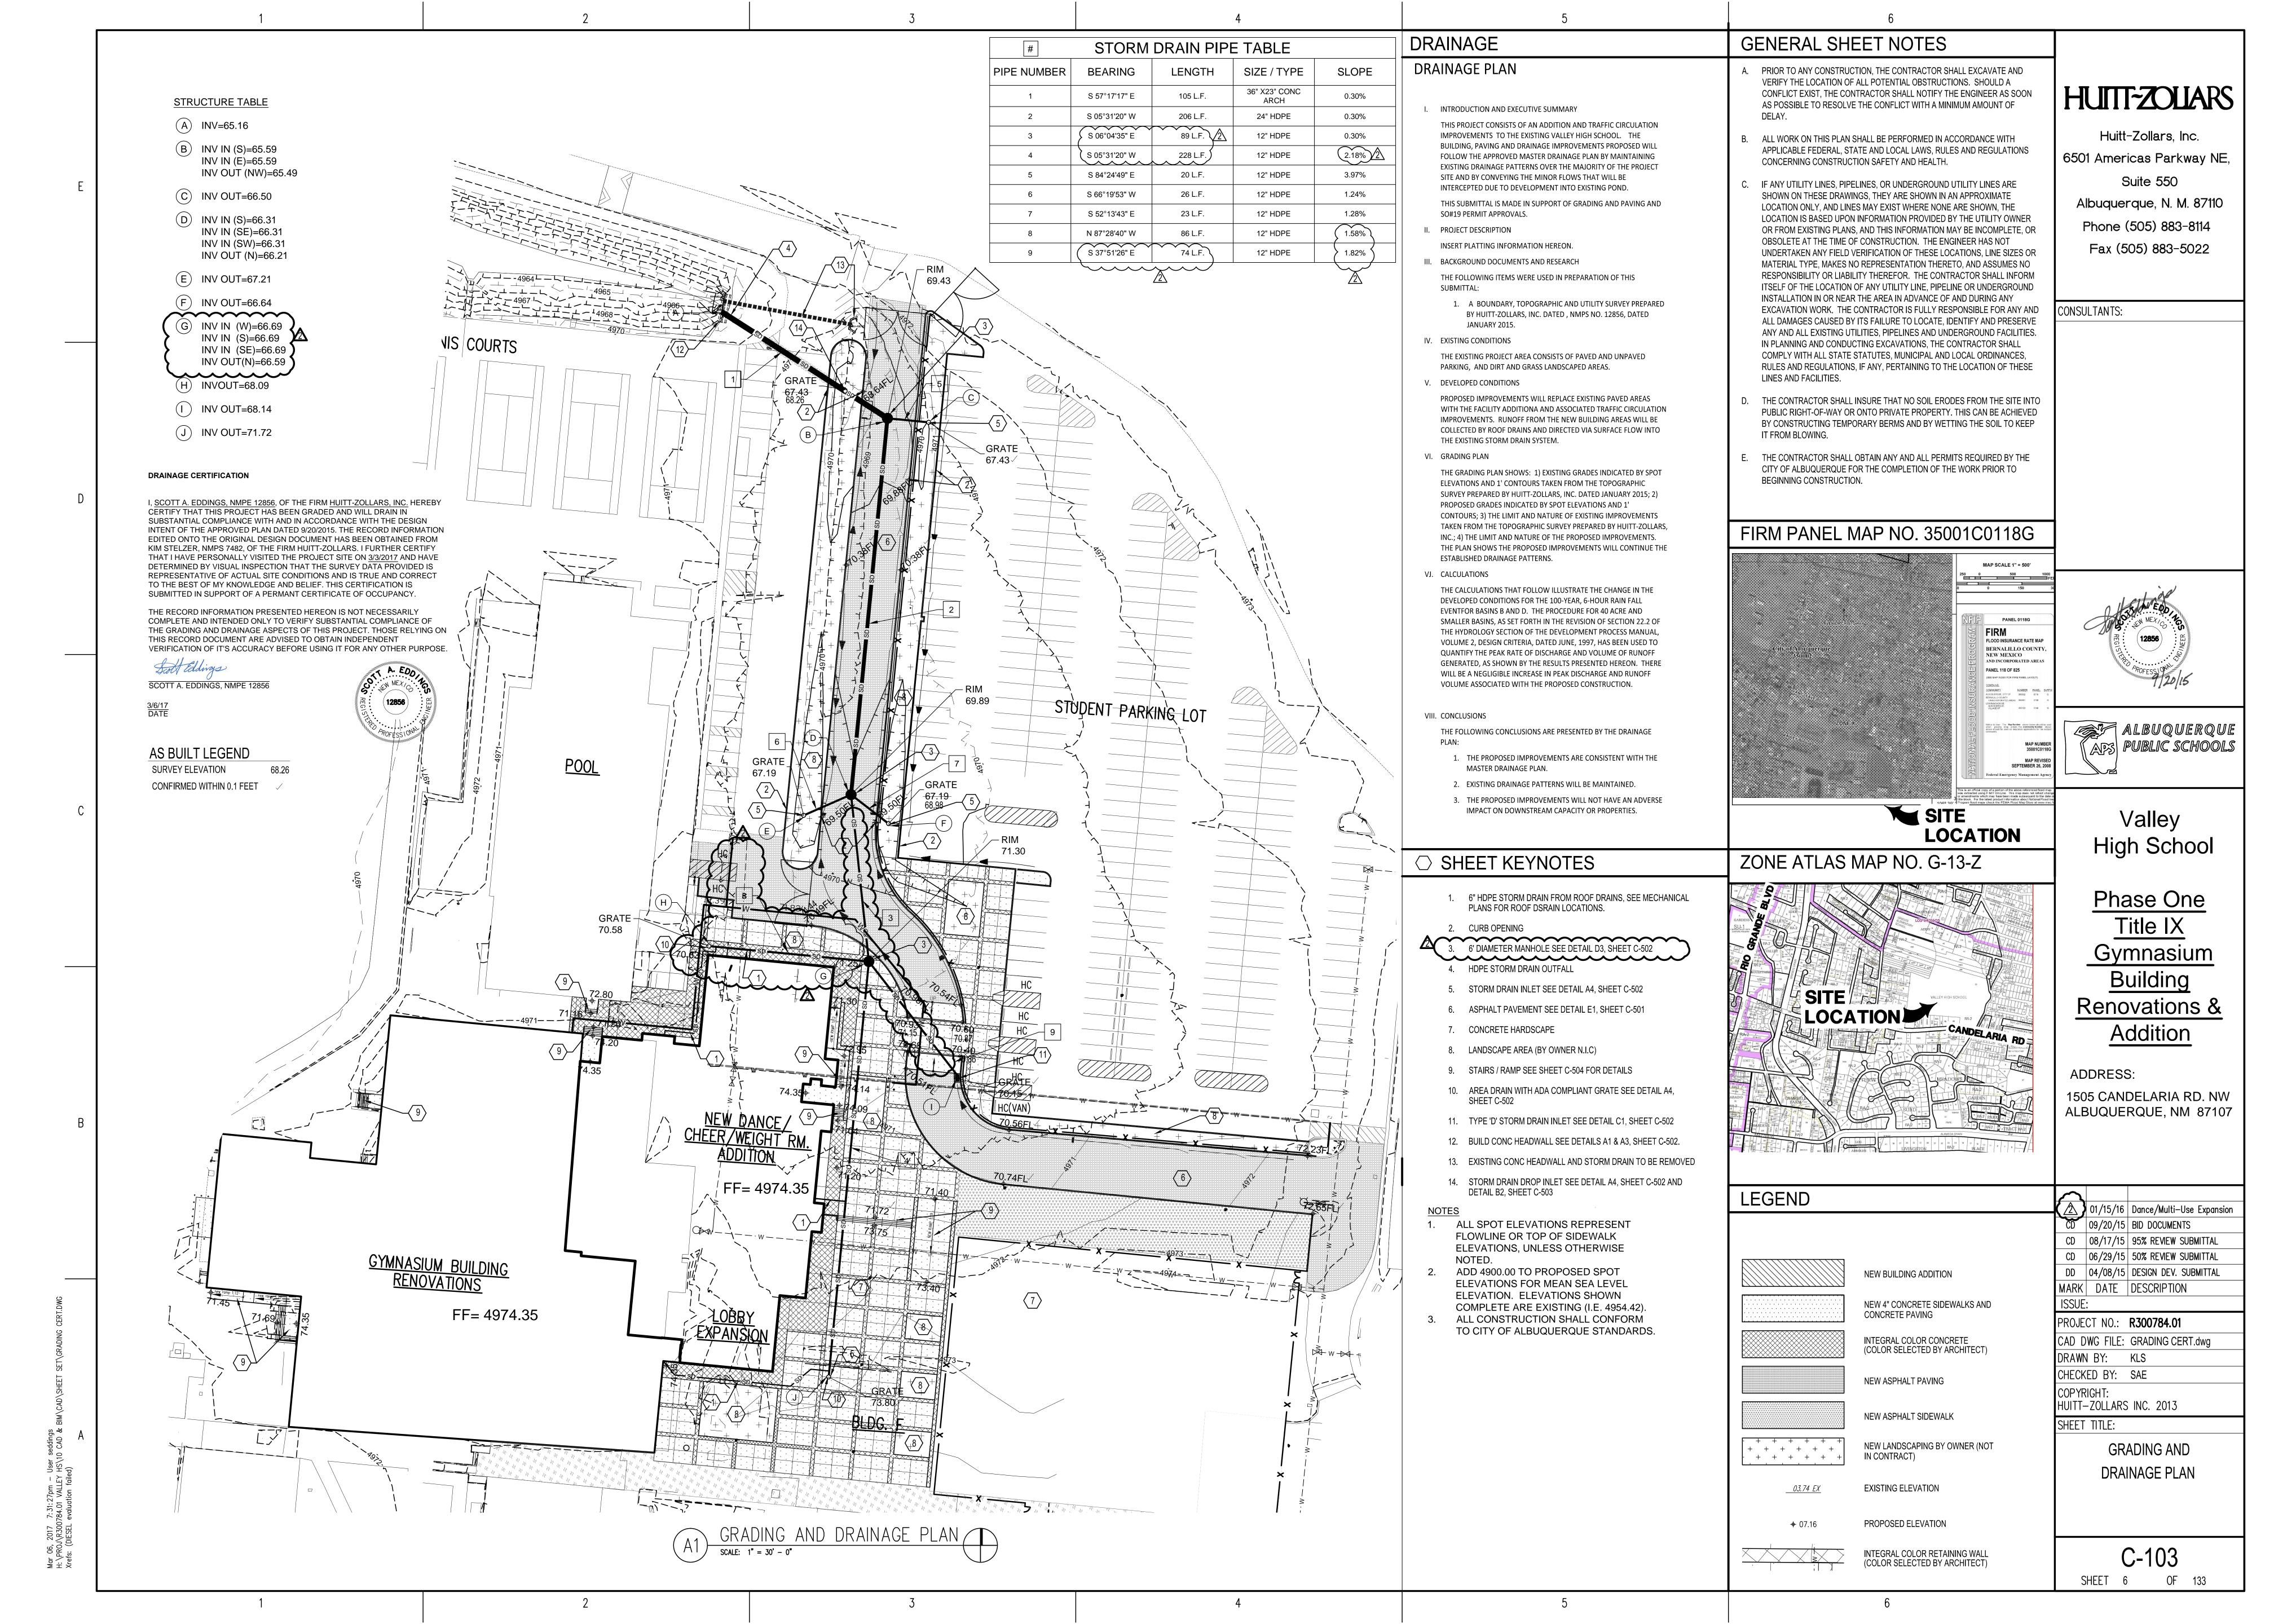

## CITY OF ALBUQUERQUE



March 9, 2017

Scott Eddings, PE Huitt-Zollers Inc. 6561 Americas Parkway NE Albuquerque, NM 87110

Re: Valley High School

1505 Candelaria NW

Request Permanent C.O. - Accepted

Engineer's Stamp dated: 9-20-15 (G13D010)

Certification dated: 3-6-17

Dear Mr. Eddings,

Based on the Certification received 3/7/2017, the site is acceptable for release of Certificate of Occupancy by Hydrology.

PO Box 1293

If you have any questions, you can contact me at 924-3999 or Totten Elliott at 924-3982.

Sincerely,

Albuquerque

Shahab Biazar, P.E.

New Mexico 87103

City Engineer, Planning Dept. Development Review Services

www.cabq.gov

TE/SB

C: email,

Cordova, Camille C.; Miranda, Rachel; Sandoval, Darlene M.; Blocker,

Lois



## DRAINAGE AND TRANSPORTATION INFORMATION SHEET

(REV 12/2005)

| PROJECT TITLE:                  | Valley High School                        |            | ZONE MAP:                   | G-13-Z                 |               |
|---------------------------------|-------------------------------------------|------------|-----------------------------|------------------------|---------------|
| DRB#:                           | EPC#: WOR                                 |            | ORDER#:                     |                        |               |
| LECAL DESCRIPTION.              | Map 34 Tract 52                           |            |                             |                        |               |
|                                 | 1505 Candelaria Road NV