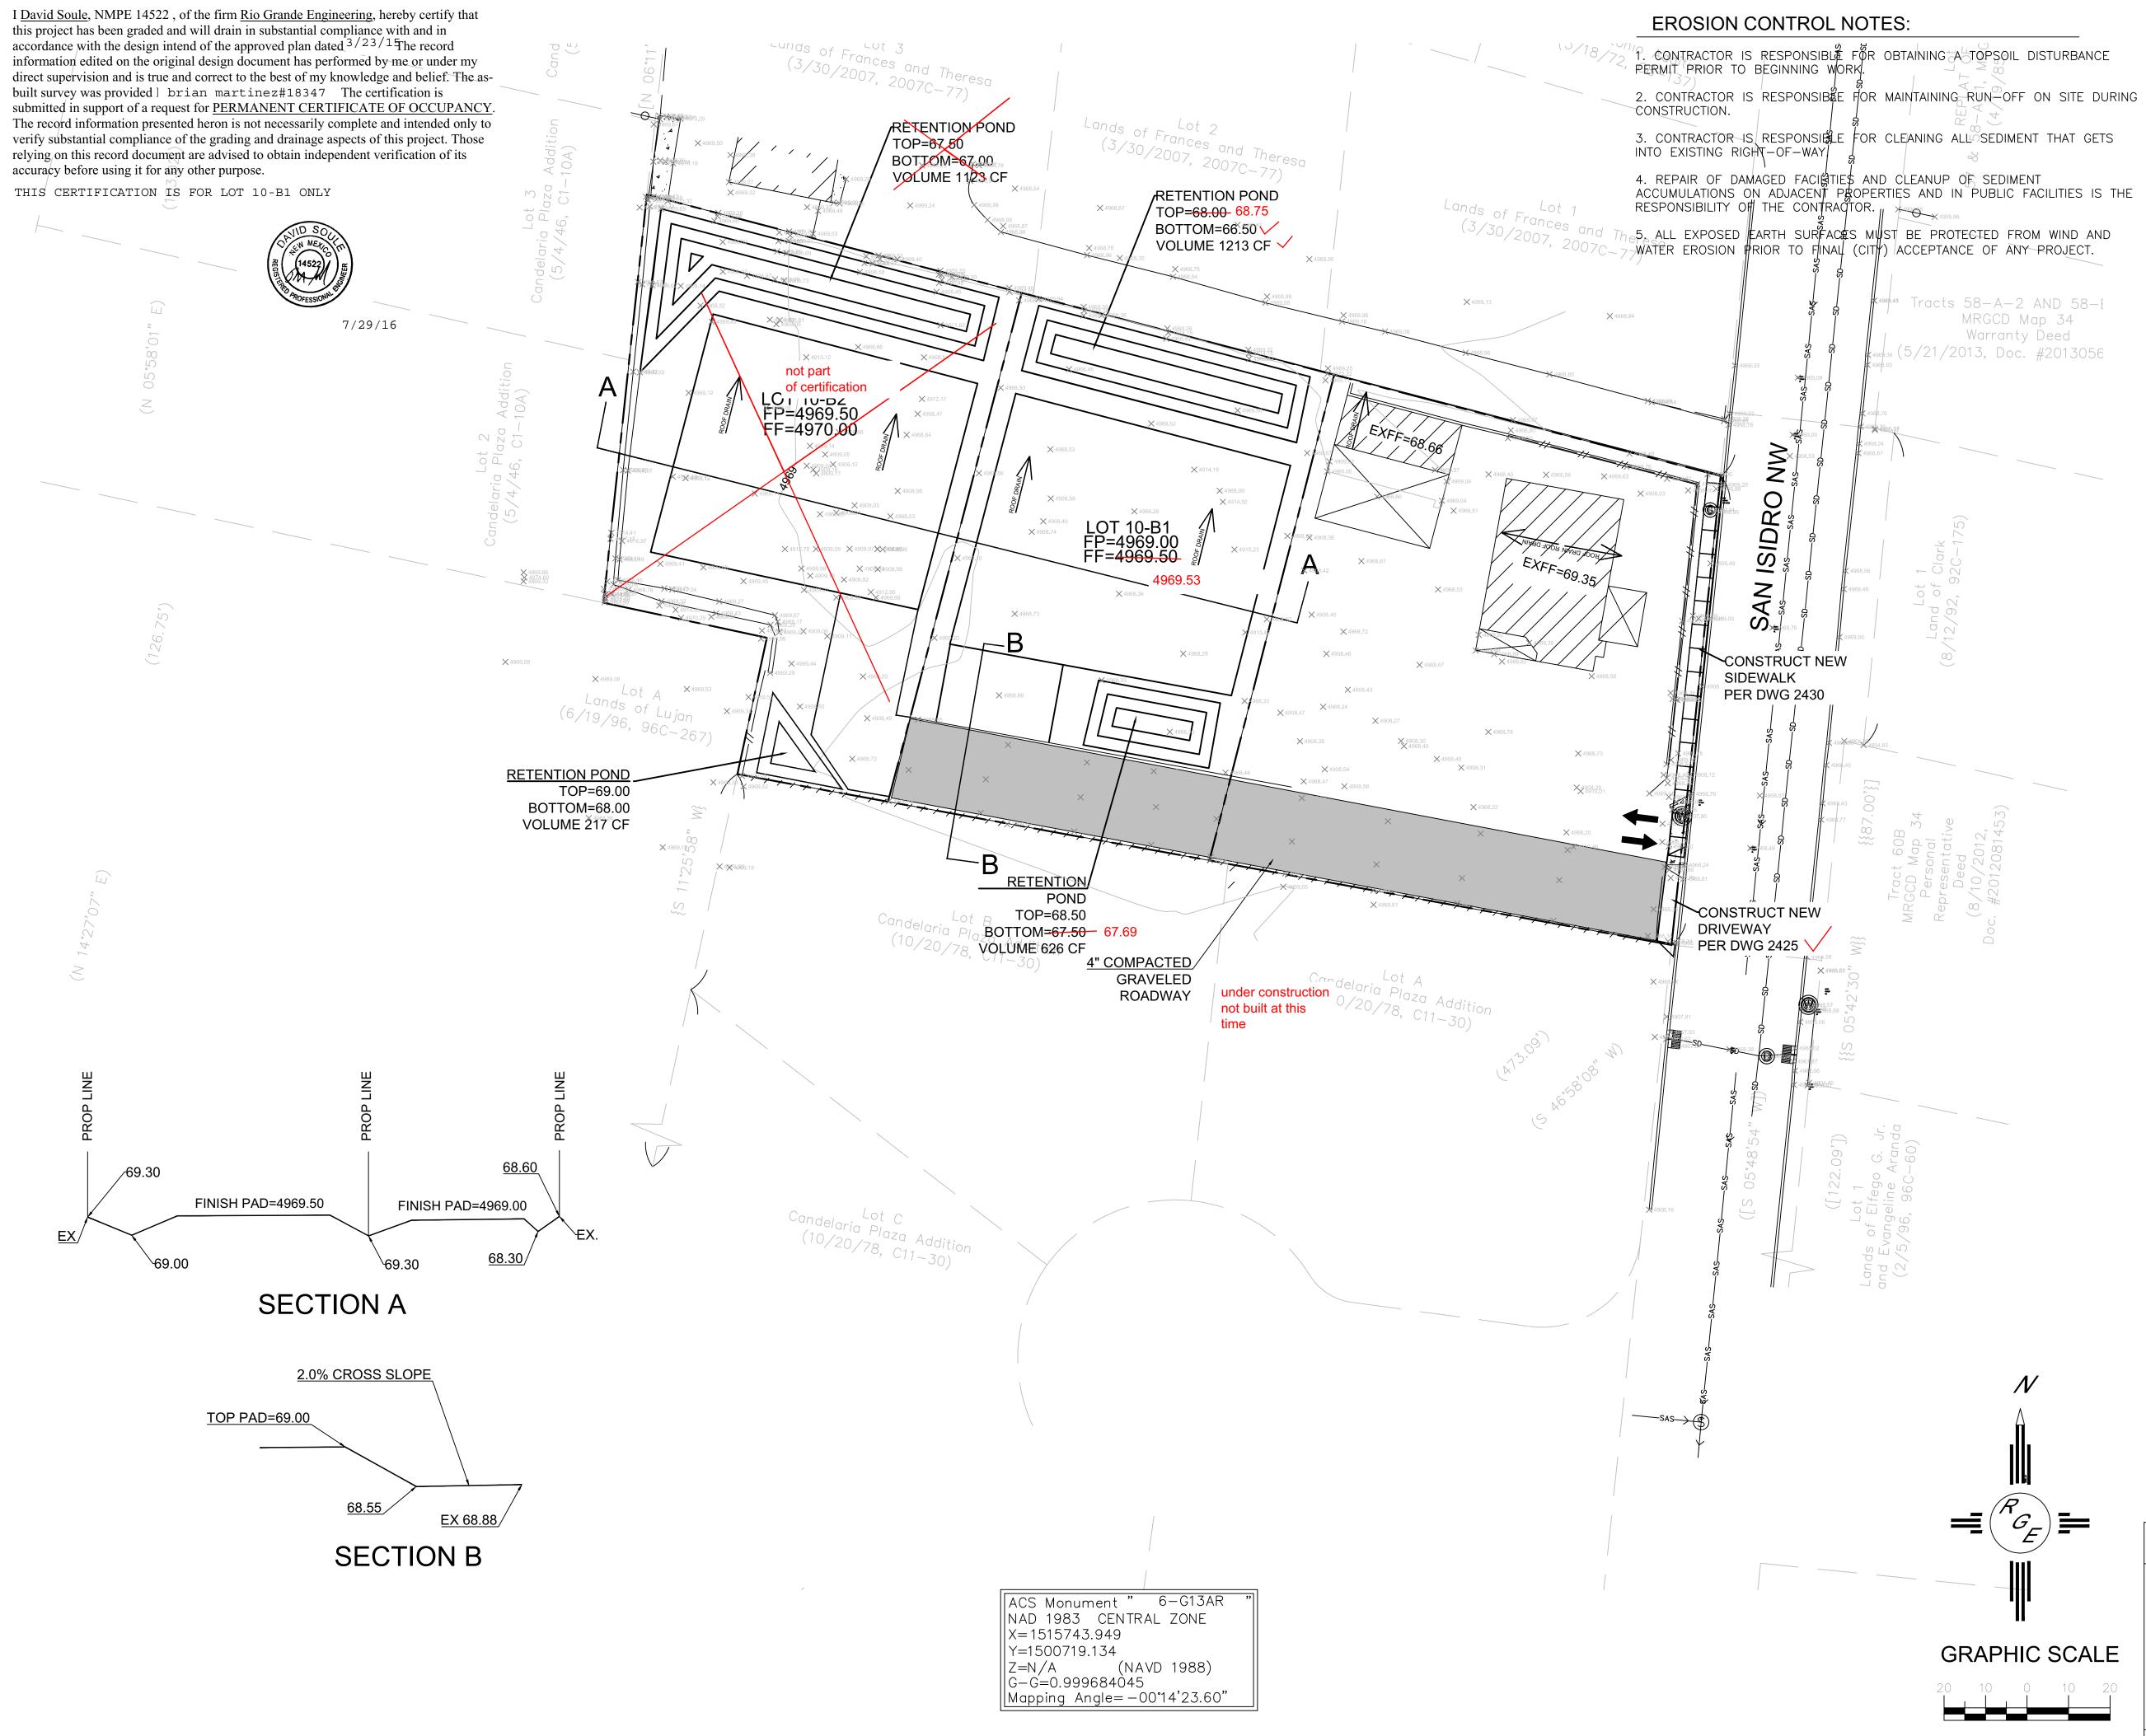

## LEGAL DESCRIPTION:

LOT 10B1 AND 10B2, CANDALERIA PLAZA ADDITION

## NOTES:

I. ALL SPOT ELEVATIONS REPRESENT FLOWLINE ELEVATION UNLESS OTHERWISE NOTED. 2. TOPOGRAPHIC SURVEY INFORMATION SHOWN ON THIS PLAN WAS OBTAINED BY CARTESIAN SURVEYS DATED JULY 2015

## LEGEND

---- EXISTING CONTOUR ---------------------------------EXISTING INDEX CONTOUR

- PROPOSED CONTOUR - PROPOSED INDEX CONTOUR

|                                           | ENGINEER'S<br>SEAL                                                                                                                                                                                                                                                                                                                                                                                                                                                                                                                                                                                                                                                                                                                                                                                                                                                                                                                                                                                                                                                                                                                                                                                                                                                                                                                                                                                                                                                                                                                                                                                                                                                                                                                                                                                                                                                                                                                                                                                                                                                                                                                   | LOT 10B1 AND LOT B2<br>CANDELARIA PLAZA ADDITION                               | DRAWN<br>BY <sub>JDG</sub> |
|-------------------------------------------|--------------------------------------------------------------------------------------------------------------------------------------------------------------------------------------------------------------------------------------------------------------------------------------------------------------------------------------------------------------------------------------------------------------------------------------------------------------------------------------------------------------------------------------------------------------------------------------------------------------------------------------------------------------------------------------------------------------------------------------------------------------------------------------------------------------------------------------------------------------------------------------------------------------------------------------------------------------------------------------------------------------------------------------------------------------------------------------------------------------------------------------------------------------------------------------------------------------------------------------------------------------------------------------------------------------------------------------------------------------------------------------------------------------------------------------------------------------------------------------------------------------------------------------------------------------------------------------------------------------------------------------------------------------------------------------------------------------------------------------------------------------------------------------------------------------------------------------------------------------------------------------------------------------------------------------------------------------------------------------------------------------------------------------------------------------------------------------------------------------------------------------|--------------------------------------------------------------------------------|----------------------------|
|                                           | TO ANID SOULTER<br>TO ALL MELCO<br>REGISTION ALL AND | GRADING AND<br>DRAINAGE PLAN                                                   | DATE<br>03–23–06           |
| GRAPHIC SCALE   20 10 0 10 20   1 1 1 1 1 | 3/23/16                                                                                                                                                                                                                                                                                                                                                                                                                                                                                                                                                                                                                                                                                                                                                                                                                                                                                                                                                                                                                                                                                                                                                                                                                                                                                                                                                                                                                                                                                                                                                                                                                                                                                                                                                                                                                                                                                                                                                                                                                                                                                                                              | Rio Grande<br>Engineering                                                      | SHEET #<br>1 OF 1          |
| SC ALE: 1"=20'                            | DAVID SOULE<br>P.E. #14522                                                                                                                                                                                                                                                                                                                                                                                                                                                                                                                                                                                                                                                                                                                                                                                                                                                                                                                                                                                                                                                                                                                                                                                                                                                                                                                                                                                                                                                                                                                                                                                                                                                                                                                                                                                                                                                                                                                                                                                                                                                                                                           | 1606 CENTRAL AVENUE SE<br>SUITE 201<br>ALBUQUERQUE, NM 87106<br>(505) 872-0999 | JOB #                      |