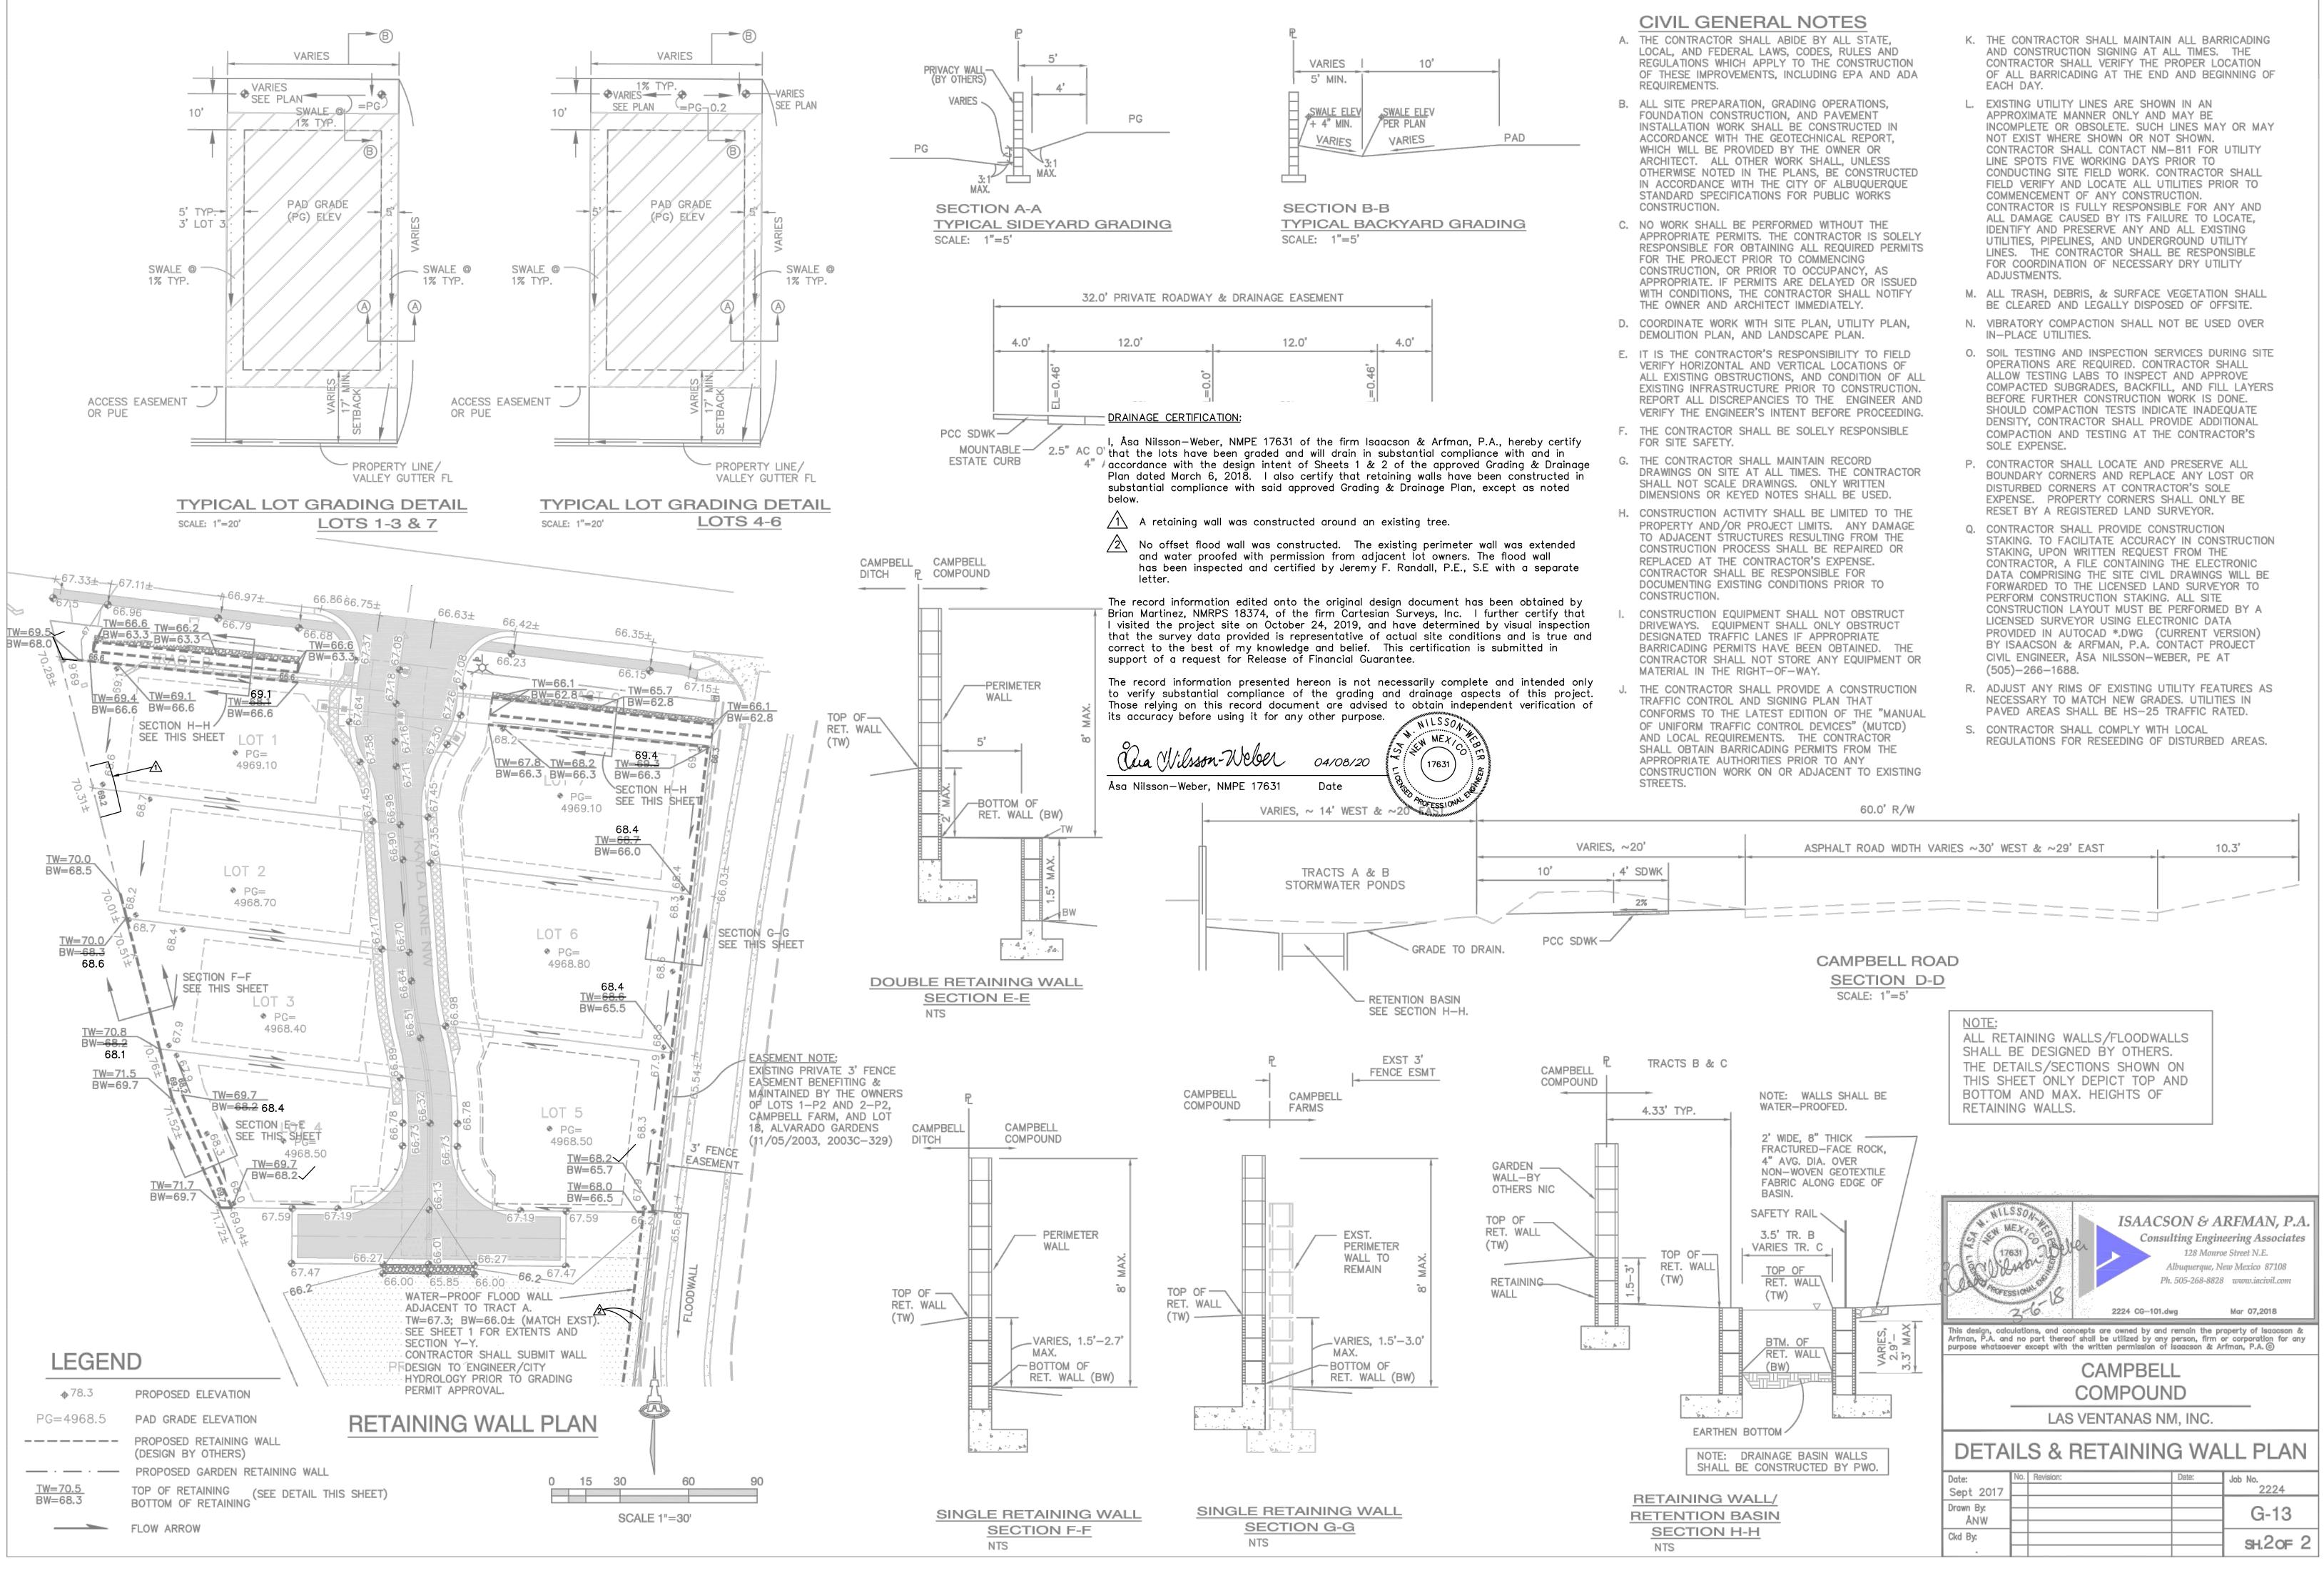

# GRADING GENERAL NOTES

A. GRADING SHALL BE PERFORMED AT THE ELEVATIONS AND IN ACCORDANCE WITH THE DETAILS SHOWN ON

B. PROPOSED SPOT AND CONTOUR ELEVATIONS SHOWN REPRESENT TOP OF FINISH MATERIAL (I.E. TOP OF CONCRETE, TOP OF CONCRETE BUILDING PAD, TOP OF PAVEMENT MATERIAL, TOP OF LANDSCAPING MATERIAL, ETC.). CONTRACTOR SHALL GRADE, COMPACT SUBGRADE AND DETERMINE EARTHWORK ESTIMATES BASED ON ELEVATIONS SHOWN MINUS FINISH MATERIAL THICKNESSES.

C. IF FIELD GRADE ADJUSTMENTS ARE REQUIRED, THE CONTRACTOR SHALL NOTIFY THE ENGINEER.

D. THE ENVIRONMENTAL PROTECTION AGENCY (EPA) AND THE CITY OF ALBUQUERQUE REQUIRE A STORM WATER POLLUTION PREVENTION PLAN (SWPPP), AN NDPES PERMIT, AND AN EROSION AND SEDIMENT CONTROL (ESC) PERMIT FOR PROJECTS WHERE CONSTRUCTION ACTIVITIES MEET THE EPA THRESHOLD. A CURRENT CITY-APPROVED ESC PERMIT MUST BE INCLUDED WITH THE CONTRACTOR'S SUBMITTAL FOR A ROUGH GRADING, GRADING, PAVING, BUILDING, OR WORK ORDER PERMIT. CONTRACTOR SHALL COORDINATE WITH OWNER TO DETERMINE WHO WILL PREPARE SWPPP AND INSPECT REQUIRED ELEMENTS.

E. ALL NEW PAVEMENT SURFACES SHALL BE CONSTRUCTED WITH POSITIVE SLOPE AWAY FROM BUILDINGS AND POSITIVE SLOPE TOWARD EXISTING AND/OR PROPOSED DRAINAGE PATHS. PAVING AND ROADWAY GRADES SHALL BE ±0.1' FROM PLAN ELEVATIONS. BUILDING PAD ELEVATION SHALL BE ±0.1' FROM PLAN ELEVATION.

F. WHERE GRADES BETWEEN NEW AND EXISTING ARE SHOWN AS 'MATCH' OR '±', TRANSITIONS SHALL BE

G. POND DESIGN PARAMETERS AND STORMWATER CONTROL MEASURES SHOWN ON THIS PLAN (TOP OF POND, BOTTOM OF POND, SIZE OF ORIFICE, AREA OF POND. ETC.) TO BE STRICTLY ADHERED TO FOR CERTIFICATION PURPOSES. SEE DETAIL SHEET FOR ADDITIONAL INFORMATION.

WATER-PROOF FLOODWALL. H. POST-CONSTRUCTION MAINTTOP OF WALL=4967.3 STORMWATER FACILITIES WILLBTM OF WALL=4966:0± OF THE FACILITIES OWNER. I(MATCH EXST GRADE) THAT OWNER INSPECT SITE CONTRACTOR SHALL RAINFALL TO IDENTIFY NEW SUBMIT WALL DESIGN TO INSTALL ADDITIONAL EROSIO ENGINEER / CITY HYDROLOGY BASED ON ACTUAL OCCURRIPRIOR TO GRADING PERMIT

FOR ENGINEER'S CERTIFICATION OF SUBJECT TO COMPLIANCE (FOR CERTIFICATE OF OCCUPANCY) CONTRACTOR SHALL PROVIDE AN AUTOCAD FORMAT AS-BUILT SURVEY PREPARED BY A LICENSED SURVEYOR WHICH INCLUDES:

AS-BUILT PAD GRADE

• SPOT ELEVATIONS AT EACH DESIGN SPOT ELEVATION SHOWN ON THE APPROVED PLAN; ALL CONSTRUCTION SHOWN ON THIS PLAN MUST BE CONSTRUCTED IN SUBSTANTIAL COMPLIANCE WITH THE APPROVED PLAN IN ORDER TO RECEIVE ENGINEER'S CERTIFICATION.

### CAMPBELL CAMPBELL COMPOUND FARMS 3' FENCE EASEMENT SEE NOTE BELOW NEW RET-WALL LOT 1-P2 $FF=66.4\pm$ EASEMENT NOTE: EXISTING PRIVATE 3' FENCE EASEMENT BENEFITING & MAINTAINED BY THE OWNERS

OF LOTS 1-P2 AND 2-P2, CAMPBELL FARM, AND LOT 18, ALVARADO GARDENS (11/05/2003, 2003C-329)