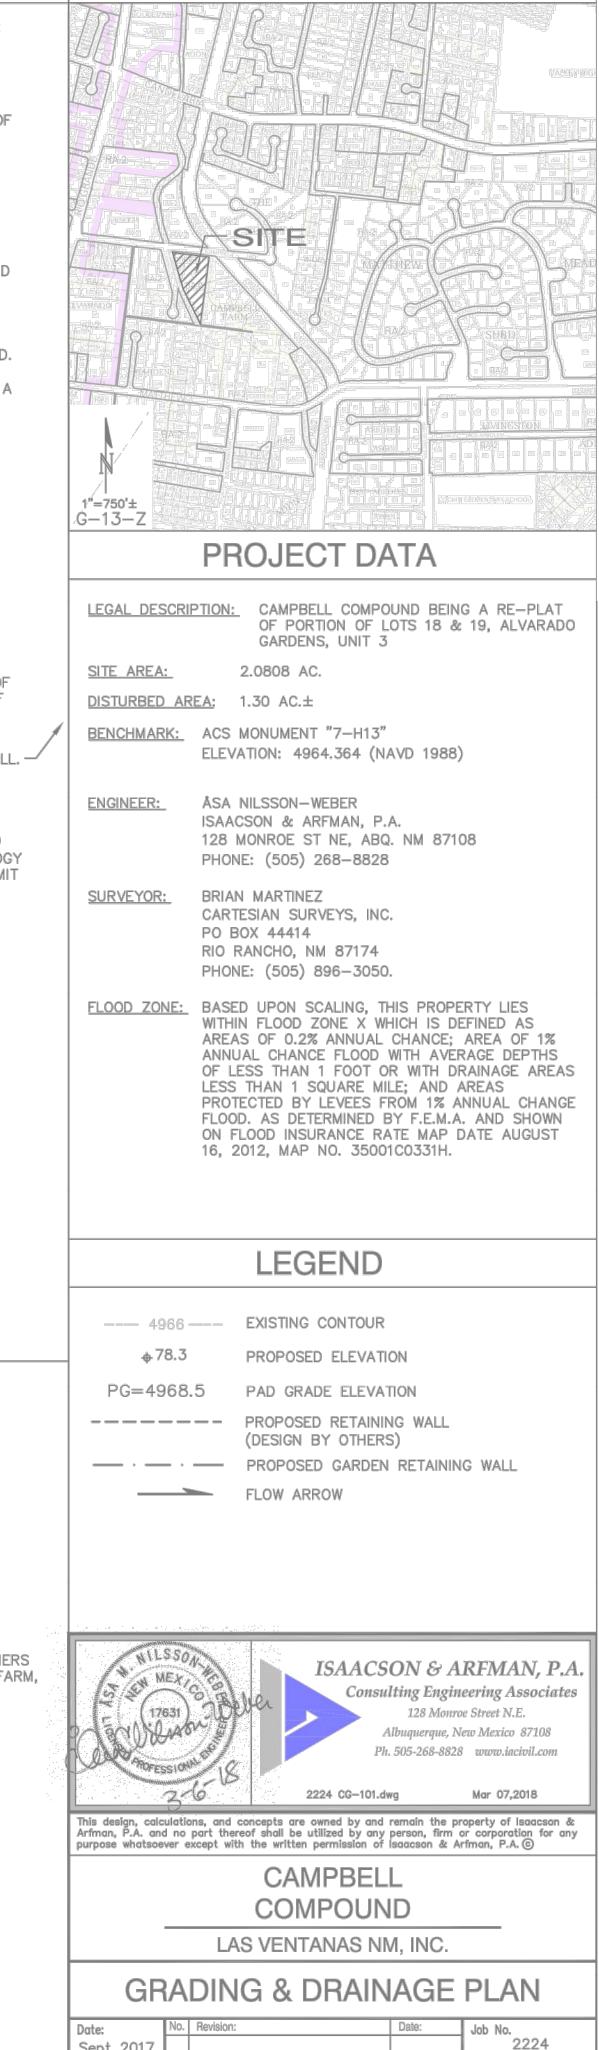

FORMATION.

WATER-PROOF FLOODWALL. H. POST-CONSTRUCTION MAINTTOP OF WALL=4967.3 STORMWATER FACILITIES WILLBTM OF WALL=4966:0± OF THE FACILITIES OWNER. I(MATCH EXST GRADE) THAT OWNER INSPECT SITE CONTRACTOR SHALL RAINFALL TO IDENTIFY NEW SUBMIT WALL DESIGN TO INSTALL ADDITIONAL EROSIO ENGINEER / CITY HYDROLOGY BASED ON ACTUAL OCCURRIPRIOR TO GRADING PERMIT

FOR ENGINEER'S CERTIFICATION OF SUBJECT TO COMPLIANCE (FOR CERTIFICATE OF OCCUPANCY) CONTRACTOR SHALL PROVIDE AN AUTOCAD FORMAT AS-BUILT SURVEY PREPARED BY A LICENSED SURVEYOR WHICH INCLUDES:

AS-BUILT PAD GRADE

• SPOT ELEVATIONS AT EACH DESIGN SPOT ELEVATION SHOWN ON THE APPROVED PLAN; ALL CONSTRUCTION SHOWN ON THIS PLAN MUST BE CONSTRUCTED IN SUBSTANTIAL COMPLIANCE WITH THE APPROVED PLAN IN ORDER TO RECEIVE ENGINEER'S CERTIFICATION.



VICINITY MAP

### CAMPBELL CAMPBELL COMPOUND FARMS 3' FENCE EASEMENT SEE NOTE BELOW NEW RET-WALL LOT 1-P2 $FF=66.4\pm$ EASEMENT NOTE: EXISTING PRIVATE 3' FENCE EASEMENT BENEFITING & MAINTAINED BY THE OWNERS

OF LOTS 1-P2 AND 2-P2, CAMPBELL FARM, AND LOT 18, ALVARADO GARDENS (11/05/2003, 2003C-329)

Sept 2017

ÅNW

G-13

SH.10F 2

Drawn By:

Ckd By:

EXISTING WALL ADJACENT TO TRACT A SHALL REMAIN.