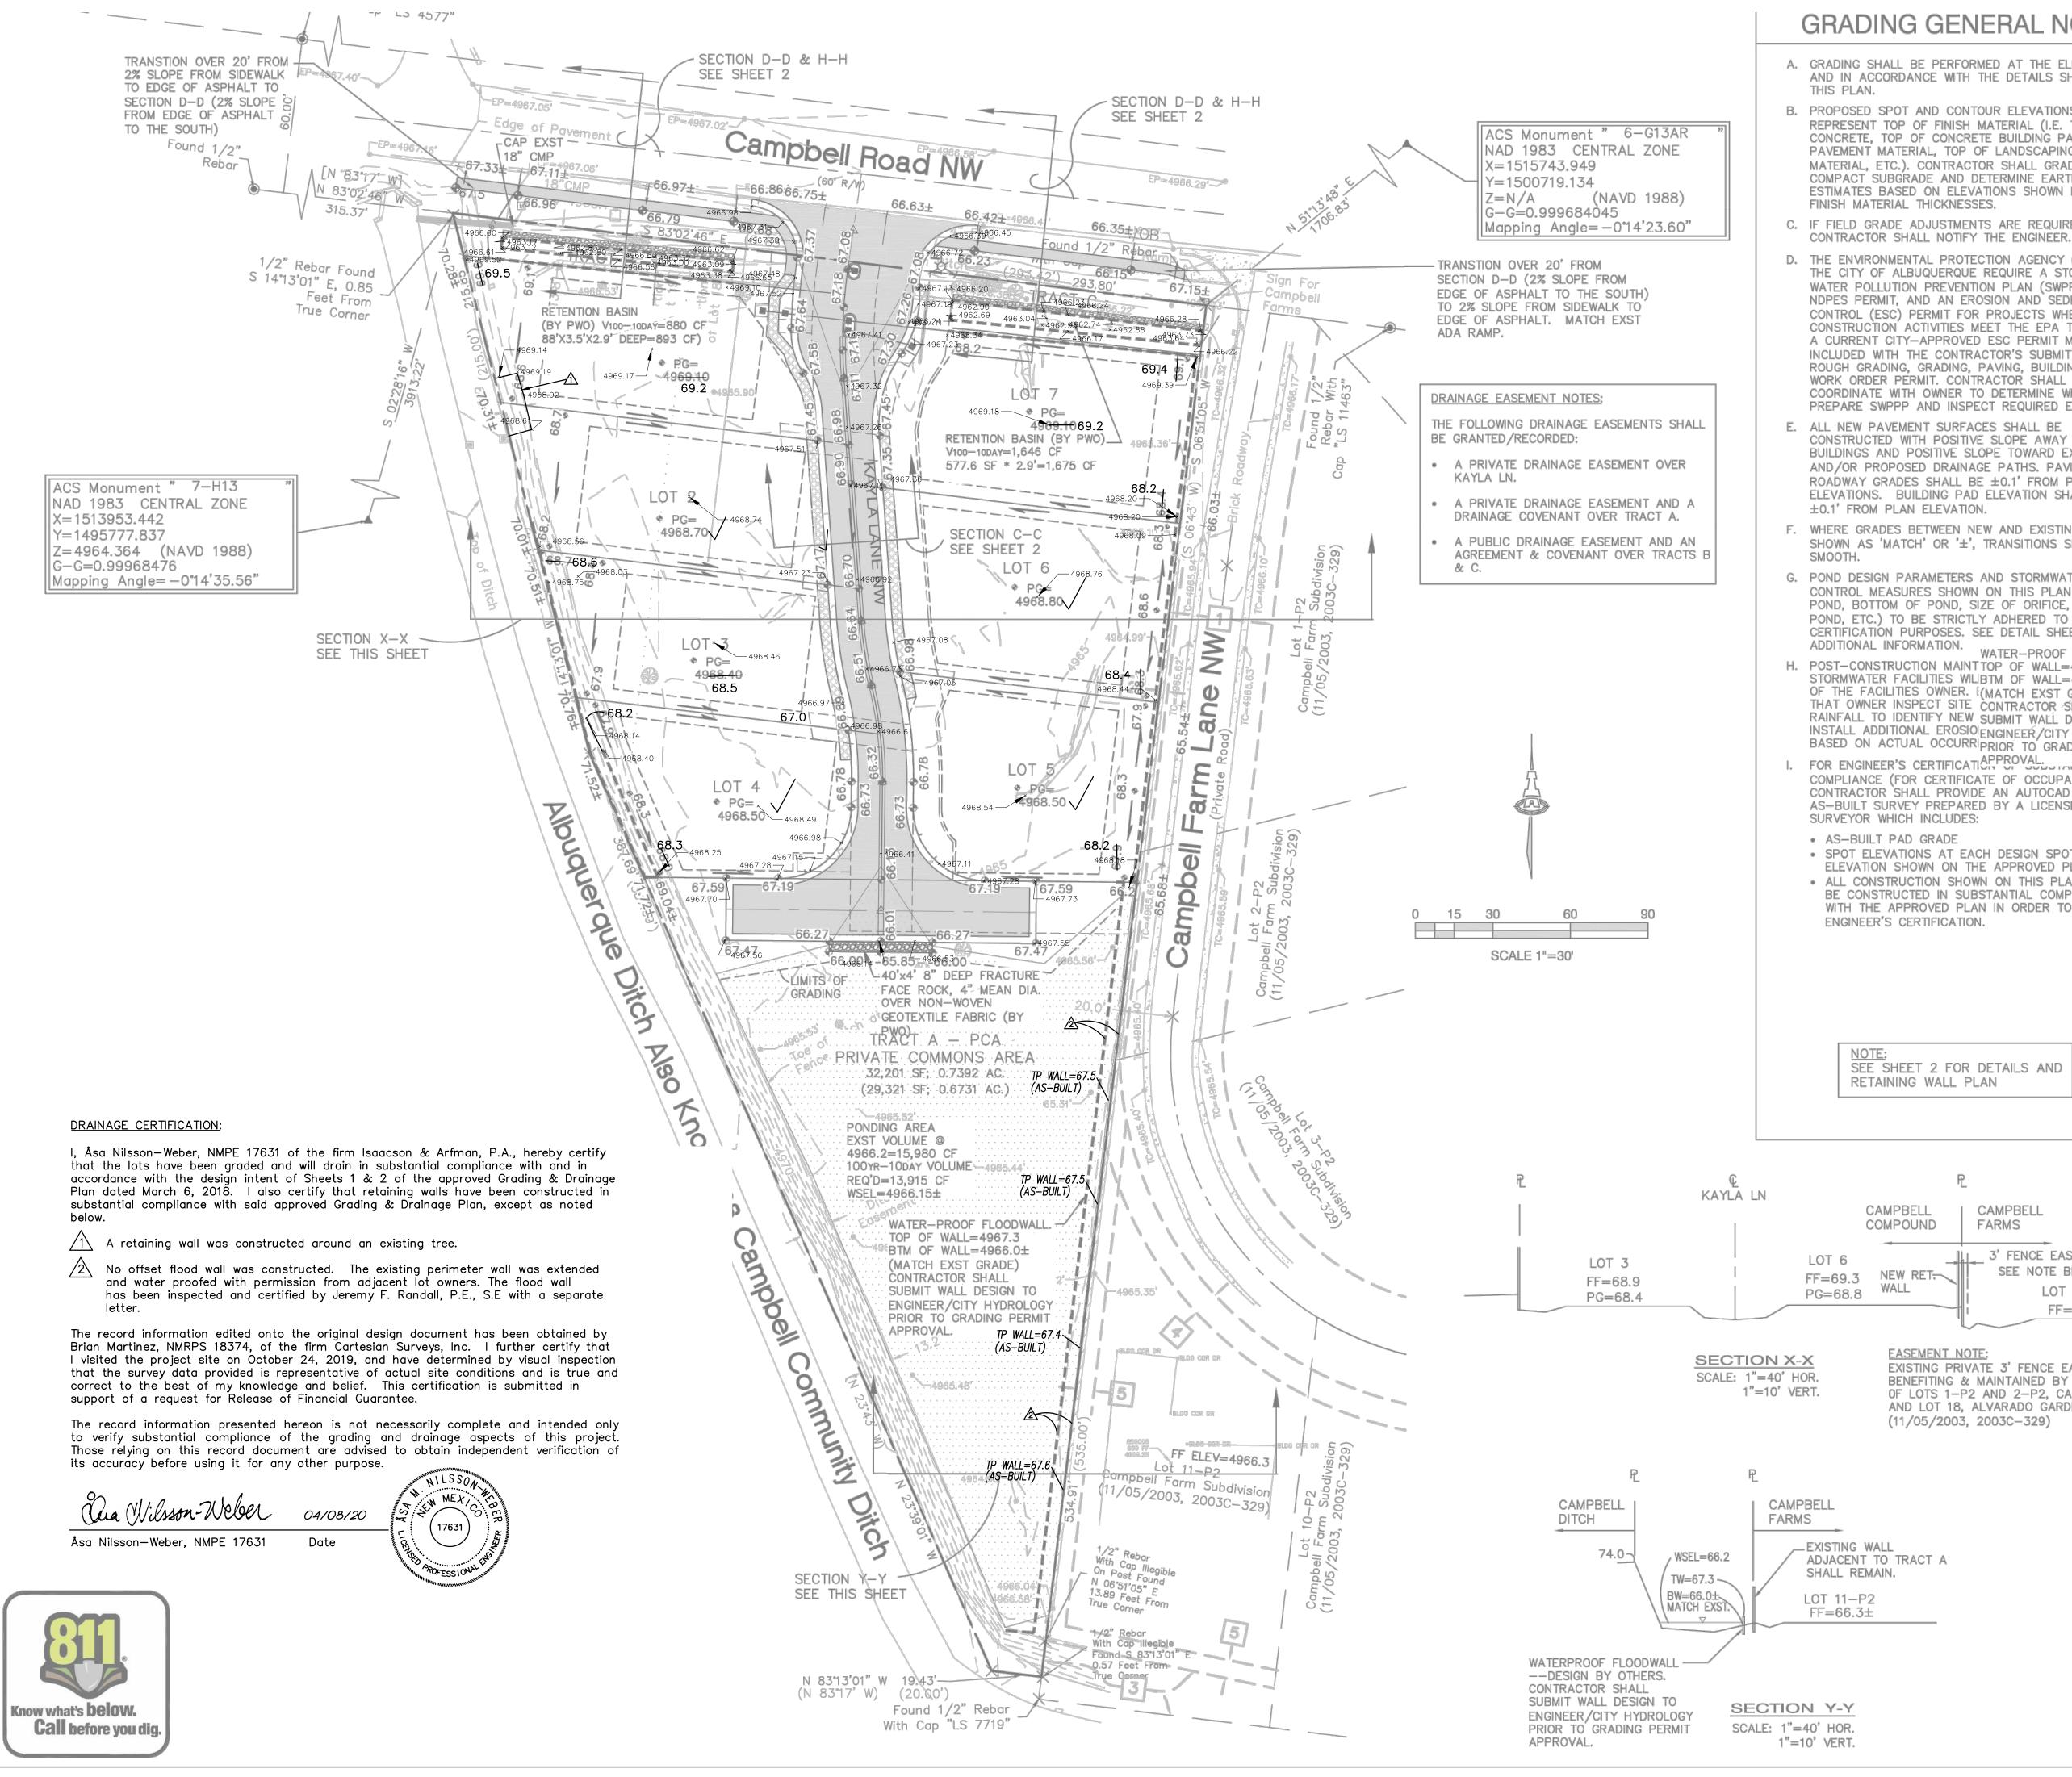

# GRADING GENERAL NOTES

A. GRADING SHALL BE PERFORMED AT THE ELEVATIONS AND IN ACCORDANCE WITH THE DETAILS SHOWN ON

B. PROPOSED SPOT AND CONTOUR ELEVATIONS SHOWN REPRESENT TOP OF FINISH MATERIAL (I.E. TOP OF CONCRETE, TOP OF CONCRETE BUILDING PAD, TOP OF PAVEMENT MATERIAL, TOP OF LANDSCAPING MATERIAL, ETC.). CONTRACTOR SHALL GRADE, COMPACT SUBGRADE AND DETERMINE EARTHWORK ESTIMATES BASED ON ELEVATIONS SHOWN MINUS FINISH MATERIAL THICKNESSES.

C. IF FIELD GRADE ADJUSTMENTS ARE REQUIRED, THE CONTRACTOR SHALL NOTIFY THE ENGINEER.

D. THE ENVIRONMENTAL PROTECTION AGENCY (EPA) AND THE CITY OF ALBUQUERQUE REQUIRE A STORM WATER POLLUTION PREVENTION PLAN (SWPPP), AN NDPES PERMIT, AND AN EROSION AND SEDIMENT CONTROL (ESC) PERMIT FOR PROJECTS WHERE CONSTRUCTION ACTIVITIES MEET THE EPA THRESHOLD. A CURRENT CITY-APPROVED ESC PERMIT MUST BE INCLUDED WITH THE CONTRACTOR'S SUBMITTAL FOR A ROUGH GRADING, GRADING, PAVING, BUILDING, OR WORK ORDER PERMIT. CONTRACTOR SHALL COORDINATE WITH OWNER TO DETERMINE WHO WILL PREPARE SWPPP AND INSPECT REQUIRED ELEMENTS.

E. ALL NEW PAVEMENT SURFACES SHALL BE CONSTRUCTED WITH POSITIVE SLOPE AWAY FROM BUILDINGS AND POSITIVE SLOPE TOWARD EXISTING AND/OR PROPOSED DRAINAGE PATHS. PAVING AND ROADWAY GRADES SHALL BE ±0.1' FROM PLAN ELEVATIONS. BUILDING PAD ELEVATION SHALL BE ±0.1' FROM PLAN ELEVATION.

F. WHERE GRADES BETWEEN NEW AND EXISTING ARE SHOWN AS 'MATCH' OR '±', TRANSITIONS SHALL BE

G. POND DESIGN PARAMETERS AND STORMWATER CONTROL MEASURES SHOWN ON THIS PLAN (TOP OF POND, BOTTOM OF POND, SIZE OF ORIFICE, AREA OF POND. ETC.) TO BE STRICTLY ADHERED TO FOR CERTIFICATION PURPOSES. SEE DETAIL SHEET FOR ADDITIONAL INFORMATION.

WATER-PROOF FLOODWALL. H. POST-CONSTRUCTION MAINTTOP OF WALL=4967.3 STORMWATER FACILITIES WILLBTM OF WALL=4966:0± OF THE FACILITIES OWNER. I(MATCH EXST GRADE) THAT OWNER INSPECT SITE CONTRACTOR SHALL RAINFALL TO IDENTIFY NEW SUBMIT WALL DESIGN TO INSTALL ADDITIONAL EROSIO ENGINEER / CITY HYDROLOGY BASED ON ACTUAL OCCURRIPRIOR TO GRADING PERMIT

FOR ENGINEER'S CERTIFICATION OF SUBJECT TO COMPLIANCE (FOR CERTIFICATE OF OCCUPANCY) CONTRACTOR SHALL PROVIDE AN AUTOCAD FORMAT AS-BUILT SURVEY PREPARED BY A LICENSED SURVEYOR WHICH INCLUDES:

AS-BUILT PAD GRADE

• SPOT ELEVATIONS AT EACH DESIGN SPOT ELEVATION SHOWN ON THE APPROVED PLAN; ALL CONSTRUCTION SHOWN ON THIS PLAN MUST BE CONSTRUCTED IN SUBSTANTIAL COMPLIANCE WITH THE APPROVED PLAN IN ORDER TO RECEIVE ENGINEER'S CERTIFICATION.

### CAMPBELL CAMPBELL COMPOUND FARMS 3' FENCE EASEMENT SEE NOTE BELOW NEW RET-WALL LOT 1-P2 $FF=66.4\pm$ EASEMENT NOTE: EXISTING PRIVATE 3' FENCE EASEMENT BENEFITING & MAINTAINED BY THE OWNERS

OF LOTS 1-P2 AND 2-P2, CAMPBELL FARM, AND LOT 18, ALVARADO GARDENS (11/05/2003, 2003C-329)

Sept 2017

ÅNW

G-13

SH.10F 2

Drawn By:

Ckd By:

EXISTING WALL ADJACENT TO TRACT A SHALL REMAIN.