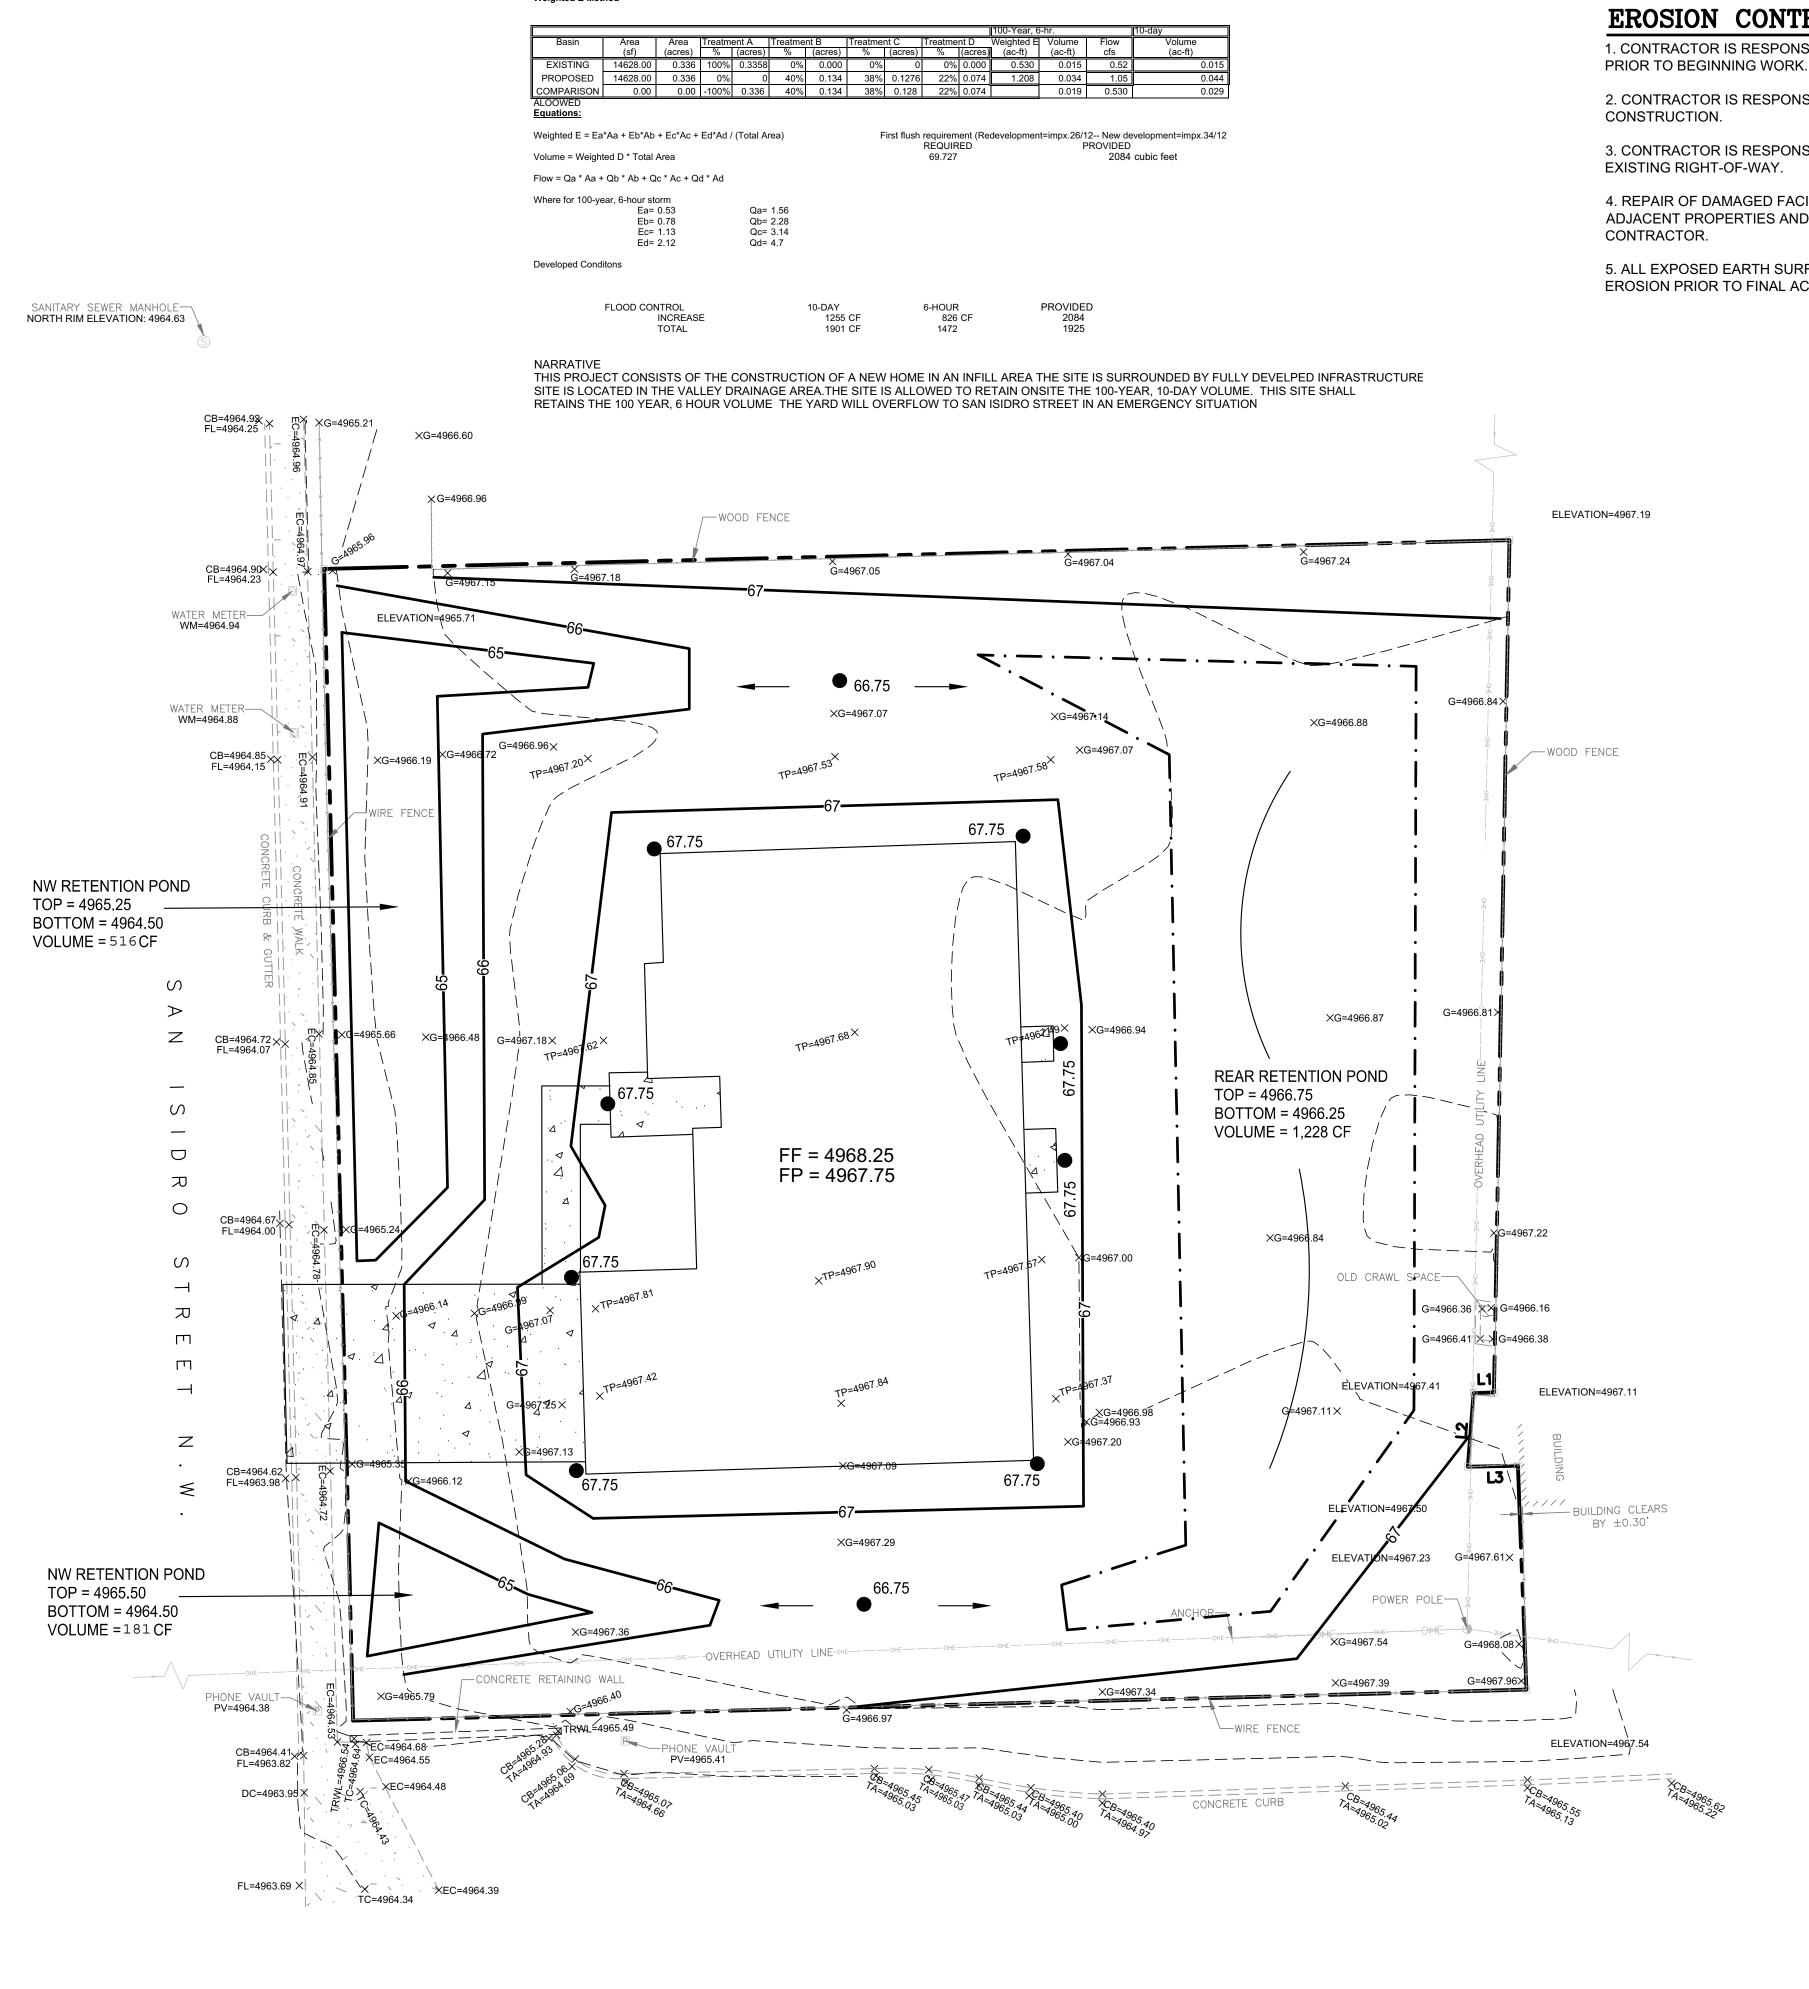

## **EROSION CONTROL NOTES:**

- 1. CONTRACTOR IS RESPONSIBLE FOR OBTAINING A TOPSOIL DISTURBANCE PERMIT
- 2. CONTRACTOR IS RESPONSIBLE FOR MAINTAINING RUN-OFF ON SITE DURING
- 3. CONTRACTOR IS RESPONSIBLE FOR CLEANING ALL SEDIMENT THAT GETS INTO
- 4. REPAIR OF DAMAGED FACILITIES AND CLEANUP OF SEDIMENT ACCUMULATIONS ON ADJACENT PROPERTIES AND IN PUBLIC FACILITIES IS THE RESPONSIBILITY OF THE
- 5. ALL EXPOSED EARTH SURFACES MUST BE PROTECTED FROM WIND AND WATER EROSION PRIOR TO FINAL ACCEPTANCE OF ANY PROJECT.

### **LEGAL DESCRIPTION:**

LOT 42-B LIVINGTON PLACE ALBUQUERQUE, BERNALILLO COUNTY, NEW MEXICO

### NOTES:

- 1. ALL SPOT ELEVATIONS REPRESENT FLOWLINE ELEVATION UNLESS OTHERWISE NOTED.
- 2. ALL SLOPES SHALL BE 3:1 MAX. AND GRAVEL OR NATIVE SEEDING PRIOR TO CO.
- 3. ANY PERIMETER WALLS MUST BE PERMITED SEPARATELY. ALL RETAINING WALL DESIGN SHALL BE BY OTHERS.
- 4. SURVEY INFORMATION PROVIDED BY COMMUNITY SCIENCES CORPORATION USING NAVD
- 5. A PAD ELEVATION CERTIFICATION SHALL BE REQUIRED PRIOR TO RELEASE OF BUILDING

## **LEGEND**

---- EXISTING CONTOUR ---- EXISTING INDEX CONTOUR PROPOSED CONTOUR PROPOSED INDEX CONTOUR EXISTING SPOT ELEVATION × XXXX XXXX PROPOSED SPOT ELEVATION BOUNDARY PROPOSED FLOW — — — — — ADJACENT BOUNDARY A A A PROPOSED CONCRETE DRIVEWAY