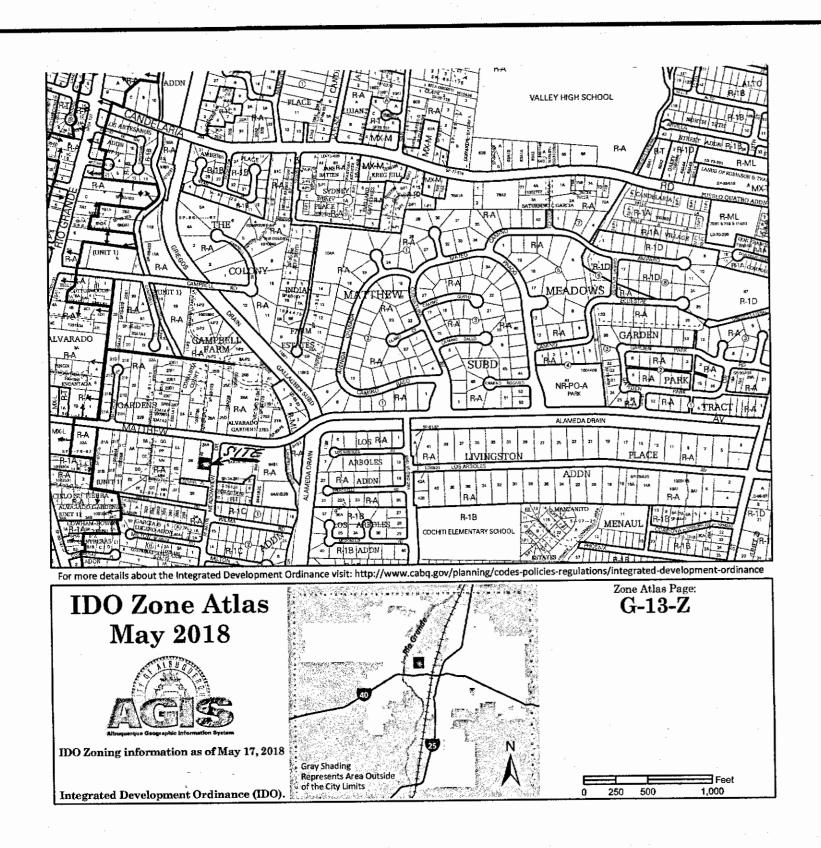

>

FOUND "+"

FL=4880.1

AS SHOWN ON THE VICINITY MAP HEREON, THE SUBJECT SITE IS LOCATED ON THE WEST SIDE OF MEADOW VIEW DRIVE N.W. JUST SOUTH OF THE INTERSECTION OF MATTHEW AVENUE N.W. AND MEADOW VIEW DRIVE N.W., IN THE CITY OF ALBUQUERQUE, BERNALILLO COUNTY, NEW MEXICO, ( IDO ZONE ATLAS MAP 'G-13-Z' ).