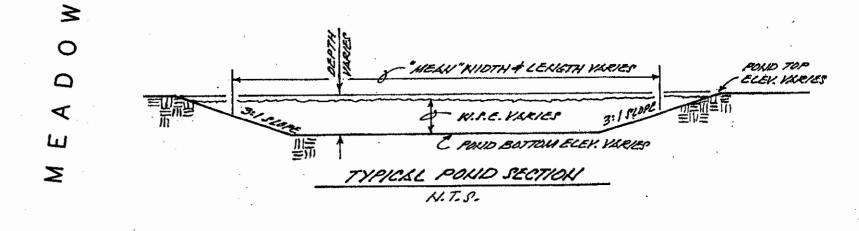

RETENTION POND VOLUME CALCULATION FOR INDIVIDUAL LOTS:

3.67 X IMPERVIOUS AREA ("D") / 12 = REQUIRED VOLUME (CU. FT.) 3.67 X 3,960.0 / 12 = 1,211.0 CU. FT. TOTAL VOLUME REQUIRED

BASIN 'A' / POND 'A': "D" = 1,825.0 SQ. FT. 3.67 X 1,825.0 / 12 = 558.0 CU. FT. REQUIRED VOLUME POND SIZE: ( MEAN DIMENSIONS ): 20' X 75' = 1,500.0 SQ. FT. X 0.40' DEPTH = 600.0 CU. FT. PROVIDED VOLUME

BASIN 'B' / POND 'B': "D" = 1,559.0 SQ. FT. 3.67 X 1,559.0 / 12 = 477.0 CU. FT. REQUIRED VOLUME POND SIZE: ( MEAN DIMENSIONS ): 17' X 40' = 680.0 SQ. FT. X 0.75' DEPTH = 510.0 CU. FT. PROVIDED VOLUME

BASIN 'C' / POND 'C': "D" = 576.0 SQ. FT. 3.67 X 576.0 / 12 = 176.0 CU. FT. REQUIRED VOLUME POND SIZE: ( MEAN DIMENSIONS ): 6' X 65' = 390.0 SQ. FT. X 0.50' DEPTH = 195.0 CU. FT. PROVIDED VOLUME