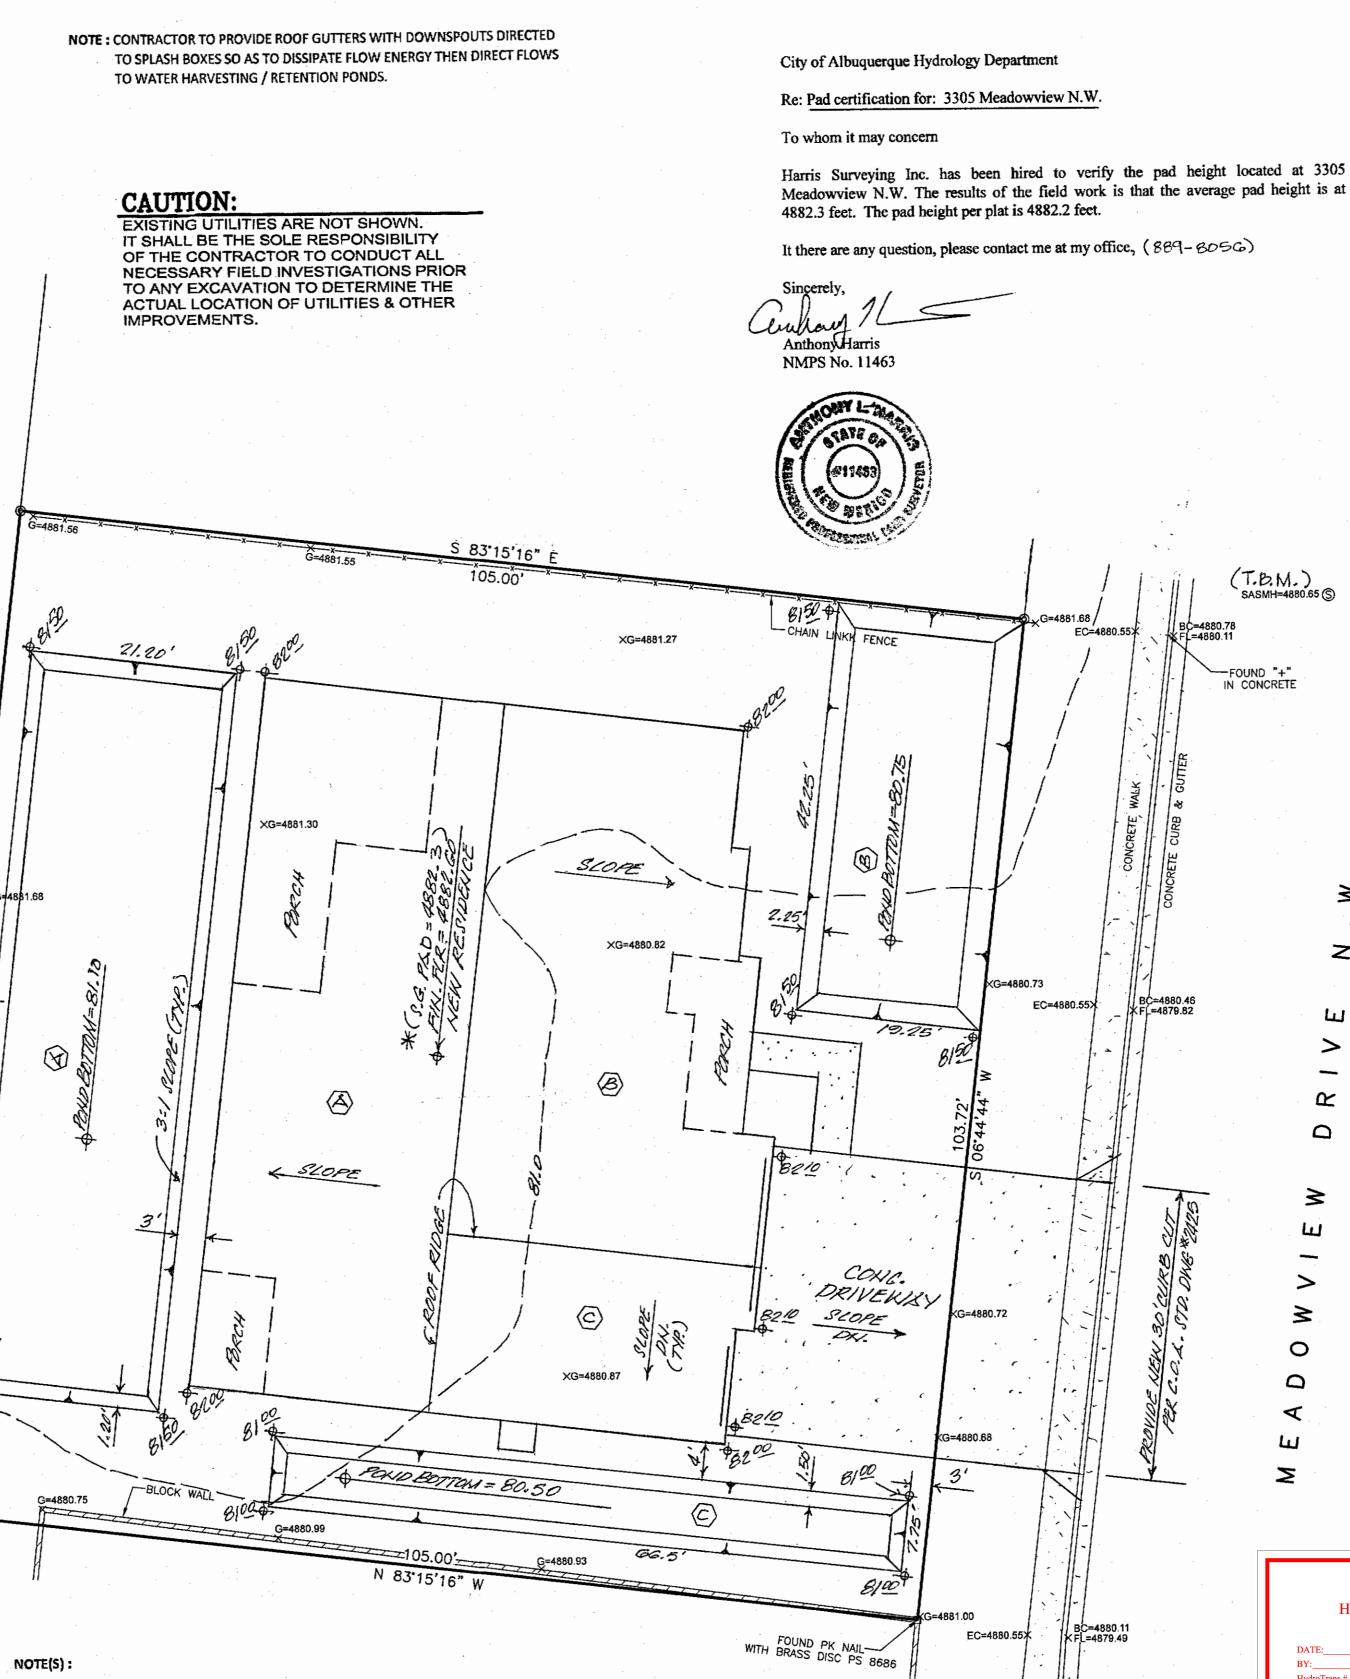

FEMA FIRM PANEL: # 35001C0331H, (EFFECTIVE DATE: 08-16-2012) SITE IS LOCATED WITHIN ZONE 'X', AREA WITH REDUCED FLOOD RISK DUE TO LEVEE.

### **PAD CERTIFICATION :**

LEVI J. VALDEZ, N.M.P.E. NO. 565

RESIDENCE

I, LEVI J. VALDEZ, N.M.P.E. NO. 5693, DO HEREBY CERTIFY THAT THE EXISTING GRADED PAD ELEVATION (SUBGRADE) SHOWN ON THE PLAN HEREON IS IN SUBSTANTIAL COMPLIANCE TO THE DESIGN FINISH FLOOR ELEVATION FOR THE PROPOSED

# LEGEND

 Existing Contour - Design Contour

> **Existing Spot Elevation Proposed Spot Elevation**

### GENERAL NOTES:

- 1: CONTOUR INTERVAL IS ONE (1) FOOT.
- 2: ELEVATIONS ARE BASED ON READINGS TAKEN WITH A GPS UNIT STONEX S10A. ELEVATIONS SHOWN ARE NAVD 1988
- 3: UTILITIES SHOWN HEREON ARE IN THEIR APPROXIMATE LOCATION BASED ONLY ON ABOVE GROUND EVIDENCE FOUND IN THE FIELD AND AS-BUILT INFORMATION PROVIDED BY THE CLIENT. UTILITIES SHOWN HEREON, WHETHER INDICATED AS ABANDONED OR NOT, SHALL BE VERIFIED BY OTHERS FOR EXACT LOCATION AND/ OR DEPTH PRIOR TO EXCAVATION OR DESIGN CON-SIDERATIONS.
- 4: THIS IS <u>NOT</u> A BOUNDARY SURVEY. APPARENT PROPERTY CORNERS AND PROPERTY LINES ARE SHOWN FOR INFORMATION ONLY. BOUNDARY DATA SHOWN IS FROM PREVIOUS SURVEY REFERENCE HEREON

LEGEND BC = BACK OF CURB FL = FLOW LINE G = GROUND SASMH = SANITARY SEWER MANHOLE <G=4880.78

**GEORGE T. RODRIGUEZ** LAND USE, DEVELOPMENT AND REDEVELOPMENT CONSULTANT LEVI J. VALDEZ, P.E. 12800 SAN JUAN, N.E. ALBUQUERQUE, NEW MEXICO, 87123 (505)610-0593

HOUSE AREA = 3,960.0 SQ. FT. FOR CALCULATION OF RETENTION POND(S) CONC. DRIVEPAD = 600.0 SQ. FT. SLOPES AND FLOWS TO MEADOW VIEW DRIVE N.W. (183.0 CU. FT. ) AND INTO C.O.A. STORM INLET SHOWN ON PLAN. TOTAL ...... = 4,560.0 SQ. FT. ( "D" ).

RETENTION POND VOLUME CALCULATION FOR INDIVIDUAL LOTS:

3.67 X IMPERVIOUS AREA ("D") / 12 = REQUIRED VOLUME (CU. FT.) 3.67 X 3,960.0 / 12 = 1,211.0 CU. FT. TOTAL VOLUME REQUIRED

BASIN 'A' / POND 'A': "D" = 1,825.0 SQ. FT. 3.67 X 1,825.0 / 12 = 558.0 CU. FT. REQUIRED VOLUME POND SIZE: ( MEAN DIMENSIONS ): 20' X 75' = 1,500.0 SQ. FT. X 0.40' DEPTH = 600.0 CU. FT. PROVIDED VOLUME

BASIN 'B' / POND 'B': "D" = 1,559.0 SQ. FT. 3.67 X 1,559.0 / 12 = 477.0 CU. FT. REQUIRED VOLUME POND SIZE: ( MEAN DIMENSIONS ): 17' X 40' = 680.0 SQ. FT. X 0.75' DEPTH = 510.0 CU. FT. PROVIDED VOLUME

BASIN 'C' / POND 'C': "D" = 576.0 SQ. FT. 3.67 X 576.0 / 12 = 176.0 CU. FT. REQUIRED VOLUME POND SIZE: ( MEAN DIMENSIONS ): 6' X 65' = 390.0 SQ. FT. X 0.50' DEPTH = 195.0 CU. FT. PROVIDED VOLUME

---- DROP INLET 🔆

FL=4879.23

FL=4879.33

A DRAINAGE PLAN FOR PROPOSED CASTILLO RESIDENCE 3305 MEADOW VIEW DRIVE N.W.

ALBUQUERQUE, NEW MEXICO JULY, 2021