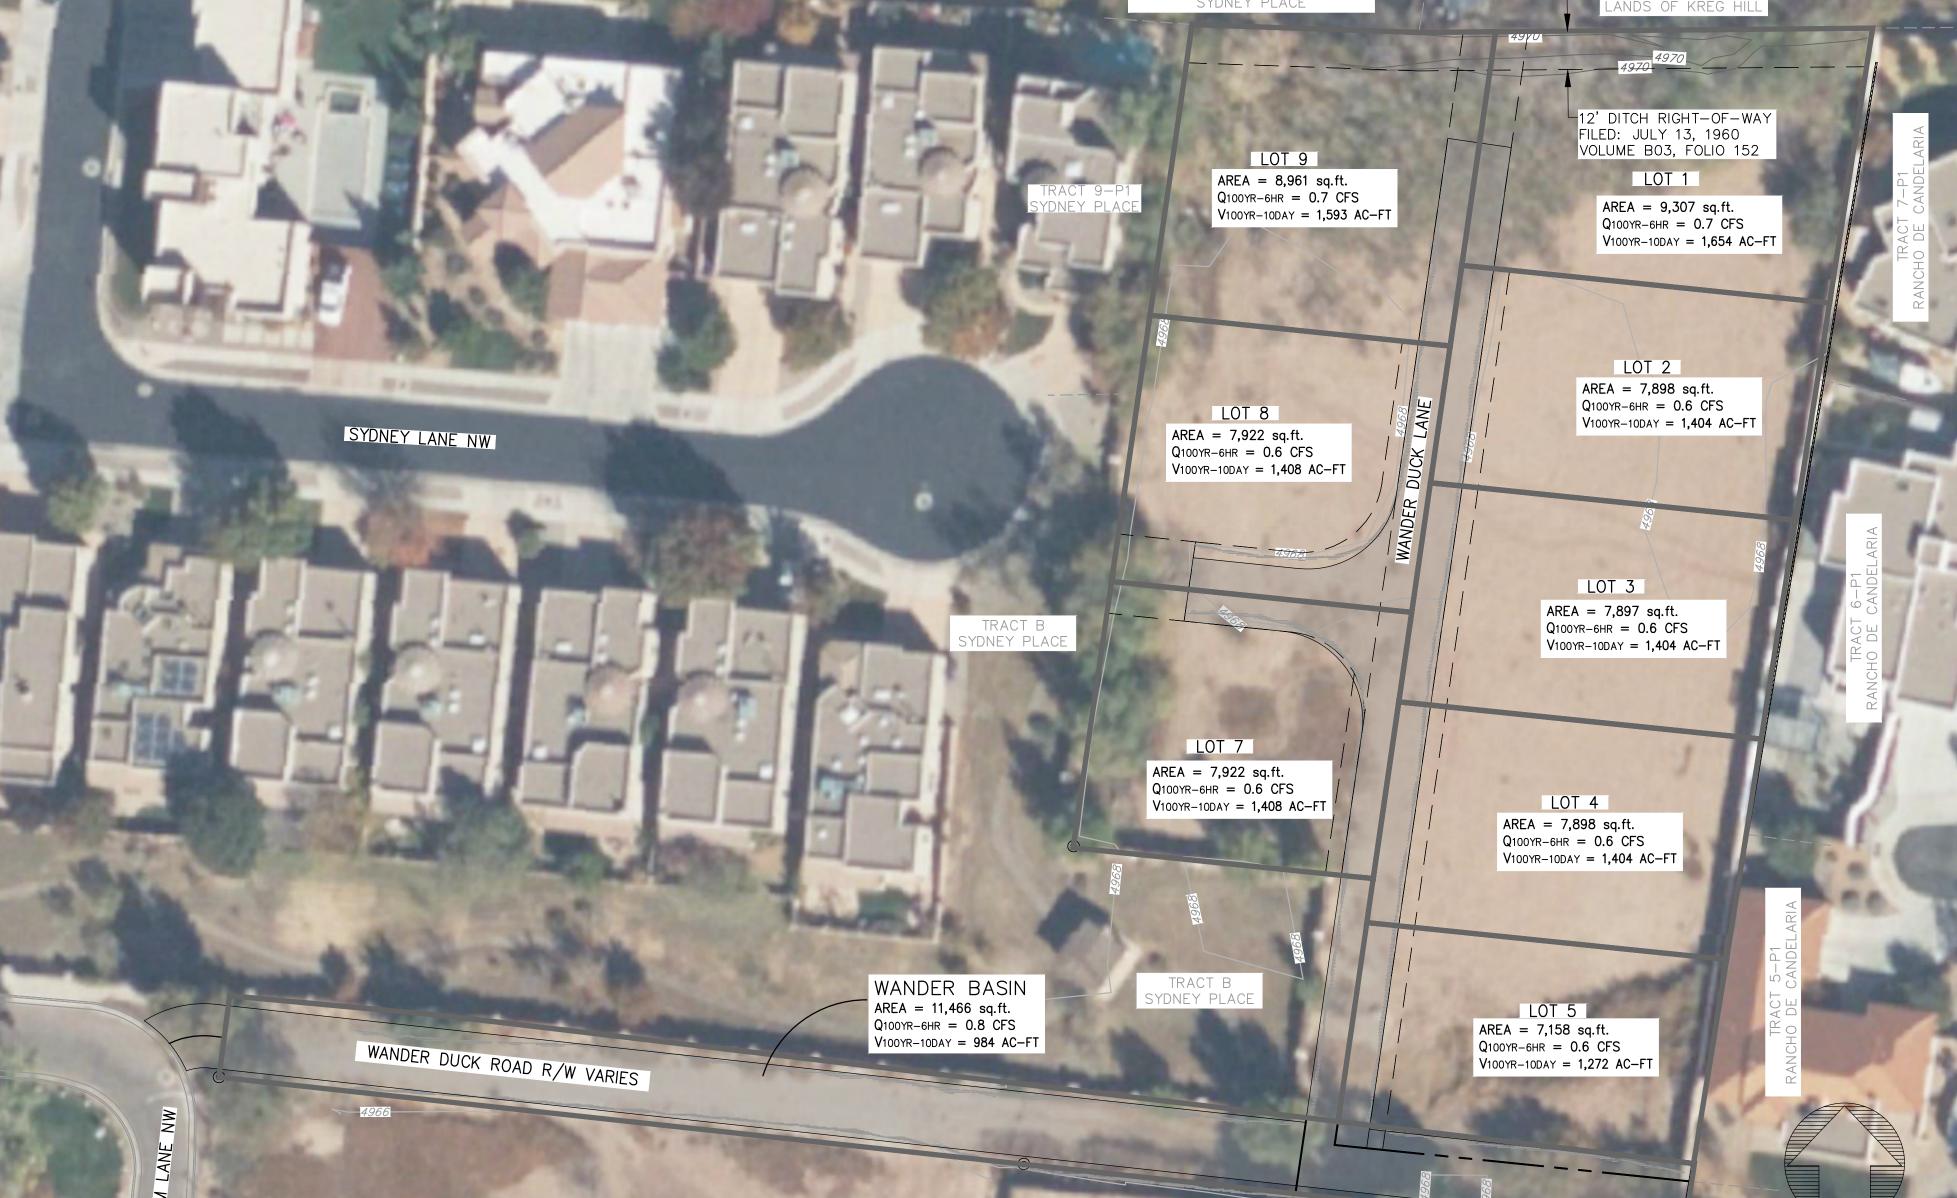

# BASIN MAP

|        | HYDROLOGY SUMMARY |                               |      |       |      |            |                  |                          |  |
|--------|-------------------|-------------------------------|------|-------|------|------------|------------------|--------------------------|--|
| BASIN  | Tota Area         | Tota Area Land Treatement (%) |      |       |      |            | Q <sub>100</sub> | V <sub>100yr-10day</sub> |  |
|        | (sq.ft.)          | Α                             | В    | С     | D    | Weighted E | (cfs)            | (cf)                     |  |
| LOT 1  | 9307              | 0.0                           | 35.0 | 20.0  | 45.0 | 1.535      | 0.7              | 1654                     |  |
| LOT 2  | 7898              | 0.0                           | 35.0 | 20.0  | 45.0 | 1.535      | 0.6              | 1404                     |  |
| LOT 3  | 7897              | 0.0                           | 35.0 | 20.0  | 45.0 | 1.535      | 0.6              | 1404                     |  |
| LOT 4  | 7898              | 0.0                           | 35.0 | 20.0  | 45.0 | 1.535      | 0.6              | 1404                     |  |
| LOT 5  | 7158              | 0.0                           | 35.0 | 20.0  | 45.0 | 1.535      | 0.6              | 1272                     |  |
| LOT 7  | 7922              | 0.0                           | 35.0 | 20.0  | 45.0 | 1.535      | 0.6              | 1408                     |  |
| LOT 8  | 7922              | 0.0                           | 35.0 | 20.0  | 45.0 | 1.535      | 0.6              | 1408                     |  |
| LOT 9  | 8961              | 0.0                           | 35.0 | 20.0  | 45.0 | 1.535      | 0.7              | 1593                     |  |
| WANDER | 11466             | 0.0                           | 0.0  | 100.0 | 0.0  | 1.030      | 0.8              | 984                      |  |

## **Proposed Condition**

This site is within the Rio Grande Valley, which is subject to the Valley Drainage Criteria, particularly "Part 6-5(D) Flat Grading Scheme for Residential Subdivisions". There is limited downstream capacity; therefore, ponding is required. Ponding conditions is allowed in the valley as set forth in said Part 6-5(D):

- 1) There is no outfall or insufficient downstream conveyance for the site.
- 2) The site must be flat or graded flat.
- 3) The maximum percent impervious of the lot and the contributing area may not be greater than 45%. 4) Finished pad elevation shall be a minimum of 1 foot above the 100-year 10-day stormwater surface elevation.
- 5) The flow between the front yard and back yard cannot be obstructed. the stormwater must be allowed to equalize to the same level between the front yard and
- back yard.
- 6) A permanent perimeter wall of barrier around the development is required to contain the 100-year 10-day storm developed runoff. 7) The high point of all internal streets must be four inches above the 100-year 10-day stormwater surface elevation.
- Development of each lot must abide by said Part 6-5(D) and submit a grading plan to Hydrology for Review and approval. Wander Duck Road is an existing public right-of-way not within the estates; however, it is included in this drainage report as road improvements are required to support the residential development. Wander

Refer to the Hydrology Summary Table on this sheet for the required storage volume of the 100-year, 10-day storm.

Duck Road will store the 100-year, 10-day storm within the right-of-way by inverting the road with a 2% cross-slope.

## Conclusion

This drainage report was prepared to provide drainage criteria and requirements for the development of Lots 1-5 and Lots 7-9, Estate of Emiliano N. Guiterrez. Proposed development of each lot will be required to submit a grading plan and adhere to the conditions under said Part 6-5(D) and store the 100-year, 10-day runoff volume listed in the Hydrology Summary Table.