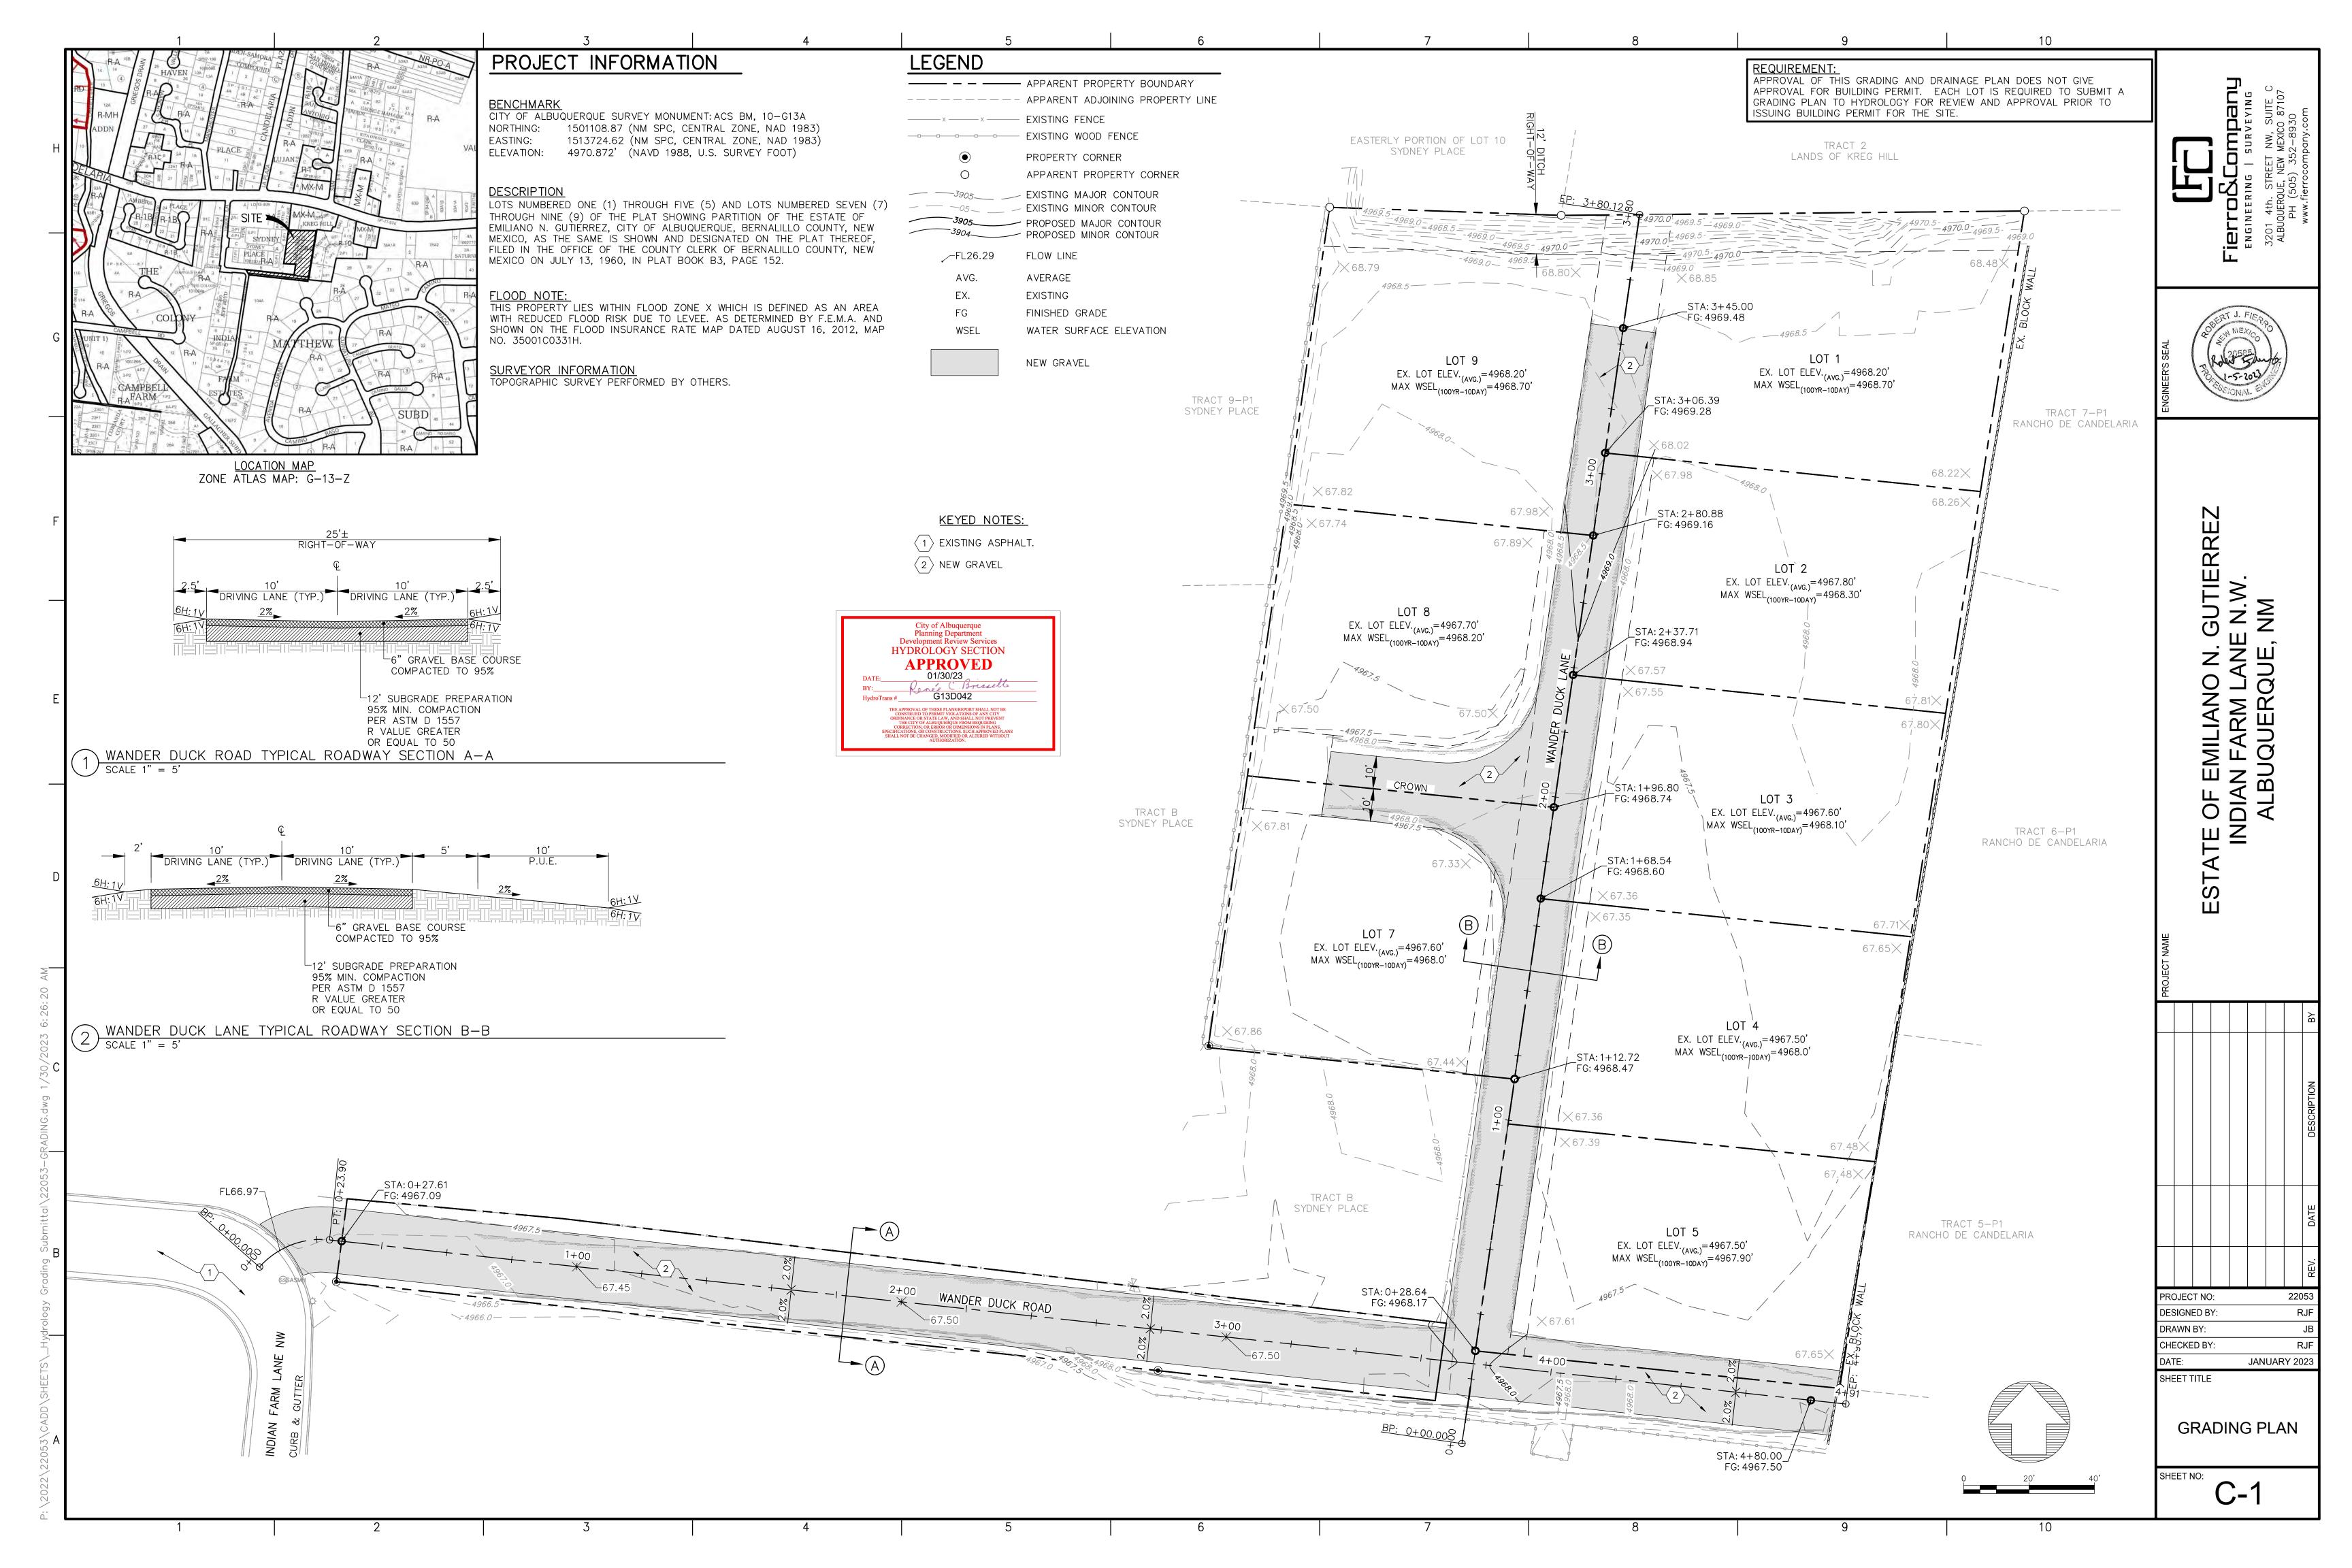

LEGEND

**DESCRIPTION** 

----EASEMENT LINE

MEXICO ON JULY 13, 1960, IN PLAT BOOK B3, PAGE 152.

MAP DATED AUGUST 16, 2012, MAP NO. 35001C0331H.

The site is comprised of seven (7) existing lots within the Estate of Emiliano N. Gutierrez (refer to the legal description on this sheet) and Wander Duck Lane. These lots were created in 1960 and have remained undeveloped. Access to these lots is from Wander Duck Lane, which intersects Indian Farm Lane just 550 feet south of Candelaria Road NW. Refer to the location map on this sheet. The purpose of this drainage plan is to provide drainage criteria and requirements for the development of

## Methodology

Hydrologic procedures presented in the Hydrology Section of the DMP, Article 6-2(a), approved June 8, 2020 were followed. Precipitation Zone 1 data was used in the hydrologic computations.

## **Existing Condition**

The site is relatively flat with only a 2-foot drop in elevation from north to south within a distance of approximately 300 feet. The Wander Duck Lane, private road within the subdivision, is approximately 8-inches higher than the adjacent land.

The existing 100-year runoff from the site would discharge to Wander Duck Road, which then would retain most of the runoff until overflowing to Indian Farm Lane. The site does not receive off-site runoff.

There is an existing irrigation ditch which runs along the northern 12 feet of Lot 1 and Lot 9. This irrigation ditch is operational and serves the surrounding area.

## **Proposed Condition**

This site is within the Rio Grande Valley, which is subject to the Valley Drainage Criteria, particularly "Part 6-5(D) Flat Grading Scheme for Residential Subdivisions". There is limited downstream capacity; therefore, ponding is required. Ponding conditions is allowed in the valley as set forth in said Part 6-5(D):

- 1) There is no outfall or insufficient downstream conveyance for the site.
- 2) The site must be flat or graded flat.
- 3) The maximum percent impervious of the lot and the contributing area may not be greater than 45%. 4) Finished pad elevation shall be a minimum of 1 foot above the 100-year 10-day stormwater surface elevation.
- 5) The flow between the front yard and back yard cannot be obstructed. the stormwater must be allowed to equalize to the same level between the front yard and
- back yard.
- 6) A permanent perimeter wall of barrier around the development is required to contain the 100-year 10-day storm developed runoff. 7) The high point of all internal streets must be four inches above the 100-year 10-day stormwater surface elevation.
- Development of each lot must abide by said Part 6-5(D) and submit a grading plan to Hydrology for Review and approval. Wander Duck Road is an existing public right-of-way not within the estates; however, it is included in this drainage report as road improvements are required to support the residential development. Wander

Refer to the Hydrology Summary Table on this sheet for the required storage volume of the 100-year, 10-day storm.

Duck Road will store the 100-year, 10-day storm within the right-of-way by inverting the road with a 2% cross-slope.