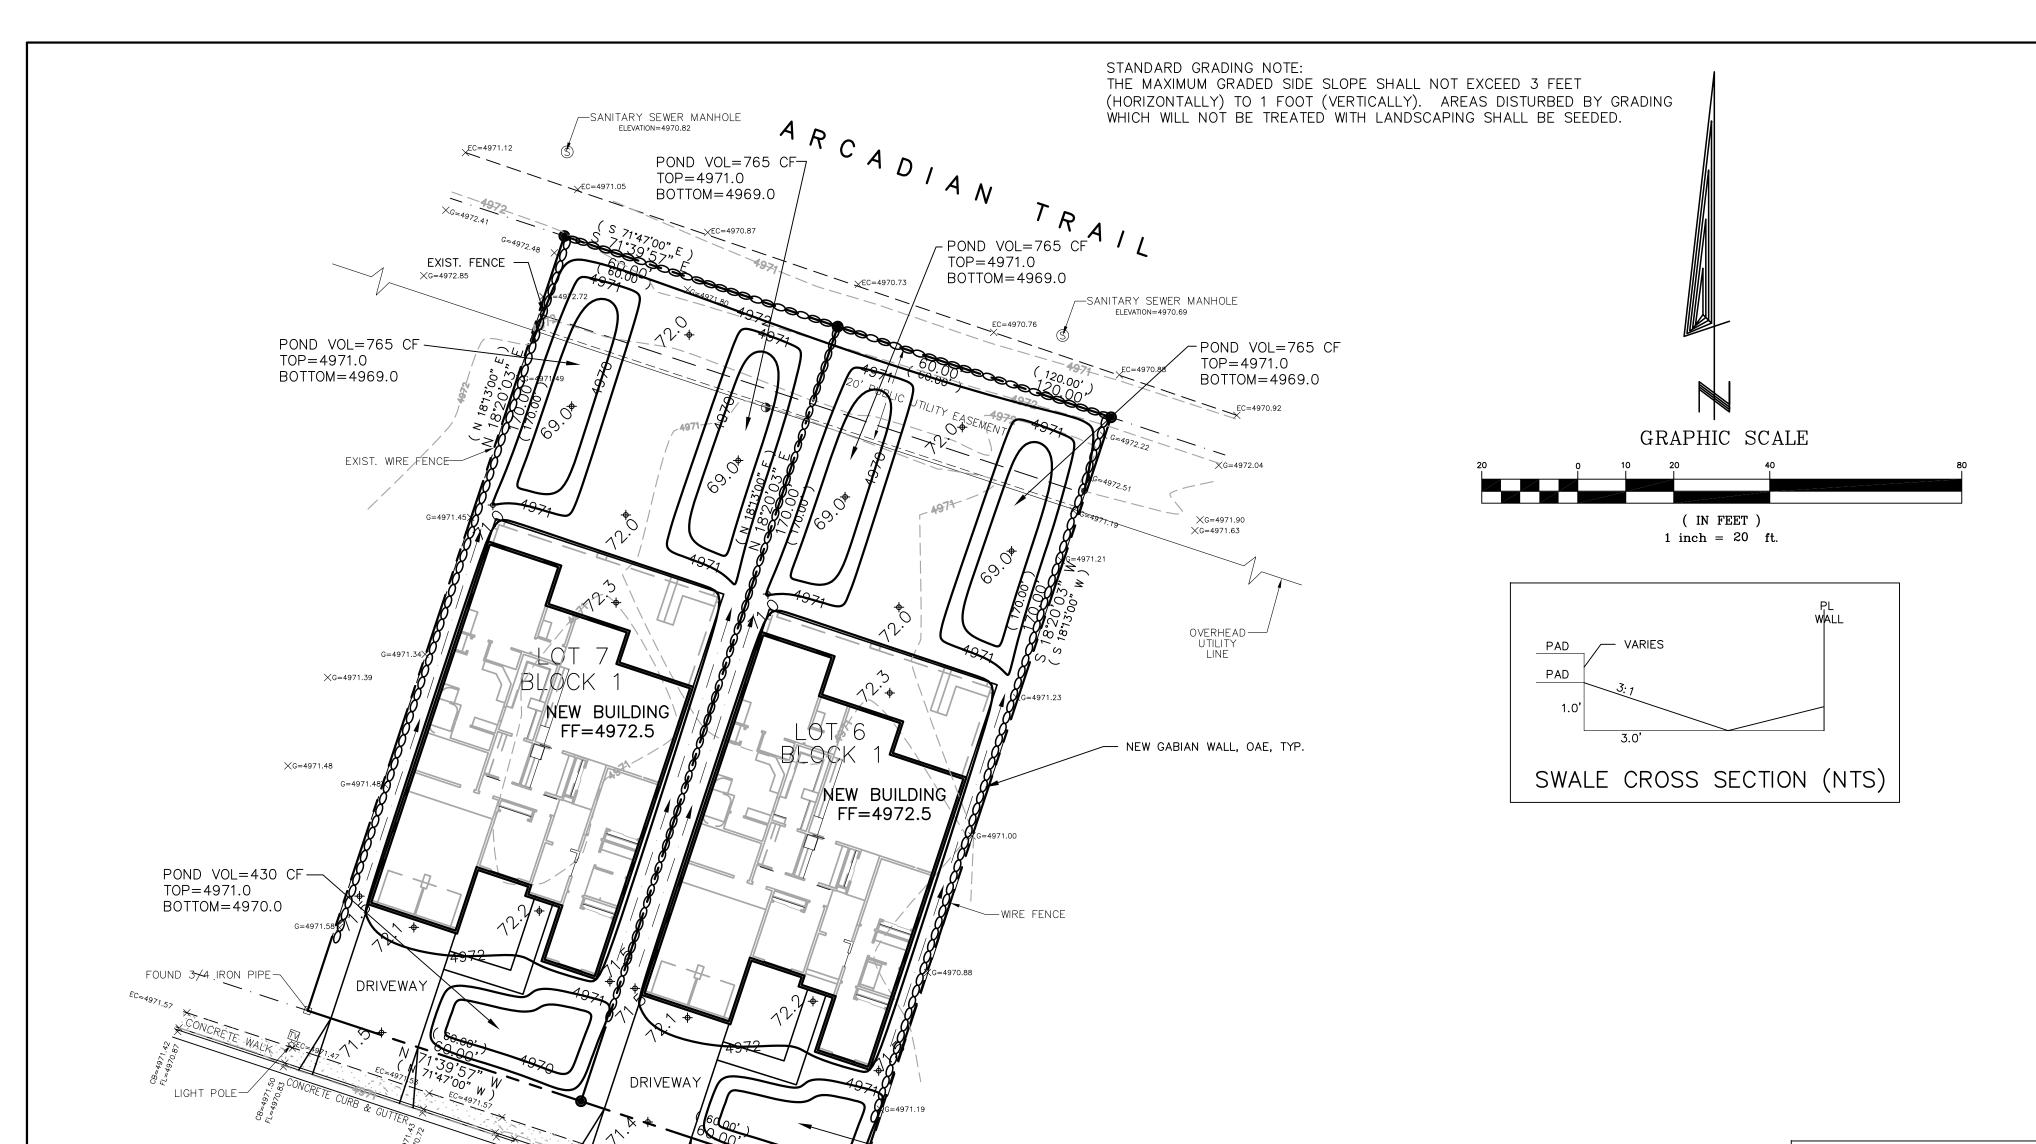

PROPOSED GABIAN OR BLOCK WALL AND
FOOTING
STRUCTURAL DETAIL — BY OTHERS
CROSS SECTION
PROPERTY LINE WALL DETAIL

DRAINAGE PLAN
SCOPE:

Pursuant to the latest City of Albuquerque and Bernalillo County Ordinances, the Drainage Plan shown hereon outlines the drainage management criteria for controlling developed runoff on and exiting the project site. Two single family homes (one per lot) are proposed for the site with associated parking, access, landscaping, and utility improvements.

### EXISTING CONDITIONS:

Presently, the 0.46 acre (0.23 acres per lot) site was developed. This is a redevelopment of the property. The site is bounded on the west and east by private property, on the south by Van Cleave Rd. and on the north by Arcadian Trail. The site is relatively level. As shown on FEMA Panel #1118G, dated September 26, 2008, the site is not located in a 100 year flood plain.

### PROPOSED CONDITIONS:

As shown by the plan, the buildings are located in the center of the lots. This is a redevelopment of the property. The proposed drainage solution will utilize the flat grading scheme and the finished floor will be over 1' above the roadway. The 100—year, 10—day storm water volume will be retained onsite which includes the first flush volume. Negligible off—site flows enter the site due to existing grades. On site flows will drain around the structure via swales/slopes, and flow to the south and north to ponds. All roof drainage will discharge from the roofs to the lot and be directed around the structures to the drainage paths.

### TOPOGRAPHY:

Topographic information provided by Anthony Harris dated November, 2022.

ENTIRE SITE - BOTH LOTS
Precipitation Zone = 2

| Areas: (acres)  |          |          |
|-----------------|----------|----------|
|                 | Existing | Proposed |
| Treatment A     | 0.00     | 0.00     |
| Treatment B     | 0.00     | 0.13     |
| Treatment C     | 0.37     | 0.12     |
| Treatment D     | 0.09     | 0.21     |
| Total (acres) = | 0.46     | 0.46     |

V (10 day) = V (360) + A (D) \* (P10day-P360)/12 in/ft = 0.0830 ac-ft = 3616 cu-ft Both Lots = 1808 cf per Lot

EACH LOT: NORTH POND VOLUME PROVIDE ELEV. AREA (SF) VOL. (CF) 4971 762 573 4970 384 192 4969 sub-total 765 1530 2 ponds SOUTH POND VOLUME PROVIDE ELEV. AREA (SF) VOL. (CF) 4971 430 4970 297 TOTAL 1960