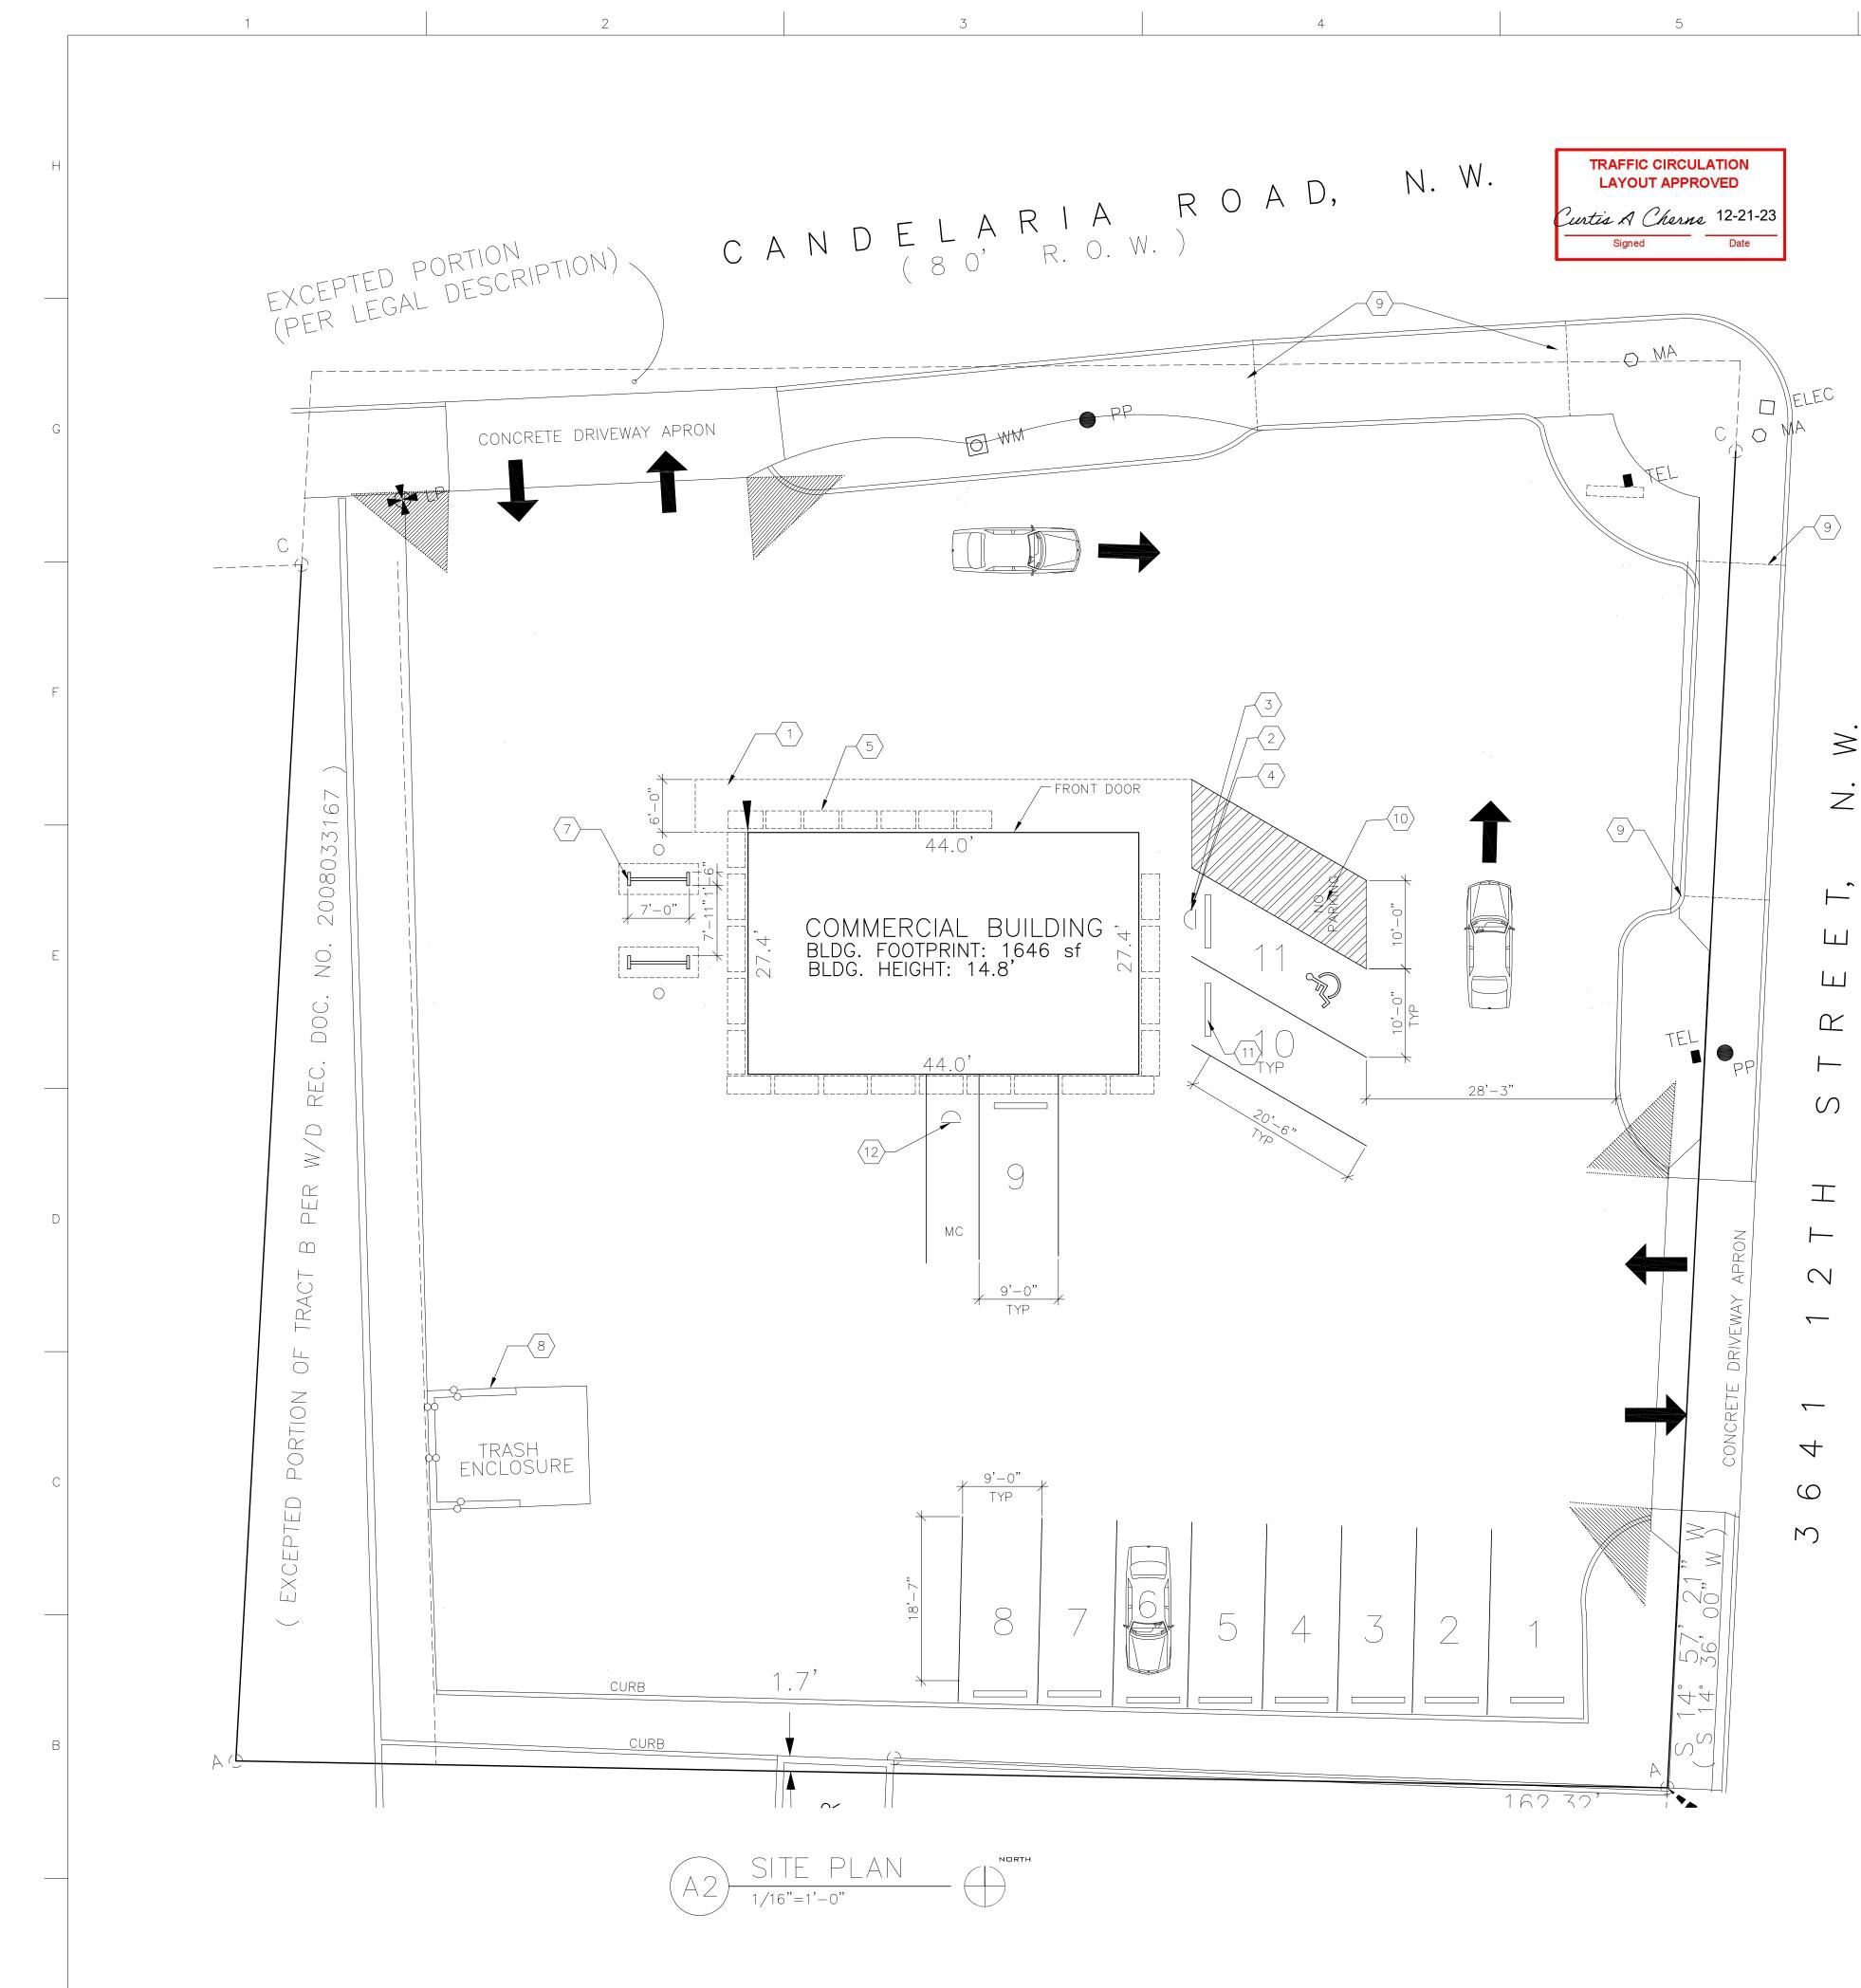

CITY OF ALBUQUERQUE

Planning Department Alan Varela, Director

Mayor Timothy M. Keller

December 21, 2023

Donald Dudley, RA Penny Design, LLC 302 Sandia Rd NW Albuquerque, NM 87107

Re: Seven Clover 3641 12<sup>th</sup> St NW Site Plan Architect's Stamp 12-20-23 (G14D062)

Dear Mr. Dudley,

The TCL submittal received 12-21-2023 is approved for Building Permit by Transportation. A copy of the stamped and signed plan will be needed for each of the building permit plans. Please keep the original to be used for certification of the site for final C.O. for Transportation.

PO Box 1293 When the site construction is completed and an inspection for Certificate of Occupancy (C.O.) is requested, use the original City stamped approved TCL for certification. Redline any minor changes and adjustments that were made in the field. A NM registered architect or engineer must stamp, sign, and date the certification TCL along with indicating that the development was built in "substantial compliance" with the TCL. Submit this certification, the TCL, and a completed Drainage and Transportation Information Sheet to the PLNDRS@cabq.gov for log in and evaluation by Transportation.

NM 87103

Once verification of certification is completed and approved, notification will be made to Building Safety to issue Final C.O. To confirm that a final C.O. has been issued, call Building Safety at 924-3690.

www.cabq.gov

Sincerely, Curtis A Cherne

Curtis Cherne, P.E. Senior Engineer, Planning Dept. Development Review Services

C: File

PARKING REQUIREMENTS:\$ Toble 5-5-2