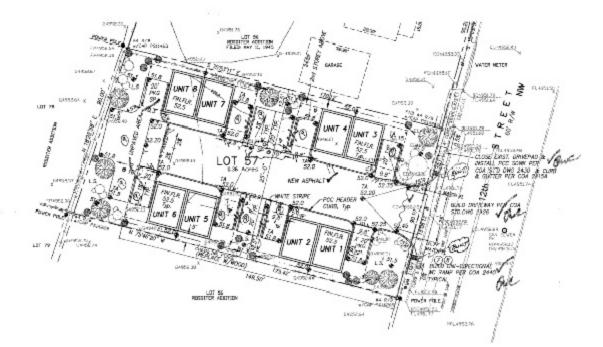

## PROJECT DATA

### LEGAL DESCRIPTION

LOT 57, ROSSITER ADDITION ALBEIQUERGIN, DEFINALATE COUNTY, INCH WENCO

### PARKING CALCULATIONS - R2 ZOWING

8 UNITS X 1.5 = 12....< 1000 SF EACH WAT LESS 10% BUS RTC. 41 UNITS = 11 SPACES REQUIRED LESS 108 BUS RIE. O WARD - 1 June 25 PARRICHE SPACES PROVIDED: SE'll Sympass Spaces

PROVIDED BY HARRIS SURVEYING, INC AND SUPPLEMENTED BY CLARK CONSULTING ENGINEES, MAY 2014.

LAYOUT