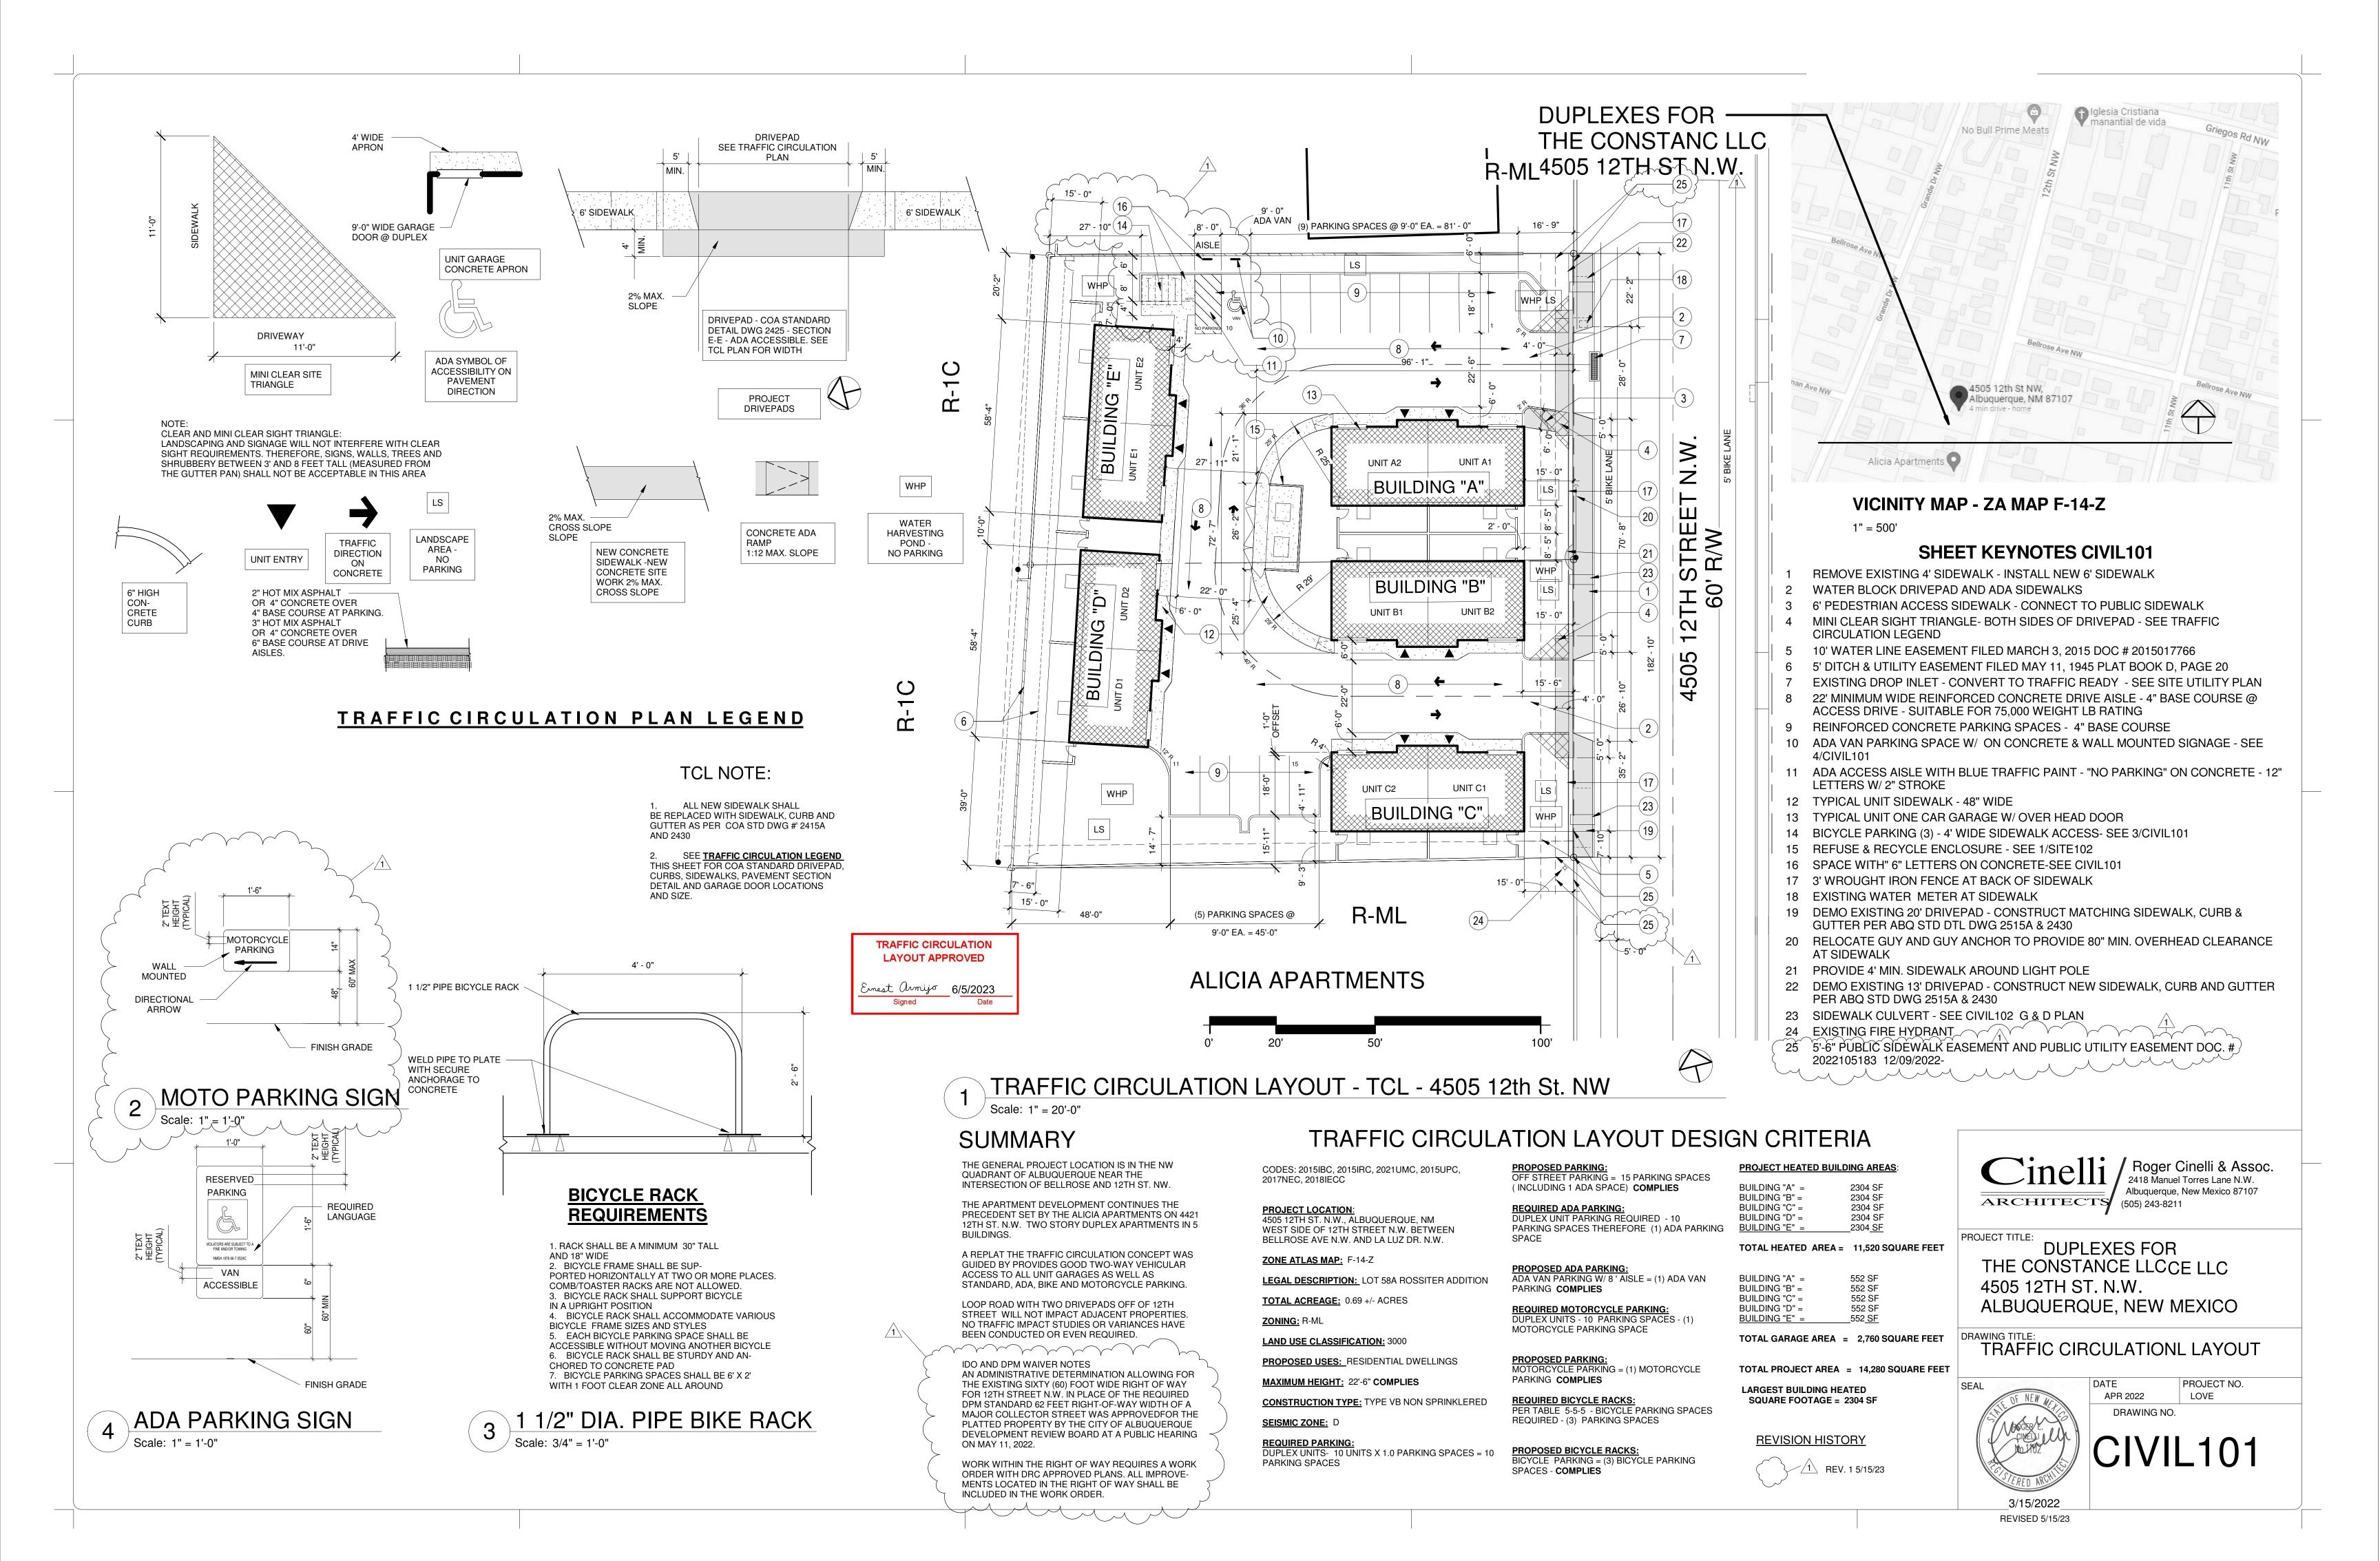

RE: TWO STORY DUPLEX BUILDING PROJECT CONSTRUCTION DRAWINGS PER PRELIMINARY SITE PLAN DATED 1/5/2021 – (10) TWO BEDROOM UNITS WITH ONE CAR GARAGE IN (5) DUPLEXES – UNSPRINKLERED - 11,500 +/- HEATED SF – 4505 12<sup>th</sup> N.W., ALBUQUERQUE, NEW MEXICO – G14-D080A - ARCHITECT'S STAMP DATED REVISED 5/15/23 - TCL COMMENTS 4/9/23 - 2<sup>ND</sup> ITERATION PER PLAT OF LOT 58A, ROSSITER ADDITION, 0.69 A. (WORK)

DEAR SIRS.

RESPONSES TO COMMENTS 4/9/2023

FIRSTLY, THE ZA MAP SHOWN ON MY TCL AND ALSO ON THE WOOTEN ENGINEERING GRADING & DRAINAGE PLAN IS NOT G-14. IT IS F-14-Z. PLEASE LET ME KNOW IF THAT CHANGES ANYTHING.

- ALL EXISTING ACCESS EASEMENTS AND RIGHTS OF WAY HAVE BEEN SHOWN BASED ON THE PLAT FOR LOT 58A - APRIL 2021
- 2. THE THROAT LENGTH OF THE NORTHERN DIRVEPAD IS 23 FEET.
- 3. THE MOTORCYCLE AND BIKE PARKING AREA HAS BE CHANGED AS PER DISCUSSION WITH TRAFFIC ENGINEERS.
- 4. THE PLAT FOR LOT 58A DETAILS THE 5'-6" SIDEWALK EASEMENT ALONG 12<sup>TH</sup> ST. IT ALSO INDICATES APPROVAL OF THE RIGHT OF WAY FOR 60 FEET INSTEAD OF 62 FEET AT THE DRB HEARINGON MAY 11,2022.. THE NOTE REGARDING CONDITION FOR CO FINAL APPROVAL DOES NOT APPLY DUE TO THE PLAT DESCRIPTION.

5.

- 6. SINCE THIS IS A LOW DENSITY RESIDENTIAL DEVELOPMENT WITH 10 UNITS, THERE IS NO ADA ACCESSIBLE UNIT. ADA ACCESSIBLE PATHWAYS TO THE BUILDING ENTRANCES IS NOT PROVIDED..
- 7. NOTE RE: DRCAPPROVED PLANS PROVIDED
- 8. NOTE RE: "ALL IMPROVEMENTS . . . . ON THE WORK ORDER" PROVIDED
- 9. LETTER OF RESPONSE PROVIDED
- 10. VISIT WITH TRAFFIC ENGINEER; THIS PROJECT WILL NOT REQUIRE A TIS.

#### DRAINAGE AND TRANSPORTATION INFORMATION SHEET (REV 11/2018)

| Project Title: APARTMENTS FOR THE CONSTANCE L.L.C                                                                                                                                                                                                                                                                                 | Building Permit #:                      | Hydrology File #:                                                                                                                                                                                                                                                                                                                                                                                                      |
|-----------------------------------------------------------------------------------------------------------------------------------------------------------------------------------------------------------------------------------------------------------------------------------------------------------------------------------|-----------------------------------------|------------------------------------------------------------------------------------------------------------------------------------------------------------------------------------------------------------------------------------------------------------------------------------------------------------------------------------------------------------------------------------------------------------------------|
| DRB#: 2021-006571                                                                                                                                                                                                                                                                                                                 | PC#:                                    | Work Order#:                                                                                                                                                                                                                                                                                                                                                                                                           |
| Legal Description: LOT 58A, ROSSITER ADDITIO                                                                                                                                                                                                                                                                                      | <u></u>                                 |                                                                                                                                                                                                                                                                                                                                                                                                                        |
| City Address: 4505 12TH ST.N.W.                                                                                                                                                                                                                                                                                                   |                                         |                                                                                                                                                                                                                                                                                                                                                                                                                        |
| Address: 3508 SEQUOIA CT N.W.                                                                                                                                                                                                                                                                                                     | N.M. 87107<br>ax#; <u>505-243-</u> 8196 | Contact: ROGER  E-mail: rcinelli@q.com  Contact: BRADY LOVELADY  E-mail: theconstancelic@gmail.com                                                                                                                                                                                                                                                                                                                     |
| I nonen.                                                                                                                                                                                                                                                                                                                          | αλπ                                     | E-man.                                                                                                                                                                                                                                                                                                                                                                                                                 |
| TYPE OF SUBMITTAL:PLAT (# OF LC                                                                                                                                                                                                                                                                                                   | OTS) RESIDENCE                          | E DRB SITE 🗡 ADMIN SITE                                                                                                                                                                                                                                                                                                                                                                                                |
| IS THIS A RESUBMITTAL?:Yes                                                                                                                                                                                                                                                                                                        | No                                      |                                                                                                                                                                                                                                                                                                                                                                                                                        |
| <b>DEPARTMENT:</b> X TRAFFIC/ TRANSPORTATION HYDROLOGY/ DRAINAGE                                                                                                                                                                                                                                                                  |                                         |                                                                                                                                                                                                                                                                                                                                                                                                                        |
| Check all that Apply:                                                                                                                                                                                                                                                                                                             |                                         |                                                                                                                                                                                                                                                                                                                                                                                                                        |
| TYPE OF SUBMITTAL:  ENGINEER/ARCHITECT CERTIFICATION  PAD CERTIFICATION  CONCEPTUAL G & D PLAN  GRADING PLAN  DRAINAGE MASTER PLAN  DRAINAGE REPORT  FLOODPLAIN DEVELOPMENT PERMIT API  ELEVATION CERTIFICATE  CLOMR/LOMR  X TRAFFIC CIRCULATION LAYOUT (TCL)  TRAFFIC IMPACT STUDY (TIS)  OTHER (SPECIFY)  X PRE-DESIGN MEETING? | X                                       | COF APPROVAL/ACCEPTANCE SOUGHT: BUILDING PERMIT APPROVAL CERTIFICATE OF OCCUPANCY PRELIMINARY PLAT APPROVAL SITE PLAN FOR SUB'D APPROVAL SITE PLAN FOR BLDG. PERMIT APPROVAL FINAL PLAT APPROVAL SIA/ RELEASE OF FINANCIAL GUARANTEE FOUNDATION PERMIT APPROVAL GRADING PERMIT APPROVAL PAVING PERMIT APPROVAL GRADING/ PAD CERTIFICATION WORK ORDER APPROVAL CLOMR/LOMR FLOODPLAIN DEVELOPMENT PERMIT OTHER (SPECIFY) |
| DATE SUBMITTED: 5/15/2023 By: ROGER CINELLI                                                                                                                                                                                                                                                                                       |                                         |                                                                                                                                                                                                                                                                                                                                                                                                                        |
| COA STAFF:                                                                                                                                                                                                                                                                                                                        | ELECTRONIC SUBMITTAL                    |                                                                                                                                                                                                                                                                                                                                                                                                                        |

FEE PAID:\_\_\_\_

TRAFFIC CIRCULATION
LAYOUT APPROVED

Emest Armijo 6/5/2023
Signed Date

DUPLEXES FOR
THE CONSTANCE LLC
4505 12TH ST. N.W.
ALBUQUERQUE, NEW MEXICO

DRAWING TITLE:
STOPPING SIGHT DISTANCE

DATE PROJECT NO.
JAN 2022 LOVE
DRAWING NO.