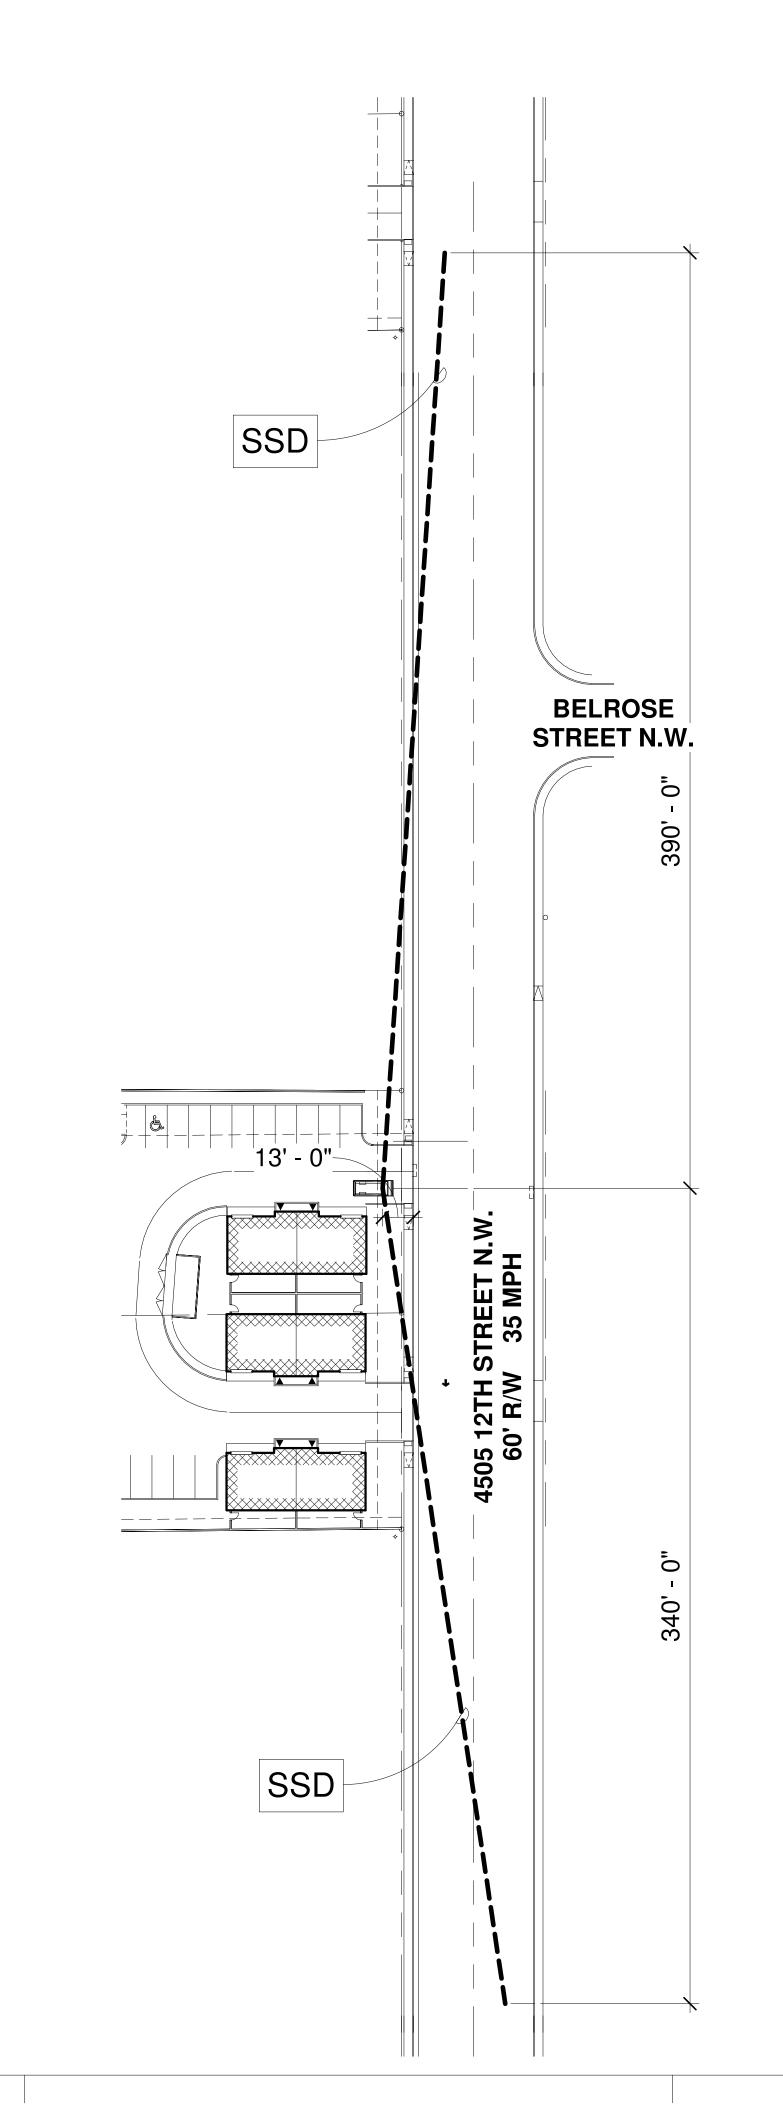

FEE PAID:\_\_\_\_

TRAFFIC CIRCULATION
LAYOUT APPROVED

Emest Armijo 6/5/2023
Signed Date

DUPLEXES FOR
THE CONSTANCE LLC
4505 12TH ST. N.W.
ALBUQUERQUE, NEW MEXICO

DRAWING TITLE:
STOPPING SIGHT DISTANCE

DATE PROJECT NO.
JAN 2022 LOVE
DRAWING NO.

CIVIL101A

1 Scale: 1" = 40'-0"