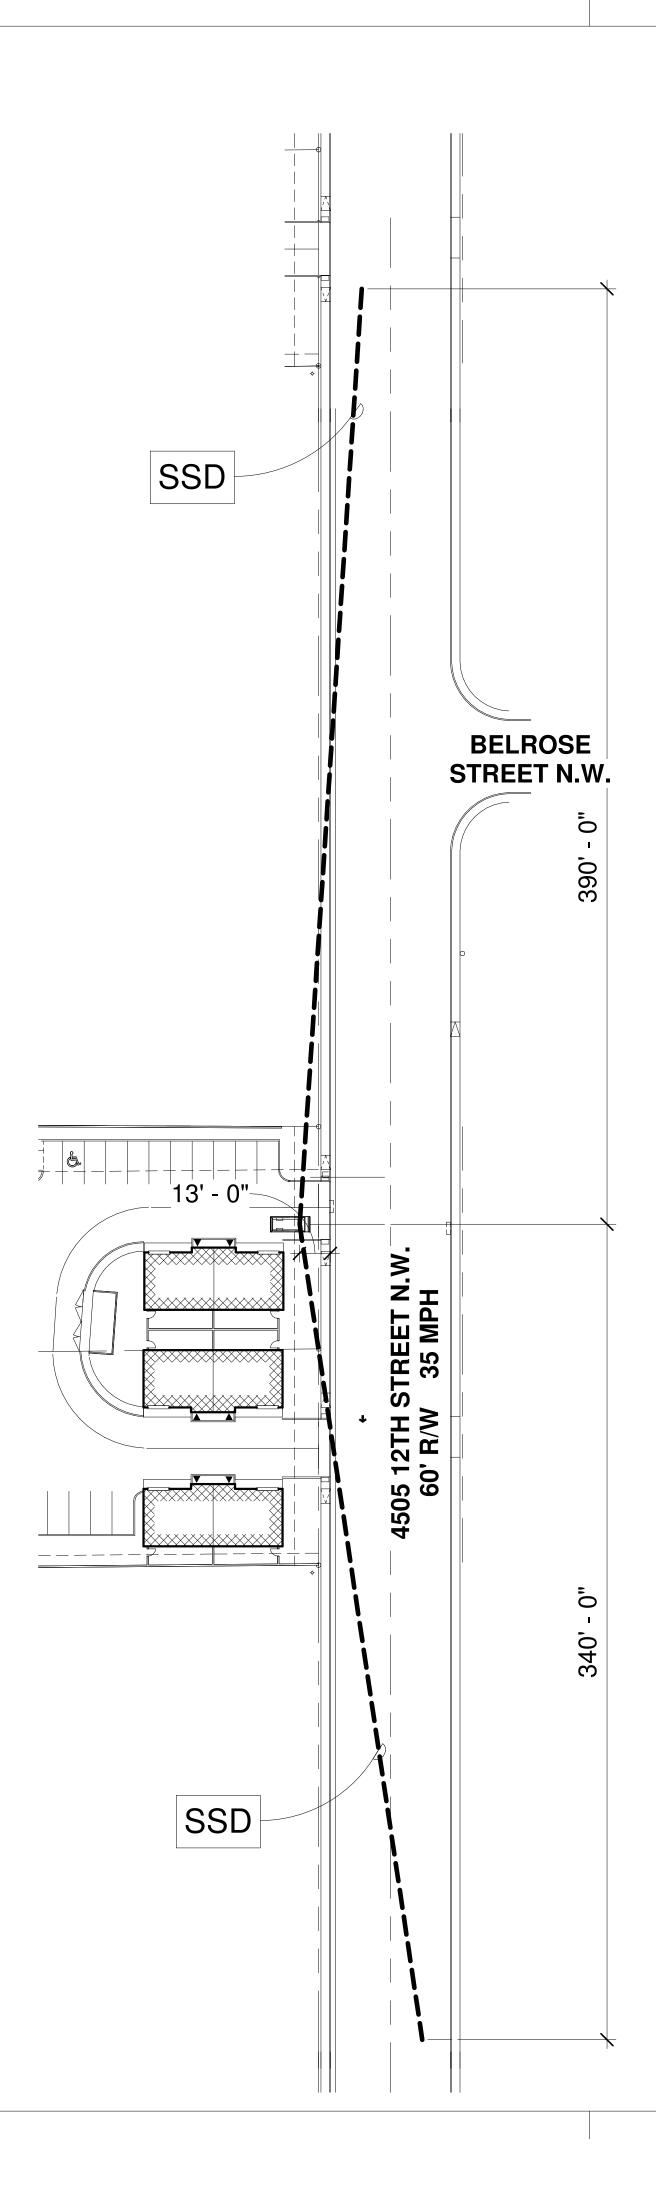

## City of Albuquerque

Planning Department Development & Building Services Division DRAINAGE AND TRANSPORTATION INFORMATION SHEET (REV 11/2018)

| Project Title:                                                                                                                                                                                                                                                                                                                                                               | .L.C Building Pe | ermit #:                                                                                                                                                                                           | Hydrology File #:                                                                                                                                          |
|------------------------------------------------------------------------------------------------------------------------------------------------------------------------------------------------------------------------------------------------------------------------------------------------------------------------------------------------------------------------------|------------------|----------------------------------------------------------------------------------------------------------------------------------------------------------------------------------------------------|------------------------------------------------------------------------------------------------------------------------------------------------------------|
| DRB#: 2021-006571                                                                                                                                                                                                                                                                                                                                                            | EPC#:            |                                                                                                                                                                                                    | Work Order#:                                                                                                                                               |
| Legal Description: LOT 58A, ROSSITER AD                                                                                                                                                                                                                                                                                                                                      |                  |                                                                                                                                                                                                    |                                                                                                                                                            |
| City Address: 4505 12TH ST.N.W.                                                                                                                                                                                                                                                                                                                                              |                  |                                                                                                                                                                                                    |                                                                                                                                                            |
|                                                                                                                                                                                                                                                                                                                                                                              |                  |                                                                                                                                                                                                    |                                                                                                                                                            |
| Applicant: ROGER CINELLI AND ASSOCIATES                                                                                                                                                                                                                                                                                                                                      | INC ARCHITECT    | S                                                                                                                                                                                                  | Contact: ROGER                                                                                                                                             |
| Address: 2418 MANUEL TORRES LN N.W. ALE                                                                                                                                                                                                                                                                                                                                      | BUQ., N.M. 87107 |                                                                                                                                                                                                    |                                                                                                                                                            |
| Phone#: 505-243-8211                                                                                                                                                                                                                                                                                                                                                         | Fax#: 505-24     | 43-8196                                                                                                                                                                                            | E-mail: rcinelli@q.com                                                                                                                                     |
| Owner: THE CONSTANCE L.L.C.                                                                                                                                                                                                                                                                                                                                                  |                  |                                                                                                                                                                                                    | Contact: BRADY LOVELADY                                                                                                                                    |
| Address: 3508 SEQUOIA CT N.W.                                                                                                                                                                                                                                                                                                                                                |                  |                                                                                                                                                                                                    |                                                                                                                                                            |
| Phone#: <u>505-379-2552</u>                                                                                                                                                                                                                                                                                                                                                  | Fax#:            |                                                                                                                                                                                                    | E-mail: theconstancellc@gmail.com                                                                                                                          |
| TYPE OF SUBMITTAL: PLAT (# O   IS THIS A RESUBMITTAL?:    DEPARTMENT: X                                                                                                                                                                                                                                                                                                      | Yes X            | No                                                                                                                                                                                                 |                                                                                                                                                            |
| Check all that Apply:<br>TYPE OF SUBMITTAL:<br>ENGINEER/ARCHITECT CERTIFICATI<br>PAD CERTIFICATION<br>CONCEPTUAL G & D PLAN<br>GRADING PLAN<br>DRAINAGE MASTER PLAN<br>DRAINAGE REPORT<br>FLOODPLAIN DEVELOPMENT PERMIT<br>ELEVATION CERTIFICATE<br>CLOMR/LOMR<br>X TRAFFIC CIRCULATION LAYOUT (TO<br>TRAFFIC IMPACT STUDY (TIS)<br>OTHER (SPECIFY)<br>X PRE-DESIGN MEETING? | T APPLIC<br>CL)  | X BUILDING P<br>CERTIFICAT<br>PRELIMINAL<br>SITE PLAN F<br>SITE PLAN F<br>FINAL PLAT<br>SIA/ RELEAS<br>FOUNDATIO<br>GRADING P<br>SO-19 APPRO<br>PAVING PEF<br>GRADING/ P<br>WORK ORDE<br>CLOMR/LOM | SE OF FINANCIAL GUARANTEE<br>ON PERMIT APPROVAL<br>ERMIT APPROVAL<br>OVAL<br>RMIT APPROVAL<br>AD CERTIFICATION<br>R APPROVAL<br>IR<br>N DEVELOPMENT PERMIT |