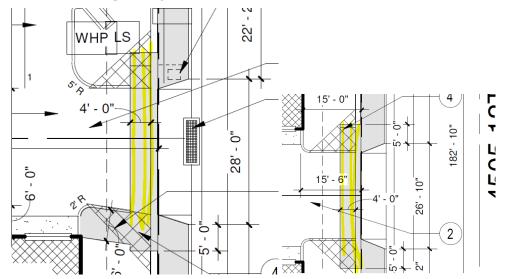

2. Please show on the site plan the throat length for the north site access. Per the DPM the minimum throat length should be 25 ft.

- 3. Please explain how the motorcycle could park in the proposed MC parking. Please provide internal circulation that the driver can easily follow.
- 4. Provide sidewalk easement for the proposed 4 ft. wide sidewalk at both accesses (see the highlighted area). For sidewalk easement, please contact Carrie Mouck at (505)924-3996 <u>camouck@cabq.gov</u>

5. Per DPM, a 6 ft. wide ADA accessible pedestrian pathway is required from the ADA parking stall access aisles to the building entrances. Please clearly show this pathway and provide details.

PO Box 1293

Albuquerque

NM 87103

www.cabq.gov