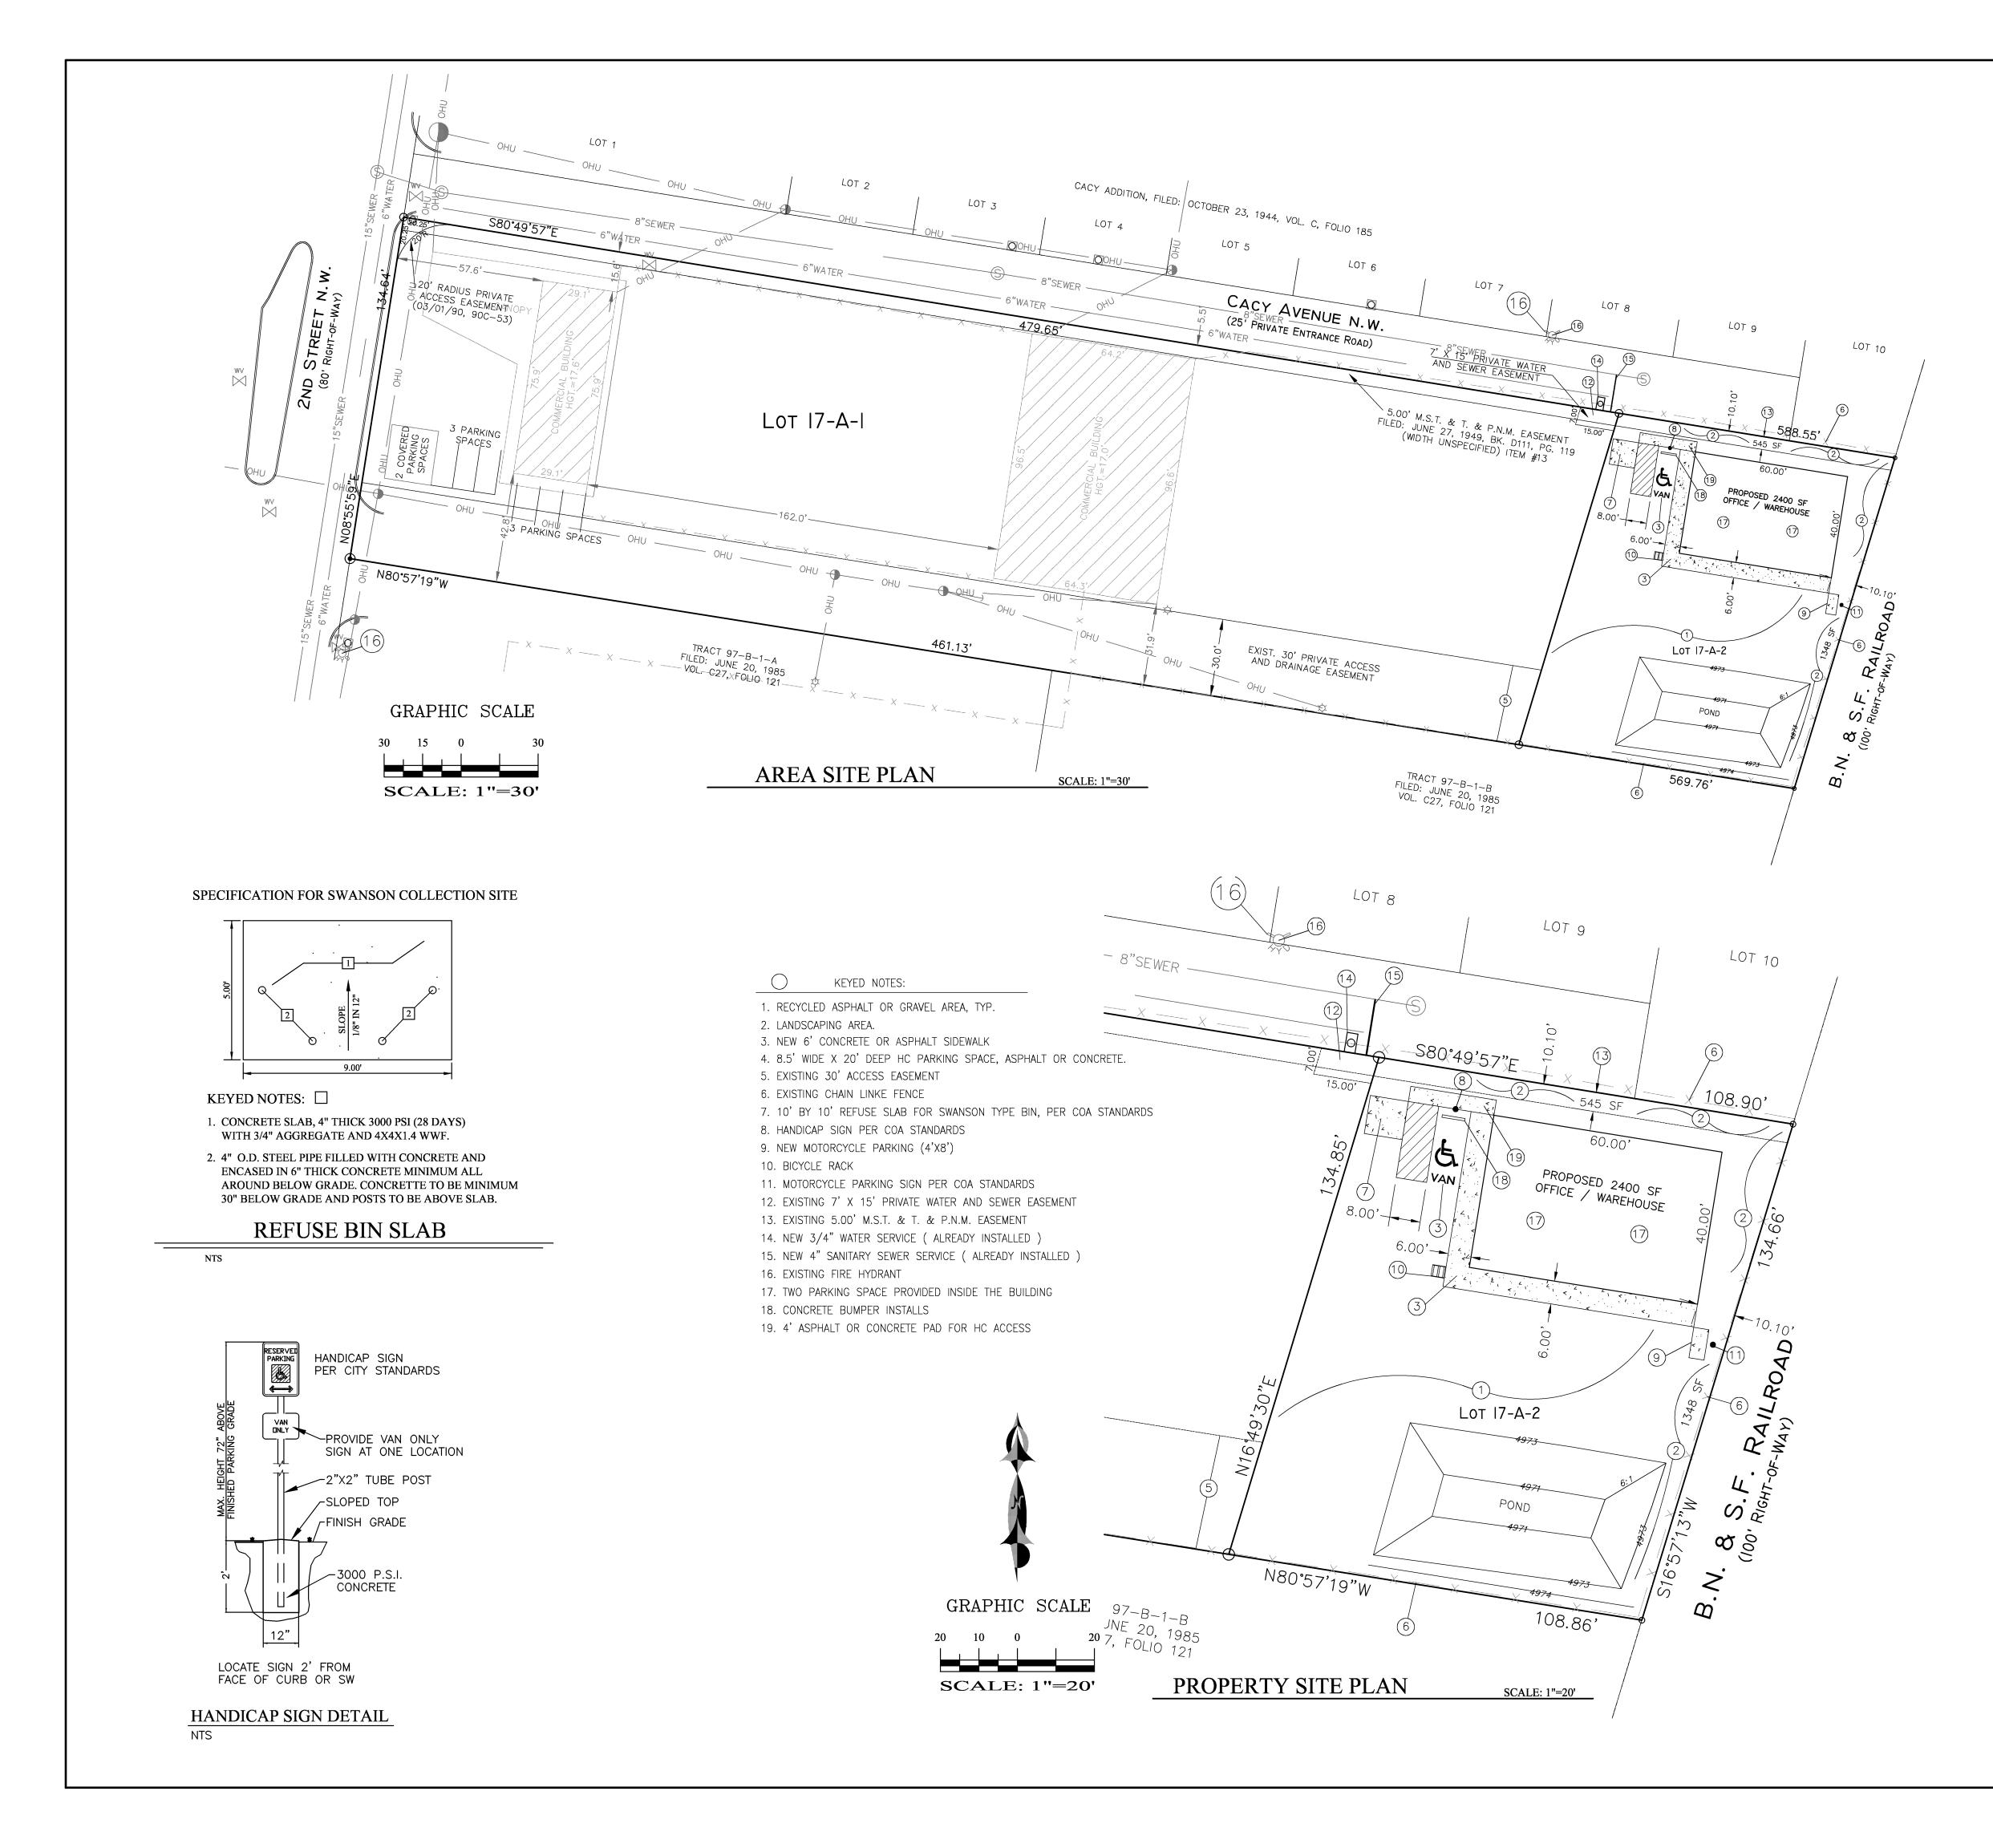

|  |                                                                                                                                                                                                                                                                                                                                                                                                                                                                                                                                                                                                                                                                                                                                                                                                                                                                                                                                                                                                                                                                                                                                                                                                                                                                                                                                                                                                                                                                                                                                                                                                                                                                                                                                                                                                                                                                                                                                                                                                                                                                                                                                | M-1<br>M-1<br>M-1<br>M-1<br>M-1<br>M-1<br>M-1<br>M-1 |
|--|--------------------------------------------------------------------------------------------------------------------------------------------------------------------------------------------------------------------------------------------------------------------------------------------------------------------------------------------------------------------------------------------------------------------------------------------------------------------------------------------------------------------------------------------------------------------------------------------------------------------------------------------------------------------------------------------------------------------------------------------------------------------------------------------------------------------------------------------------------------------------------------------------------------------------------------------------------------------------------------------------------------------------------------------------------------------------------------------------------------------------------------------------------------------------------------------------------------------------------------------------------------------------------------------------------------------------------------------------------------------------------------------------------------------------------------------------------------------------------------------------------------------------------------------------------------------------------------------------------------------------------------------------------------------------------------------------------------------------------------------------------------------------------------------------------------------------------------------------------------------------------------------------------------------------------------------------------------------------------------------------------------------------------------------------------------------------------------------------------------------------------|------------------------------------------------------|
|  | In a construction of survey of surve | G-14-Z                                               |

LEGAL DESCRIPTION: LOT 17-A-2, PAPPE ADDITION

CONTAINING 14,521.42 S.F. ( 0.3334 ACRE ) ZONING: M-1

| SITE DATA                                    |                                          |       |         |           |
|----------------------------------------------|------------------------------------------|-------|---------|-----------|
| PROPOSED USAGE:<br>LOT AREA:                 | OFFICE/WAREHOUSE<br>14,521.42 S.F. (0.33 | 34 AC | CRE)    |           |
| OFFICE AREA:<br>WAREHOUSE AREA:              | 400.00 S.F.<br>2,000.00 S.F.             |       |         |           |
| TOTAL                                        | 2,400.00 S.F.                            |       |         |           |
| LANDSCAPE CALCULATIONS:                      |                                          |       |         |           |
| NET LOT AREA (14,521–2400)                   | 12,121.00 SF ±                           |       |         |           |
| LANDSCAPING REQUIRED:<br>15% OF 18,200.00 SF | 1,818.15 SF ±                            |       |         |           |
| LANDSCAPE PROVIDED                           | 1,893.00 SF ±                            |       |         |           |
| PARKING CALCULATIONS:                        |                                          |       |         |           |
| PARKING REQUIRED:                            |                                          |       |         |           |
| OFFICE:                                      | 400 SF/200                               | =     | 2 SPACE | S         |
| WAREHOUSE:                                   | 2000 SF/2000                             | =     | 1 SPACE | S         |
|                                              | TOTAL                                    |       | 3 SPACE | S         |
| TOTAL PARKING REQUIRED:                      |                                          |       | 3 SPACE | S         |
| TOTAL PARKING PROVIDED: (10UTS               | SIDE AND 2 INSIDE)                       |       | 3 SPACE | S         |
| HC PARKING REQUIRED:                         |                                          |       | 1 SPACE | S (1 VAN) |
| HC PARKING PROVIDED:                         |                                          |       | 1 SPACE | S (1 VAN) |
| MOTORCYCLE SPACES REQUIRED:                  |                                          |       | 1 SPACE | S         |
| MOTORCYCLE SPACES PROVIDED:                  |                                          |       |         |           |

## LEGEND

|           | BOUNDARY LINE             |  |  |
|-----------|---------------------------|--|--|
|           | EASEMENT LINE             |  |  |
| ahu       | EXISTING OVERHEAD UTILITY |  |  |
|           | EXISTING CURB & GUTTER    |  |  |
| x x x x x | EXISTING CHAIN LINK FENCE |  |  |
|           | EXISTING SIDEWALK         |  |  |
| Ŗ         | EXISTING FIRE HYDRANT     |  |  |
| 0         | EXISTING WATER SERVICE    |  |  |
|           | EXISTING DROP INLET       |  |  |
|           | PROPOSED SIDEWALK         |  |  |
|           |                           |  |  |

REZA AFAGHPOUR P.E. #11814

LAST REVISION: 06-18-13

SBS CONSTRUCTION AND ENGINEERING, LLC

> 10209 SNOWFLAKE CT., NW ALBUQUERQUE, NEW MEXICO 87114 (505)804-5013

| 3440 2ND STREET, NW<br>SITE PLAN FOR BUILDING PERMIT |           |            |         |  |  |
|------------------------------------------------------|-----------|------------|---------|--|--|
| RAWING:                                              | DRAWN BY: | DATE:      | SHEET # |  |  |
| 201424-SP.DWG                                        | SH-B      | 05-29-2013 | C101    |  |  |