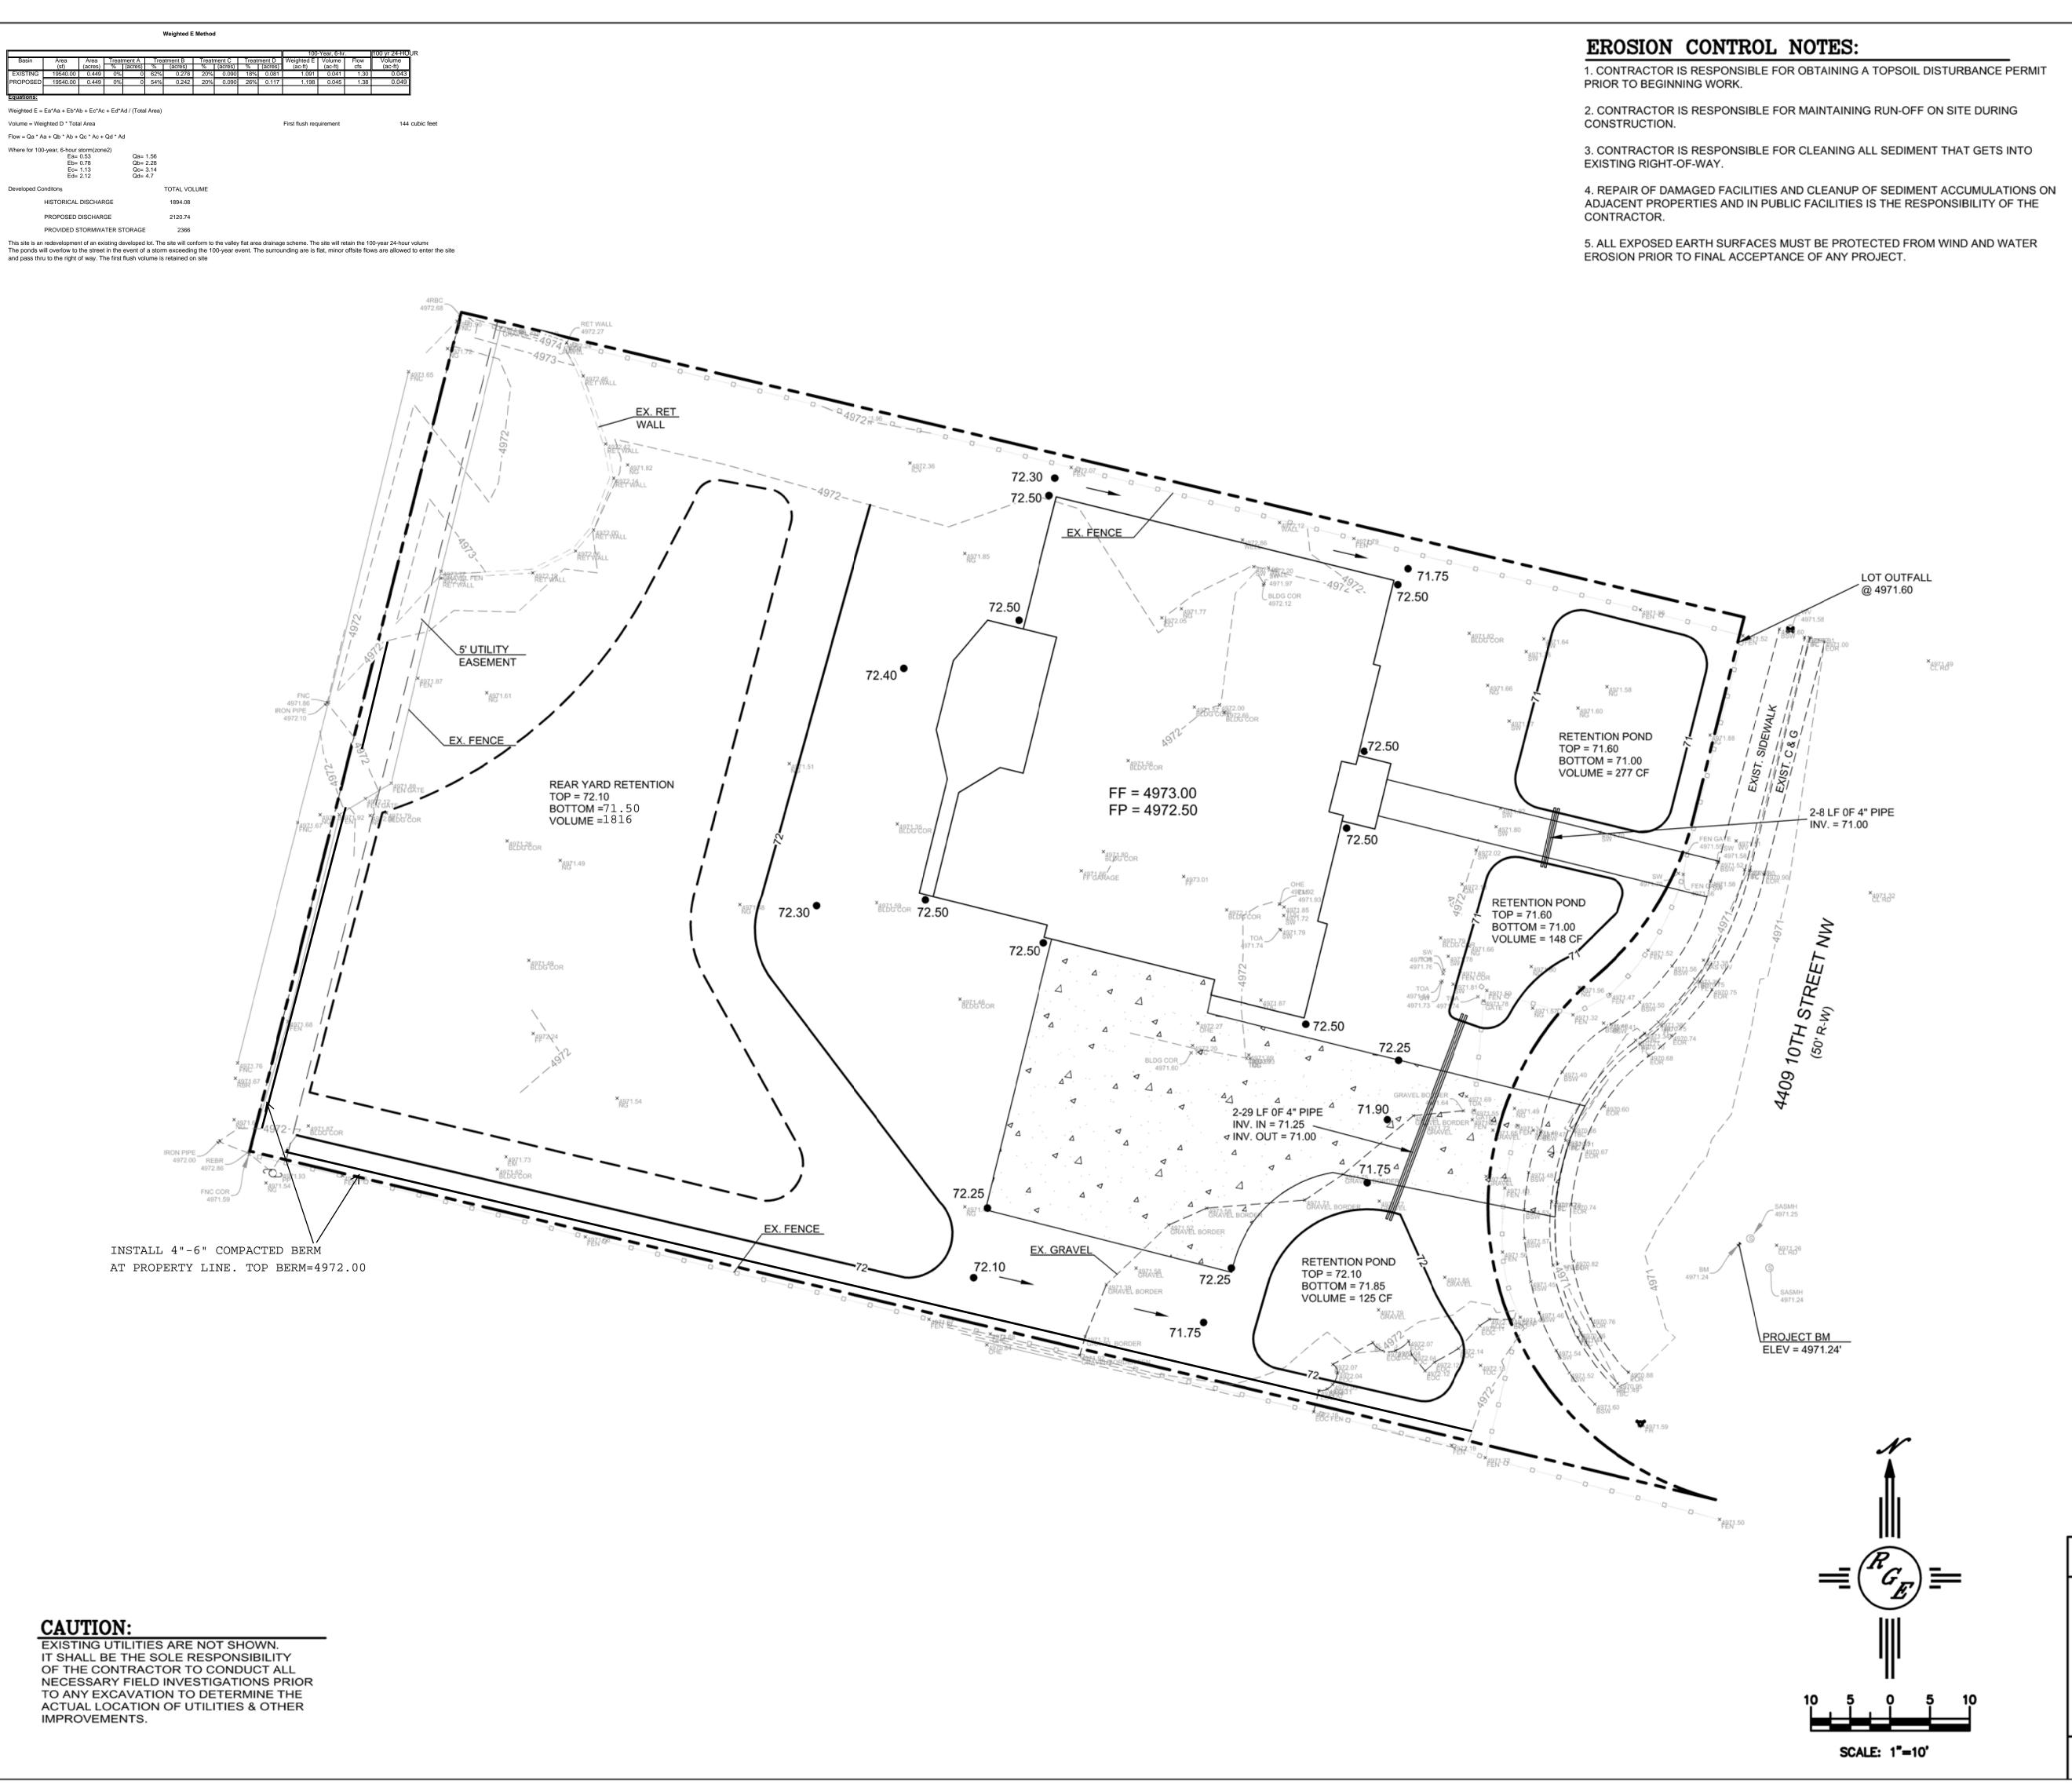

### LEGAL DESCRIPTION:

4409 10TH STREET

CITY OF ALBUQUERQUE, BERNALILLO COUNTY, NEW MEXICO

- 1. ALL SPOT ELEVATIONS REPRESENT FLOWLINE ELEVATION UNLESS OTHERWISE NOTED.
- 2. ALL SLOPES SHALL BE 3:1 MAX. AND GRAVEL OR NATIVE SEEDING PRIOR TO CO.
- 3. ANY PERIMTER WALLS MUST BE PERMITED SEPARATELY. ALL RETAINING WALL DESIGN SHALL BE BY OTHERS.
- 4. SURVEY INFORMATION PROVIDED USING NAVD DATUM 1988
- 5. A PAD ELEVATION CERTIFICATION SHALL BE REQUIRED PRIOR TO RELEASE OF BUILDING

### **LEGEND**

9/25/20

DAVID SOULE P.E. #14522

4409 10th Street

GRADING AND DRAINAGE PLAN

Rio Grande Lingineering 1606 CENTRAL AVENUE SUITE 201 ALBUQUERQUE, NM 87106 (505) 872-0999

SHEET# JOB#

DRAWN