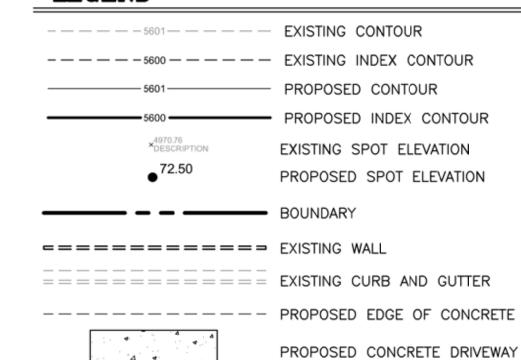

### **LEGEND**

9/25/20

DAVID SOULE P.E. #14522

4409 10th Street

GRADING AND DRAINAGE PLAN

Rio Grande Lingineering 1606 CENTRAL AVENUE SUITE 201 ALBUQUERQUE, NM 87106 (505) 872-0999

SHEET# JOB#

DRAWN