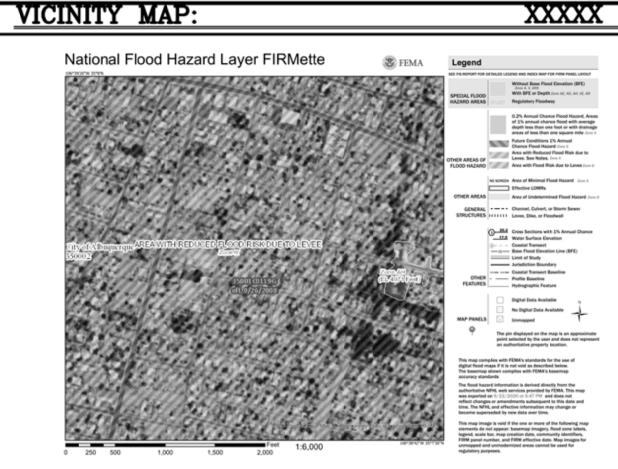

AIN DEVELOPMENT PERMIT       |                   |                                |  |
| IS THIS A RESUBMITTAL?: Yes                           | No                     |                                     | (SPECIFY)         |                                |  |
| DATE SUBMITTED:                                       | *                      |                                     |                   |                                |  |
| COA STAFF:                                            | ELECTRONIC SU          | BMITTAL RECEI                       | VED:              | -                              |  |
|                                                       | FEE PAID:              |                                     |                   |                                |  |







## FIRM MAP:

### LEGAL DESCRIPTION:

4409 10TH STREET

CITY OF ALBUQUERQUE, BERNALILLO COUNTY, NEW MEXICO

- 1. ALL SPOT ELEVATIONS REPRESENT FLOWLINE ELEVATION UNLESS OTHERWISE NOTED.
- 2. ALL SLOPES SHALL BE 3:1 MAX. AND GRAVEL OR NATIVE SEEDING PRIOR TO CO.
- 3. ANY PERIMTER WALLS MUST BE PERMITED SEPARATELY. ALL RETAINING WALL DESIGN SHALL BE BY OTHERS.
- 4. SURVEY INFORMATION PROVIDED USING NAVD DATUM 1988
- 5. A PAD ELEVATION CERTIFICATION SHALL BE REQUIRED PRIOR TO RELEASE OF BUILDING

### **LEGEND**





9/25/20

DAVID SOULE P.E. #14522

4409 10th Street

GRADING AND DRAINAGE PLAN

Rio Grande Lingineering 1606 CENTRAL AVENUE SUITE 201 ALBUQUERQUE, NM 87106 (505) 872-0999

SHEET# JOB#

DRAWN

 $^{BY}$   $_{DEM}$ 

DATE 9-24-20

4409 10TH ST. DWG

XXXXX