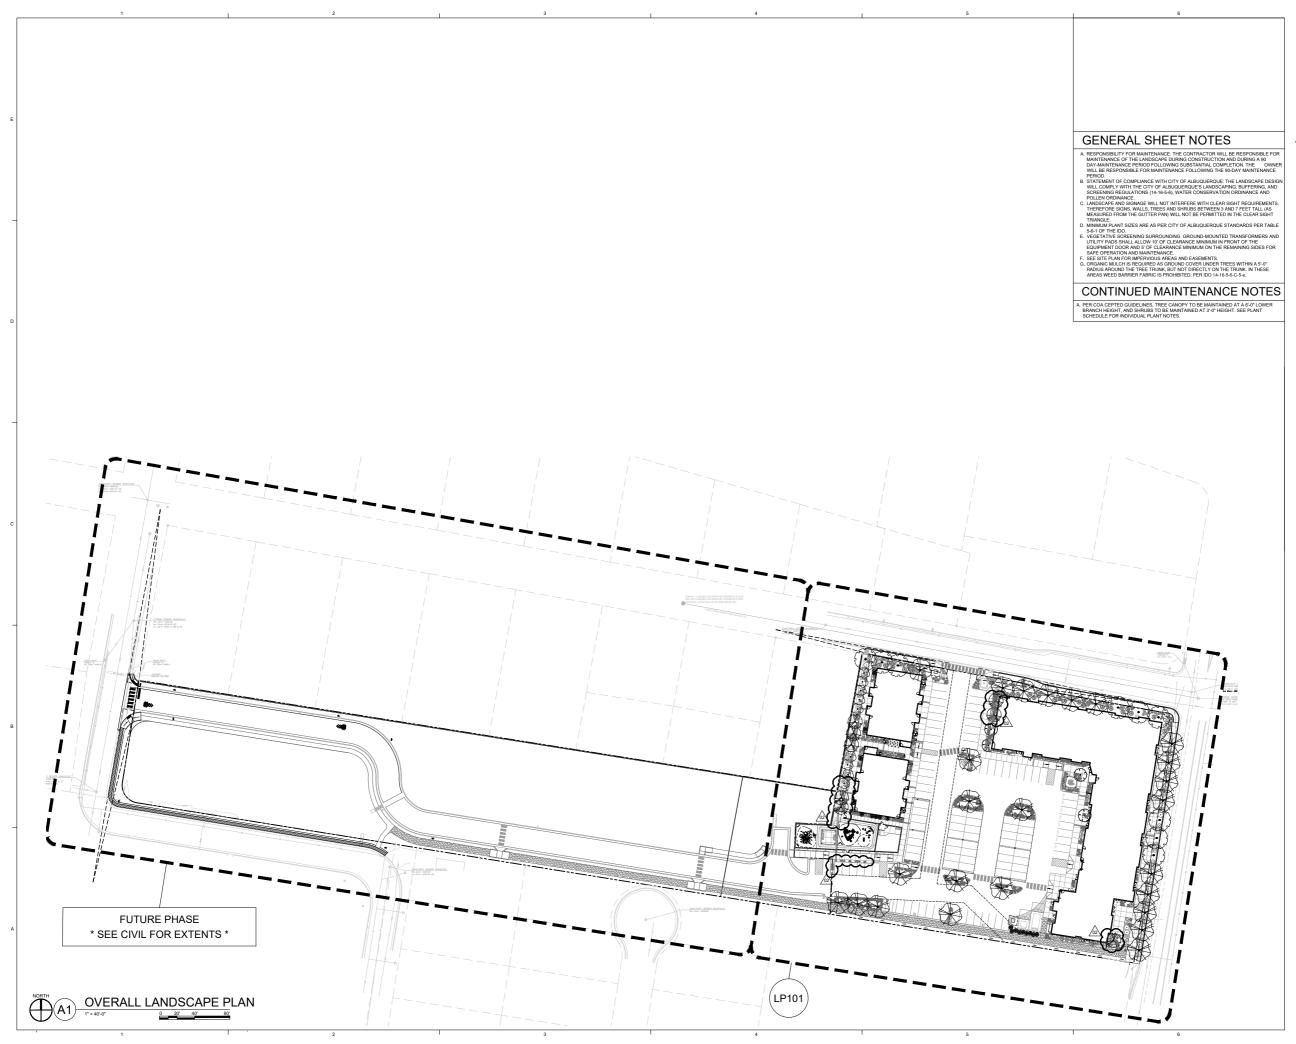

| AWN BY    | CD         |
|-----------|------------|
| VIEWED BY | CM         |
| TE        | 10/21/2022 |
| OJECT NO  | 20-0276    |
|           |            |

DRAWING NAME

OVERALL LANDSCAPE PLAN

LP100

#### **GENERAL SHEET NOTES**

- 5-6-1 OF THE IDO.

  \*\*YEGETATIVE SCREENING SURROUNDING GROUND-MOUNTED TRANSFORMERS A UTILITY PAGE SHALL ALLOW HE OF CLEARANCE MINIMAM IN FRONT OF THE BUTTLEY PAGE SHALL ALLOW HE OF CLEARANCE MINIMAM ON THE REMAINING SIGES FOR SHAPE OPERATION AND MAINTENANCE ALIMANING ON THE REMAINING SIGES FOR SHAPE OPERATION AND MAINTENANCE AND EASEMENTS.

  SEE SITE PLAN FOR IMPERYOUS AREAS AND EASEMENTS.

  ORGANIOM BLUCH IS REQUIRED AS GROUND COVER HUMBET TREES WITHIN A 5-0\* RADIUS AROUND THE TRUNK IN THESE AREAS WEED BARRIER FRANKE IS FROMBITCH. FOR ID 14-16-6-6-6-10 of 1-16-5-6-6-10.

#### ○ SHEET KEYED NOTES

- CLEAR SIGHT TRIANGLE, NO PLANT MATERIAL WITH A
  MATURE HEIGHT GREATER THAN 3 -0", MEASURED FROM
  GUTTER PAN, TO BE WITHIN THIS AREA
  COMMERTE MOVE CURE, SEE CILIPSOI
  WATER UTILITY EASEMENT
  6-0" STREET THEE PARKWAY
  10-0" SIDEWALK, SEE SITE PLAN
  STABILIZED CRUSHER FINE PATHWAY, SEE B2/LP501
  MIN, 1-0" LANDSCAPE STRIP FOR VINES ON WALL
  DRAINAGE EASEMENT
  COBBLE DRAINAGE SWALES, SEE CIVIL PRODUCT: 2-4" DIA. LUCY
  GOLD ANGULAR COK MULCH, OVER FILTER FABRIC, 4" DEPTH
  HOSE BIB, SEE SITE PLAN