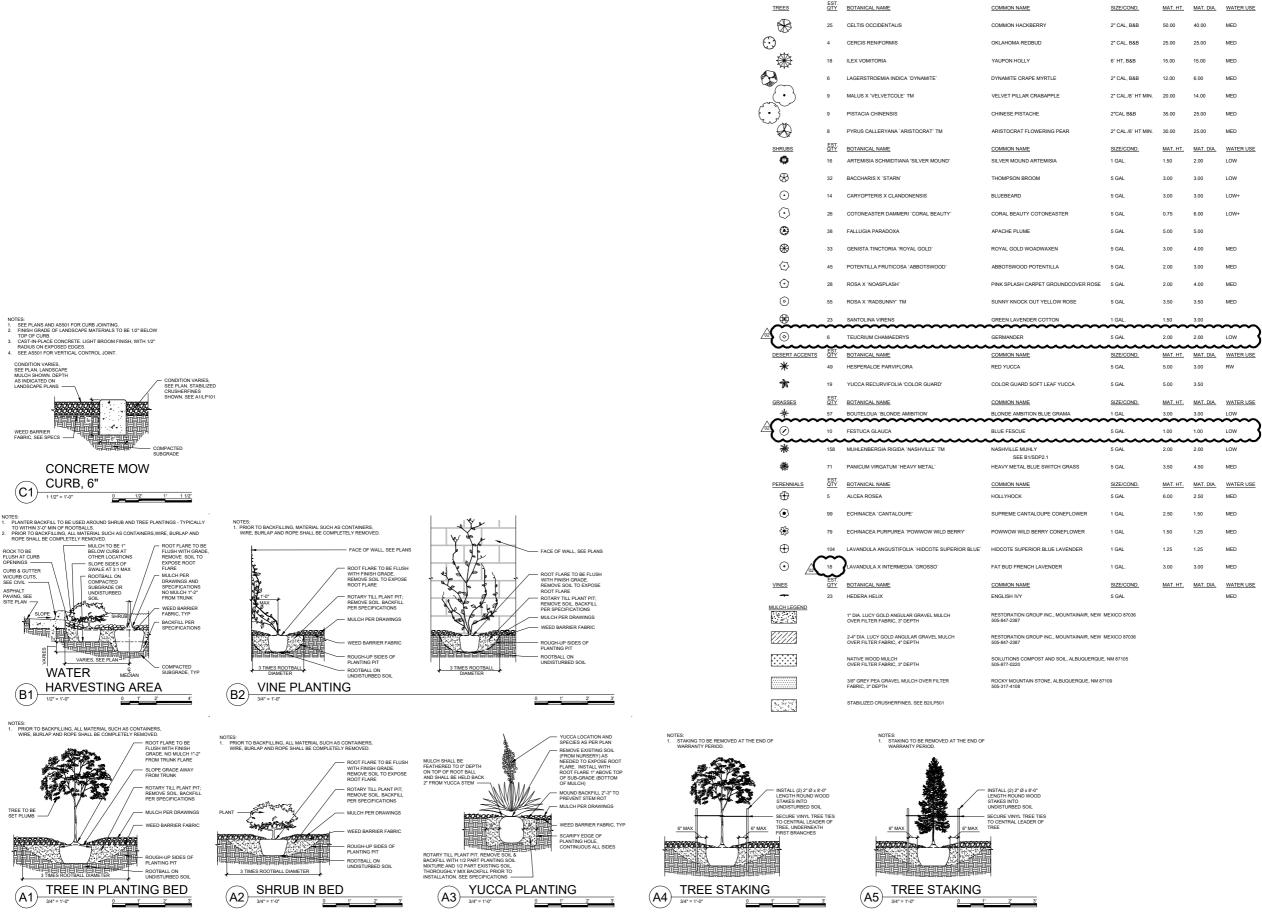

#### PLANT LEGEND

APACHE PLUME

SUNNY KNOCK OUT YELLOW ROSE

RED YUCCA

COLOR GUARD SOFT LEAF YUCCA COMMON NAME

BLUE FESCUE

HEAVY METAL BLUE SWITCH GRASS

COMMON NAME HOLLYHOCK

SUPREME CANTALOUPE CONEFLOWER

HIDCOTE SUPERIOR BLUE LAVENDER FAT BUD FRENCH LAVENDER

COMMON NAME

#### **GENERAL SHEET NOTES**

- 5-6-1 OF THE IDO.

  \*\*YEGETATIVE SCREENING SURROUNDING GROUND-MOUNTED TRANSFORMERS A UTILITY PAGE SHALL ALLOW HE OF CLEARANCE MINIMAM IN FRONT OF THE BUTTLEY PAGE SHALL ALLOW HE OF CLEARANCE MINIMAM ON THE REMAINING SIGES FOR SHAPE OPERATION AND MAINTENANCE ALIMANING ON THE REMAINING SIGES FOR SHAPE OPERATION AND MAINTENANCE AND EASEMENTS.

  SEE SITE PLAN FOR IMPERYOUS AREAS AND EASEMENTS.

  ORGANIOM BLUCH IS REQUIRED AS GROUND COVER HUMBET TREES WITHIN A 5-0\* RADIUS AROUND THE TRUNK IN THESE AREAS WEED BARRIER FRANKE IS FROMBITCH. FOR ID 14-16-6-6-6-10 of 1-16-5-6-6-10.

#### ○ SHEET KEYED NOTES

- CLEAR SIGHT TRIANGLE, NO PLANT MATERIAL WITH A
  MATURE HEIGHT GREATER THAN 3 -0", MEASURED FROM
  GUTTER PAN, TO BE WITHIN THIS AREA
  COMMERTE MOVE CURE, SEE CILIPSOI
  WATER UTILITY EASEMENT
  6-0" STREET THEE PARKWAY
  10-0" SIDEWALK, SEE SITE PLAN
  STABILIZED CRUSHER FINE PATHWAY, SEE B2/LP501
  MIN, 1-0" LANDSCAPE STRIP FOR VINES ON WALL
  DRAINAGE EASEMENT
  COBBLE DRAINAGE SWALES, SEE CIVIL PRODUCT: 2-4" DIA. LUCY
  GOLD ANGULAR COK MULCH, OVER FILTER FABRIC, 4" DEPTH
  HOSE BIB, SEE SITE PLAN