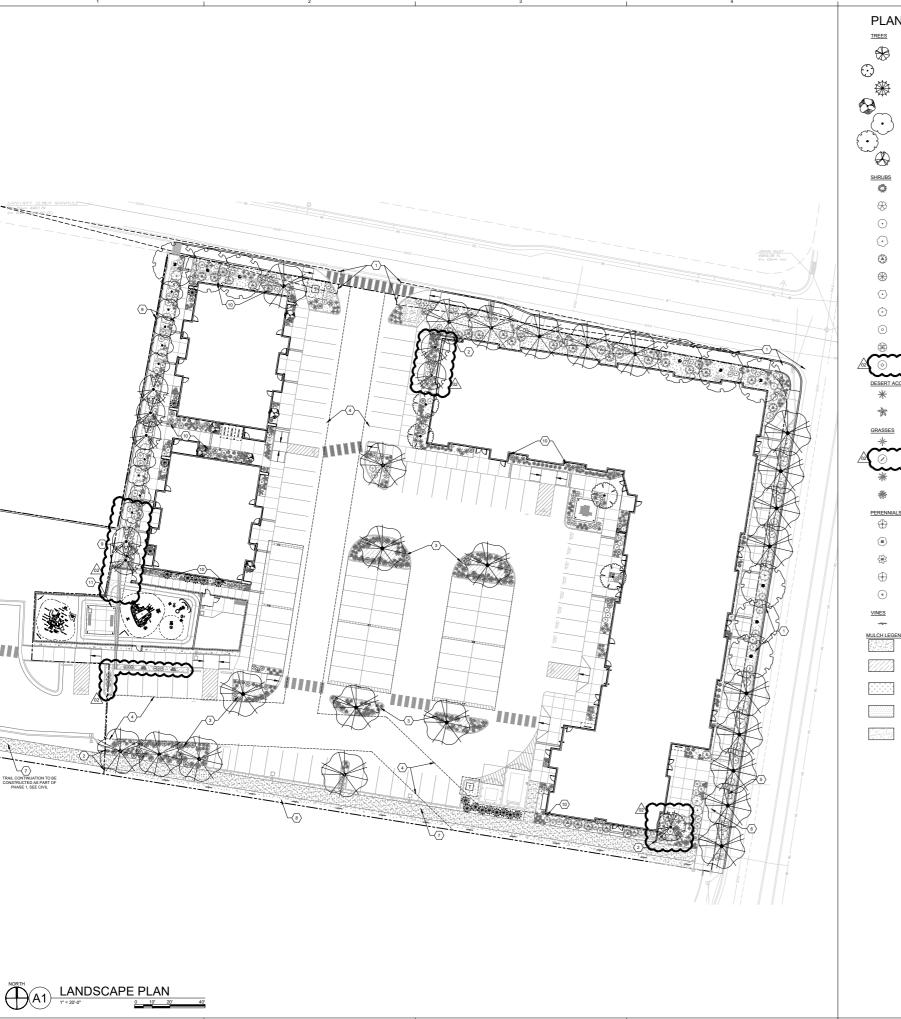

#### ○ SHEET KEYED NOTES

- CLEAR SIGHT TRIANGLE, NO PLANT MATERIAL WITH A
  MATURE HEIGHT GREATER THAN 3 -0", MEASURED FROM
  GUTTER PAN, TO BE WITHIN THIS AREA
  COMMERTE MOVE CURE, SEE CILIPSOI
  WATER UTILITY EASEMENT
  6-0" STREET THEE PARKWAY
  10-0" SIDEWALK, SEE SITE PLAN
  STABILIZED CRUSHER FINE PATHWAY, SEE B2/LP501
  MIN, 1-0" LANDSCAPE STRIP FOR VINES ON WALL
  DRAINAGE EASEMENT
  COBBLE DRAINAGE SWALES, SEE CIVIL PRODUCT: 2-4" DIA. LUCY
  GOLD ANGULAR COK MULCH, OVER FILTER FABRIC, 4" DEPTH
  HOSE BIB, SEE SITE PLAN

#### LEGEND ----

СМ 10/21/2022

LANDSCAPE PLAN

LP101

PLANT SCHEDULE