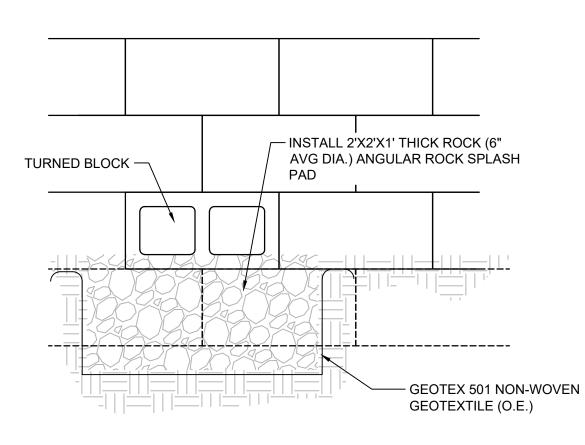

#### **HEADER CURB**

SCALE: N.T.S.

GENERAL NOTES 1. TURN EVERY 5 BLOCKS ALONG BACK YARD WALL TO PROVIDE OPENINGS TO PASS STORM WATER.

### CMU WALL OPENING(S)

SCALE: N.T.S.