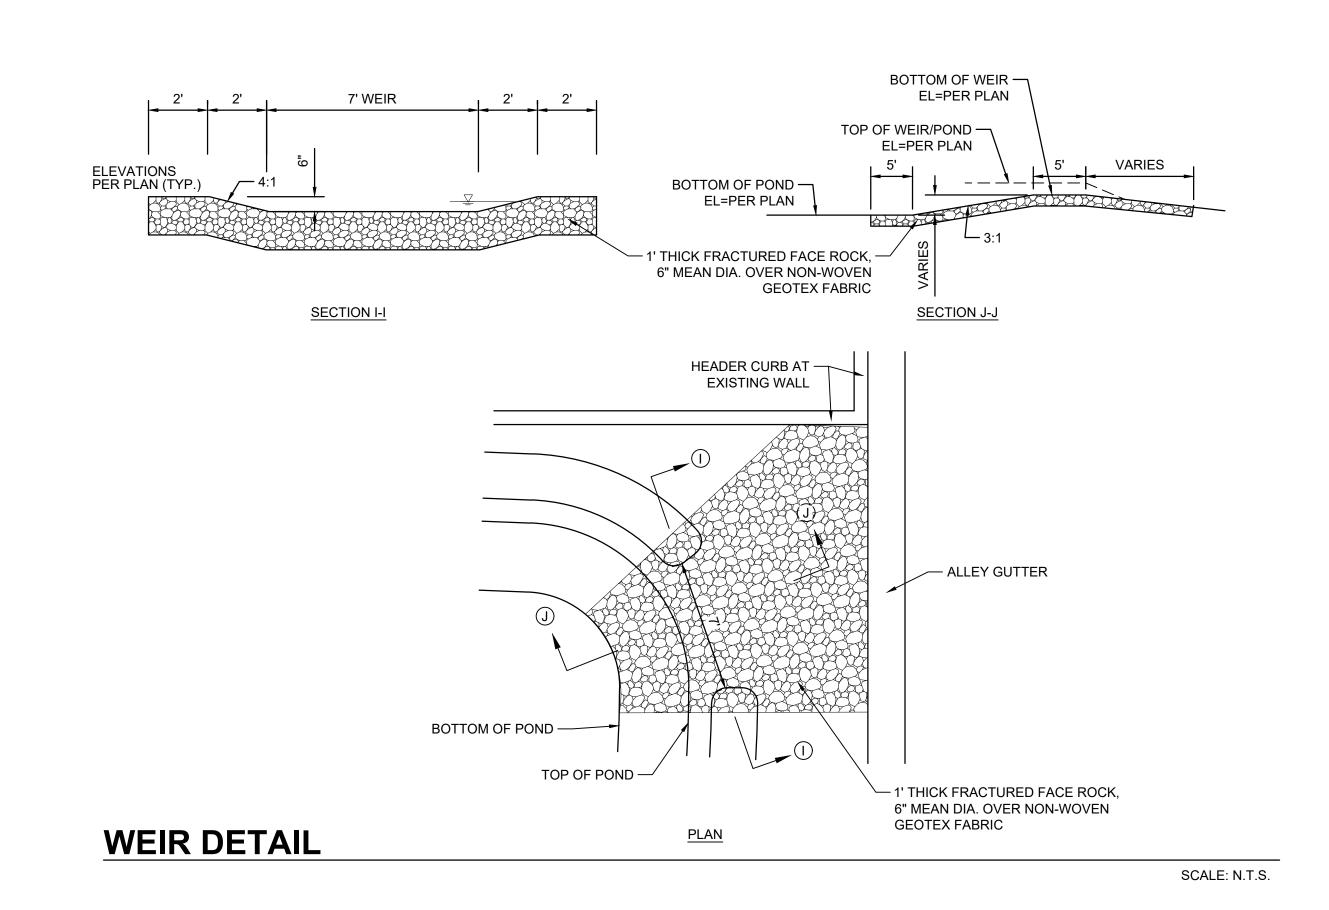

#### **TYPICAL TRI-PLEX GRADING**

SCALE: N.T.S.

**WALL OPENING AT U-SHAPED CHANNEL** 

SCALE: N.T.S.

**CONCRETE RUNDOWN** 

SCALE: N.T.S.

- 2. CONSTRUCTION CONTROL JOINTS AT 6' O.C.
- 3. 1/2" SILICON SEALED EXPANSION JOINTS 24' O.C., ALONG WALL FACE, AND AT SIDEWALK CULVERT.
- 4. 3/8" RADII AT ALL EXPOSED EDGES.