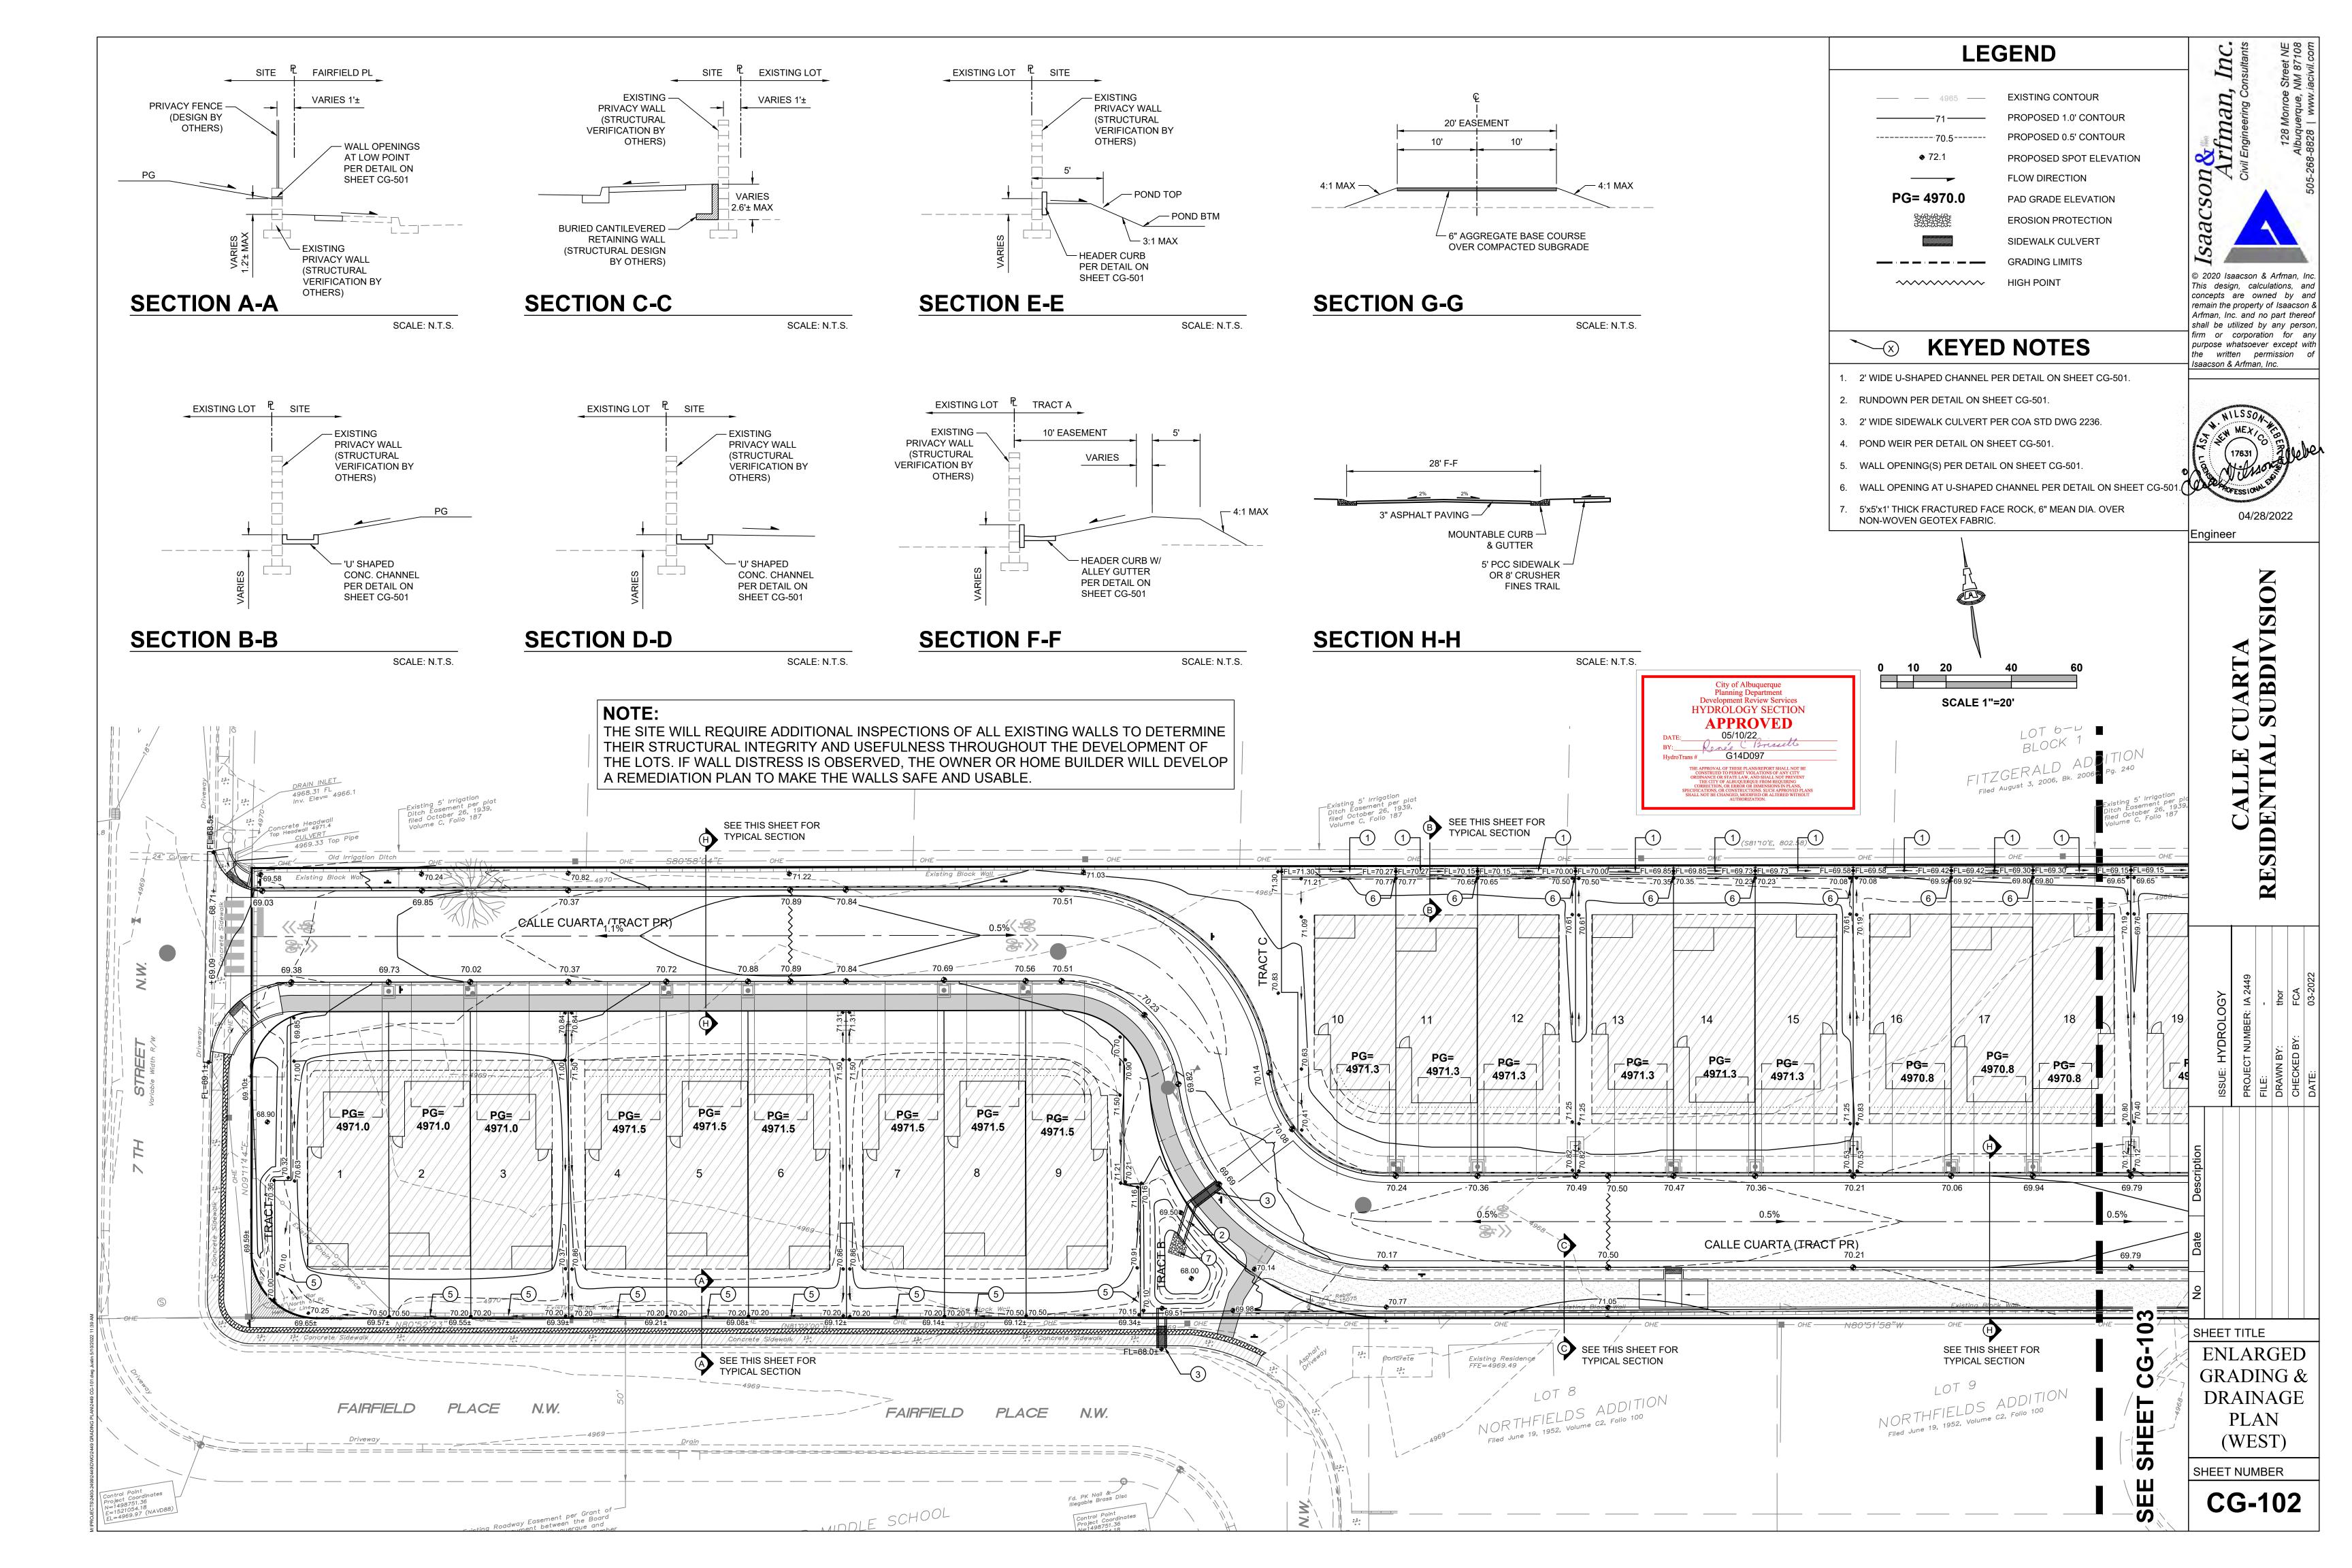

|
| COA STAFF:                                                                                                                                                                                                                                                         | ELECTRONIC SUBMI                                                | ITTAL RECEIVED:                                                                                                                                                                                                                                                                                                                                                                                                                                           |

FEE PAID:\_\_\_









#### **TYPICAL TRI-PLEX GRADING**

SCALE: N.T.S.





**WALL OPENING AT U-SHAPED CHANNEL** 

SCALE: N.T.S.

**CONCRETE RUNDOWN** 

SCALE: N.T.S.



- 2. CONSTRUCTION CONTROL JOINTS AT 6' O.C.
- 3. 1/2" SILICON SEALED EXPANSION JOINTS 24' O.C., ALONG WALL FACE, AND AT SIDEWALK CULVERT.
- 4. 3/8" RADII AT ALL EXPOSED EDGES.

## **'U' SHAPED CONC. CHANNEL**

SCALE: N.T.S.



4. 3/8" RADII AT ALL EXPOSED EDGES.

#### **HEADER CURB**

SCALE: N.T.S.



GENERAL NOTES 1. TURN EVERY 5 BLOCKS ALONG BACK YARD WALL TO PROVIDE OPENINGS TO PASS STORM WATER.

### CMU WALL OPENING(S)

SCALE: N.T.S.



#### **HEADER CURB W/ ALLEY GUTTER**

SCALE: N.T.S.

purpose whatsoever except with Isaacson & Arfman, Inc.



Engineer

CUARTA SUBDIVISION

SHEET TITLE

**GRADING &** DRAINAGE **DETAILS** 

SHEET NUMB