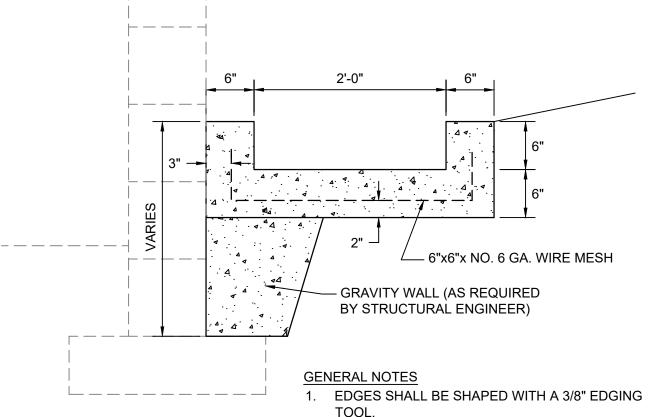

#### **HEADER CURB**

SCALE: N.T.S.

GENERAL NOTES 1. TURN EVERY 5 BLOCKS ALONG BACK YARD WALL TO PROVIDE OPENINGS TO PASS STORM WATER.