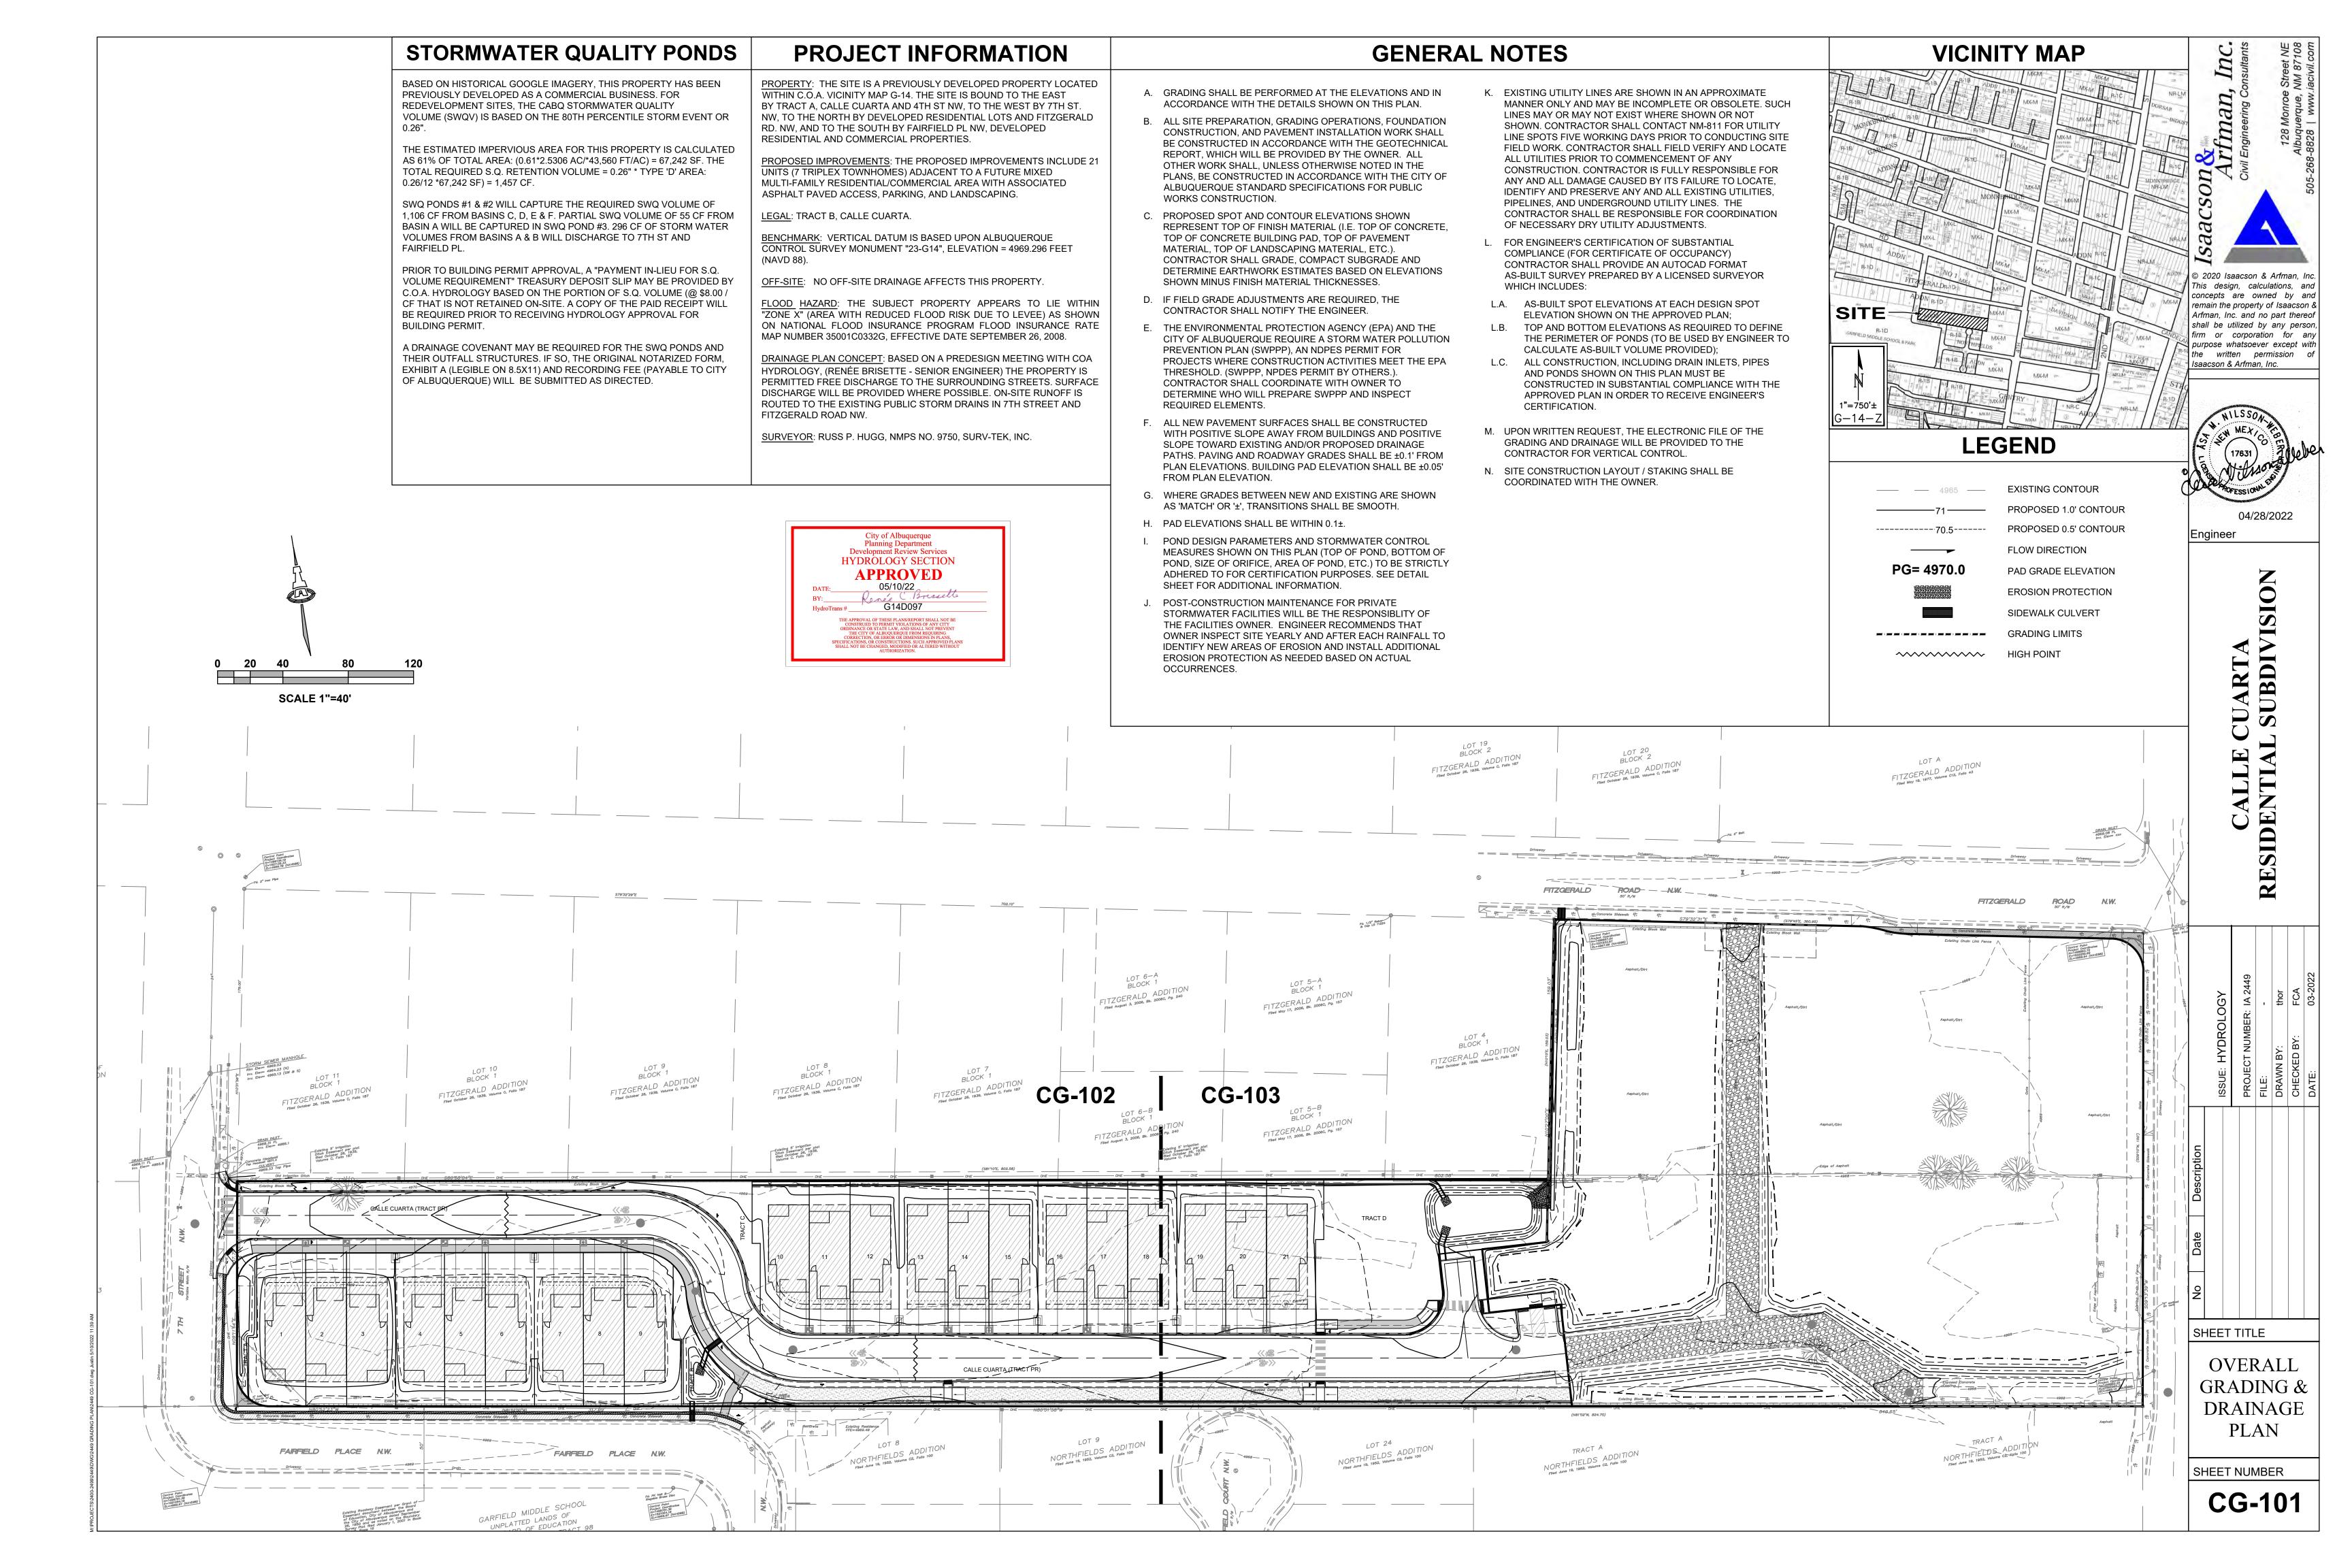

|
| COA STAFF:                                                                                                                                                                                                                                                         | ELECTRONIC SUBMI                                                | ITTAL RECEIVED:                                                                                                                                                                                                                                                                                                                                                                                                                                           |

FEE PAID:\_\_\_









#### **TYPICAL TRI-PLEX GRADING**

SCALE: N.T.S.





**WALL OPENING AT U-SHAPED CHANNEL** 

SCALE: N.T.S.

**CONCRETE RUNDOWN** 

SCALE: N.T.S.



- 2. CONSTRUCTION CONTROL JOINTS AT 6' O.C.
- 3. 1/2" SILICON SEALED EXPANSION JOINTS 24' O.C., ALONG WALL FACE, AND AT SIDEWALK CULVERT.
- 4. 3/8" RADII AT ALL EXPOSED EDGES.

## **'U' SHAPED CONC. CHANNEL**

SCALE: N.T.S.



4. 3/8" RADII AT ALL EXPOSED EDGES.

#### **HEADER CURB**

SCALE: N.T.S.



GENERAL NOTES 1. TURN EVERY 5 BLOCKS ALONG BACK YARD WALL TO PROVIDE OPENINGS TO PASS STORM WATER.

### CMU WALL OPENING(S)

SCALE: N.T.S.



#### **HEADER CURB W/ ALLEY GUTTER**

SCALE: N.T.S.

purpose whatsoever except with Isaacson & Arfman, Inc.



Engineer

CUARTA SUBDIVISION

SHEET TITLE

**GRADING &** DRAINAGE **DETAILS** 

SHEET NU