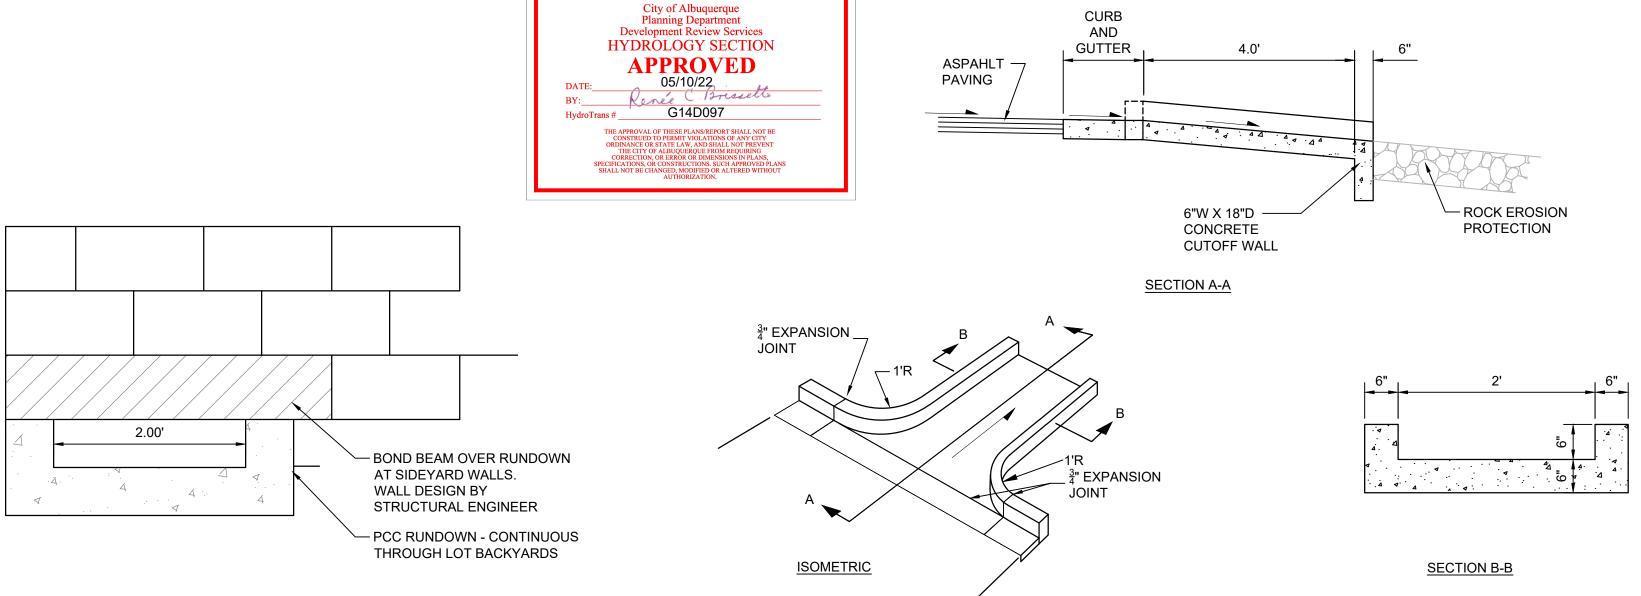

#### **TYPICAL TRI-PLEX GRADING**

SCALE: N.T.S.

**WALL OPENING AT U-SHAPED CHANNEL** 

SCALE: N.T.S.

**CONCRETE RUNDOWN** 

SCALE: N.T.S.

- 2. CONSTRUCTION CONTROL JOINTS AT 6' O.C.
- 3. 1/2" SILICON SEALED EXPANSION JOINTS 24' O.C., ALONG WALL FACE, AND AT SIDEWALK CULVERT.
- 4. 3/8" RADII AT ALL EXPOSED EDGES.

## **'U' SHAPED CONC. CHANNEL**

SCALE: N.T.S.

4. 3/8" RADII AT ALL EXPOSED EDGES.