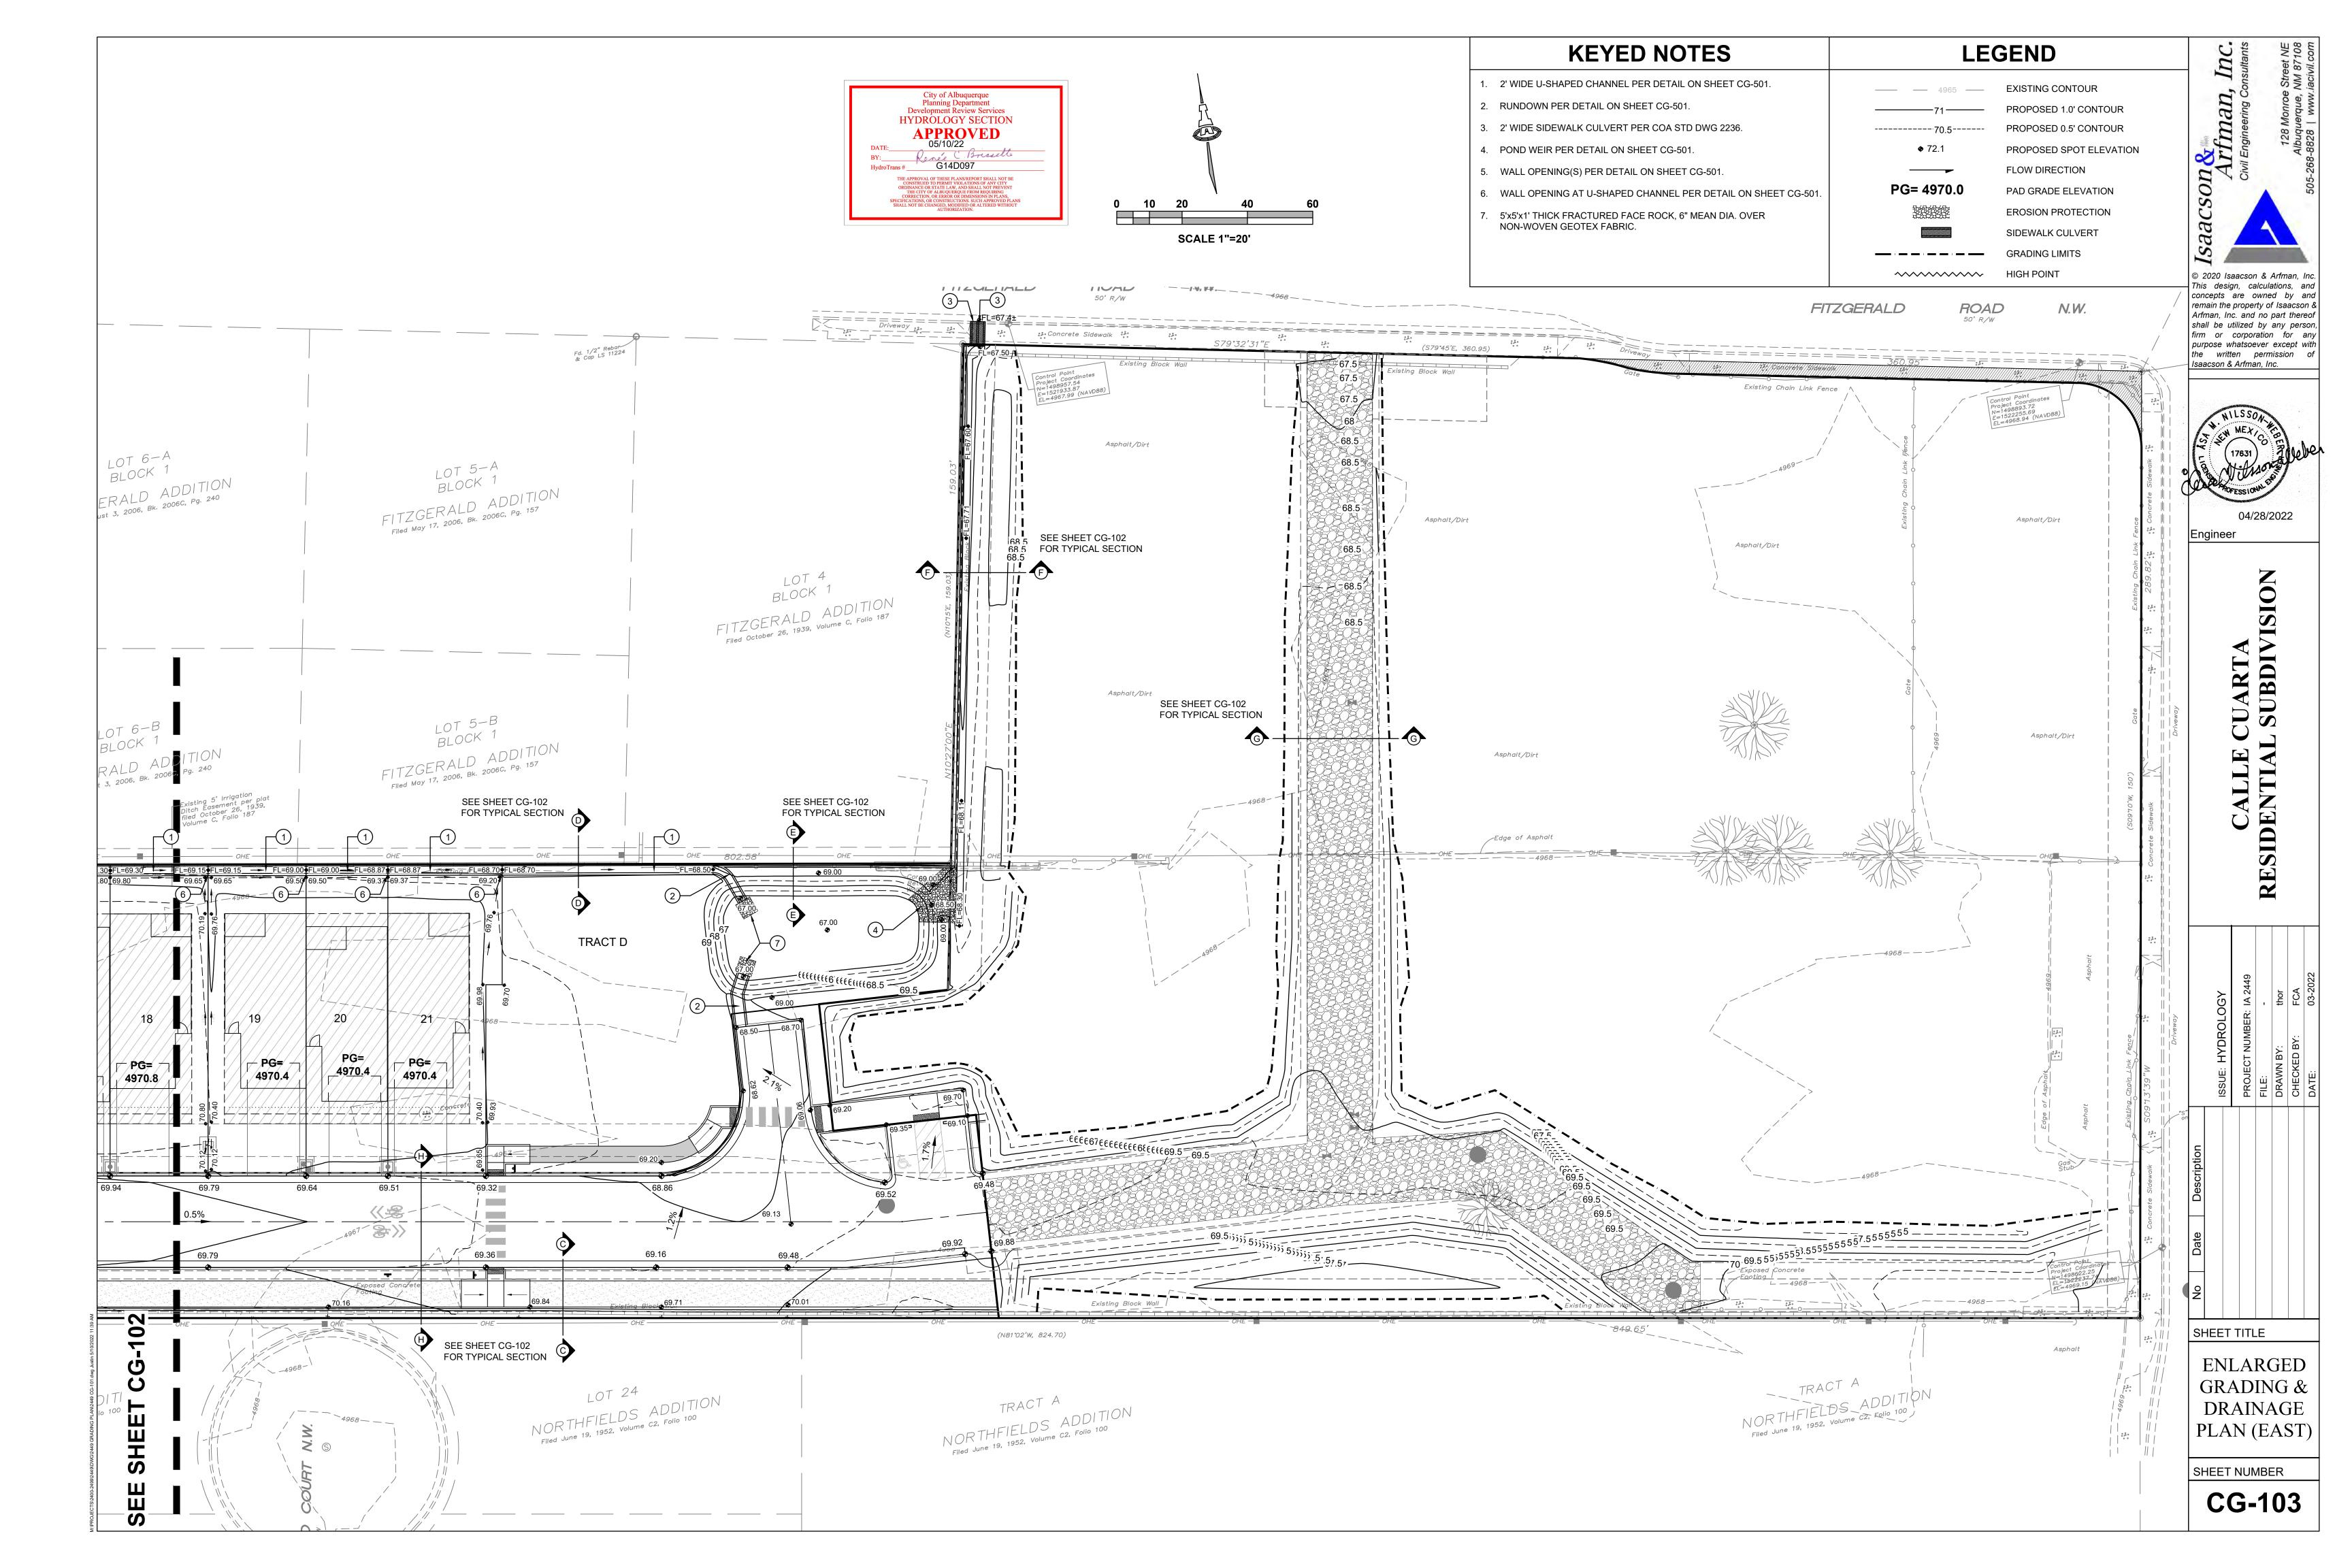

|
| COA STAFF:                                                                                                                                                                                                                                                         | ELECTRONIC SUBMI                                                | ITTAL RECEIVED:                                                                                                                                                                                                                                                                                                                                                                                                                                           |

FEE PAID:\_\_\_









#### **TYPICAL TRI-PLEX GRADING**

SCALE: N.T.S.





**WALL OPENING AT U-SHAPED CHANNEL** 

SCALE: N.T.S.

**CONCRETE RUNDOWN** 

SCALE: N.T.S.



- 2. CONSTRUCTION CONTROL JOINTS AT 6' O.C.
- 3. 1/2" SILICON SEALED EXPANSION JOINTS 24' O.C., ALONG WALL FACE, AND AT SIDEWALK CULVERT.
- 4. 3/8" RADII AT ALL EXPOSED EDGES.

## **'U' SHAPED CONC. CHANNEL**

SCALE: N.T.S.



4. 3/8" RADII AT ALL EXPOSED EDGES.

#### **HEADER CURB**

SCALE: N.T.S.



GENERAL NOTES 1. TURN EVERY 5 BLOCKS ALONG BACK YARD WALL TO PROVIDE OPENINGS TO PASS STORM WATER.

### CMU WALL OPENING(S)

SCALE: N.T.S.



#### **HEADER CURB W/ ALLEY GUTTER**

SCALE: N.T.S.

purpose whatsoever except with Isaacson & Arfman, Inc.



Engineer

CUARTA SUBDIVISION

SHEET TITLE

**GRADING &** DRAINAGE **DETAILS** 

SHEET NUMBER