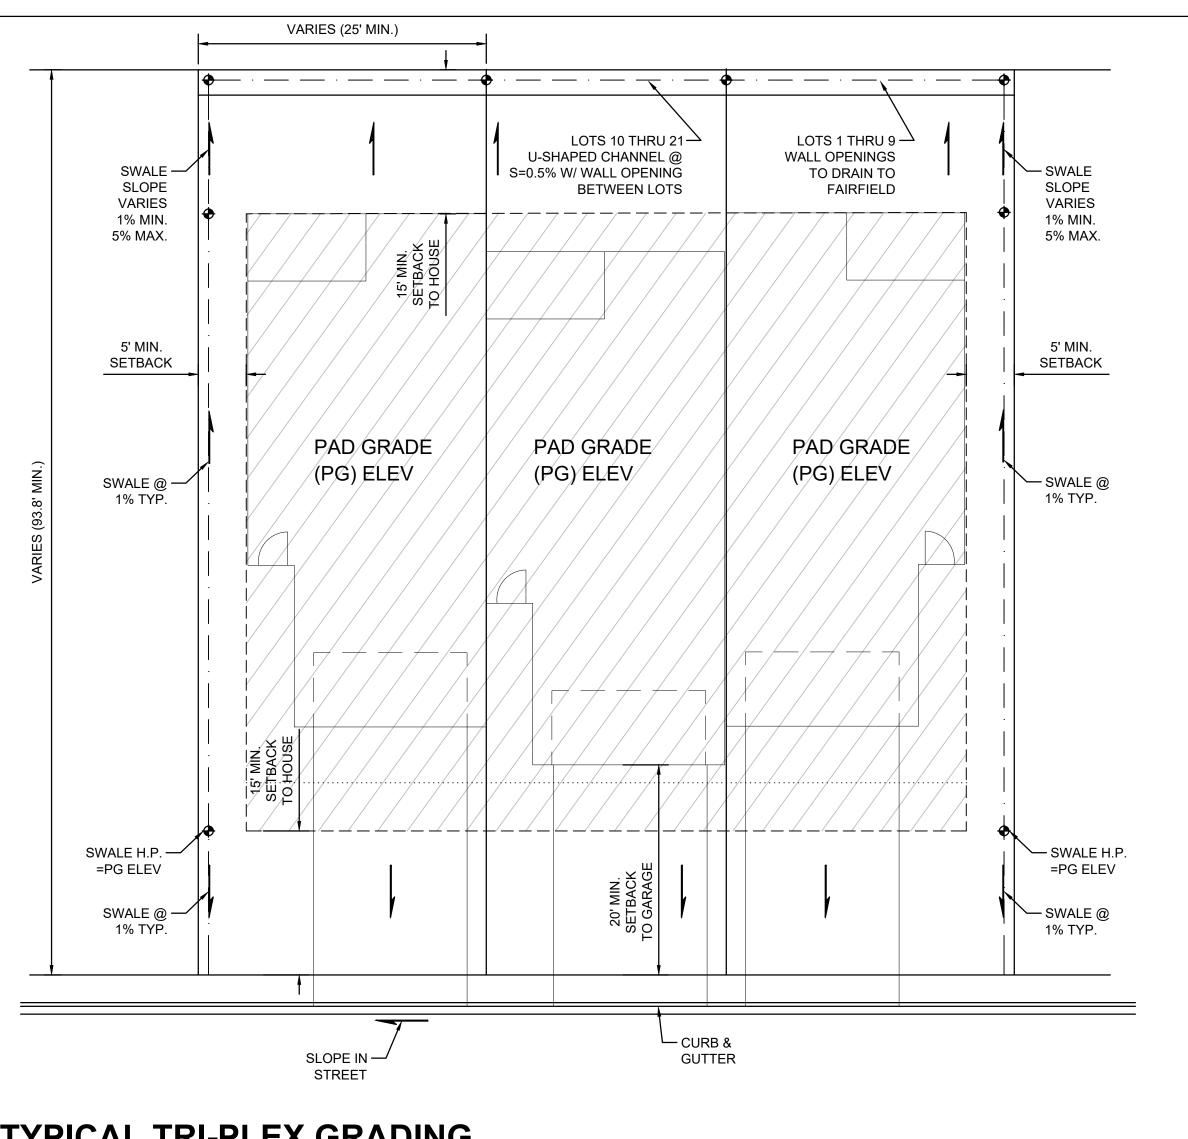

#### **TYPICAL TRI-PLEX GRADING**

SCALE: N.T.S.

**WALL OPENING AT U-SHAPED CHANNEL** 

SCALE: N.T.S.

**CONCRETE RUNDOWN** 

SCALE: N.T.S.

- 2. CONSTRUCTION CONTROL JOINTS AT 6' O.C.
- 3. 1/2" SILICON SEALED EXPANSION JOINTS 24' O.C., ALONG WALL FACE, AND AT SIDEWALK CULVERT.
- 4. 3/8" RADII AT ALL EXPOSED EDGES.