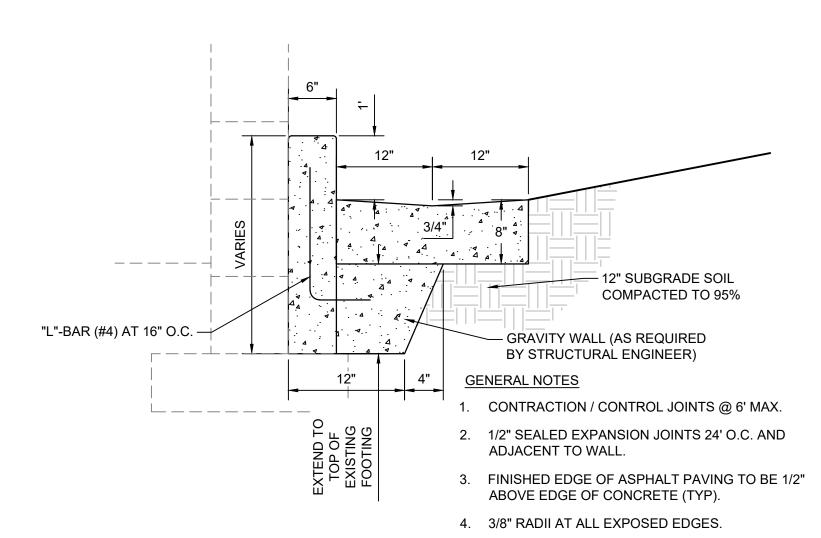

#### **TYPICAL TRI-PLEX GRADING**

SCALE: N.T.S.

**WALL OPENING AT U-SHAPED CHANNEL** 

SCALE: N.T.S.

**CONCRETE RUNDOWN** 

SCALE: N.T.S.

- 2. CONSTRUCTION CONTROL JOINTS AT 6' O.C.
- 3. 1/2" SILICON SEALED EXPANSION JOINTS 24' O.C., ALONG WALL FACE, AND AT SIDEWALK CULVERT.
- 4. 3/8" RADII AT ALL EXPOSED EDGES.

## **'U' SHAPED CONC. CHANNEL**

SCALE: N.T.S.

4. 3/8" RADII AT ALL EXPOSED EDGES.