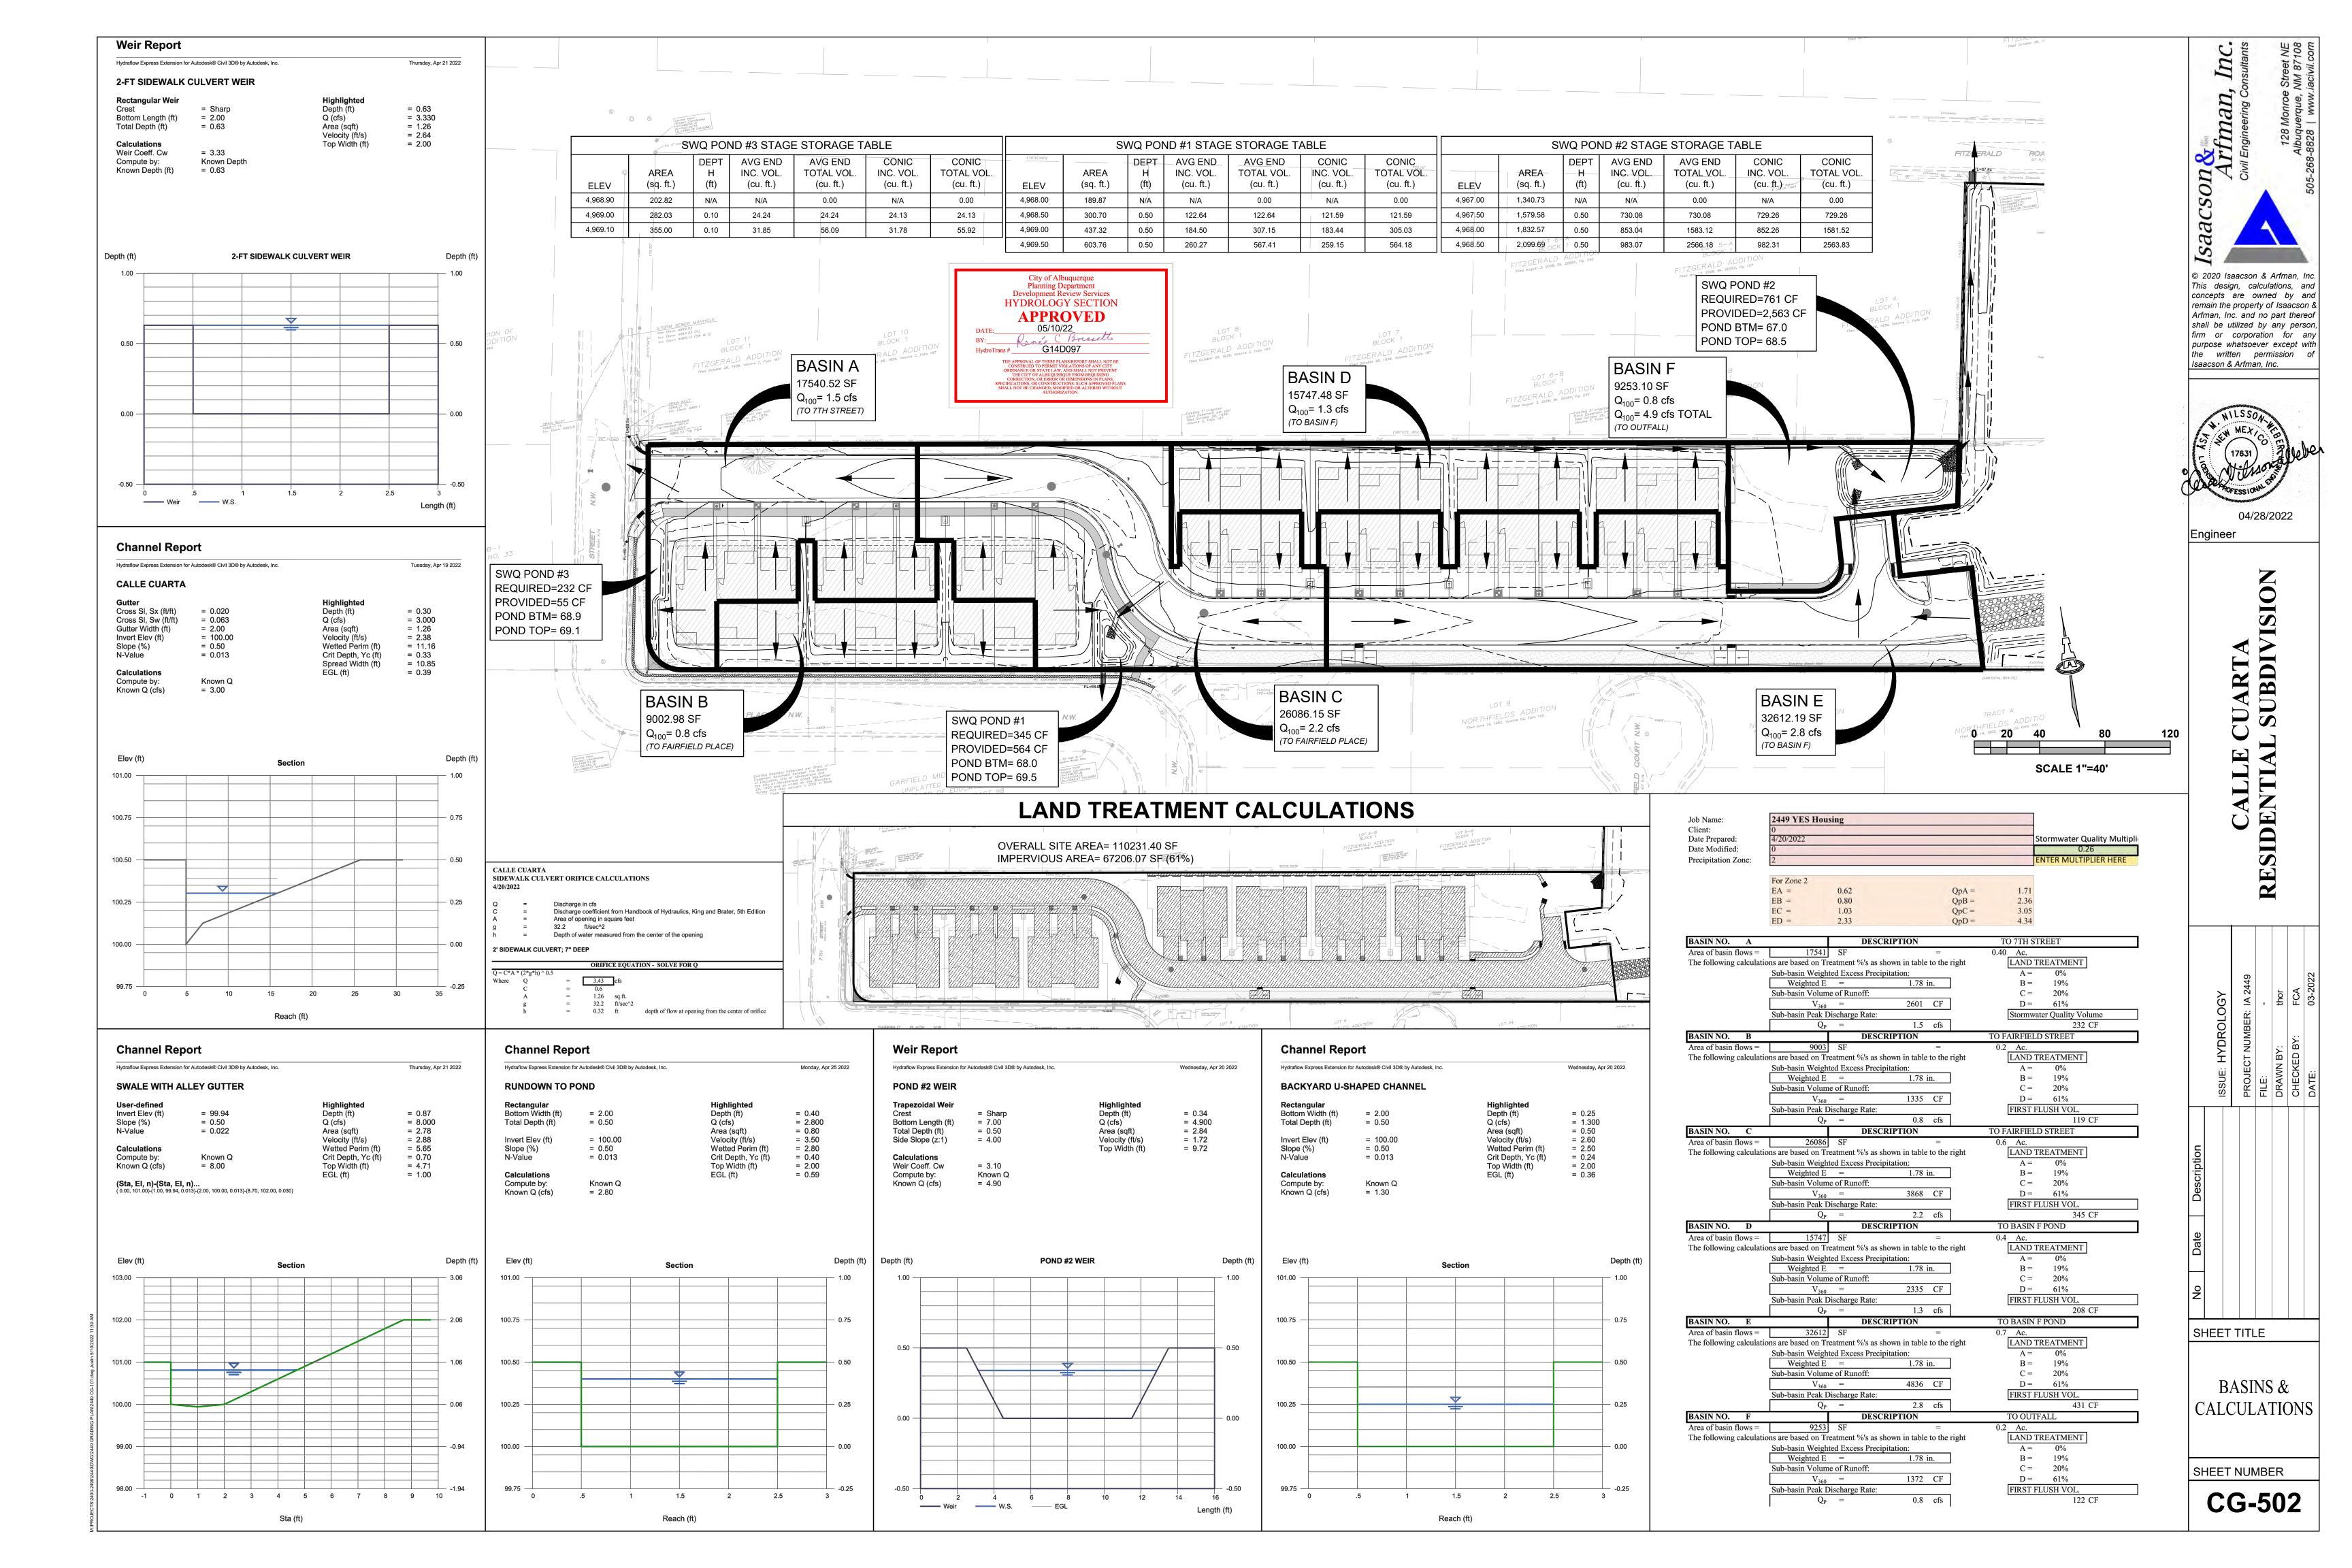

### CITY OF ALBUQUERQUE

Planning Department Alan Varela, Director

May 10, 2022

Åsa Nilsson-Weber, P.E. Isaacson & Arfman, P.A. 128 Monroe St. N.E Albuquerque, NM 87108

RE: Calle Cuarta Residential 420 Fitzgerald Road NW Grading and Drainage Plans Engineer's Stamp Date: 04/28/22 Hydrology File: G14D097

Dear Ms. Nilsson-Weber:

PO Box 1293 E

Based upon the information provided in your submittal received 04/29/2022, the Grading & Drainage Plans are approved for Grading Permit, Work Order and for action by the DRB on Platting. Please place this stamp approved Grading & Drainage Plans to the Work Order set of construction drawings.