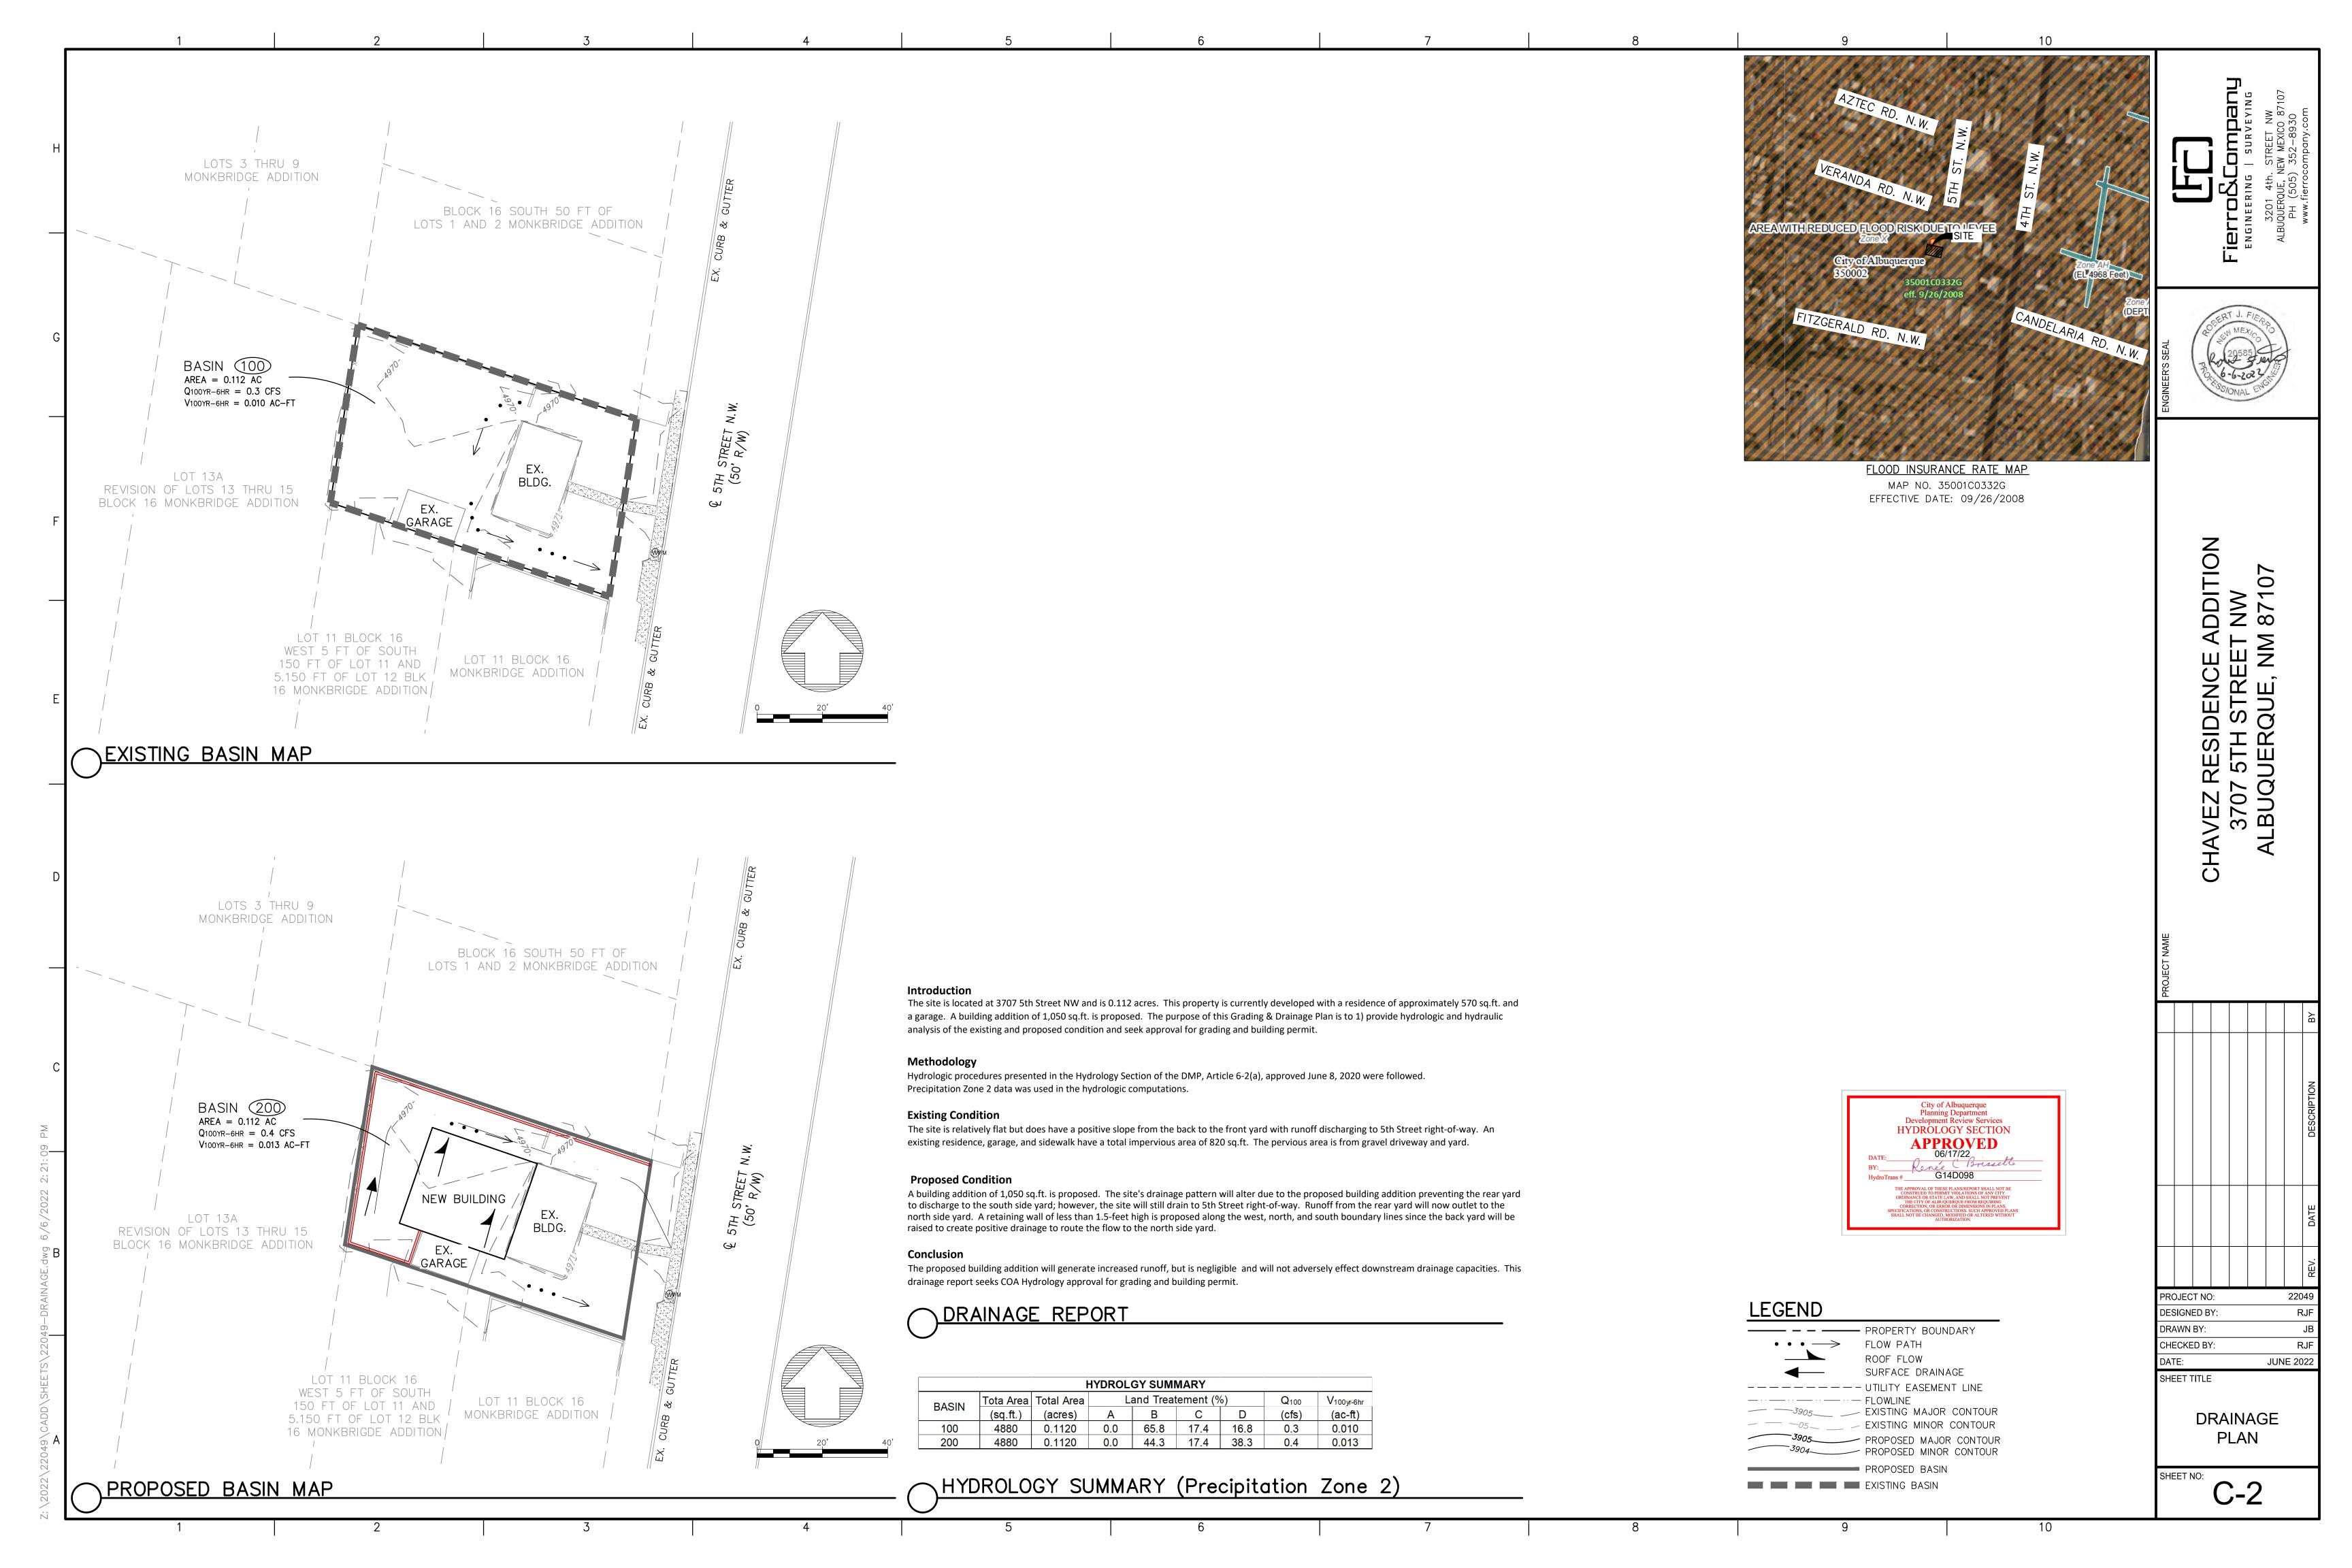

## CITY OF ALBUQUERQUE

Planning Department Alan Varela, Director

June 17, 2022

Robert Fierro, P.E. Fierro & Company 6300 Montano Rd. NW Albuquerque, NM 87120

RE: 3707 5th St. NW

Grading and Drainage Plans Engineer's Stamp Date: 06/06/22

**Hydrology File: G14D098** 

Dear Mr. Fierro:

PO Box 1293

Based upon the information provided in your submittal received 06/07/2022, the Grading and Drainage Plans are approved for Building Permit and Grading Permit. Since this project is an addition to an existing house, a pad certification is not needed for this project. Please attach a copy of this approved plan in the construction sets for Building Permit processing along with a copy of this letter.