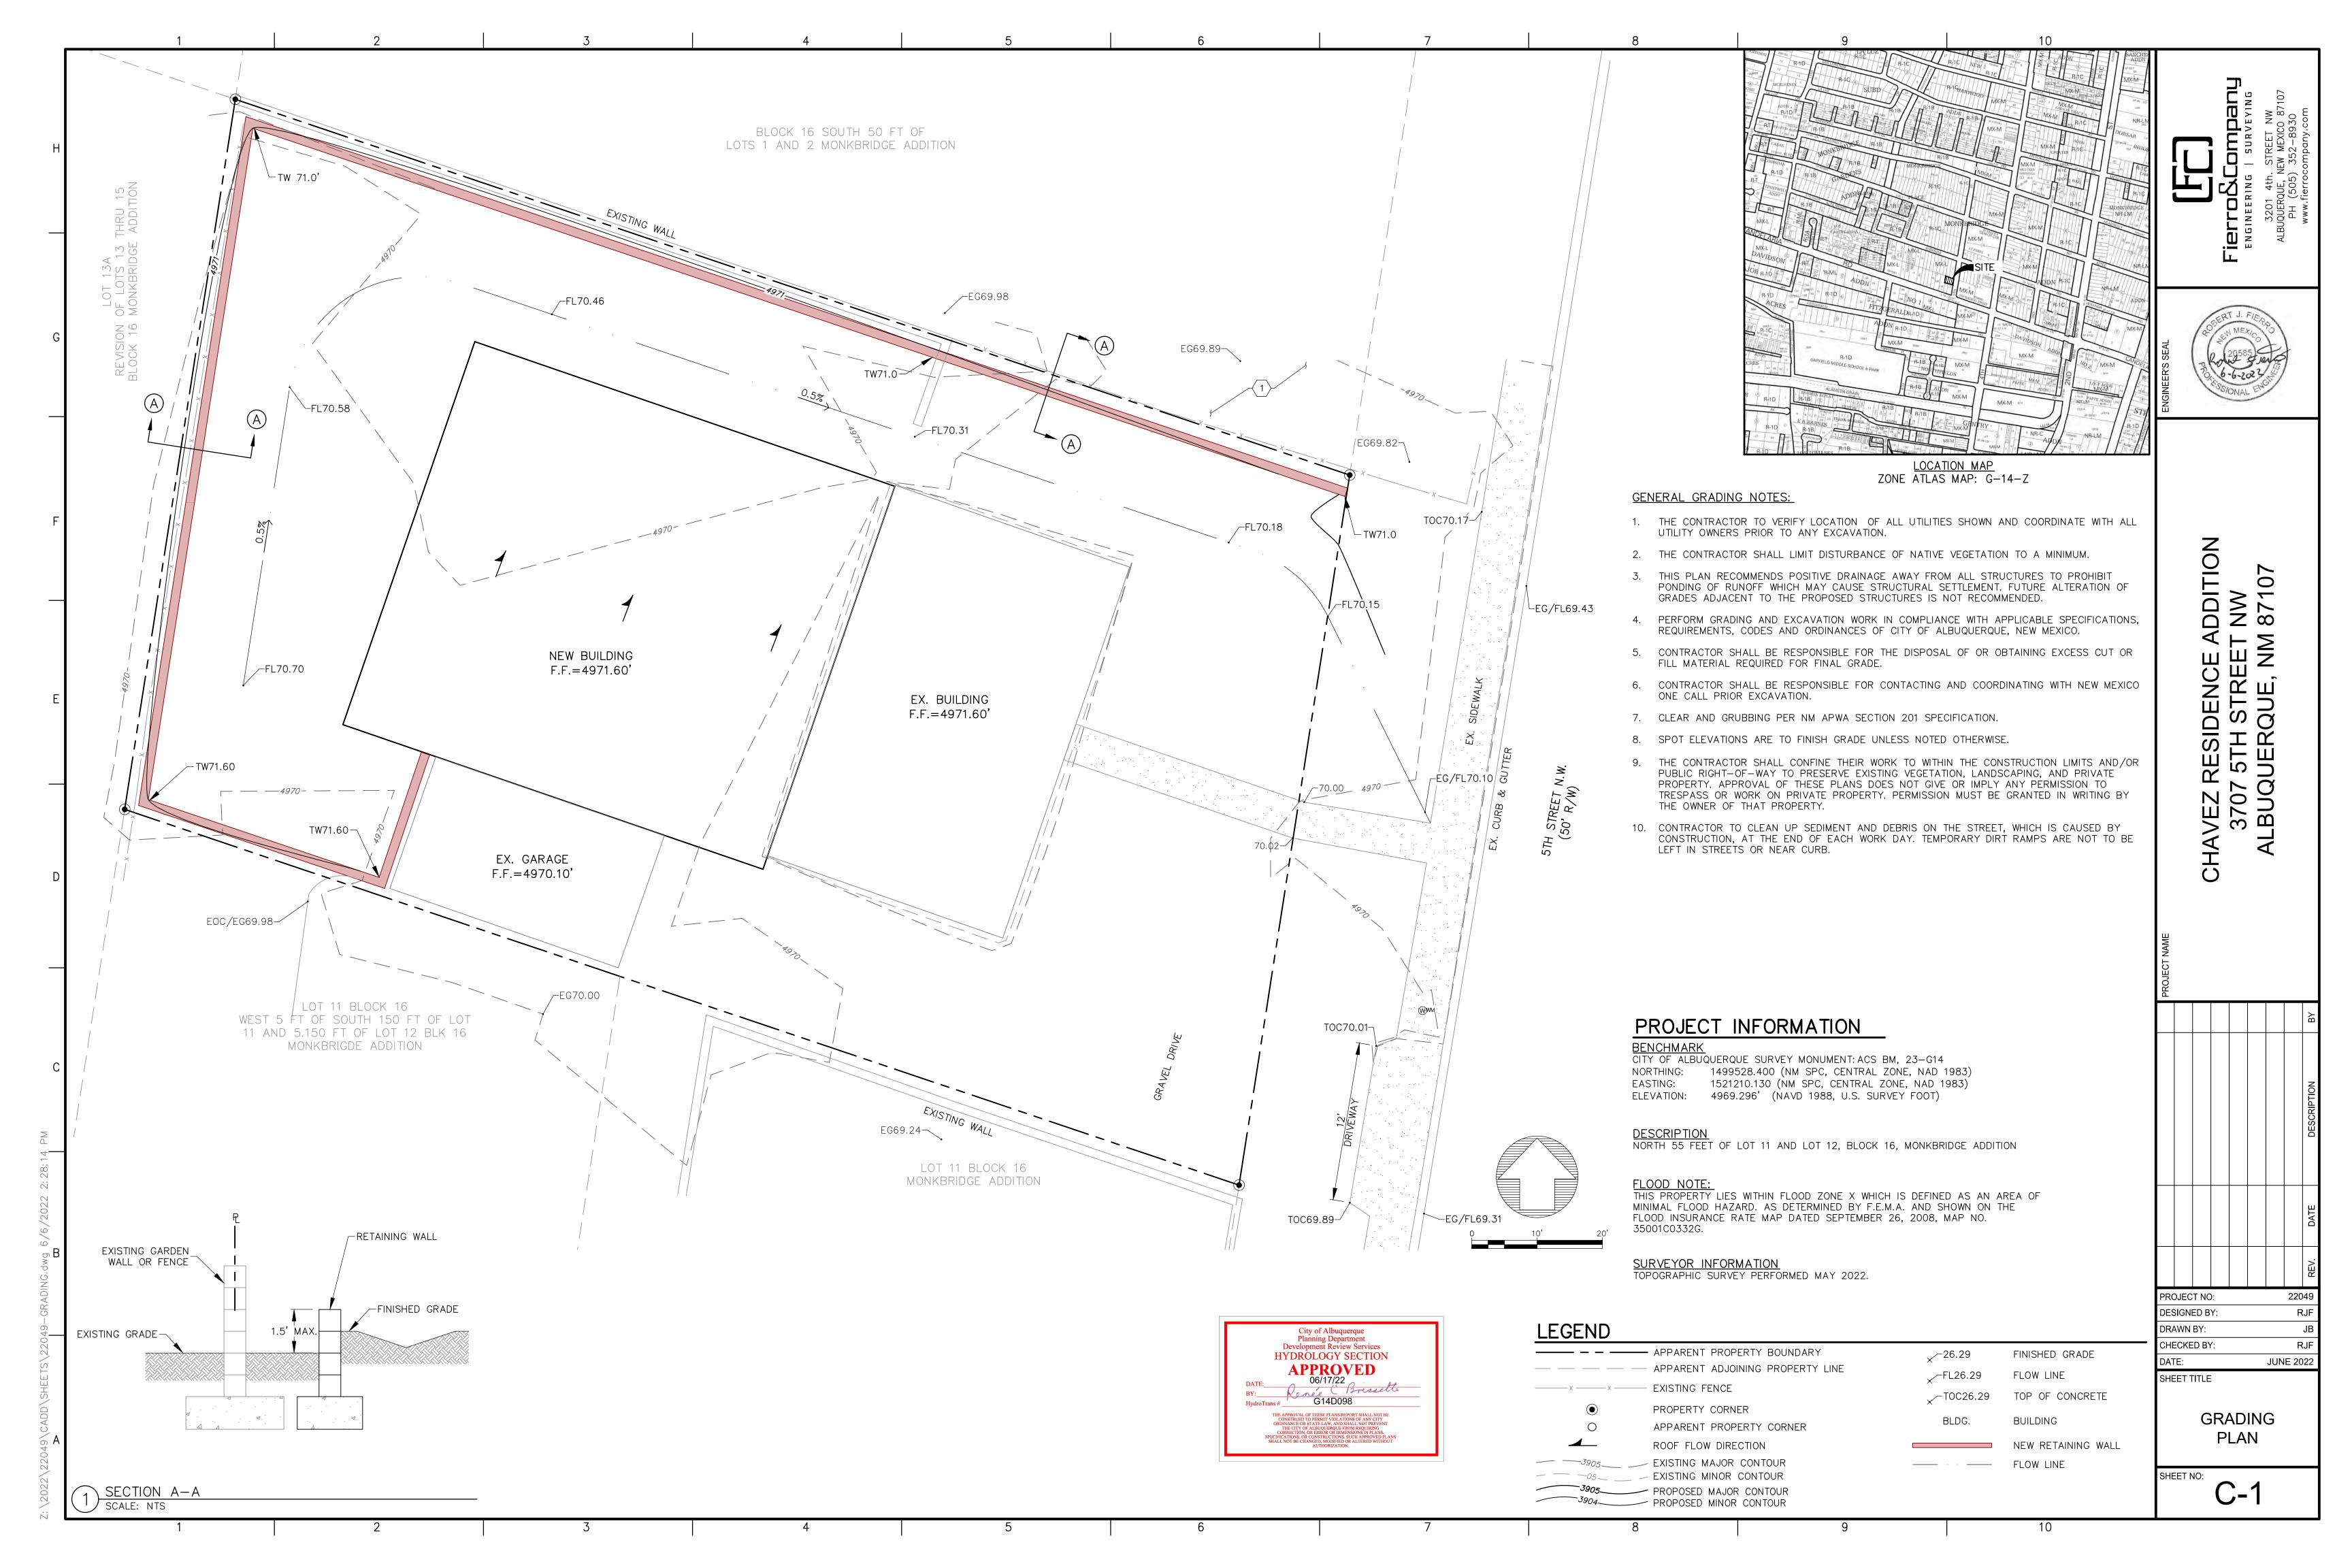

## CITY OF ALBUQUERQUE

Planning Department Alan Varela, Director

June 17, 2022

Robert Fierro, P.E. Fierro & Company 6300 Montano Rd. NW Albuquerque, NM 87120

RE: 3707 5th St. NW

Grading and Drainage Plans Engineer's Stamp Date: 06/06/22

**Hydrology File: G14D098** 

Dear Mr. Fierro:

PO Box 1293

Based upon the information provided in your submittal received 06/07/2022, the Grading and Drainage Plans are approved for Building Permit and Grading Permit. Since this project is an addition to an existing house, a pad certification is not needed for this project. Please attach a copy of this approved plan in the construction sets for Building Permit processing along with a copy of this letter.