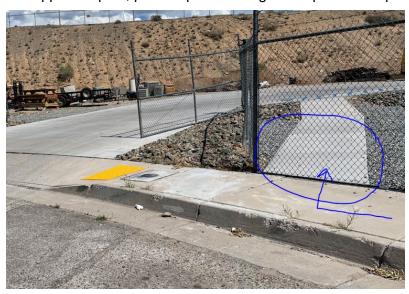

- Anchor down Bike Racks.
- Per approved plan, provide pedestrian gate for pedestrian pathway.

www.cabq.gov

Once these corrections are complete, email pictures to <a href="mailto:malnajjra@cabq.gov">malnajjra@cabq.gov</a> for release of Final CO.

· CHANGE PEDESTRIAN ACCESS

THE RECORD INFORMATION PRESENTED HERON IS NOT NECESSARILY COMPLETE AND INTENDED ONLY TO VERIFY SUBSTANTIAL COMPLIANCE OF THE TRAFFIC ASPECTS OF THIS PROJECT. THOSE RELYING ON THE RECORD DOCUMENT ARE ADVISED TO OBTAIN INDEPENDENT VERIFICATION OF ITS ACCURACY BEFORE USING IT FOR ANY OTHER PURPOSE.