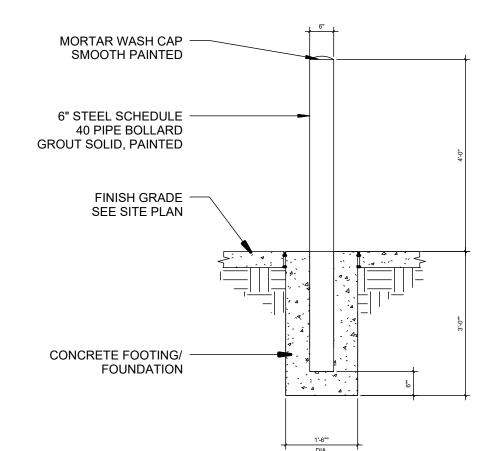

|
| COA STAFF:                                                                                                                                                                                                                                                                                                                                                               | ELECT       | RONIC SUBMITTAL RECEIVED:                                                                                                                                                |                                                                                                                                                                                                       |

FEE PAID:\_\_\_\_\_



# ADA STANDARDS



# F BOLLARD DETAIL A1.1 1/2" = 1'-0"



# ADA SIGNAGE



ASPHALT PAVING

A1.1 1/2" = 1'-0"



(N76°44'32"W 142.78')





# LEGAL DESCRIPTION

LOT 14A BROCE & GAECHTER ALBUQUERQUE, NEW MEXICO 87107 BERNALILLO COUNTY

# SITE DATA

 ZONING:
 NR-LM

 ZONE ATLAS:
 G-15

 SITE SIZE:
 68,382 SQ. FT. (1.572 AC.)

 BUILDING SIZE / % OF SITE:
 7200 SQ. FT. / 10.5%

 AREA OF DISTURBANCE FOR CONST:
 35200 SQ. FT. / .80AC

 UPC:
 101506044818240361

# PARKING CALCULATIONS

OFFICE AREA:

AREA: 1,800 S.F. PARKING CALCULATIONS:

1 SPACE / 1,800 / 1000 X 2.5 4 SPACES

WAREHOUSING

NEW AREA: 6,700 S.F.

PARKING CALCULATIONS:

NO PARKING REQUIRED PER 14-16-5, TABLE 5-5-1

TOTAL STANDARD PARKING PROVIDED = 4 SPACES

TOTAL H.C. PARKING REQUIRED = 1 SPACE

TOTAL H.C. PARKING PROVIDED = 1 SPACE

TOTAL PARKING