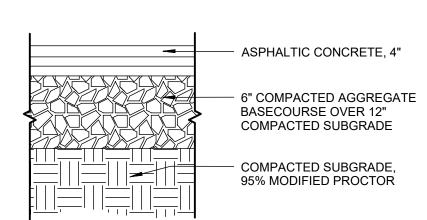

| ELECT       | RONIC SUBMITTAL RECEIVED:                                                                                                                                                |                                                                                                                                                                                                       |

FEE PAID:\_\_\_\_\_



# ADA STANDARDS



# F BOLLARD DETAIL A1.1 1/2" = 1'-0"



# ADA SIGNAGE



ASPHALT PAVING

A1.1 1/2" = 1'-0"



(N76°44'32"W 142.78')





# LEGAL DESCRIPTION

LOT 14A BROCE & GAECHTER ALBUQUERQUE, NEW MEXICO 87107 BERNALILLO COUNTY

# SITE DATA

 ZONING:
 NR-LM

 ZONE ATLAS:
 G-15

 SITE SIZE:
 68,382 SQ. FT. (1.572 AC.)

 BUILDING SIZE / % OF SITE:
 7200 SQ. FT. / 10.5%

 AREA OF DISTURBANCE FOR CONST:
 35200 SQ. FT. / .80AC

 UPC:
 101506044818240361

# PARKING CALCULATIONS

OFFICE AREA:

AREA: 1,800 S.F. PARKING CALCULATIONS:

1 SPACE / 1,800 / 1000 X 2.5 4 SPACES

WAREHOUSING

NEW AREA: 6,700 S.F.

PARKING CALCULATIONS:

NO PARKING REQUIRED PER 14-16-5, TABLE 5-5-1

TOTAL STANDARD PARKING PROVIDED = 4 SPACES

TOTAL H.C. PARKING REQUIRED = 1 SPACE

TOTAL H.C. PARKING PROVIDED = 1 SPACE

TOTAL PARKING PROVIDED = 4 SPACES TOTAL PARKING REQUIRED = 4 SPACES