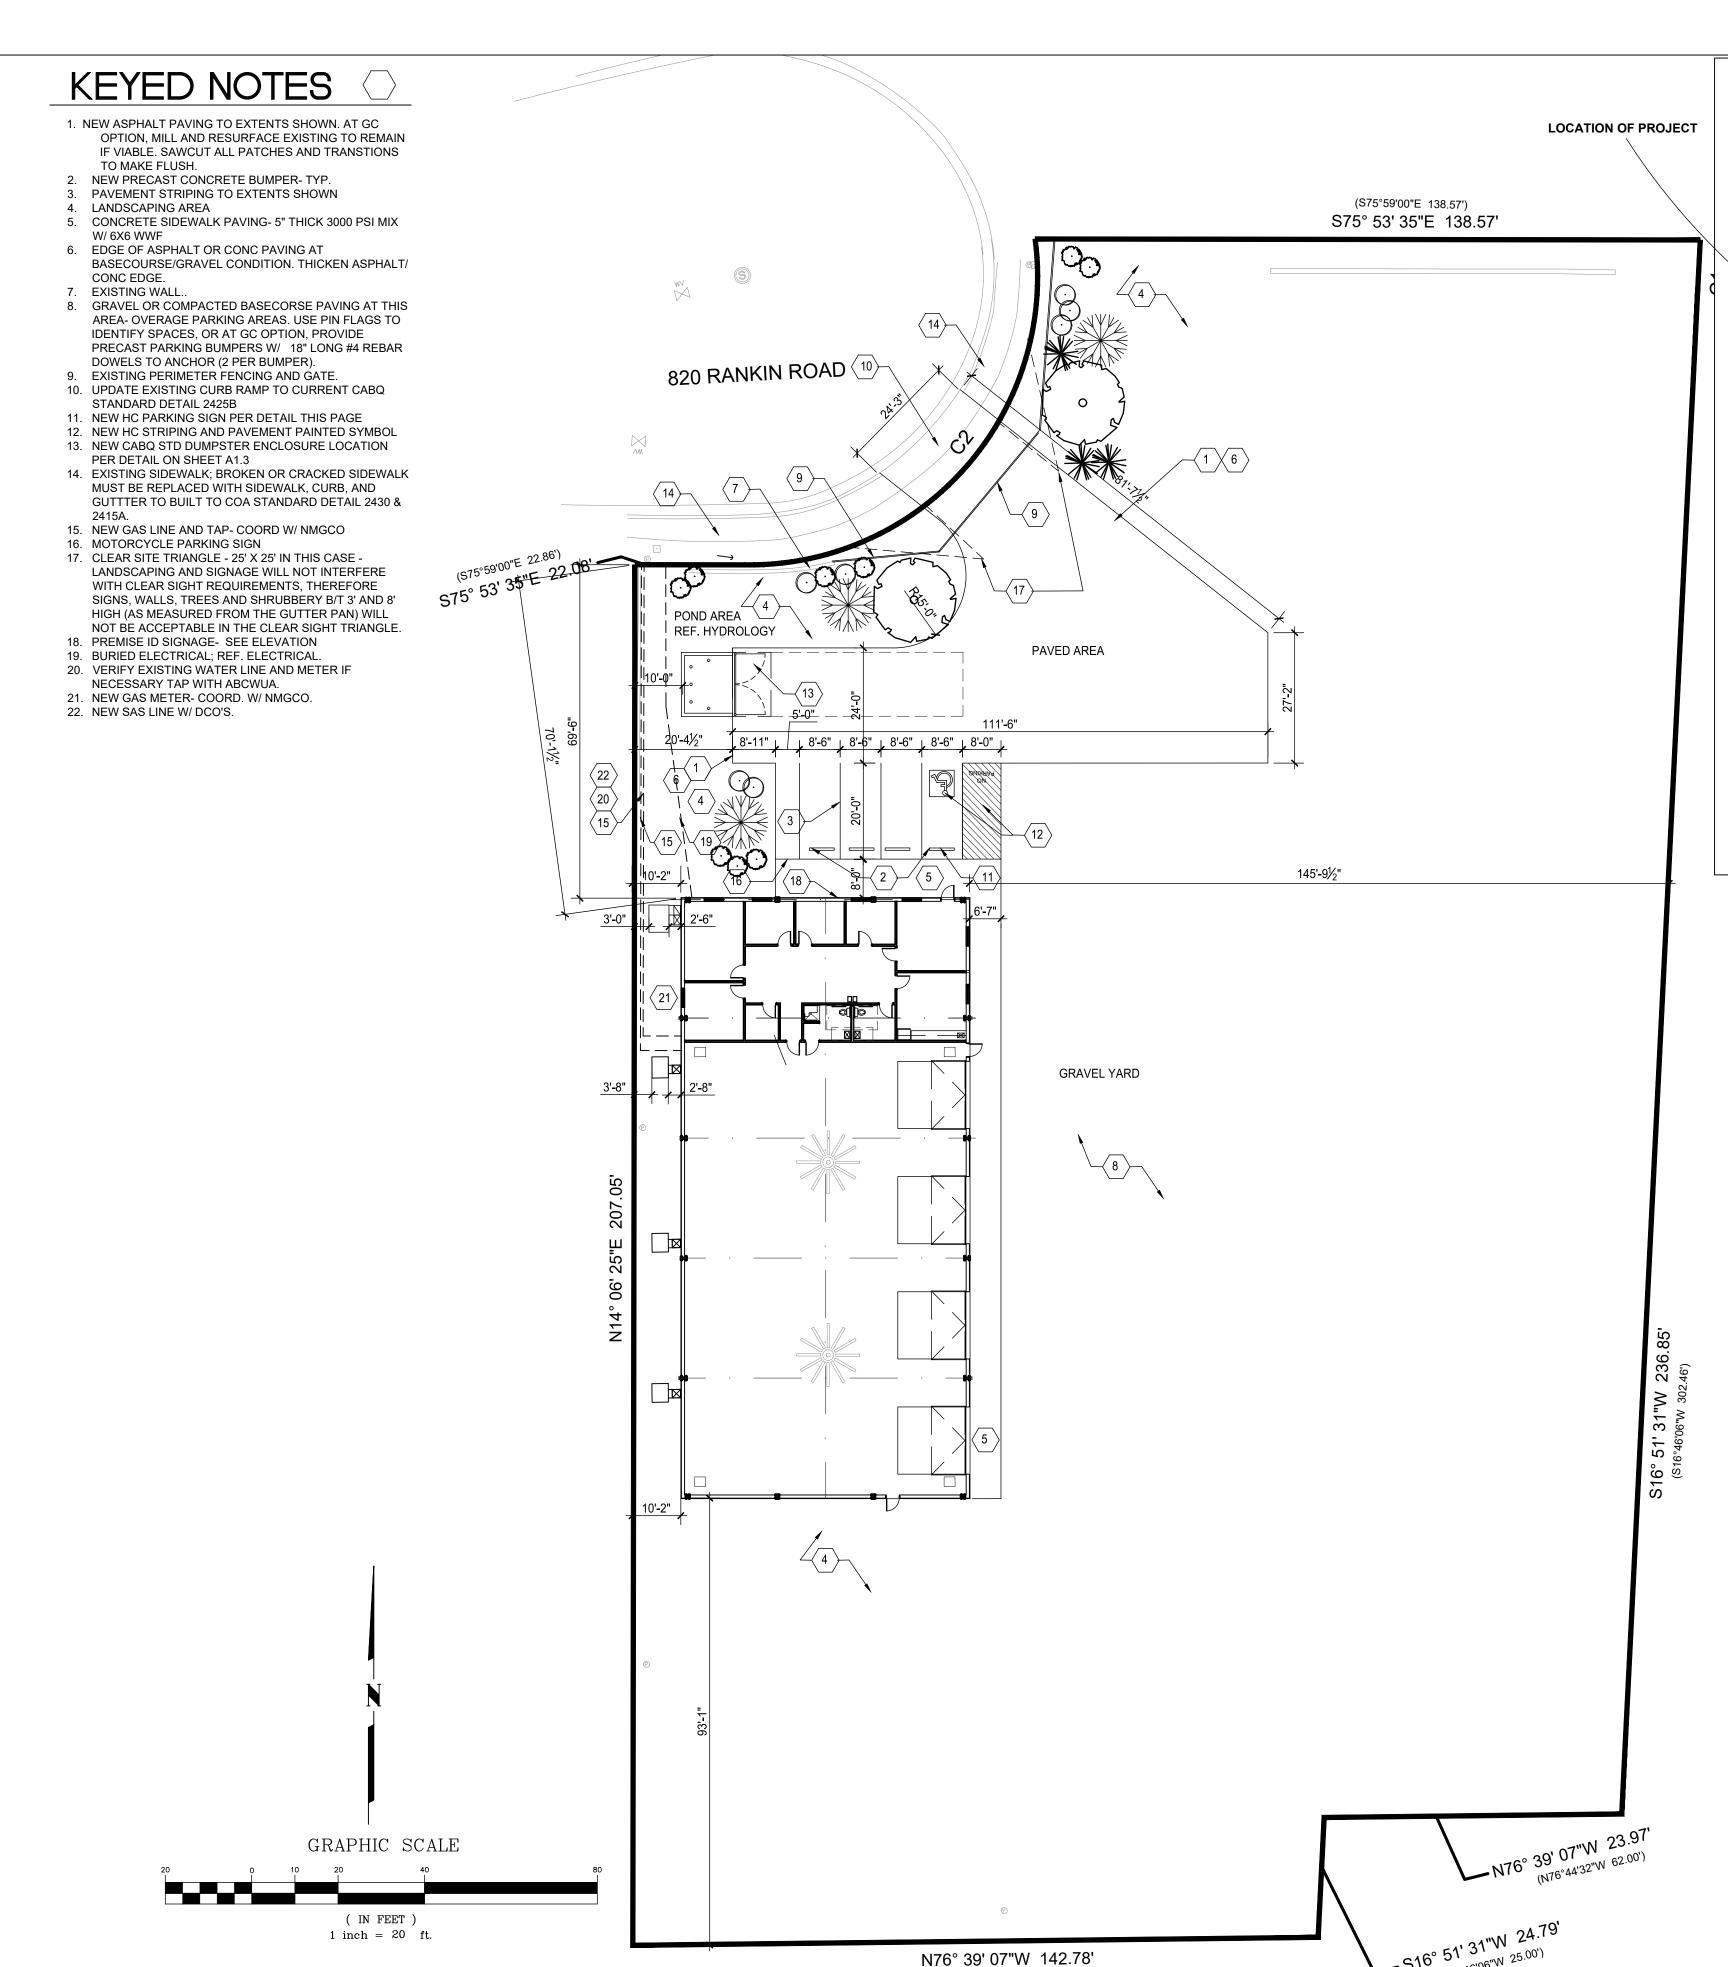

Dear Mr. Simons,

Based upon the information provided in your submittal received 05-16-22, the above referenced plan cannot be approved for Building Permit until the following comments are addressed:

- 1. List the number of Bicycle and Motorcycle parking spaces required by the IDO.
- 2. Define the property line.

PO Box 1293

- 3. Identify the right of way width, medians, curb cuts, and street widths on Rankin Road
- 4. Keynote 10: There are three type of COA std dwg. 2425B. Please specify the drivepad you referred to.

Albuquerque

- 5. Provide the dimension from the back of the drivepad to the gate.
- 6. ADA curb ramps must be updated to current standards and have truncated domes installed.

NM 87103

www.cabq.gov

- 7. Keynote 12: Provided details for ADA aisle Striping and "NO PARKING" words.
- 8. Motorcycle parking spaces shall be designated by its own conspicuously posted upright sign, either free-standing or wall mounted per the zoning code.
- 9. The pavement marking "MC" should be shown in the opposite direction for motorcycles entering the parking space.
- 10. All bicycle racks shall be designed according to the following guidelines:
  - a. The rack shall be a minimum 30 inches tall and 18 inches wide.
  - b. The bicycle frame shall be supported horizontally at two or more places. Comb/toaster racks are not allowed.
  - c. The rack shall be designed to support the bicycle in an upright position. See the IDO for additional information.
  - d. The rack allows varying bicycle frame sizes and styles to be attached.
  - e. The user is not required to lift the bicycle onto the bicycle rack.
  - f. Each bicycle parking space is accessible without moving another bicycle.
- 11. Bicycle racks shall be sturdy and anchored to a concrete pad.

### CITY OF ALBUQUERQUE

Planning Department
Brennon Williams, Director

PO Box 1293

Albuquerque

NM 87103

www.cabq.gov

- 12. A 1-foot clear zone around the bicycle parking stall shall be provided.
- 13. Bicycle parking spaces shall be at least 6 feet long and 2 feet wide.
- 14. Per the IDO, a 6 ft. wide ADA accessible pedestrian pathway is required from the public sidewalk to the building entrances. Please clearly show this pathway and provide details.
- 15. Per DPM, a 6 ft. wide ADA accessible pedestrian pathway is required from the ADA parking stall access aisles to the building entrances. Please clearly show this pathway and provide details.
- 16. ADA accessible pedestrian pathway should not be placed behind parking space or adjacent to a vehicular way. Vehicle and pedestrian/wheel chair conflicts should be avoided as much as possible.
- 17. Define ADA pedestrian pathway by labeling of ramp, flush pavement, and dimensioning of pathway.
- 18. Keynote 2: Please call out detail of new precast bumper.
- 19. Refuse vehicle maneuvering shall be contained on-site. The refuse vehicle shall not back into the public right of way.; provide a copy of refuse approval.
- 20. Provide a copy of Fire Marshal Approval.
- 21. Please provide a sight distance exhibit
- 22. Show the clear sight triangle and add the following note to the plan: "Landscaping and signage will not interfere with clear sight requirements. Therefore, signs, walls, trees, and shrubbery between 3 and 8 feet tall (as measured from the gutter pan) will not be acceptable in the clear sight triangle.
- 23. Please specify the City Standard Drawing Number when applicable.
- 24. Please provide a letter of response for all comments given.

Once corrections are complete resubmit

- 1. The Traffic Circulation Layout
- 2. A Drainage Transportation Information Sheet (DTIS)
- 3. Send an electronic copy of your submittal to PLNDRS@cabq.gov.
- 4. The \$75 re-submittal fee.

Maria Soo

for log in and evaluation by Transportation.

If you have any questions, please contact me at (505) 924-3675.

Sincerely,

# CITY OF ALBUQUERQUE

Planning Department Brennon Williams, Director

Marwa Al-najjar Associate Engineer, Planning Dept. Development Review Service

ma via: email C: CO Clerk, File

PO Box 1293

Albuquerque

NM 87103

# LEGAL DESCRIPTION

LOT 14A BROCE & GAECHTER ALBUQUERQUE, NEW MEXICO 87107 BERNALILLO COUNTY

# SITE DATA

 ZONING:
 NR-LM

 ZONE ATLAS:
 G-15

 SITE SIZE:
 68,382 SQ. FT. (1.572 AC.)

 BUILDING SIZE / % OF SITE:
 7200 SQ. FT. / 10.5%

 AREA OF DISTURBANCE FOR CONST:
 35200 SQ. FT. / .80AC

 UPC:
 101506044818240361

# PARKING CALCULATIONS

OFFICE AREA:

AREA: 1,800 S.F. PARKING CALCULATIONS:

1 SPACE / 1,800 / 1000 X 2.5 4 SPACES

WAREHOUSING

NEW AREA: 6,700 S.F.

PARKING CALCULATIONS:

NO PARKING REQUIRED PER 14-16-5, TABLE 5-5-1

TOTAL STANDARD PARKING PROVIDED = 4 SPACES

TOTAL H.C. PARKING REQUIRED = 1 SPACE

TOTAL H.C. PARKING PROVIDED = 1 SPACE

TOTAL PARKING PROVIDED = 4 SPACES TOTAL PARKING REQUIRED = 4 SPACES

ONS ARCHITECTURE IS NOT RESPONSIBLE FOR ANY WORK

**TCL**