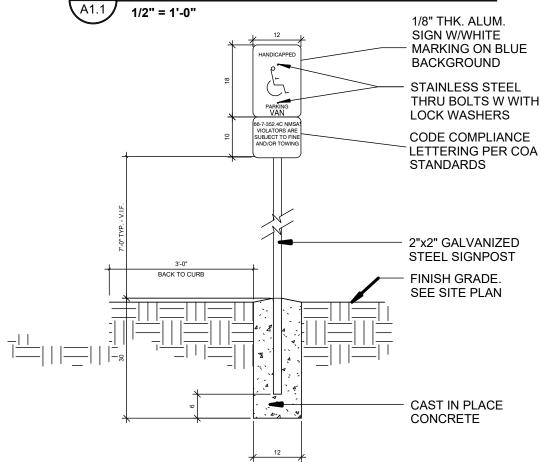

# ADA STANDARDS

# F BOLLARD DETAIL A1.1 1/2" = 1'-0"

# ADA SIGNAGE

ASPHALT PAVING

A1.1 1/2" = 1'-0"

(N76°44'32"W 142.78')