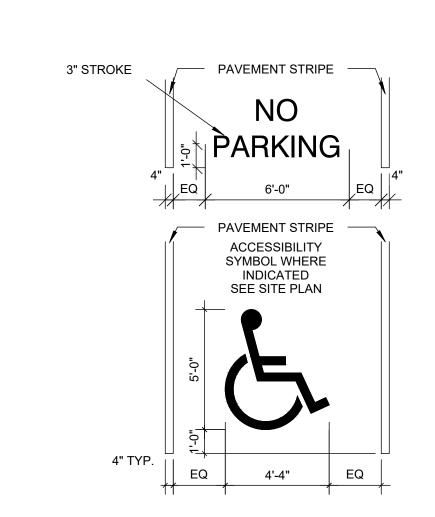

# CITY OF ALBUQUERQUE

Planning Department Brennon Williams, Director

Marwa Al-najjar Associate Engineer, Planning Dept. Development Review Service

ma via: email C: CO Clerk, File

PO Box 1293

Albuquerque

NM 87103

# ADA STANDARDS

# ADA SIGNAGE

ASPHALT PAVING

A1.1 1/2" = 1'-0"

(N76°44'32"W 142.78')