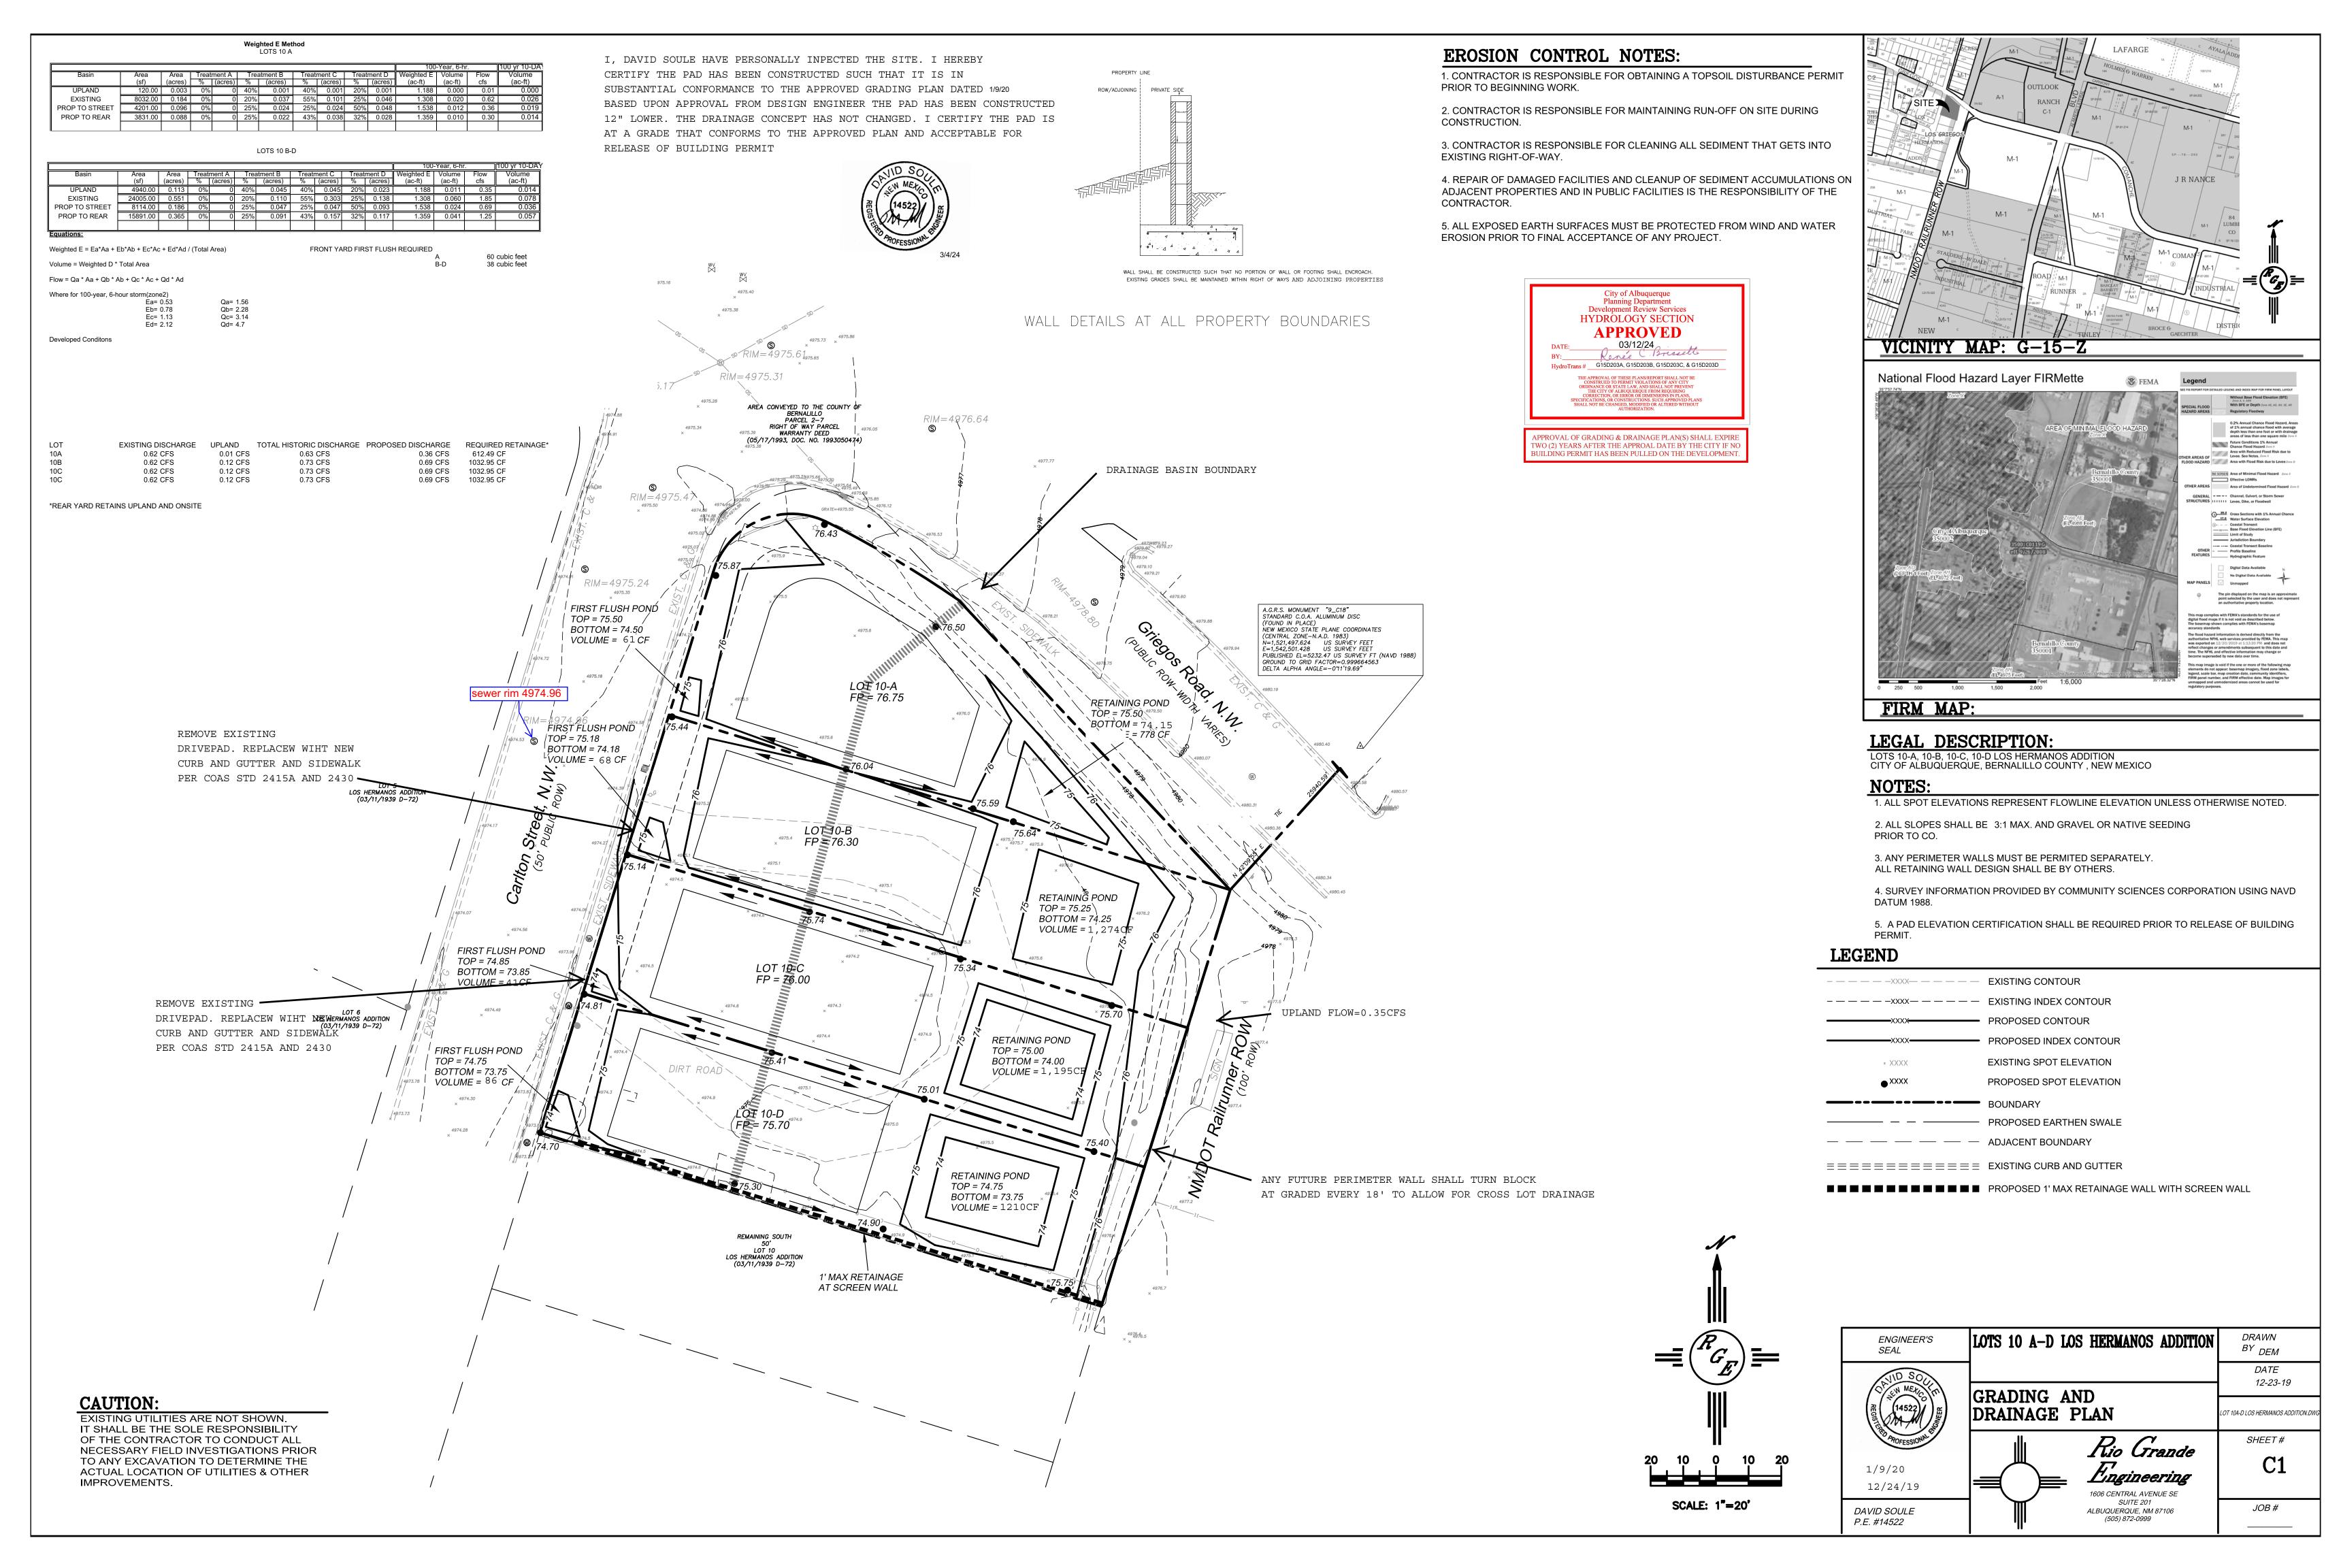

# CITY OF ALBUQUERQUE

Planning Department Alan Varela, Director

March 12, 2024

David Soule, P.E. Rio Grande Engineering P.O. Box 93924 Albuquerque, NM 87199

RE: 4636 Carlton St. NW

Lots 10-B, Los Hermanos Addition Engineer's Certification Date: 03/04/24 Engineer's Stamp Date: 01/09/20 Hydrology File: G15D203B

Dear Mr. Soule:

PO Box 1293

Based upon the information provided in your submittal received 03/05/2024, the Grading and Drainage Plan is approved for Building Permit and Building Pad Certification for 4636 Carlton St. NW. Please attach a copy of this approved plan in the construction sets for Building Permit processing along with a copy of this letter.

#### PRIOR TO CERTIFICATE OF OCCUPANCY:

NM 87103

1. Engineer's Certification, per the DPM Part 6-14 (G): Engineer's Certification Checklist for Subdivision and Part 6-14 (H): Required Certification Language is required.