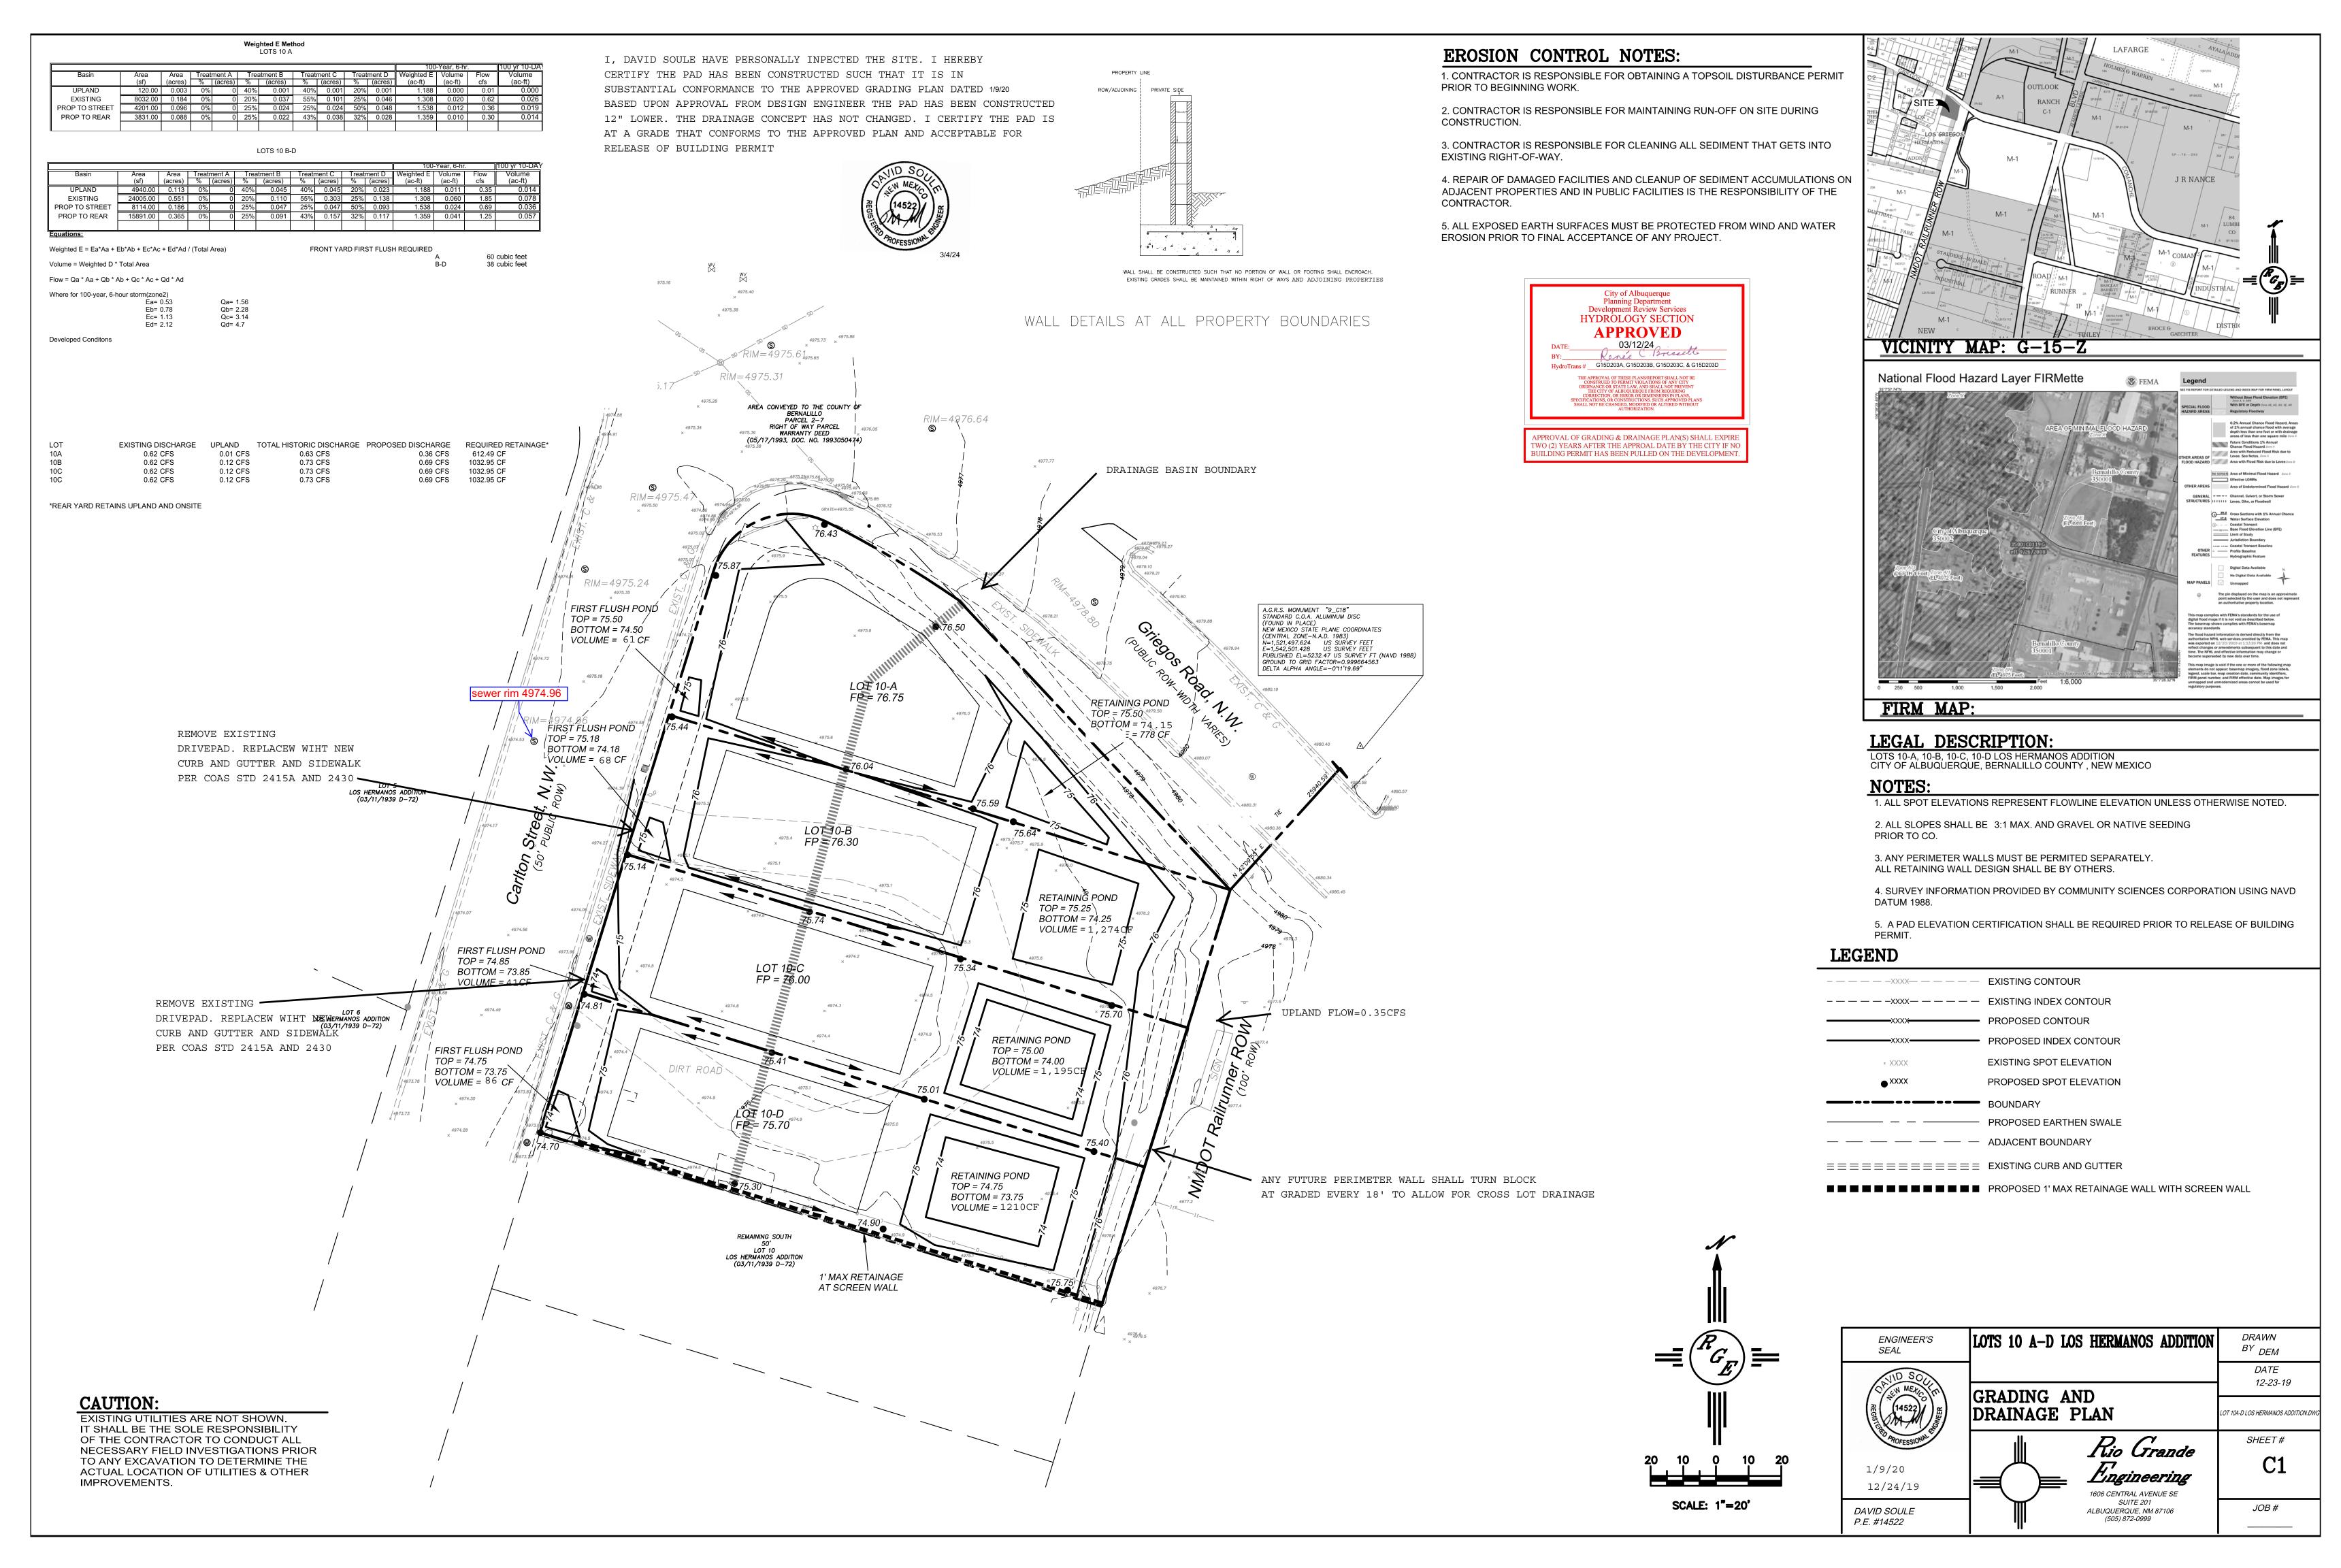

# CITY OF ALBUQUERQUE

Planning Department Alan Varela, Director

March 12, 2024

David Soule, P.E. Rio Grande Engineering P.O. Box 93924 Albuquerque, NM 87199

RE: 4632 Carlton St. NW

> Lots 10-C, Los Hermanos Addition **Engineer's Certification Date: 03/04/24** Engineer's Stamp Date: 01/09/20

**Hydrology File: G15D203C** 

Dear Mr. Soule:

PO Box 1293

Based upon the information provided in your submittal received 03/05/2024, the Grading and Drainage Plan is approved for Building Permit and Building Pad Certification for 4632 Carlton St. NW. Please attach a copy of this approved plan in the construction sets for Building Permit processing along with a copy of this letter.