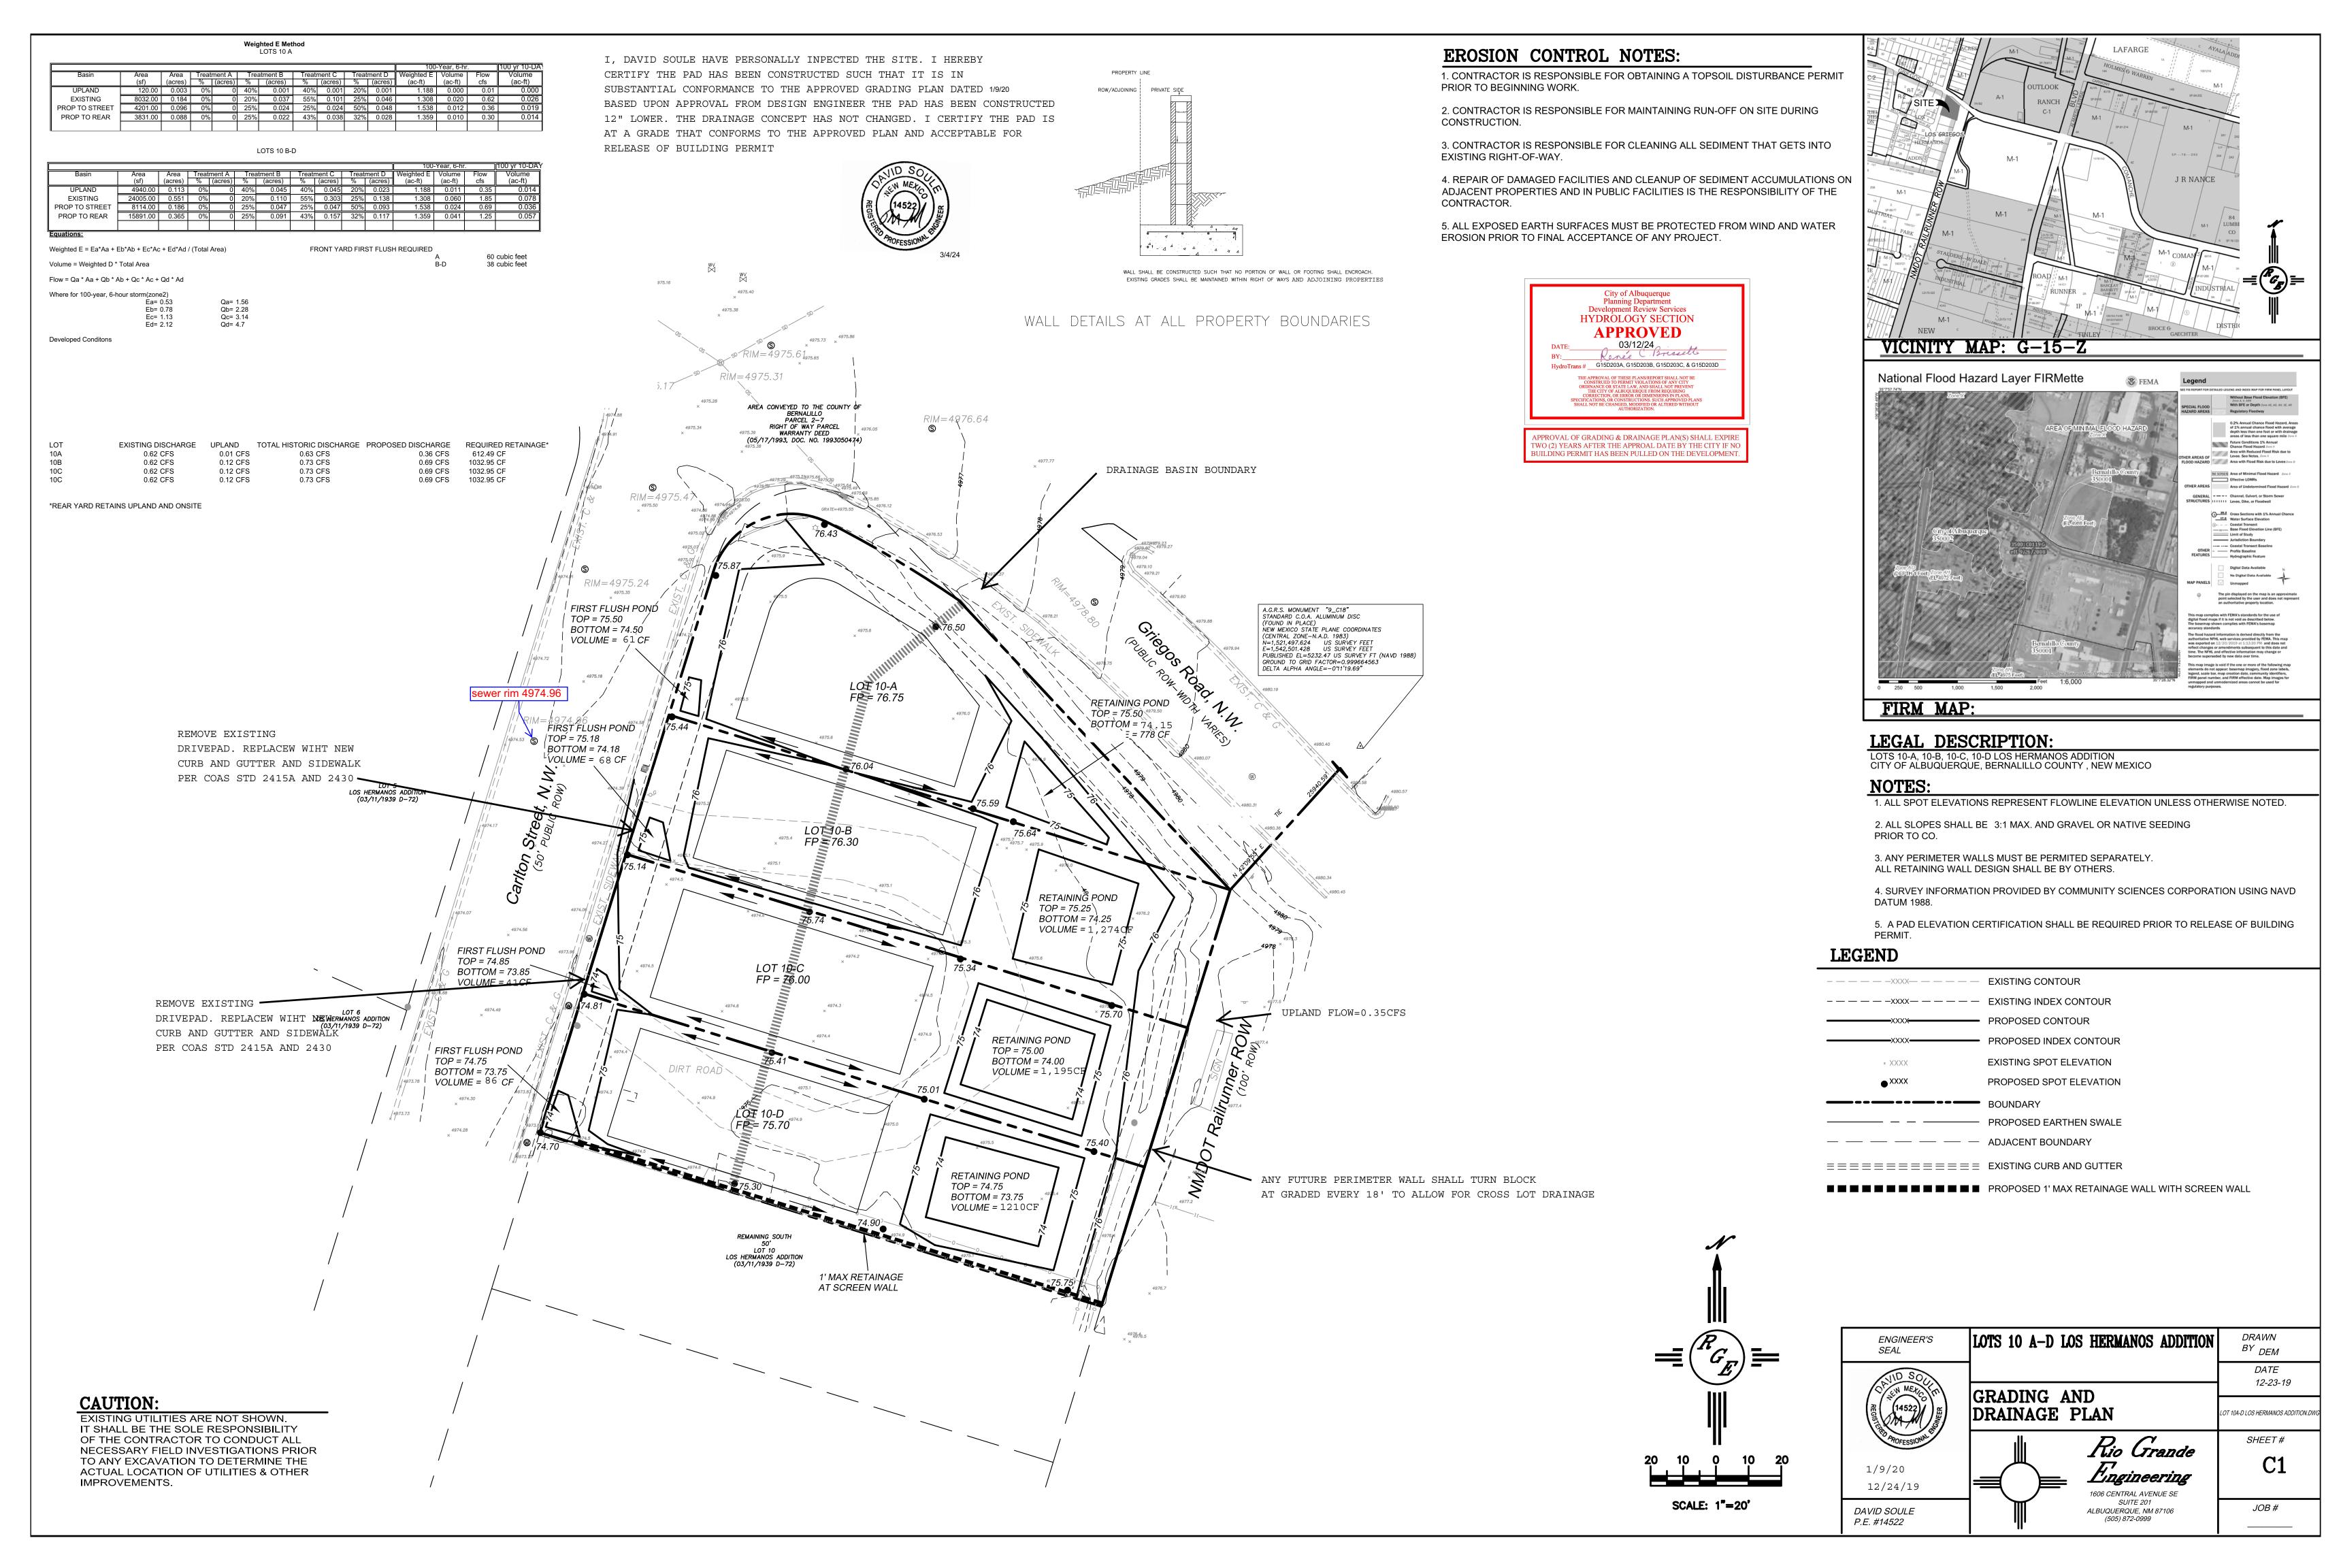

# CITY OF ALBUQUERQUE

Planning Department Alan Varela, Director

March 12, 2024

David Soule, P.E. Rio Grande Engineering P.O. Box 93924 Albuquerque, NM 87199

RE: 4628 Carlton St. NW

> Lot 10-D, Los Hermanos Addition **Engineer's Certification Date: 03/04/24** Engineer's Stamp Date: 01/09/20 **Hydrology File: G15D203D**

Dear Mr. Soule:

PO Box 1293

Based upon the information provided in your submittal received 03/05/2024, the Grading and Drainage Plan is approved for Building Permit and Building Pad Certification for 4628 Carlton St. NW. Please attach a copy of this approved plan in the construction sets for Building Permit processing along with a copy of this letter.

#### PRIOR TO CERTIFICATE OF OCCUPANCY:

NM 87103

1. Engineer's Certification, per the DPM Part 6-14 (G): Engineer's Certification Checklist for Subdivision and Part 6-14 (H): Required Certification Language is required.