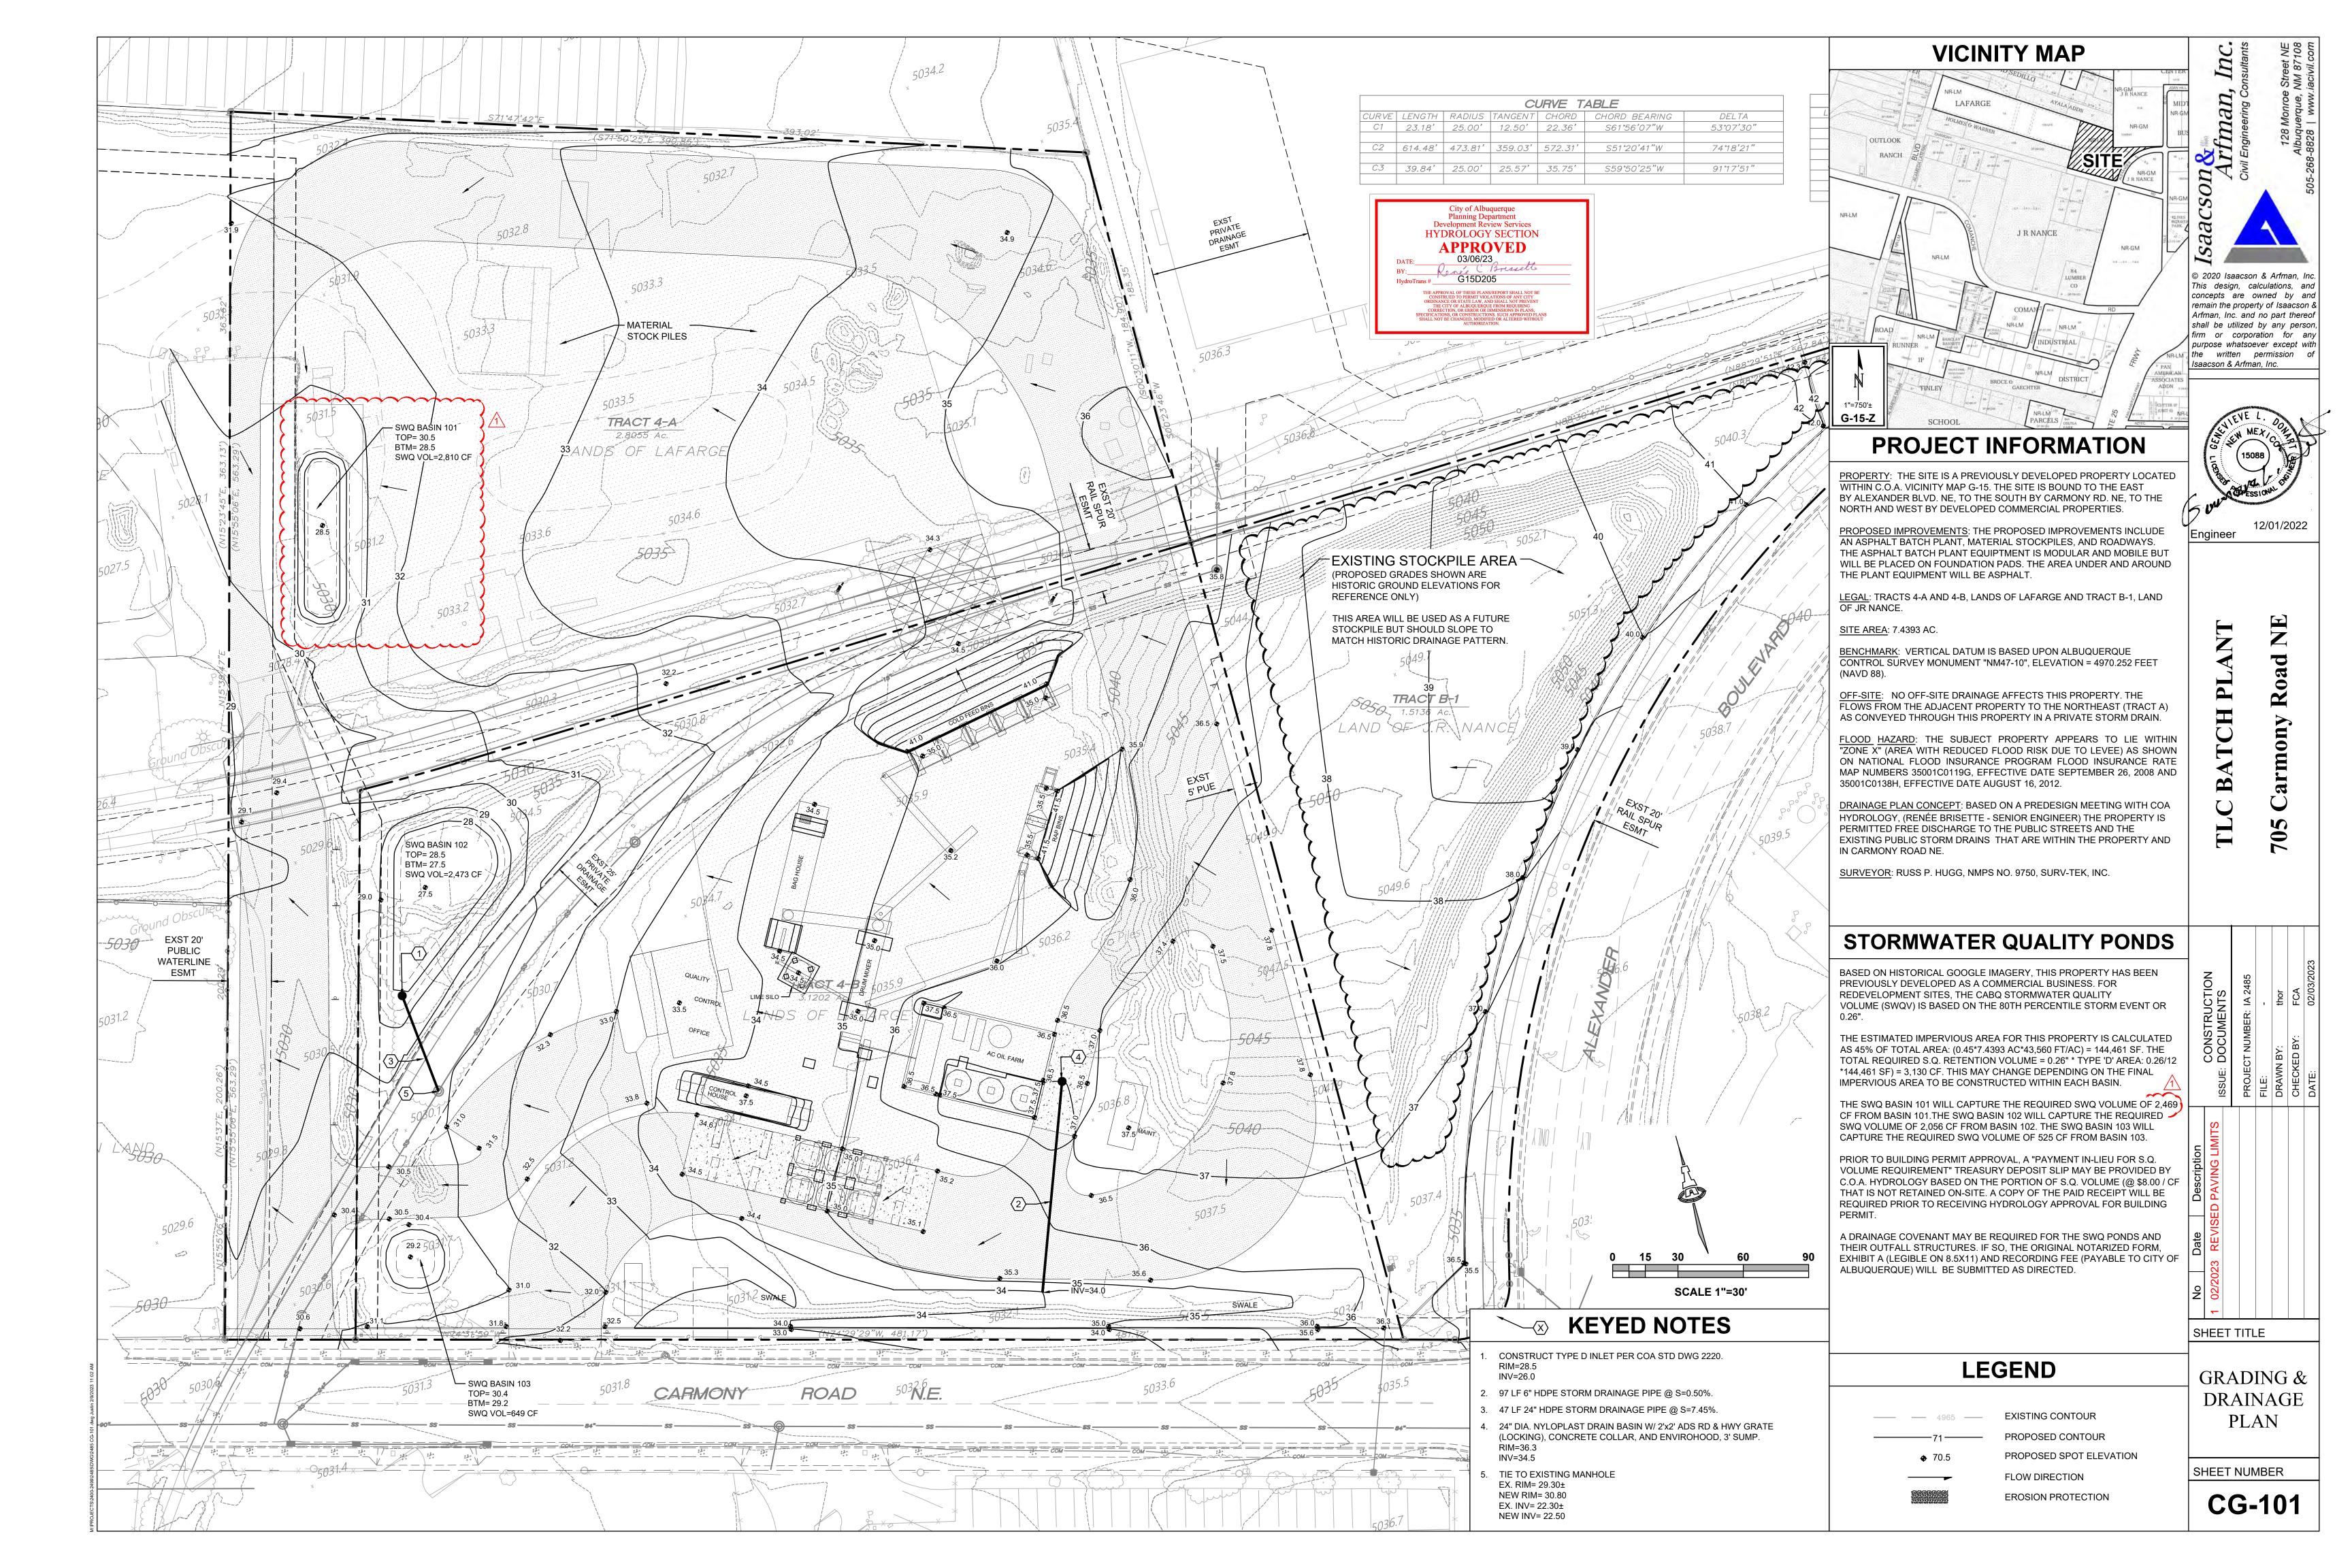

INLET # SWQ BASIN 102

h = 0.5 ft

NUMBER OF GRATES REQUIRED =

REQUIRED Q = 11.1 cfs

 $Q_{\text{(capacity)}} = 15.15971 \text{ cfs}$ 

LOCATION:

DAMAGE CAUSED BY ITS FAILURE TO LOCATE, IDENTIFY AND PRESERVE

LINES. THE CONTRACTOR SHALL BE RESPONSIBLE FOR COORDINATION

FOR ENGINEER'S CERTIFICATION OF SUBSTANTIAL COMPLIANCE (FOR

CERTIFICATE OF OCCUPANCY) CONTRACTOR SHALL PROVIDE AN

AUTOCAD FORMAT AS-BUILT SURVEY PREPARED BY A LICENSED

L.A. AS-BUILT SPOT ELEVATIONS AT EACH DESIGN SPOT ELEVATION

L.B. TOP AND BOTTOM ELEVATIONS AS REQUIRED TO DEFINE THE

OF NECESSARY DRY UTILITY ADJUSTMENTS.

SHOWN ON THE APPROVED PLAN;

AS-BUILT VOLUME PROVIDED);

SURVEYOR WHICH INCLUDES:

ANY AND ALL EXISTING UTILITIES, PIPELINES, AND UNDERGROUND UTILITY

PERIMETER OF PONDS (TO BE USED BY ENGINEER TO CALCULATE

WT PIPE

SPECIFICATIONS

AFTER MAJOR STORM EVENTS

• > 12" DIA. SHALL BE ADS N-12 WT PIPE OR ADS MEGA GREEN WT PIPE

P. INSTALL ALL STORM DRAIN INLETS AND PIPE PER MANUFACTURER'S

Q. STORM DRAIN SYSTEM WILL REQUIRE REGULAR MAINTENANCE TO

RECOMMENDS THAT OWNER PUT IN PLACE INSPECTION AND

ENSURE PROPER FUNCTIONING DURING STORM EVENTS, ENGINEER

MAINTENANCE REQUIREMENTS SCHEDULED TO OCCUR YEARLY AND

. THE ENVIRONMENTAL PROTECTION AGENCY (EPA) AND THE CITY OF

(SWPPP), AN NDPES PERMIT FOR PROJECTS WHERE CONSTRUCTION

ACTIVITIES MEET THE EPA THRESHOLD. (SWPPP, NPDES PERMIT BY

ALL NEW PAVEMENT SURFACES SHALL BE CONSTRUCTED WITH POSITIVE

SLOPE AWAY FROM BUILDINGS AND POSITIVE SLOPE TOWARD EXISTING

AND/OR PROPOSED DRAINAGE PATHS. PAVING AND ROADWAY GRADES

G. WHERE GRADES BETWEEN NEW AND EXISTING ARE SHOWN AS 'MATCH'

SHALL BE ±0.1' FROM PLAN ELEVATIONS. BUILDING PAD ELEVATION SHALL

OTHERS.). CONTRACTOR SHALL COORDINATE WITH OWNER TO

ELEMENTS.

BE ±0.05' FROM PLAN ELEVATION.

OR '±', TRANSITIONS SHALL BE SMOOTH.

H. PAD ELEVATIONS SHALL BE WITHIN 0.1+

DETERMINE WHO WILL PREPARE SWPPP AND INSPECT REQUIRED

ALBUQUERQUE REQUIRE A STORM WATER POLLUTION PREVENTION PLAN

purpose whatsoever except with

oad

SHEET TITLE

C - 60%

D = 40%

LAND TREATMENT

A = 0%

B = 0%

C = 100%

D = 0%

Stormwater Quality Volume

along south property line between driveways

Stormwater Quality Volume

Sub-basin Volume of Runoff

BASIN NO. 104

Area of basin flows =

 $V_{360} =$ 

Sub-basin Peak Discharge Rate:

Qp -

18065 SF

Weighted E =

Sub-basin Volume of Runoff:

 $V_{360} =$ 

Sub-basin Peak Discharge Rate:

The following calculations are based on Treatment %'s as shown in table to the right

Sub-basin Weighted Excess Precipitation:

7822 CF

1.03 <u>in.</u>

1551 CF

DESCRIPTION

BASIN