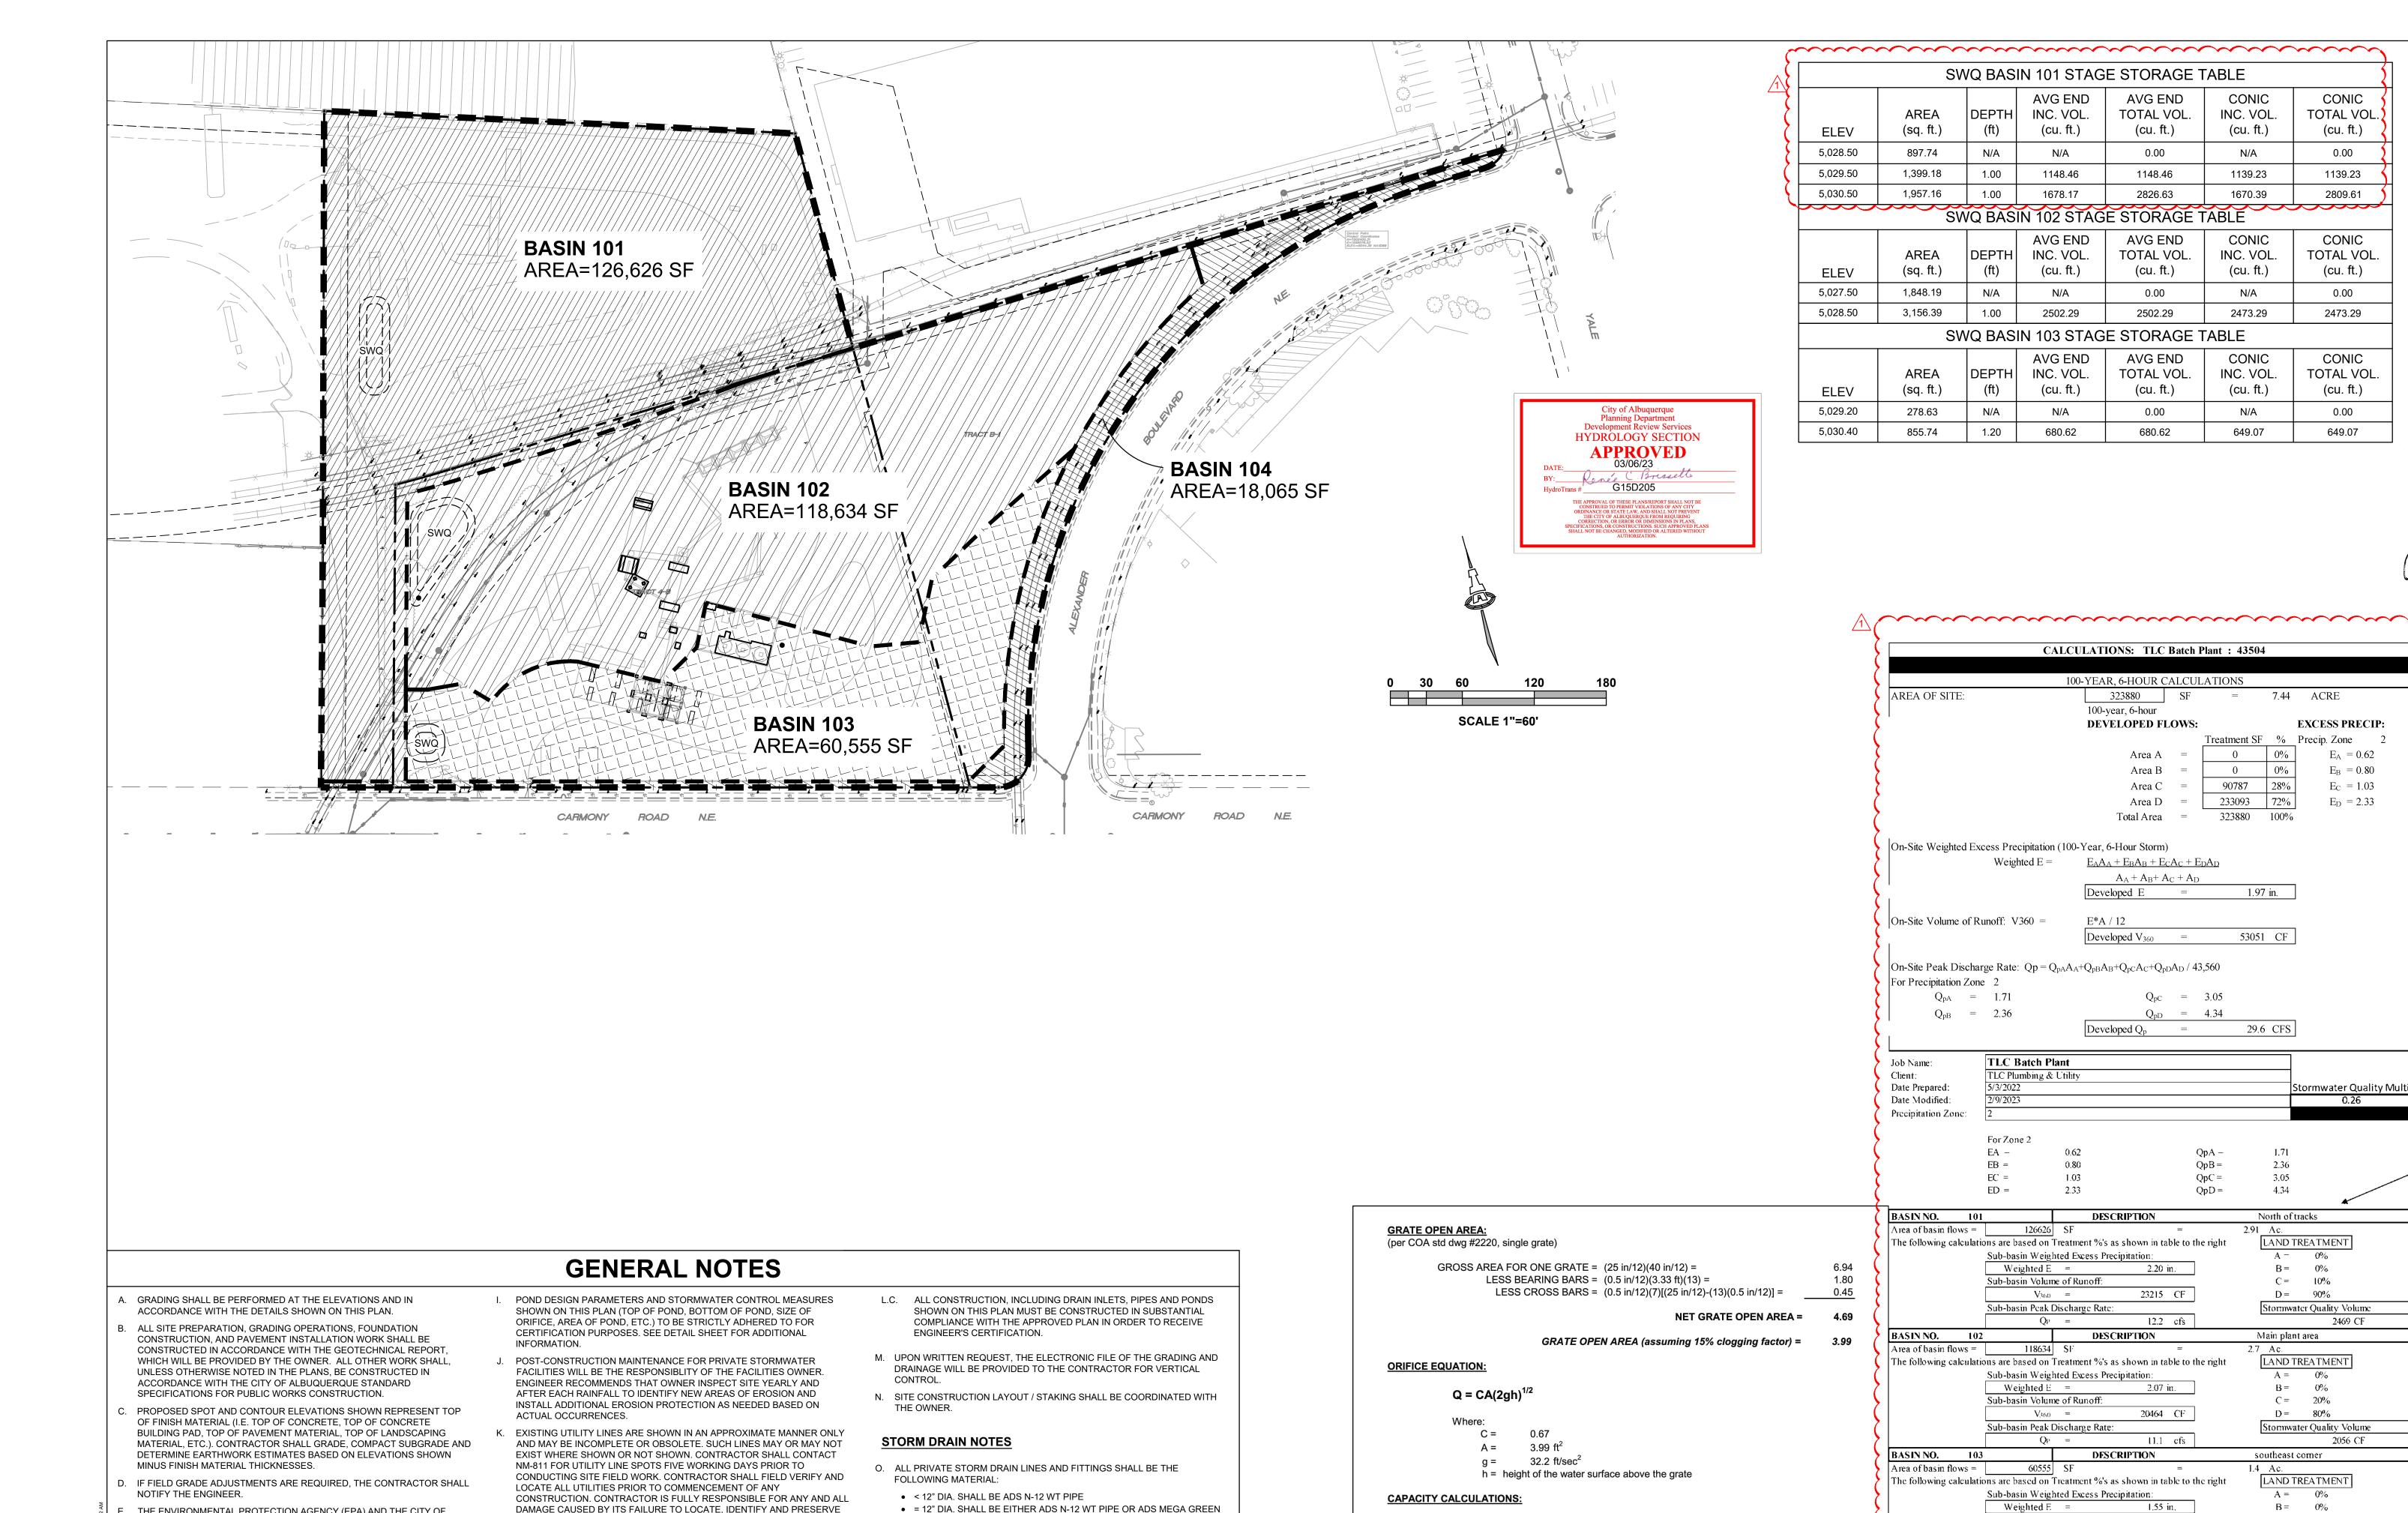

INLET # SWQ BASIN 102

h = 0.5 ft

NUMBER OF GRATES REQUIRED =

REQUIRED Q = 11.1 cfs

 $Q_{\text{(capacity)}} = 15.15971 \text{ cfs}$ 

LOCATION:

DAMAGE CAUSED BY ITS FAILURE TO LOCATE, IDENTIFY AND PRESERVE

LINES. THE CONTRACTOR SHALL BE RESPONSIBLE FOR COORDINATION

B = 0%

C = 100%

D = 0%

Stormwater Quality Volume

along south property line between driveways

Stormwater Quality Volume

Sub-basin Volume of Runoff

BASIN NO. 104

Area of basin flows =

 $V_{360} =$ 

Sub-basin Peak Discharge Rate:

Qp -

18065 SF

Weighted E =

Sub-basin Volume of Runoff:

 $V_{360} =$ 

Sub-basin Peak Discharge Rate:

The following calculations are based on Treatment %'s as shown in table to the right

Sub-basin Weighted Excess Precipitation:

7822 CF

1.03 <u>in.</u>

1551 CF

DESCRIPTION

BASIN