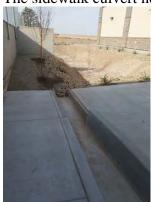

Albuquerque

1. The sidewalk culvert near the dumpster needs the steel plate installed.

NM 87103

www.cabq.gov

If you have any questions, please contact me at 924-3995 or rbrissette@cabq.gov.

Renée C. Brissette