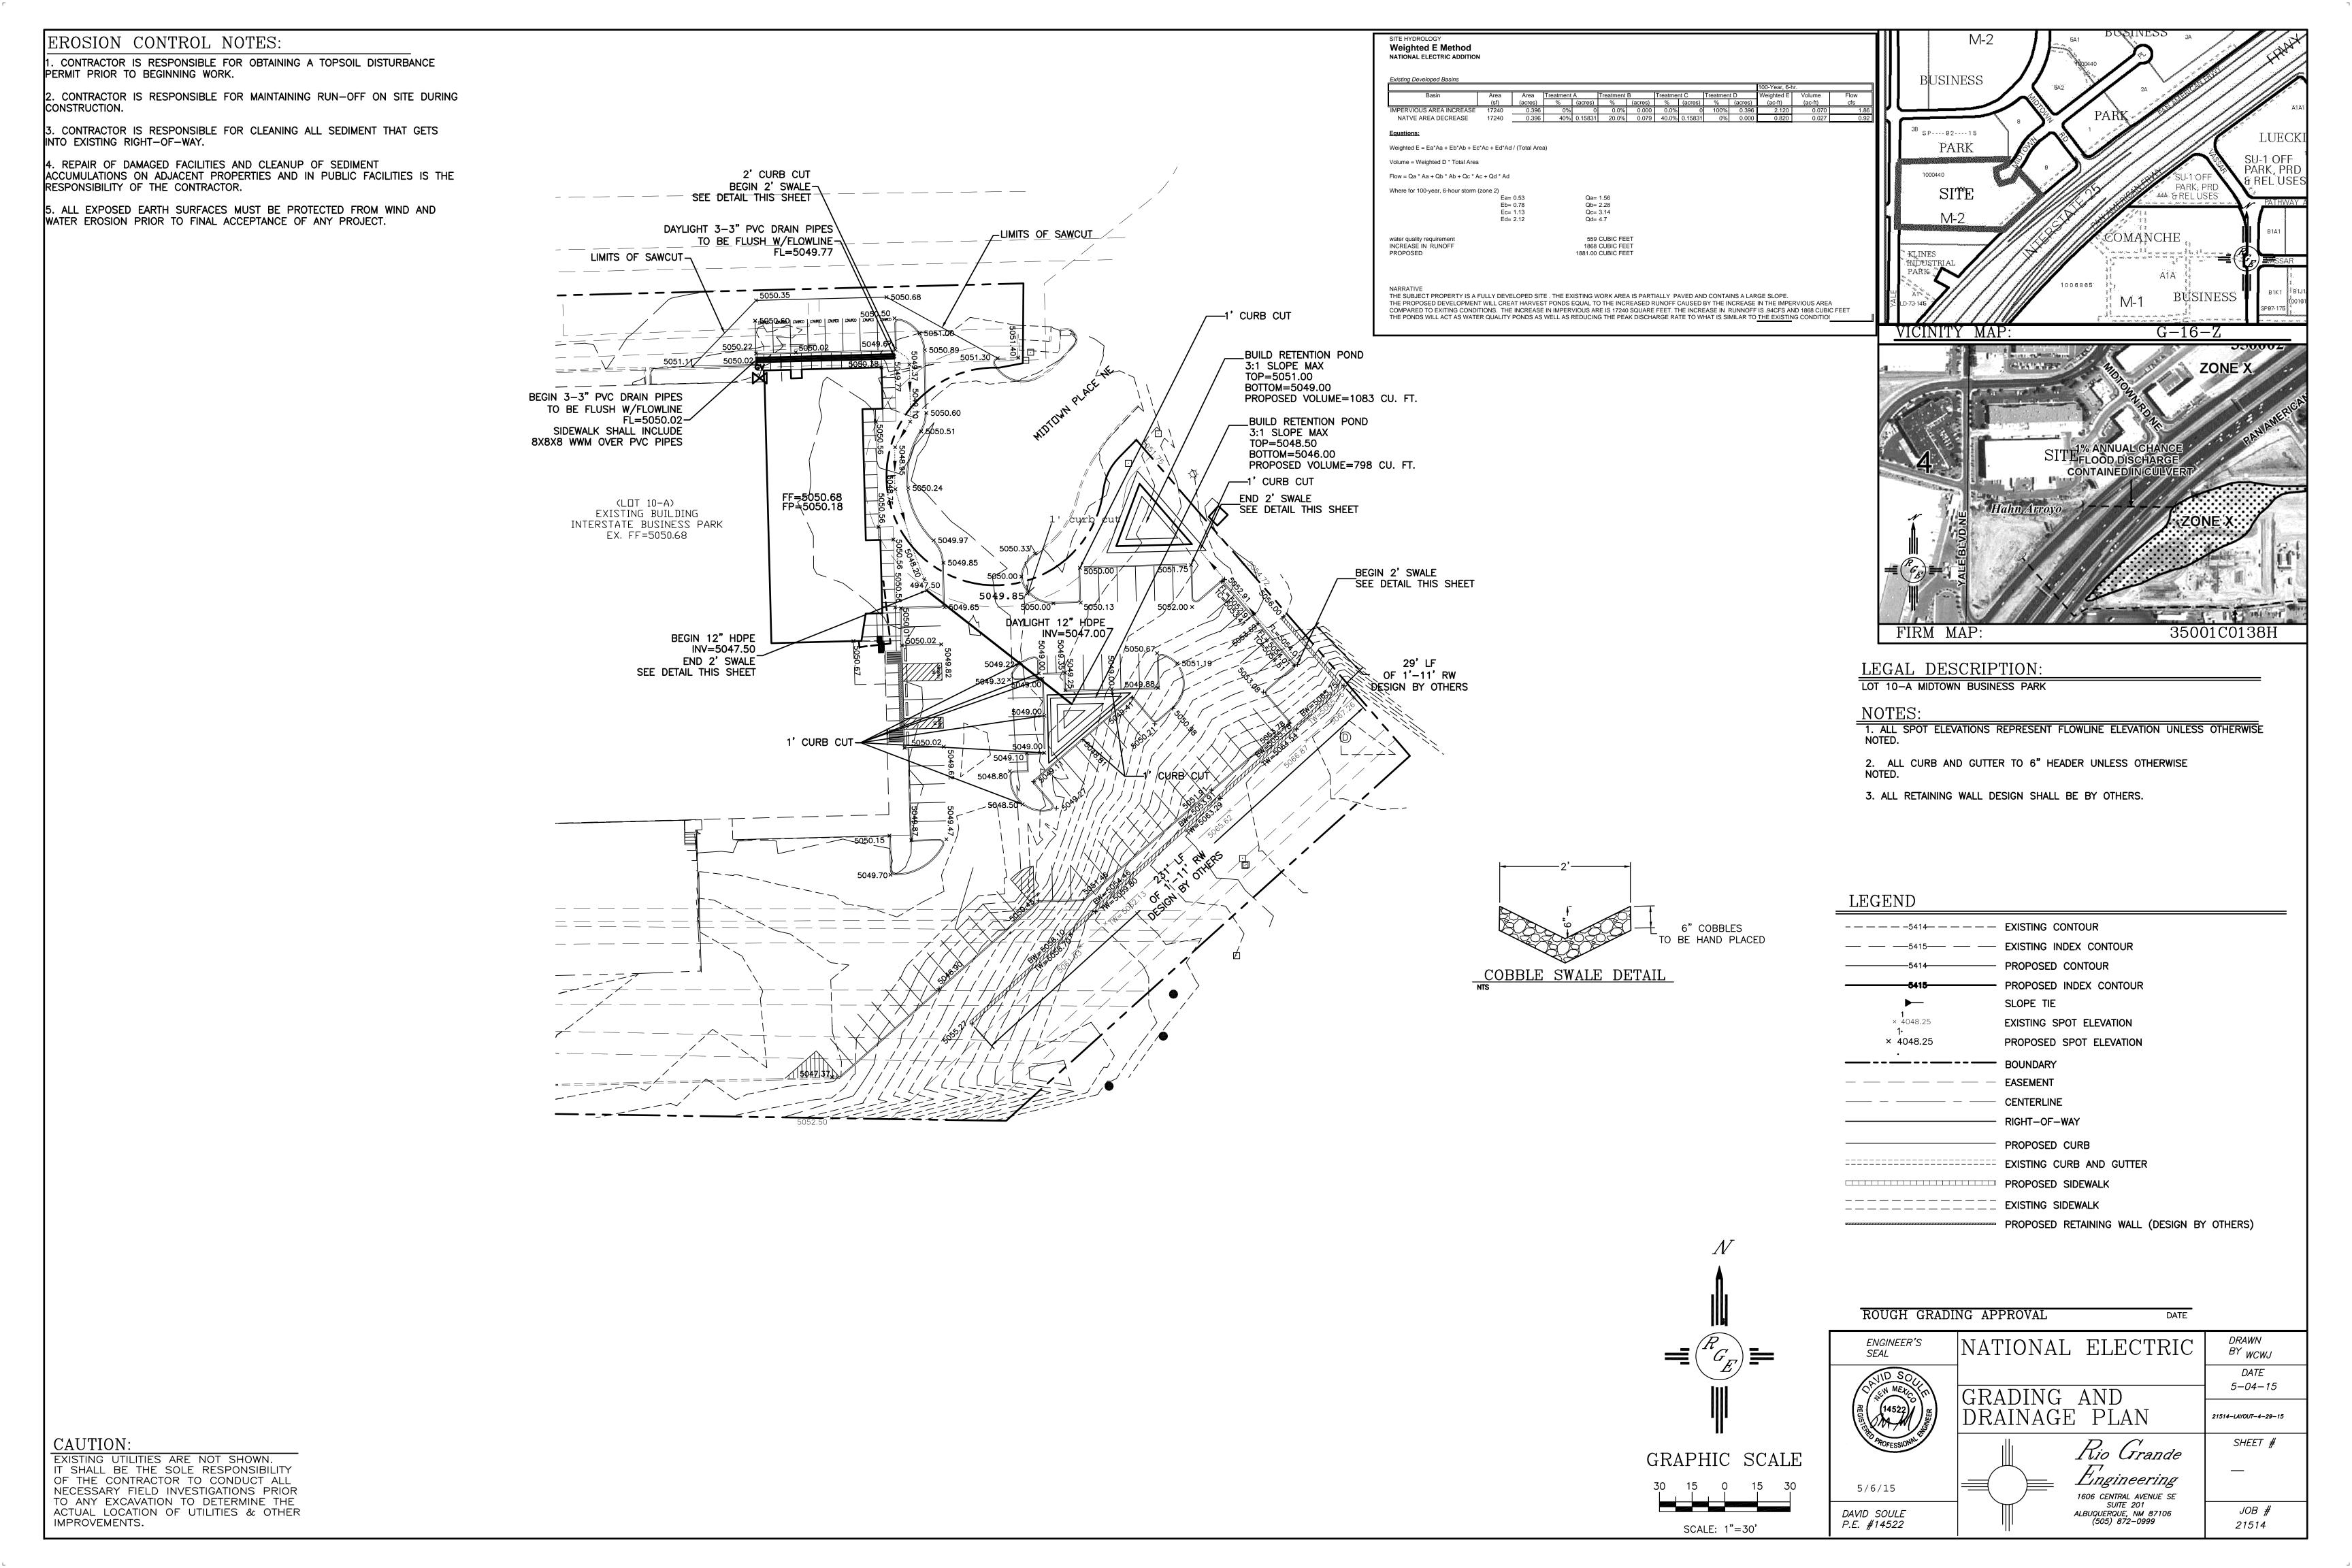

Dear Mr. Soule:

Based upon the information provided in your submittal received 5-06-15, the above referenced plan cannot be approved for Building Permit until the following comments are addressed:

- 1) Show basin boundaries for the provided basin computations, and show where new improvements end and tie into existing facilities.
- 2) Label existing contours and the new contours for the ponds.

PO Box 1293

3) Show swale from 5049.85 spot elevation at entryway to the pond on the north side of the site.

Albuquerque

4) Show existing and new roof drains.

New Mexico 87103

5) In the "Drainage Narrative", mention overall acreage of the site, and explain that historical flow patterns for the site remain the same if this is the case. Discuss the off-site flows from Midtown Place that the site is accepting, and reference the prior drainage report. Mention that the new retention ponds retain the volume of increased runoff from existing conditions.

www.cabq.gov

6) Label 100-year storm flow that each of the new on-site pipes is conveying and the pipe slope. Demonstrate capacities.

If you have any questions, you can contact me at 924-3924.

Sincerely,