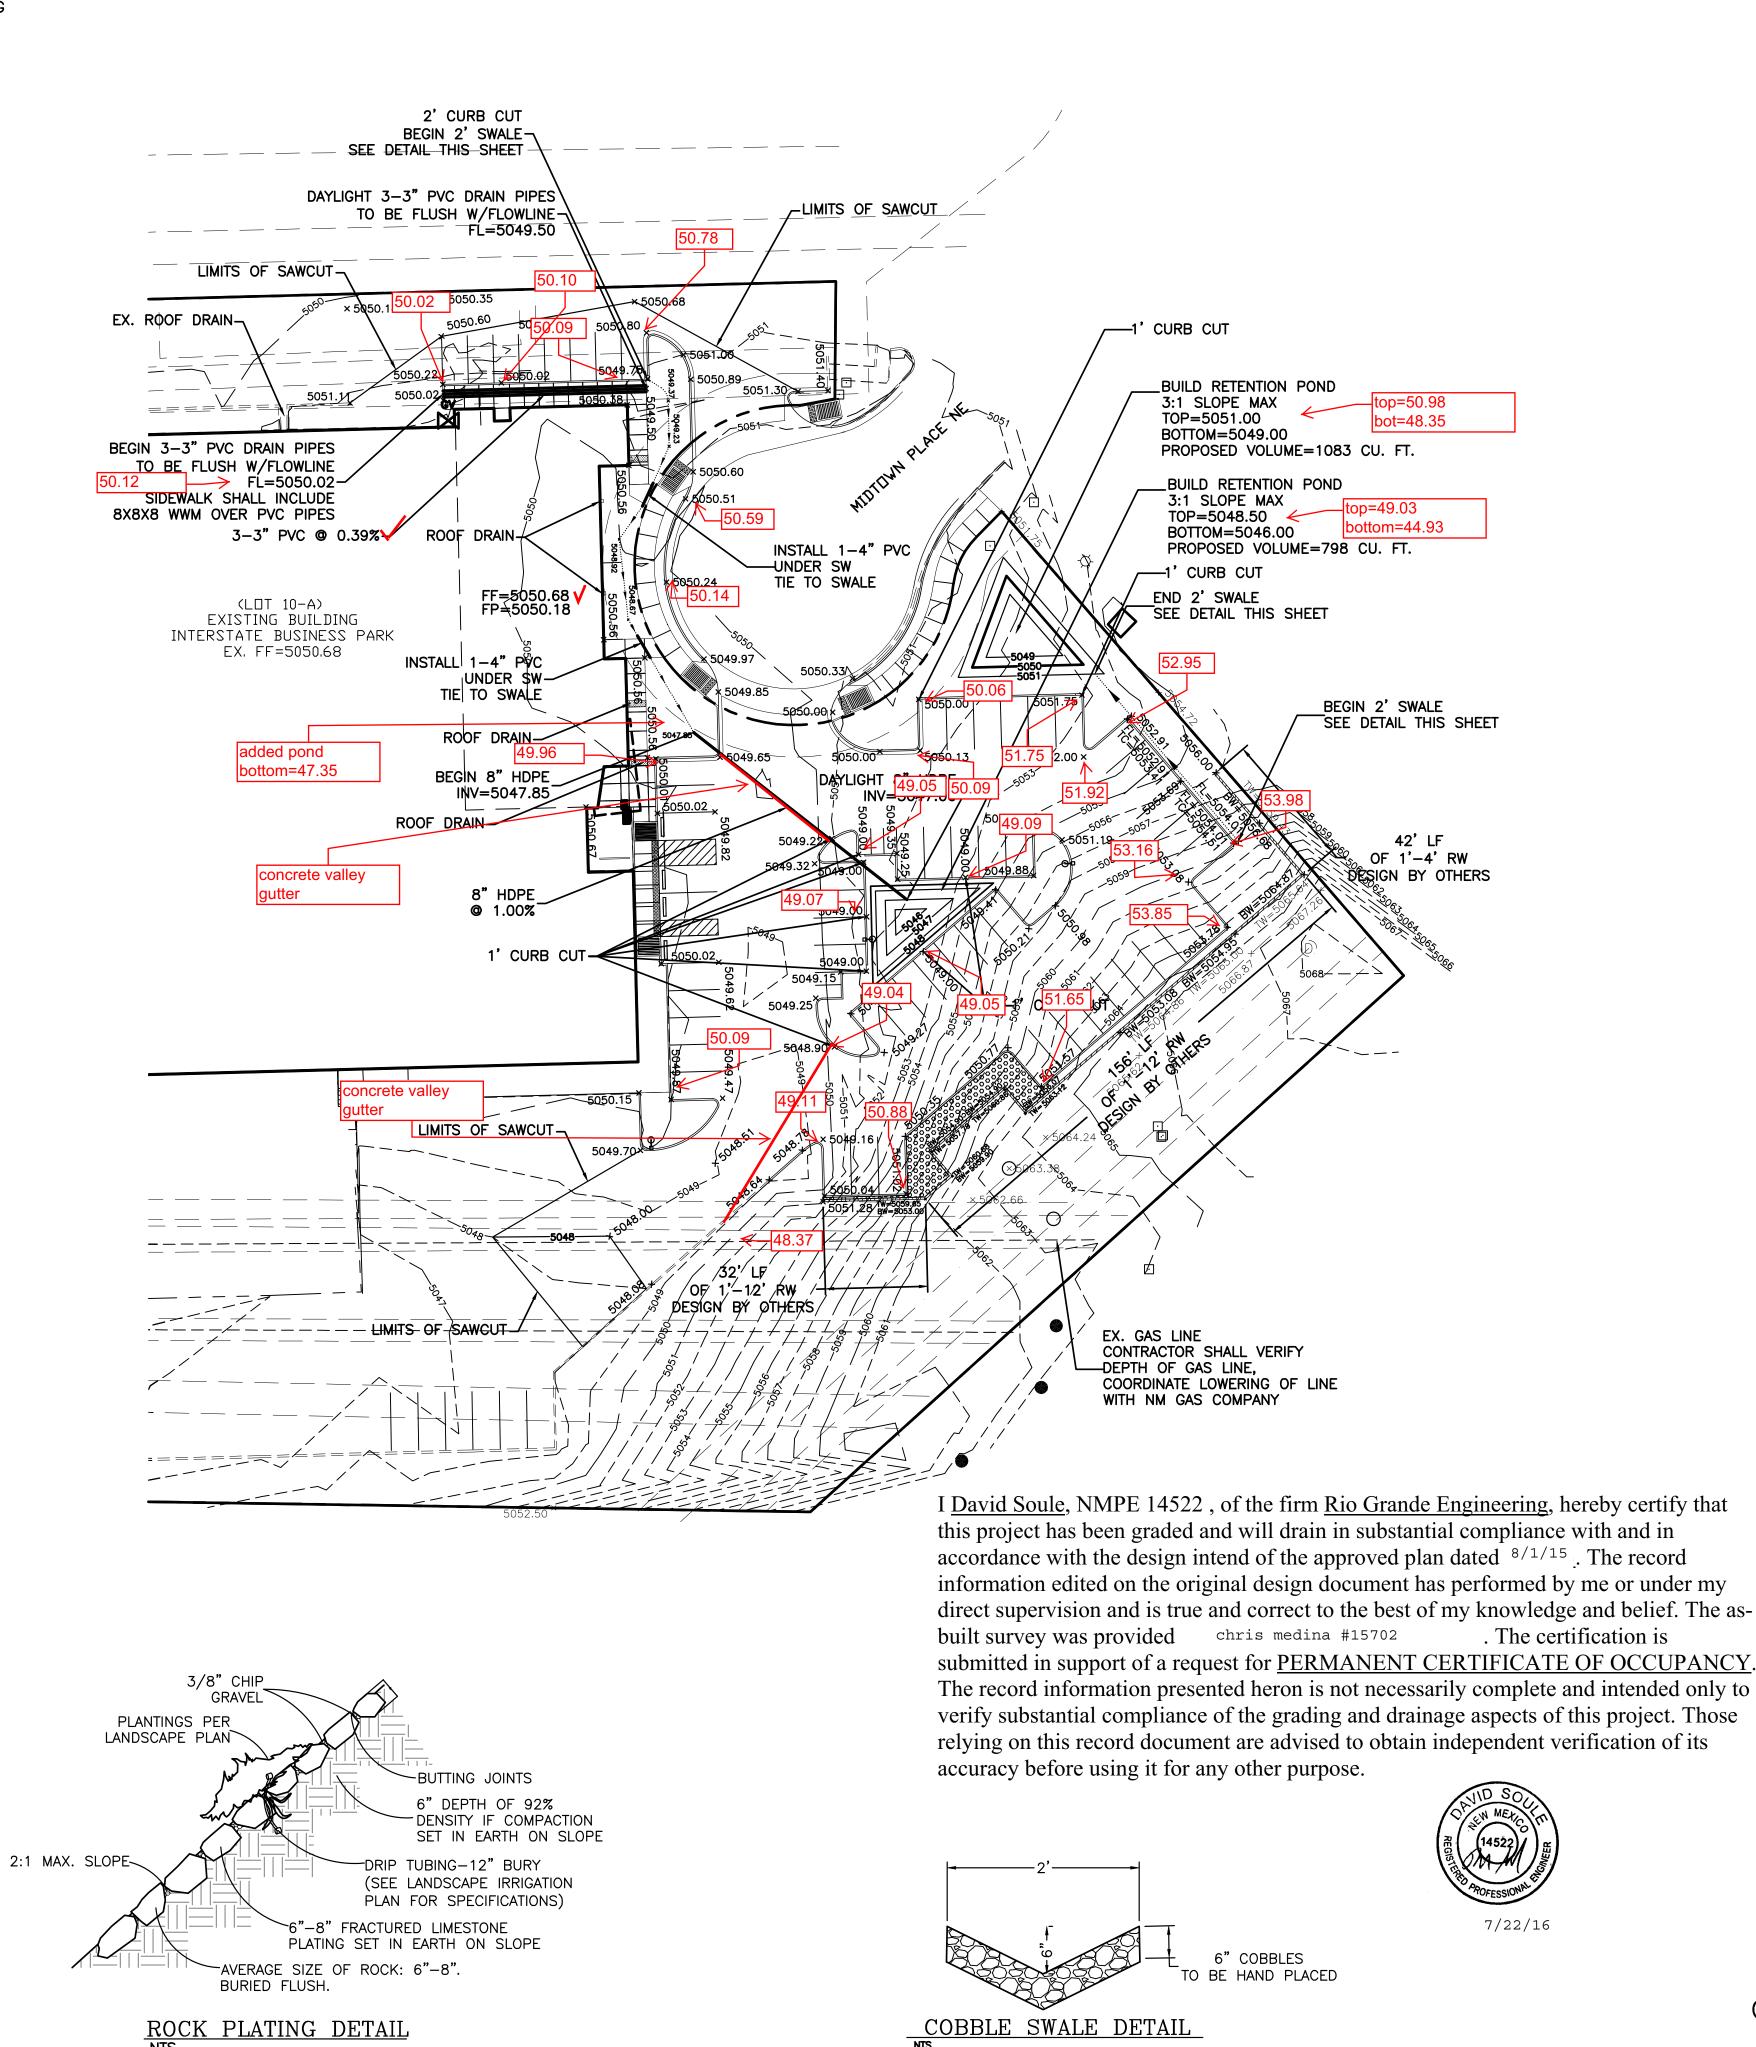

## EROSION CONTROL NOTES:

1. CONTRACTOR IS RESPONSIBLE FOR OBTAINING A TOPSOIL DISTURBANCE PERMIT PRIOR TO BEGINNING WORK.

2. CONTRACTOR IS RESPONSIBLE FOR MAINTAINING RUN-OFF ON SITE DURING CONSTRUCTION.

3. CONTRACTOR IS RESPONSIBLE FOR CLEANING ALL SEDIMENT THAT GETS INTO EXISTING RIGHT-OF-WAY.

4. REPAIR OF DAMAGED FACILITIES AND CLEANUP OF SEDIMENT ACCUMULATIONS ON ADJACENT PROPERTIES AND IN PUBLIC FACILITIES IS THE RESPONSIBILITY OF THE CONTRACTOR.

5. ALL EXPOSED EARTH SURFACES MUST BE PROTECTED FROM WIND AND WATER EROSION PRIOR TO FINAL ACCEPTANCE OF ANY PROJECT.

CAUTION:

EXISTING UTILITIES ARE NOT SHOWN.
IT SHALL BE THE SOLE RESPONSIBILITY
OF THE CONTRACTOR TO CONDUCT ALL
NECESSARY FIELD INVESTIGATIONS PRIOR
TO ANY EXCAVATION TO DETERMINE THE
ACTUAL LOCATION OF UTILITIES & OTHER
IMPROVEMENTS.

### LEGAL DESCRIPTION:

LOT 10-A MIDTOWN BUSINESS PARK

#### VOTES:

1. ALL SPOT ELEVATIONS REPRESENT FLOWLINE ELEVATION UNLESS OTHERWISE NOTED.

2. ALL CURB AND GUTTER TO 6" HEADER UNLESS OTHERWISE NOTED.

3. ALL RETAINING WALL DESIGN SHALL BE BY OTHERS.

## LEGEND

| _ — — — — — — — — — — — — — — — — — — — | EXISTING CONTOUR                              |
|-----------------------------------------|-----------------------------------------------|
| <del> 54</del> 15 <del></del>           | EXISTING INDEX CONTOUR                        |
| 5414                                    | PROPOSED CONTOUR                              |
| <del></del>                             | PROPOSED INDEX CONTOUR                        |
| <b>—</b>                                | SLOPE TIE                                     |
| 1<br>× 4048.25<br><b>1·</b>             | EXISTING SPOT ELEVATION                       |
| × 4048.25                               | PROPOSED SPOT ELEVATION                       |
|                                         | EX. STORM DRAIN                               |
|                                         | BOUNDARY                                      |
|                                         | EASEMENT                                      |
|                                         | CENTERLINE                                    |
|                                         | RIGHT-OF-WAY                                  |
|                                         | PROPOSED CURB                                 |
|                                         | EXISTING CURB AND GUTTER                      |
|                                         | PROPOSED SIDEWALK                             |
|                                         | EXISTING SIDEWALK                             |
| <del></del>                             | PROPOSED RETAINING WALL (DESIGN BY OTHERS)    |
| <u> </u>                                | PROPOSED ROCK PLATING (SEE DEATIL THIS SHEET) |
|                                         |                                               |