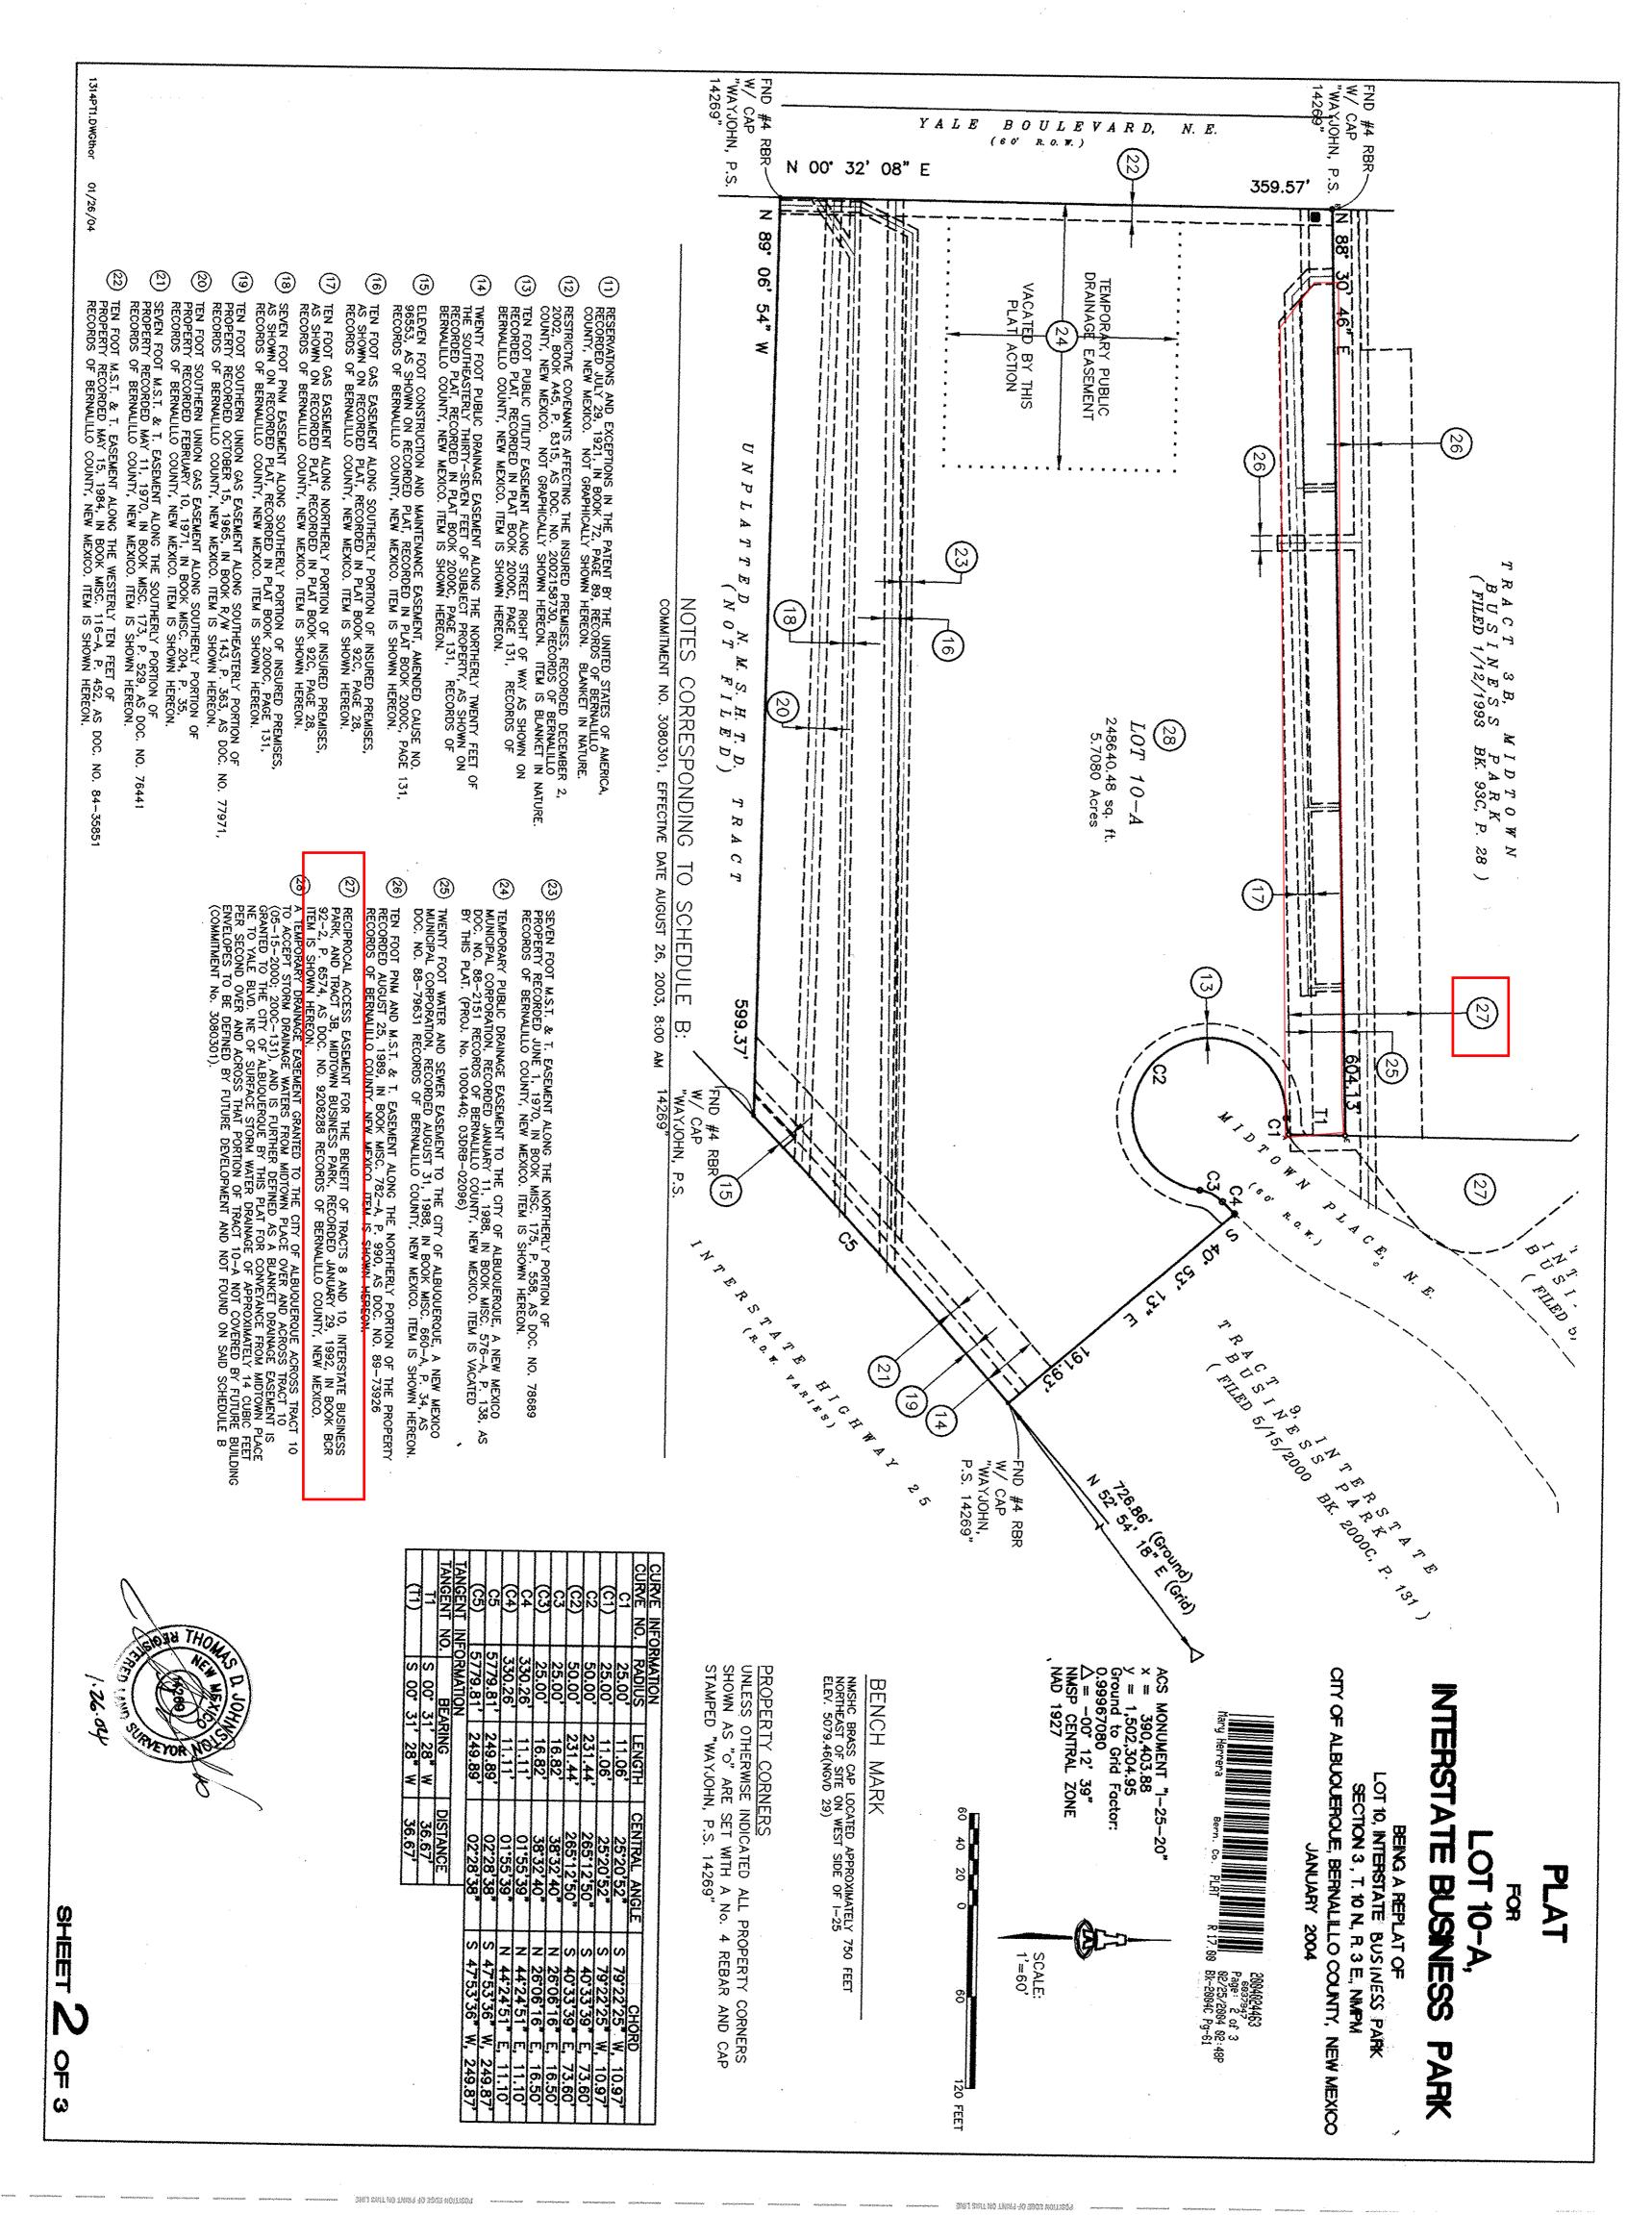

| 1314PT                                                                                                                                                                                                                        |                                                                                                                                                                                                                                                                                                                                                                                                                                                                                                                                                                                                                                                                                                                                                                                                                                      |                                                                                                                                                                                                                                                                                                                                                                                                                                                                 |                                                                                                                                                                                                                                                                                                                                                                                                                                                                                                                                                                                                                                                                                                                                                                                                                                                                                                                                                                                                                                                                                                                                                                                                                                                                                                                                                                                                                                                                                                                                                                                                                                                                                                                                                                                                                                                                                                                                                                                                                                                                                                                                |                                                                                                                                                                                                                                                       |
|-------------------------------------------------------------------------------------------------------------------------------------------------------------------------------------------------------------------------------|--------------------------------------------------------------------------------------------------------------------------------------------------------------------------------------------------------------------------------------------------------------------------------------------------------------------------------------------------------------------------------------------------------------------------------------------------------------------------------------------------------------------------------------------------------------------------------------------------------------------------------------------------------------------------------------------------------------------------------------------------------------------------------------------------------------------------------------|-----------------------------------------------------------------------------------------------------------------------------------------------------------------------------------------------------------------------------------------------------------------------------------------------------------------------------------------------------------------------------------------------------------------------------------------------------------------|--------------------------------------------------------------------------------------------------------------------------------------------------------------------------------------------------------------------------------------------------------------------------------------------------------------------------------------------------------------------------------------------------------------------------------------------------------------------------------------------------------------------------------------------------------------------------------------------------------------------------------------------------------------------------------------------------------------------------------------------------------------------------------------------------------------------------------------------------------------------------------------------------------------------------------------------------------------------------------------------------------------------------------------------------------------------------------------------------------------------------------------------------------------------------------------------------------------------------------------------------------------------------------------------------------------------------------------------------------------------------------------------------------------------------------------------------------------------------------------------------------------------------------------------------------------------------------------------------------------------------------------------------------------------------------------------------------------------------------------------------------------------------------------------------------------------------------------------------------------------------------------------------------------------------------------------------------------------------------------------------------------------------------------------------------------------------------------------------------------------------------|-------------------------------------------------------------------------------------------------------------------------------------------------------------------------------------------------------------------------------------------------------|
| HIS IS TRADING<br>MAXJOIN SURVEYING, INCORPORATED<br>SO LONGAN AND DATAS OLIGARIAN AND AND AND AND AND AND AND AND AND A                                                                                                      | <ol> <li>Field Survey performed by WAYJOHN SURVEYING CO. on SEPTEMBER 05, 2003</li> <li>This property is apparently affected by reservations, restrictions<br/>and agreements contained within easements, documents and<br/>memorandums as listed.</li> <li>FLOOD INFORMATION: THIS PROPERTY DOES LIE IN AN AREA COVERED BY A<br/>FORMAL F.E.M.A. FLOOD STUDY. PROPERTY LIES WITHIN ZONE "X" (No Flood<br/>Hazard) AND IS NOT SUBJECT TO 100-YEAR FLOOD HAZARDS. REFERENCE:<br/>PLOOD INSURANCE RATE MAP, ALBUQUERQUE, NEW MEXICO<br/>PANEL 350002 0143 D EFFECTIVE DATE: SEPTEMBER 20, 1996.</li> <li>City Standard Utility Note II:<br/>"City of Albuquerque Water and Sanitary Sewer Service to The Subject Property<br/>enust be verified and coordinated with the Public Works Department,<br/>City of Albuquerque."</li> </ol> | <b>SUBDIVISION DATA / N</b><br>Total Number of Existing Lots: 1<br>Total Number of Lots created: 1<br>Gross Subdivision Acreage: 5.7080 A<br>Total Mileage of Full Width Streets C<br>Bearings are New Mexico State Plane<br>(Central Zone).<br>Distances are ground distances.<br>Bearings and distances in parenthesis<br>BASIS OF BEARINGS: BEARINGS SHOW<br>GRID, CENTRAL ZONE (NAD 1927) REC<br>SHOWN IN PARENTHESES. REESTABLISH<br>CENTERLINE MONUMENTS. | Parent Province Provi | Truce Loc no: 2004 03 32 84                                                                                                                                                                                                                           |
| ACKNOWLEDCIMENT<br>STATE OF NEW MEXICO<br>COUNTY OF BERNALILLO<br>This instrument was acknowledged before me<br>2004, by PATRICK W. HURLEY, JOHN S. KOON<br>MEMBERS of INTERSTATE BUSINESS PARK, a<br>behalf of said COMPANY. | OMNER<br>INTERSTATE BUSINESS PARK, LLC<br>PATER W. HURLEY MEMBER<br>HANN KOONTZ HEBER<br>VEE S. BLAUGRUND, MEMBER                                                                                                                                                                                                                                                                                                                                                                                                                                                                                                                                                                                                                                                                                                                    | FREE CONSENT AND DEDICATION<br>The subdivision shown hereon is with the findesires of the undersigned Owner(s) and/or<br>and/or Proprietor(s) do hereby consent to<br>that this subdivision is their free act and o                                                                                                                                                                                                                                             | <b>DISCLOSURE STATEMENT</b><br>The intent of this plat is to vacate a Ter Easement.                                                                                                                                                                                                                                                                                                                                                                                                                                                                                                                                                                                                                                                                                                                                                                                                                                                                                                                                                                                                                                                                                                                                                                                                                                                                                                                                                                                                                                                                                                                                                                                                                                                                                                                                                                                                                                                                                                                                                                                                                                            | <b>LEGAL DESCRIPTION</b><br>Lot numbered Ten (10), inclusive, of Inter<br>Replat of Tract 3A, Midtown Business Par<br>as the same are shown and designated of<br>of the County Clerk of Bernalillo County,<br>in Book 2000C, Page 131, as Doc. No. 20 |

SALL NO 14444 40 2003 NOLLING

**OTUUL** 

**O T** 

ω

1001 1001 1001 40 1001 10 1000 KOULDON

|              | N 46°53'03' E<br>LINE TABLE<br>LINE TABLE<br>LI | N 47*17'43' E<br>(83.24')                                                                                                                                                                                                                                                                                                                                                                                                                                                                                                                                                                                                                                                                                                                                                                                                                                                                                                                                                                                                                                                                                                                                                                                                                                                                                                                                                                                                                                                                                                                                                                                                                                                                                                                                                                                                                                                                                                                                                                                                                                                                                                                                                                                                           | DETAL 23<br>SCALE: 1:=60'-0" |                                                                                                                                                                                                                                                                          | N 47°17'43" E Nary Herrera Be                                                                                                                                                                                                                                                                                                                                                                                                                                                                                                                                                                                                                                                                                                                                                                                                                                                                                                                                                                                                                                                                                                                                                                                                                                                                                                                                                                                                                                                                                                                                                                                                                                                                                                                                                                                                                                                                                                                                                                                                                                                                                                                                                                                                                                                                                                                                                                                                                                                                                                                                                                                                                                                                                                                                                                                                                                                                                                                                                 |
|--------------|-----------------------------------------------------------------------------------------------------------------------------------------------------------------------------------------------------------------------------------------------------------------------------------------------------------------------------------------------------------------------------------------------------------------------------------------------------------------------------------------------------------------------------------------------------------------------------------------------------------------------------------------------------------------------------------------------------------------------------------------------------------------------------------------------------------------------------------------------------------------------------------------------------------------------------------------------------------------------------------------------------------------------------------------------------------------------------------------------------------------------------------------------------------------------------------------------------------------------------------------------------------------------------------------------------------------------------------------------------------------------------------------------------------------------------------------------------------------------------------------------------------------------------------------------------------------------------------------------------------------------------------------------------------------------------------------------------------------------------------------------------------------------------------------------------------------------------------------------------------------------------------------------------------------------------------------------------------------------------------------------------------------------------------------------------------------------------------------------------------------------------------------------------------------------------------------------------------------------------------------------------------------------------------------------------------------------------------------------------------------------------------------------------------------------------------------------------------------------------------|-------------------------------------------------------------------------------------------------------------------------------------------------------------------------------------------------------------------------------------------------------------------------------------------------------------------------------------------------------------------------------------------------------------------------------------------------------------------------------------------------------------------------------------------------------------------------------------------------------------------------------------------------------------------------------------------------------------------------------------------------------------------------------------------------------------------------------------------------------------------------------------------------------------------------------------------------------------------------------------------------------------------------------------------------------------------------------------------------------------------------------------------------------------------------------------------------------------------------------------------------------------------------------------------------------------------------------------------------------------------------------------------------------------------------------------------------------------------------------------------------------------------------------------------------------------------------------------------------------------------------------------------------------------------------------------------------------------------------------------------------------------------------------------------------------------------------------------------------------------------------------------------------------------------------------------------------------------------------------------------------------------------------------------------------------------------------------------------------------------------------------------------------------------------------------------------------------------------------------------|------------------------------|--------------------------------------------------------------------------------------------------------------------------------------------------------------------------------------------------------------------------------------------------------------------------|-------------------------------------------------------------------------------------------------------------------------------------------------------------------------------------------------------------------------------------------------------------------------------------------------------------------------------------------------------------------------------------------------------------------------------------------------------------------------------------------------------------------------------------------------------------------------------------------------------------------------------------------------------------------------------------------------------------------------------------------------------------------------------------------------------------------------------------------------------------------------------------------------------------------------------------------------------------------------------------------------------------------------------------------------------------------------------------------------------------------------------------------------------------------------------------------------------------------------------------------------------------------------------------------------------------------------------------------------------------------------------------------------------------------------------------------------------------------------------------------------------------------------------------------------------------------------------------------------------------------------------------------------------------------------------------------------------------------------------------------------------------------------------------------------------------------------------------------------------------------------------------------------------------------------------------------------------------------------------------------------------------------------------------------------------------------------------------------------------------------------------------------------------------------------------------------------------------------------------------------------------------------------------------------------------------------------------------------------------------------------------------------------------------------------------------------------------------------------------------------------------------------------------------------------------------------------------------------------------------------------------------------------------------------------------------------------------------------------------------------------------------------------------------------------------------------------------------------------------------------------------------------------------------------------------------------------------------------------------|
| SHEET C OF 3 | <ul> <li>SEVEN FOOT M.S.T. &amp; T. EASEMENT ALONG THE NORTHERLY PORTION OF RECORDS OF BERMULLU COUNTY, NEW MEXICO. TEM IS SHOWN HEREON. NO. 78699 RECORDS OF BERMULLU COUNTY, NEW MEXICO. TEM IS SHOWN HEREON.</li> <li>TEMPORATION, PECORDED JANUART 11, 1988 IN BOOK MISC. 578-A, P. 138, AS BY THIS PLAT. (PROL NO. NECONDED JANUART 11, 1988 IN BOOK MISC. 578-A, P. 138, AS DOC. NO. 88-79351 RECORDED JANUART 10, 1988 IN BOOK MISC. 650-A, P. 138, AS DOC. NO. 88-79351 RECORDED JANUARD TO THE CITY OF ALBUQUEROULE, A NEW MEXICO. TEM IS VMARTED WINKIPAL CORPORATION, RECORDED JANUARD TO THE CITY OF ALBUQUEROULE, A NEW MEXICO. TEM IS SHOWN HEREON.</li> <li>THENDALL, OREORATION, RECORDED JANUARD THE CITY OF ALBUQUEROULE, A NEW MEXICO. TEM IS SHOWN HEREON.</li> <li>TEN FOOT PNIM AND M.S.T. &amp; T. EASEMENT TO THE CITY OF ALBUQUEROULE AND MEXICO. TEM IS SHOWN HEREON.</li> <li>RECORDED AUGUST 25, 1989 IN BOOK MISC. 782-A, P. 390, AS DOC. NO. 89-73326 TECORDED SO F BERNALLLO COUNTY, NEW MEXICO. TEM IS SHOWN HEREON.</li> <li>RECORDED SO F BERNALLLO COUNTY, NEW MEXICO. TEM IS SHOWN HEREON.</li> <li>RECORDED TO THE CITY OF THE BURKET FOR THE BURKET 29, 1992. IN BOOK SO F BERNALLU O COUNTY, NEW MEXICO.</li> <li>A TEMPORATY DRAINAGE ENSEMENT GRANTED TO THE CITY OF ALBUQUEROULE AROSS TRACT 10 TO ACCEPT STORN DRAINAGE ENSEMENT IS STORM WIDTOWN PLACE OVER AND ACROSS TRACT 10 TO ACLE BUND. RECORDED STINK TORN AND ACROSS THAT PORTION OF TRACT 10 ALEGON OF SUMARA AND ACROSS THAT PORTION OF TRACT 10 ALEGON OF AND ACROSS THAT PORTION OF TRACT 10 ALEGON OF AND ACROSS THAT PORTION OF TRACT 10 ALIGN MUTTOWN PLACE OVER AND ACROSS TRACT 10 COMMUNANT NO. 3008030. THAT PORTION OF TRACT 10 ALIGN MUTTOWN PLACE OVER AND ACROSS TRACT 10 COMMUNATION OF TOWN ON SAUS SCHEDULE BUND COMMUNANT NO. 3000030. TO SUBJENDE THAT PORTION OF TRACT 10 ALIGN MUTTOWN PLACE OVER AND ACROSS TRACT 10 COMMUNANT NO. 3000030. THAT PORTION OF TRACT 10 ALIGN MUTTOWN PLACE OVER AND ACROSS TRACT 10 ALIGN AND ACROSS TRACT 10 ALIGN AND ACROSS TRACT 10 ALIGN</li></ul>                                                                                                                                                                                                                                                                                                                                                                  | <ul> <li>(6) TEN FOOT GAS EASEMENT ALONG SOUTHERLY PORTION OF INSURED PREMISES,<br/>AS SHOWN ON RECORDED PLAT, RECORDED IN PLAT BOOK 22000, PAGE 131,<br/>RECORDS OF BERNALILLO COUNTY, NEW MEXICO. ITEM IS SHOWN HEREON.</li> <li>(17) TEN FOOT GAS EASEMENT ALONG NORTHERLY PORTION OF INSURED PREMISES,<br/>RECORDS OF BERNALILLO COUNTY, NEW MEXICO. ITEM IS SHOWN HEREON.</li> <li>(18) SEVEN FOOT PINK EASEMENT ALONG NORTHERLY PORTION OF INSURED PREMISES,<br/>RECORDS OF BERNALILLO COUNTY, NEW MEXICO. ITEM IS SHOWN HEREON.</li> <li>(19) TEN FOOT SOUTHERN UNION GAS EASEMENT ALONG SOUTHERLY PORTION OF INSURED PREMISES,<br/>RECORDS OF BERNALILLO COUNTY, NEW MEXICO. ITEM IS SHOWN HEREON.</li> <li>(20) TEN FOOT SOUTHERN UNION GAS EASEMENT ALONG SOUTHERLY PORTION OF<br/>RECORDS OF BERNALILLO COUNTY, NEW MEXICO. ITEM IS SHOWN HEREON.</li> <li>(21) TEN FOOT SOUTHERN UNION GAS EASEMENT ALONG SOUTHERLY PORTION OF<br/>RECORDS OF BERNALILLO COUNTY, NEW MEXICO. ITEM IS SHOWN HEREON.</li> <li>(22) TEN FOOT M.S.T. &amp; T. EASEMENT ALONG THE MIS SHOWN HEREON.</li> <li>(23) TEN FOOT M.S.T. &amp; T. EASEMENT ALONG THE SOUTHERLY PORTION OF<br/>RECORDS OF BERNALILLO COUNTY, NEW MEXICO. ITEM IS SHOWN HEREON.</li> <li>(22) TEN FOOT M.S.T. &amp; T. EASEMENT ALONG THE SOUTHERLY PORTION OF<br/>RECORDS OF BERNALILLO COUNTY, NEW MEXICO. ITEM IS SHOWN HEREON.</li> <li>(22) TEN FOOT M.S.T. &amp; T. EASEMENT ALONG THE SOUTHERLY PORTION OF<br/>RECORDS OF BERNALILLO COUNTY, NEW MEXICO. ITEM IS SHOWN HEREON.</li> <li>(22) TEN FOOT M.S.T. &amp; T. EASEMENT ALONG THE SOUTHERLY PORTION OF<br/>RECORDS OF BERNALILLO COUNTY, NEW MEXICO. ITEM IS SHOWN HEREON.</li> <li>(22) TEN FOOT M.S.T. &amp; T. EASEMENT ALONG THE SOUTHERLY PORTION OF<br/>RECORDS OF BERNALILLO COUNTY, NEW MEXICO. ITEM IS SHOWN HEREON.</li> <li>(22) TEN FOOT M.S.T. &amp; T. EASEMENT ALONG THE SOUTHERLY PORTION OF<br/>RECORDS OF BERNALILLO COUNTY, NEW MEXICO. ITEM IS SHOWN HEREON.</li> <li>(22) TEN FOOT M.S.T. &amp; T. EASEMENT ALONG THE SOUTHERLY PORTION OF<br/>RECORDS OF BERNALILLO COUNTY, NEW MEXICO. ITEM IS SHOWN HEREON.</li> <li>(22) TEN FOOT M.S.T. &amp; T. EASEMENT ALONG THE</li></ul> |                              | BEING A REPLAT OF<br>LOT 10, INTERSTATE BUSINESS PARK<br>SECTION 3, T. 10 N, R. 3 E., IMIPM<br>OTT OF ALBUQUERQUE, BERNALLLO COUNTY, NEW MEXICO<br>JANUARY 2004<br>NOTES CORRESPONDING TO SCHEDULE B:<br>COMMITMENT NO. 3080301, EFFECTIVE DATE AUGUST 26, 2003, 8:00 AM | Page 3 of 3<br>Page 3 |