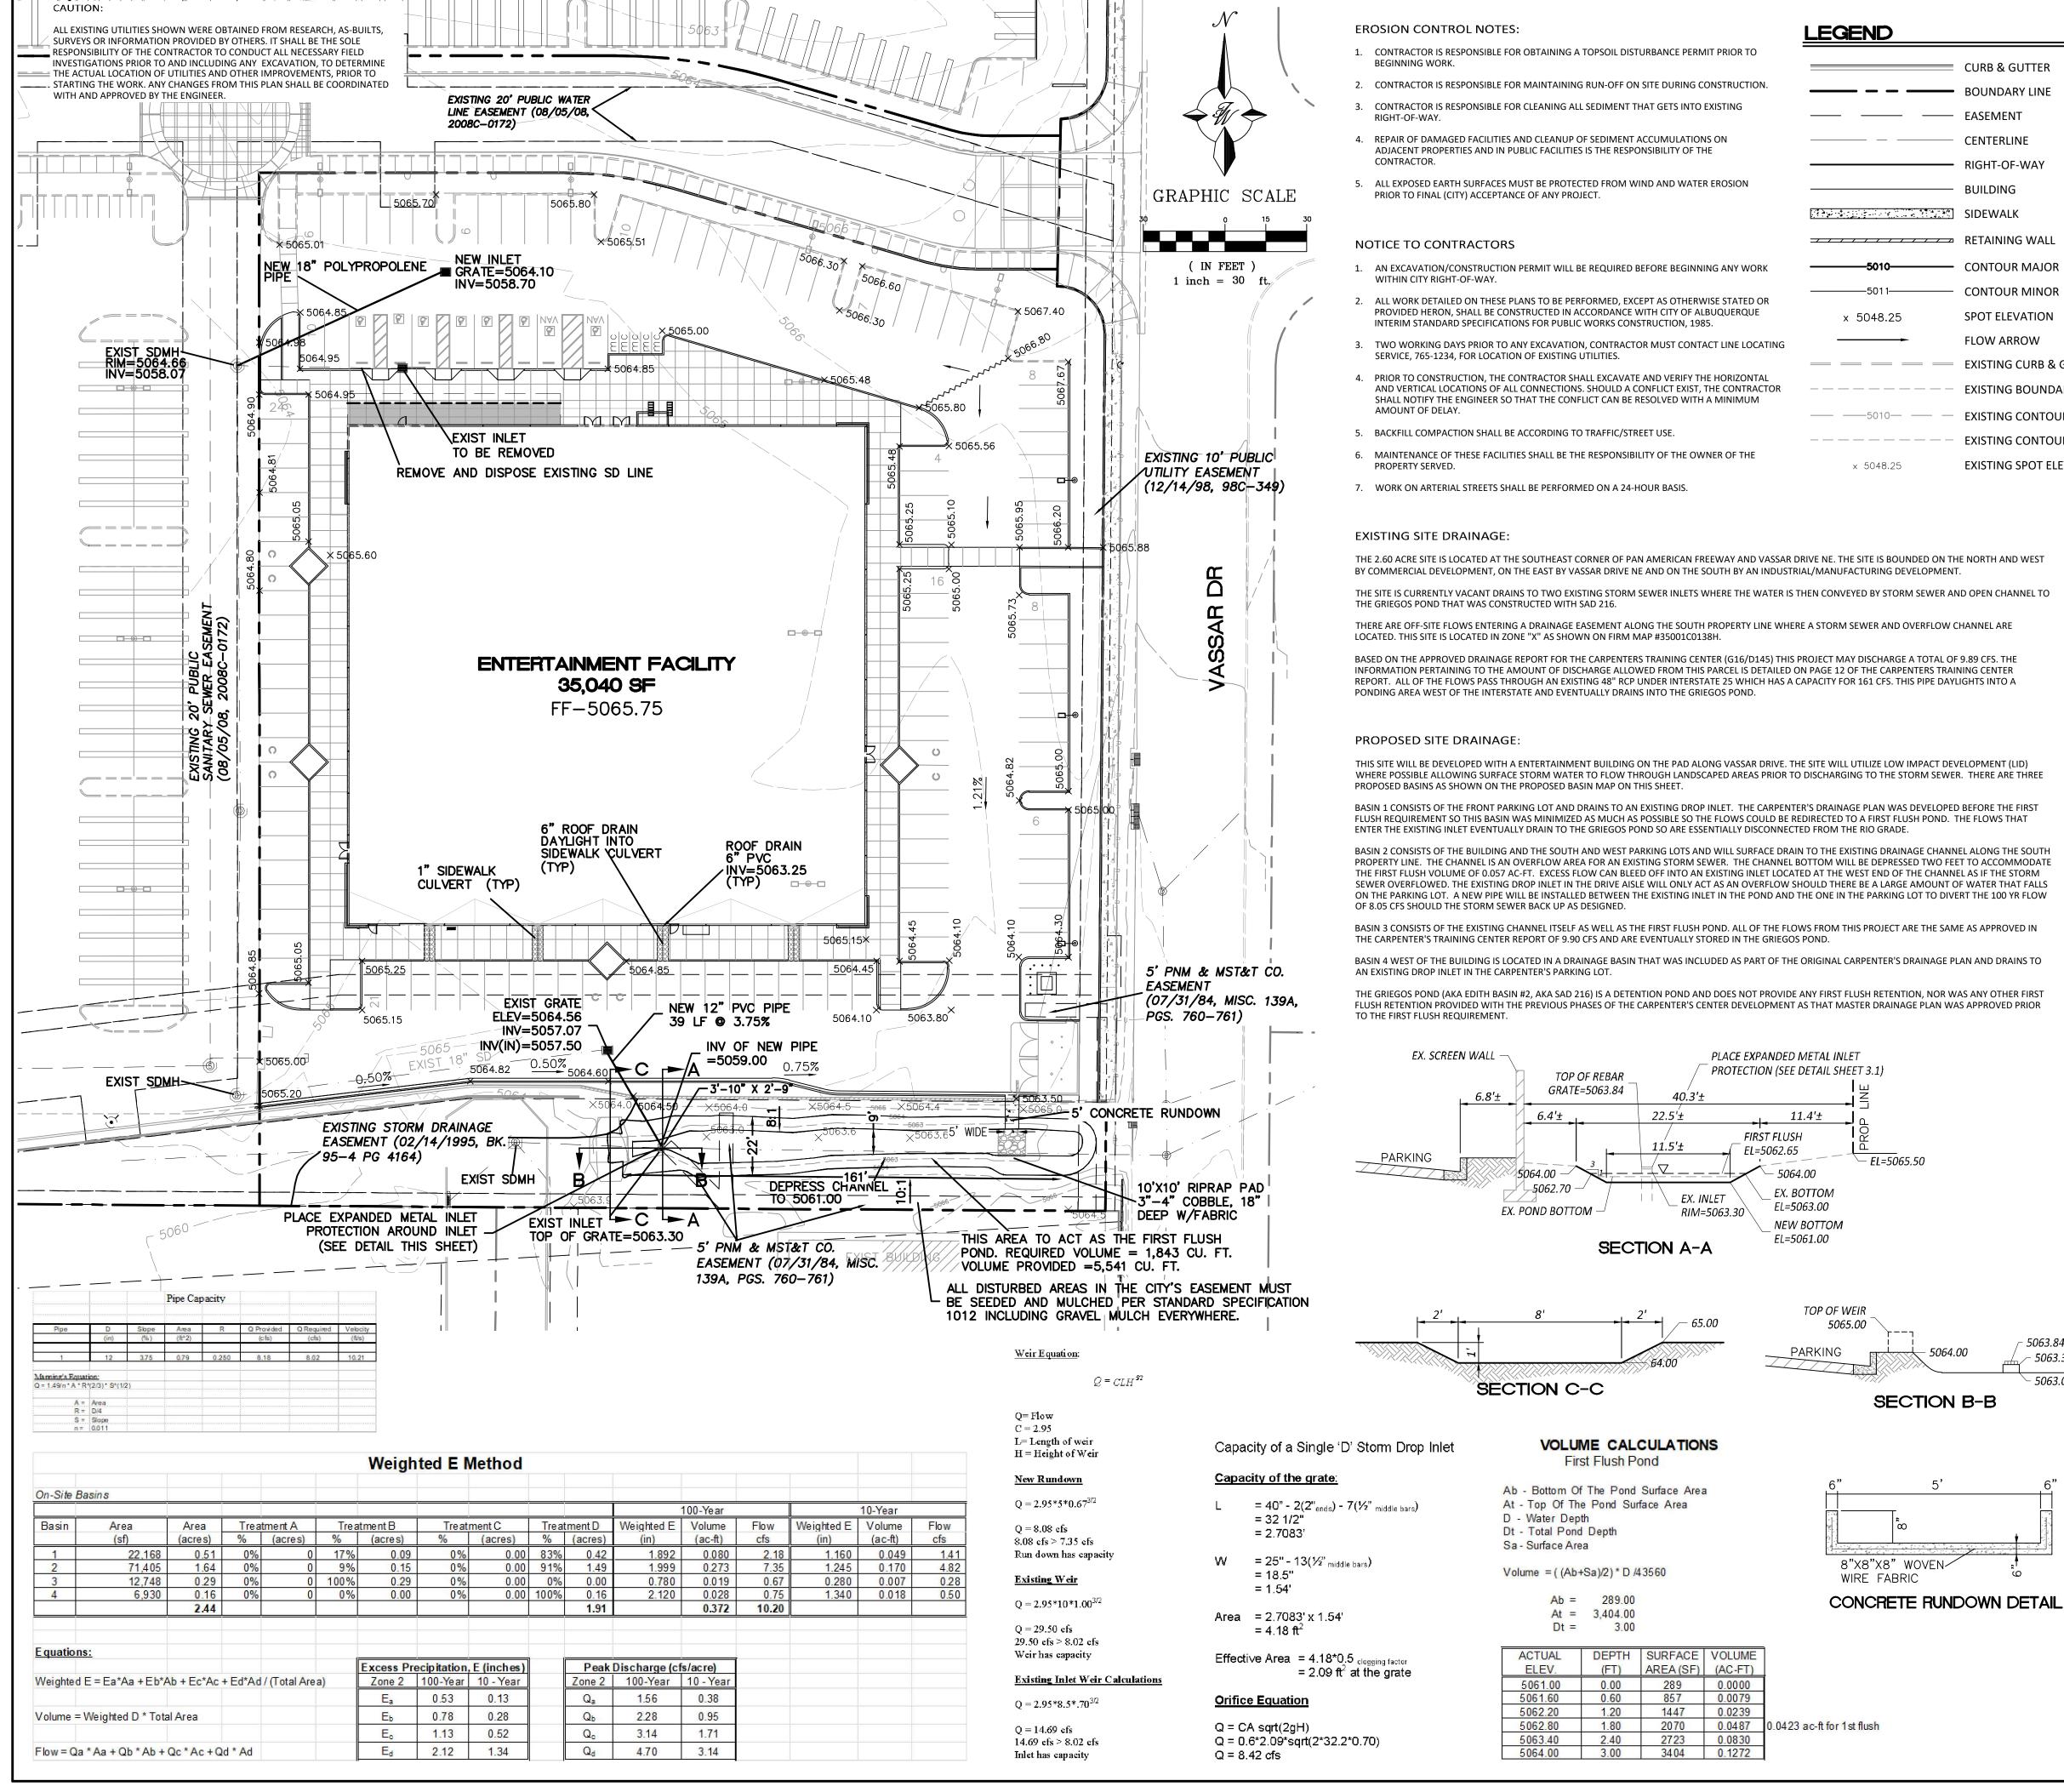

Dear Mr. Hughes:

Please find the following responses addressing your comments listed below:

 First Flush volume calculations are required for the volume provided by the onsite pond. They should be based on dimensioned details, so the slopes inside the pond should be labeled on Section AA and the proposed contours in the plan view should be located to agree with the slopes shown on the cross section. Labels are not legible on some of the contours.

Additional information was provided on the Grading Plan and the crosssections. Dimensions were added and labeling cleaned up.

2. Details of the existing and proposed drainage structures in the onsite pond need to be added to the plan along with capacity calculations. A detail of the existing primary pond outfall structure must include construction specifications for modifications to prevent floatables from leaving the pond during the 100 year peak flow without clogging and calculations must be included demonstrating that the 100 year flow depth at the primary outlet will remain below the crest elevation of the existing concrete dam.

A second sheet was added to the set to detail a expanded metal barrier to be constructed around the existing inlet that would not allow floatables into the existing storm sewer system. The top of the grate will be at a higher elevation than the top of the existing concrete weir so that even during a large rain event no floatables will enter the inlet.

SECTION B-B

FIRST FLUSH CALCULATION BASIN 1: 18385 SF X 0.34"/12"=521 CF=0.012 AC-FT BASIN 2: 65058 SF X 0.34"/12"=1843 CF=0.042 AC-FT BASIN 4: 6930 sf X 0.34"/12"=196 CF = 0.0045 AC-FT

BASINS 1 AND 4 ARE COVERED BY WAIVER FOR A TOTAL OF 25,305 SF.

BASIN 2 IS ONLY BASIN DIRECTED TO FIRST FLUSH POND: 65,058 SF FOR A TOTAL OF 1,843 CF OF STORAGE.

| ENGINEER'S<br>SEAL               | ENTERTAIMENT FACILITY<br>3930 PAN AMERICAN FRWY         | <i>DRAWN BY</i><br>pm   |
|----------------------------------|---------------------------------------------------------|-------------------------|
| DR. BOHANA<br>W MEXICO Z         | GRADING PLAN                                            | <i>DATE</i><br>5-14-18  |
| ( (7868) )                       |                                                         | DRAWING                 |
| THIS YONAL ENGINE                |                                                         | SHEET #                 |
| 5/31/2018                        | 5571 MIDWAY PARK PL NE<br>ALBUQUERQUE, NEW MEXICO 87109 | 3                       |
| RONALD R. BOHANNAN<br>P.E. #7868 | (505) 858-3100<br>www.tierrawestllc.com                 | <i>JOB #</i><br>2017042 |