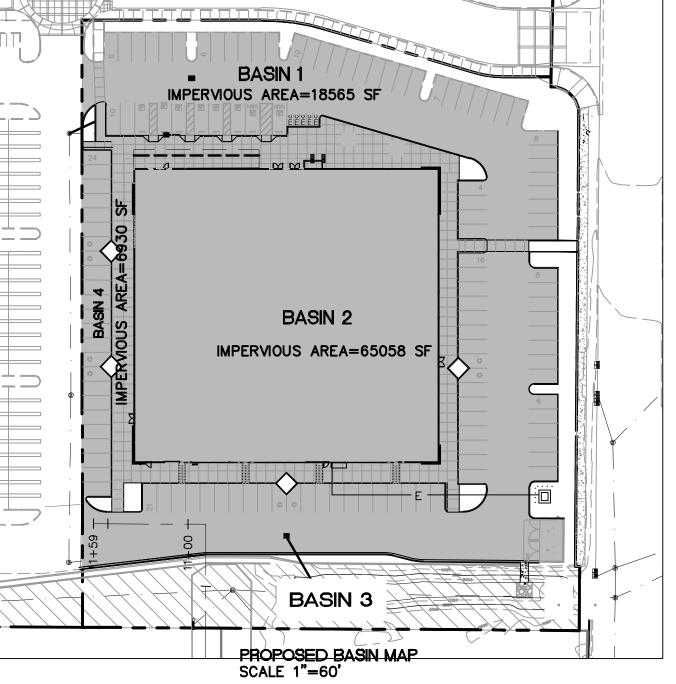

SECTION B-B

FIRST FLUSH CALCULATION BASIN 1: 18385 SF X 0.34"/12"=521 CF=0.012 AC-FT BASIN 2: 65058 SF X 0.34"/12"=1843 CF=0.042 AC-FT BASIN 4: 6930 sf X 0.34"/12"=196 CF = 0.0045 AC-FT

BASINS 1 AND 4 ARE COVERED BY WAIVER FOR A TOTAL OF 25,305 SF.

BASIN 2 IS ONLY BASIN DIRECTED TO FIRST FLUSH POND: 65,058 SF FOR A TOTAL OF 1,843 CF OF STORAGE.

| ENGINEER'S<br>SEAL               | ENTERTAIMENT FACILITY<br>3930 PAN AMERICAN FRWY         | <i>DRAWN BY</i><br>pm   |
|----------------------------------|---------------------------------------------------------|-------------------------|
| DR. BOHANA<br>W MEXICO Z         | GRADING PLAN                                            | <i>DATE</i><br>5-14-18  |
| ( (7868) )                       |                                                         | DRAWING                 |
| THIS YONAL ENGINE                |                                                         | SHEET #                 |
| 5/31/2018                        | 5571 MIDWAY PARK PL NE<br>ALBUQUERQUE, NEW MEXICO 87109 | 3                       |
| RONALD R. BOHANNAN<br>P.E. #7868 | (505) 858-3100<br>www.tierrawestllc.com                 | <i>JOB #</i><br>2017042 |