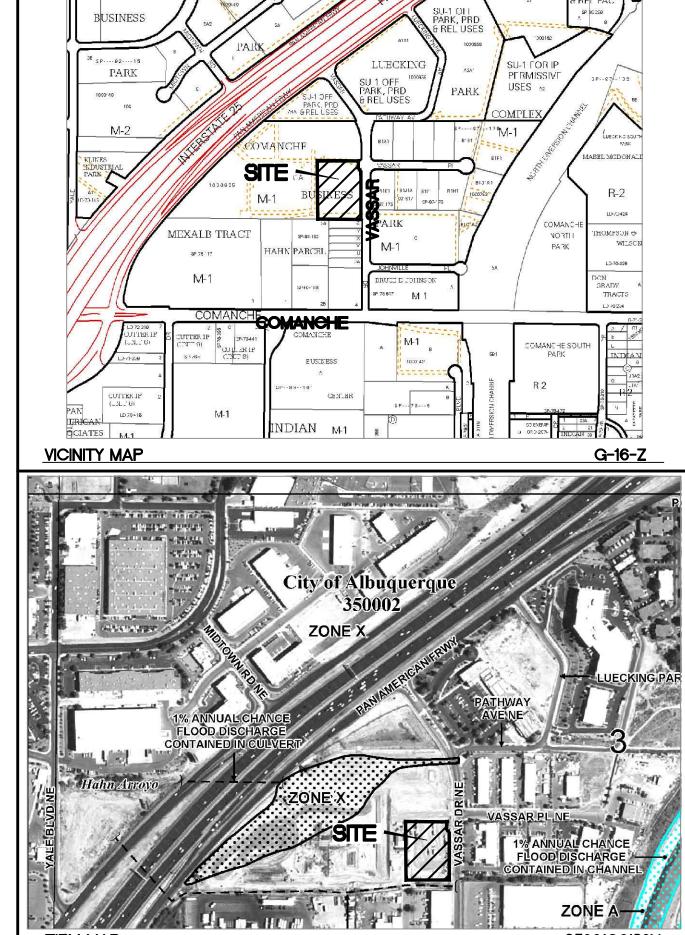

rque) must be turned into DRC (4th, Plaza del Sol) for routing. Please contact Charlotte Labadie (clabadie@cabq.gov, 924-3996) or Madeline Carruthers (mtafoya@cabq.gov, 924-3997) regarding the routing and recording process for covenants. The exhibits must be revised to show the approved pond grading details before the Agreement and Covenant can be processed. If you have any questions, you can contact me at 924-3686 or jhughes@cabq.gov.

# A Pond Agreement and Covenant will be submitted upon approval of the Grading and Drainage Plan.

If you have any questions or need additional information regarding this matter, please do not hesitate to contact me.

Sincerely,

Ronald R. Bohannan, PE

JN: 2017042

RRB/jn/kw





**EXISTING SPOT ELEVATION** 

5063.84

~ 5063.30

~ *5063.00* 

SECTION B-B





FIRST FLUSH CALCULATION BASIN 1: 18385 SF X 0.34"/12"=521 CF=0.012 AC-FT BASIN 2: 65058 SF X 0.34"/12"=1843 CF=0.042 AC-FT BASIN 4: 6930 sf X 0.34"/12"=196 CF = 0.0045 AC-FT

BASINS 1 AND 4 ARE COVERED BY WAIVER FOR A TOTAL OF 25,305 SF.

BASIN 2 IS ONLY BASIN DIRECTED TO FIRST FLUSH POND: 65,058 SF FOR A TOTAL OF 1,843 CF OF STORAGE.

| ENGINEER'S<br>SEAL               | ENTERTAIMENT FACILITY<br>3930 PAN AMERICAN FRWY         | <i>DRAWN BY</i><br>pm   |
|----------------------------------|---------------------------------------------------------|-------------------------|
| DR. BOHANA<br>W MEXICO Z         | GRADING PLAN                                            | <i>DATE</i><br>5-14-18  |
| ( (7868) )                       |                                                         |