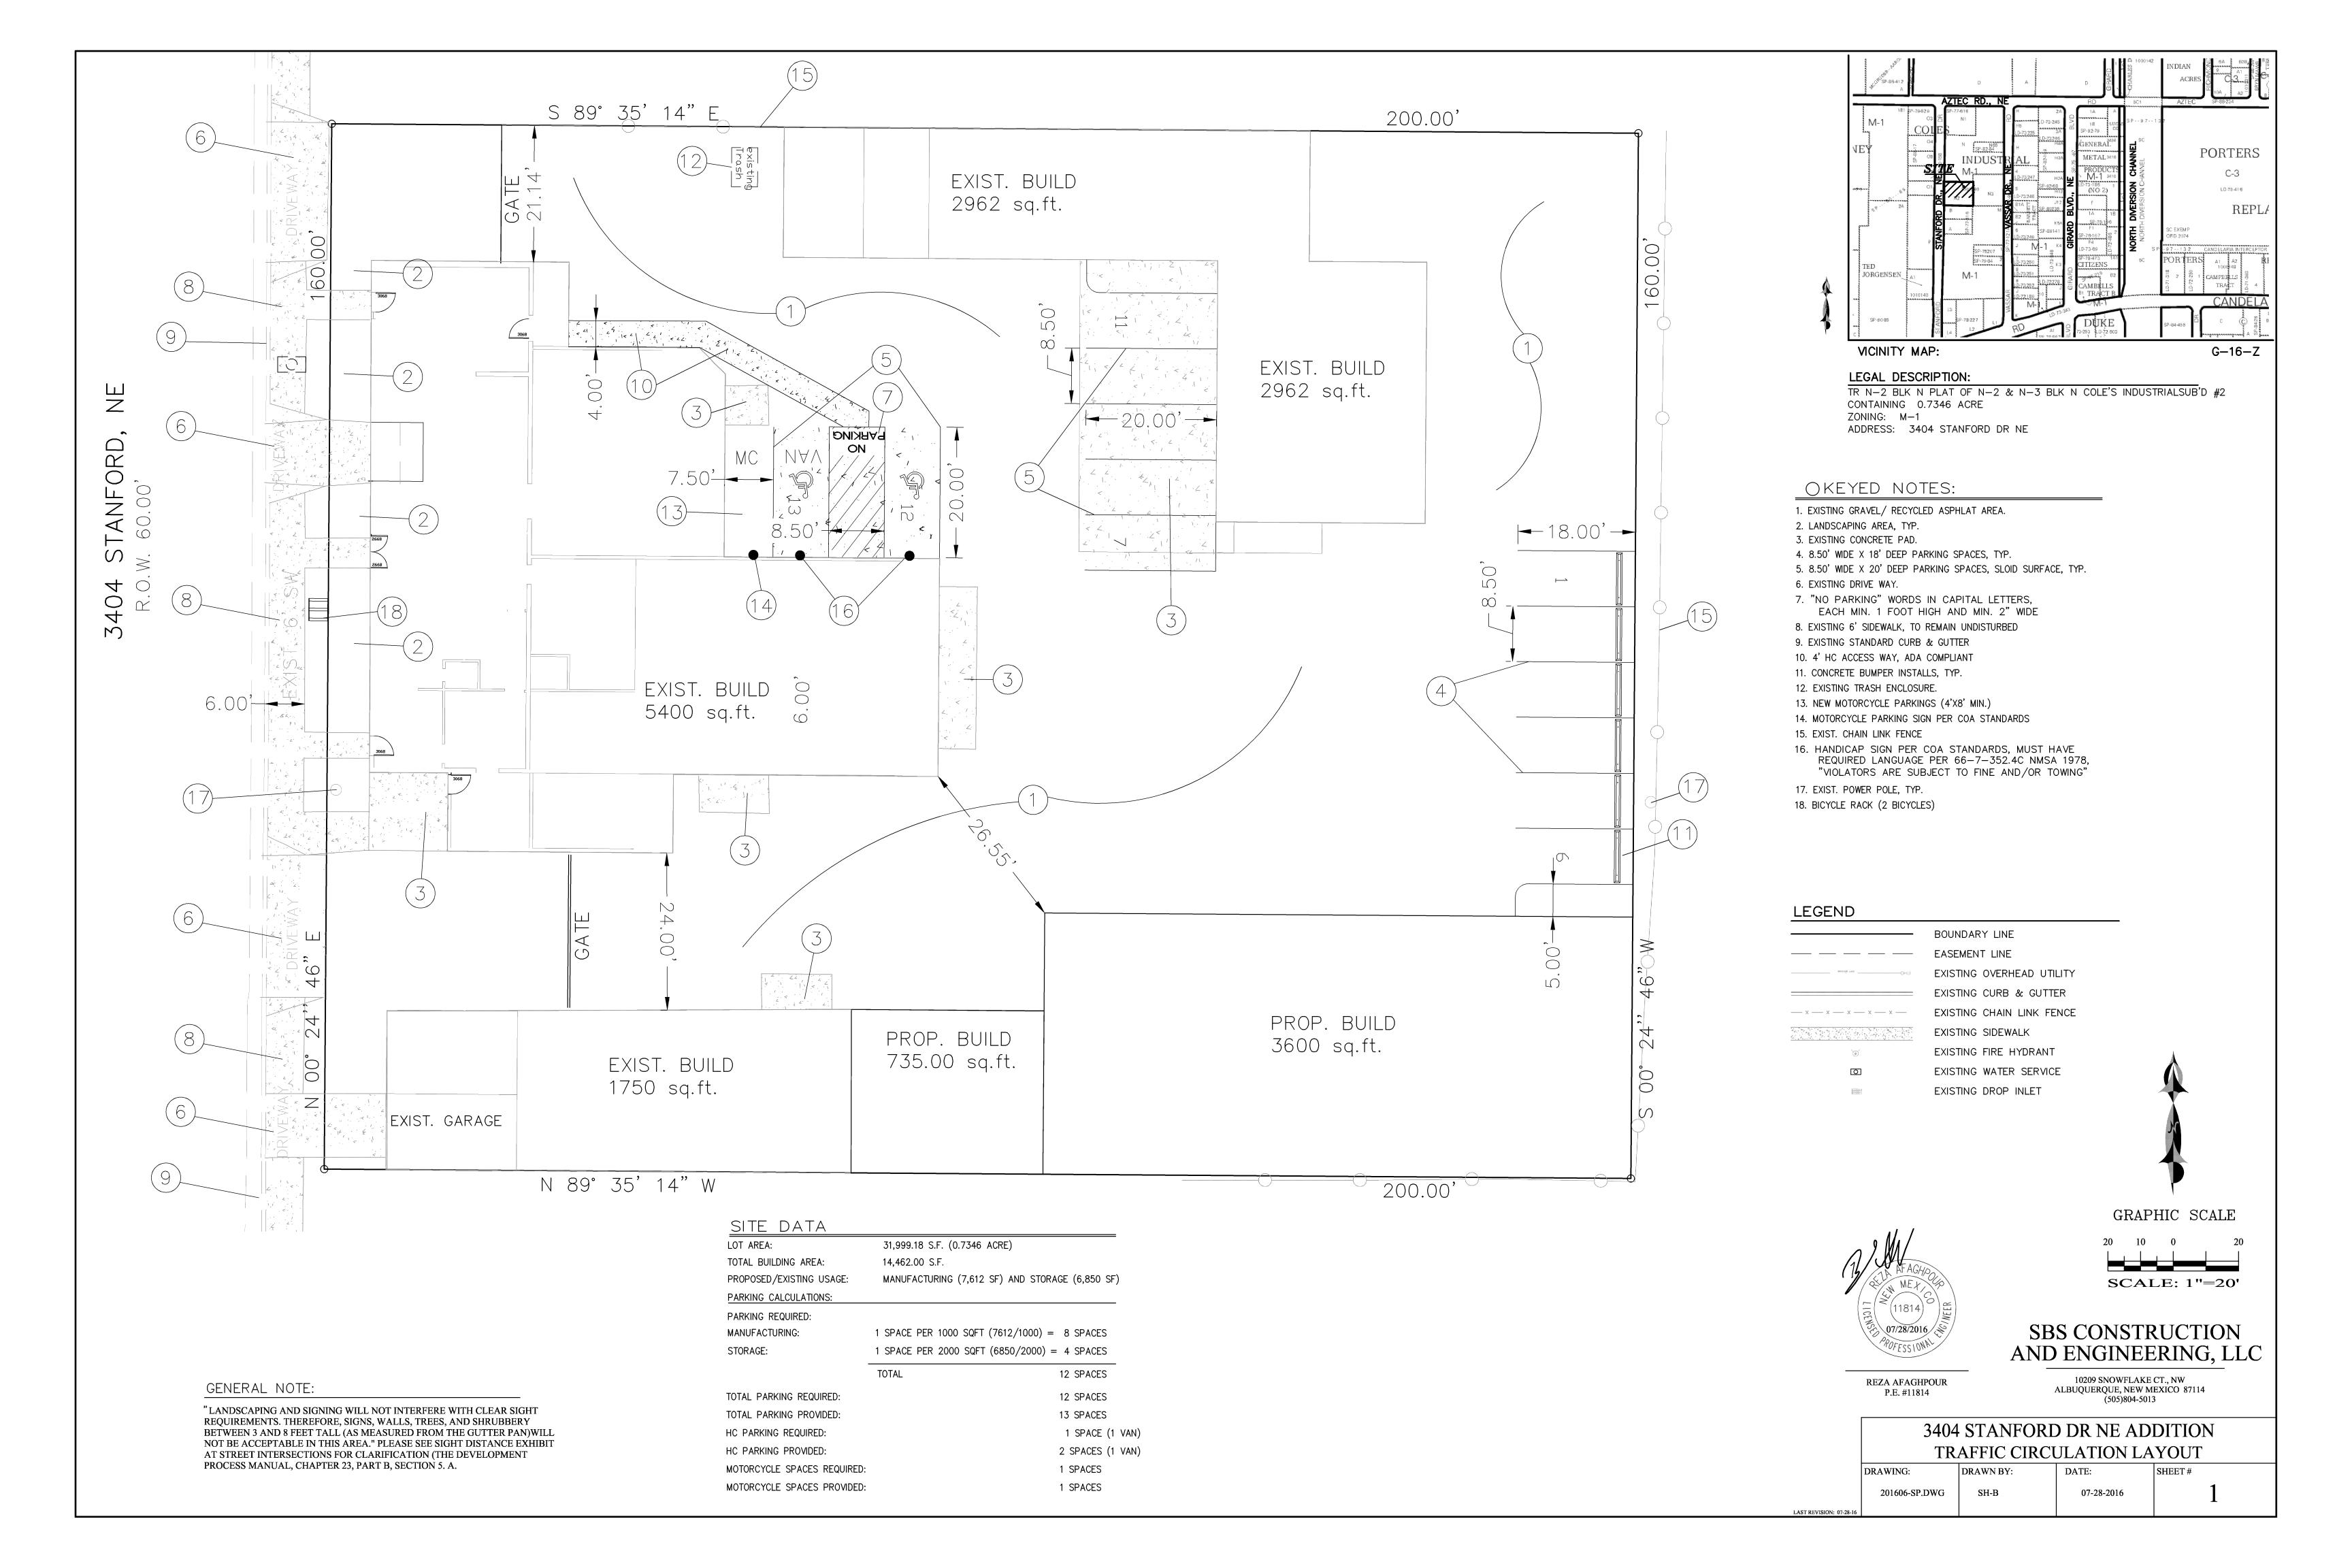

- 1. Show all drive aisle widths and radii.
- List radii for all curves shown; for passenger vehicles, the minimum end island radius is 15 ft. Landscape island radius for delivery trucks, fire trucks, etc. is 25 ft. or larger.
- Per DPM, a 6 ft. wide ADA accessible pedestrian pathway is required from the public sidewalk and handicapped parking to the building entrances. Please clearly show this pathway and provide details.
- Per DPM, a 6 ft. wide ADA accessible pedestrian pathway is required from the HC parking stall access aisles to the building entrances. Please clearly show this pathway and provide details.
- 5. All sidewalks along streets should be placed at the property line.
- Service vehicle and/or refuse vehicle maneuvering must be contained on-site; provide a copy of refuse approval.
- Please specify the City Standard Drawing Number when applicable to all curb cuts and ramps.
- 8. Work within the public right of way requires a work order with DRC approved plans. Please add a note on the plan stating "All improvements located in the Right of Way must be included on the work order."
- 9. See Chapter 23, Section 6 of the City of Albuquerque *Development Process Manual*, for appropriate drive pad widths.
- All broken or cracked sidewalk must be replaced with sidewalk and curb & gutter. A build note must be provided referring to the appropriate City Standard drawing.