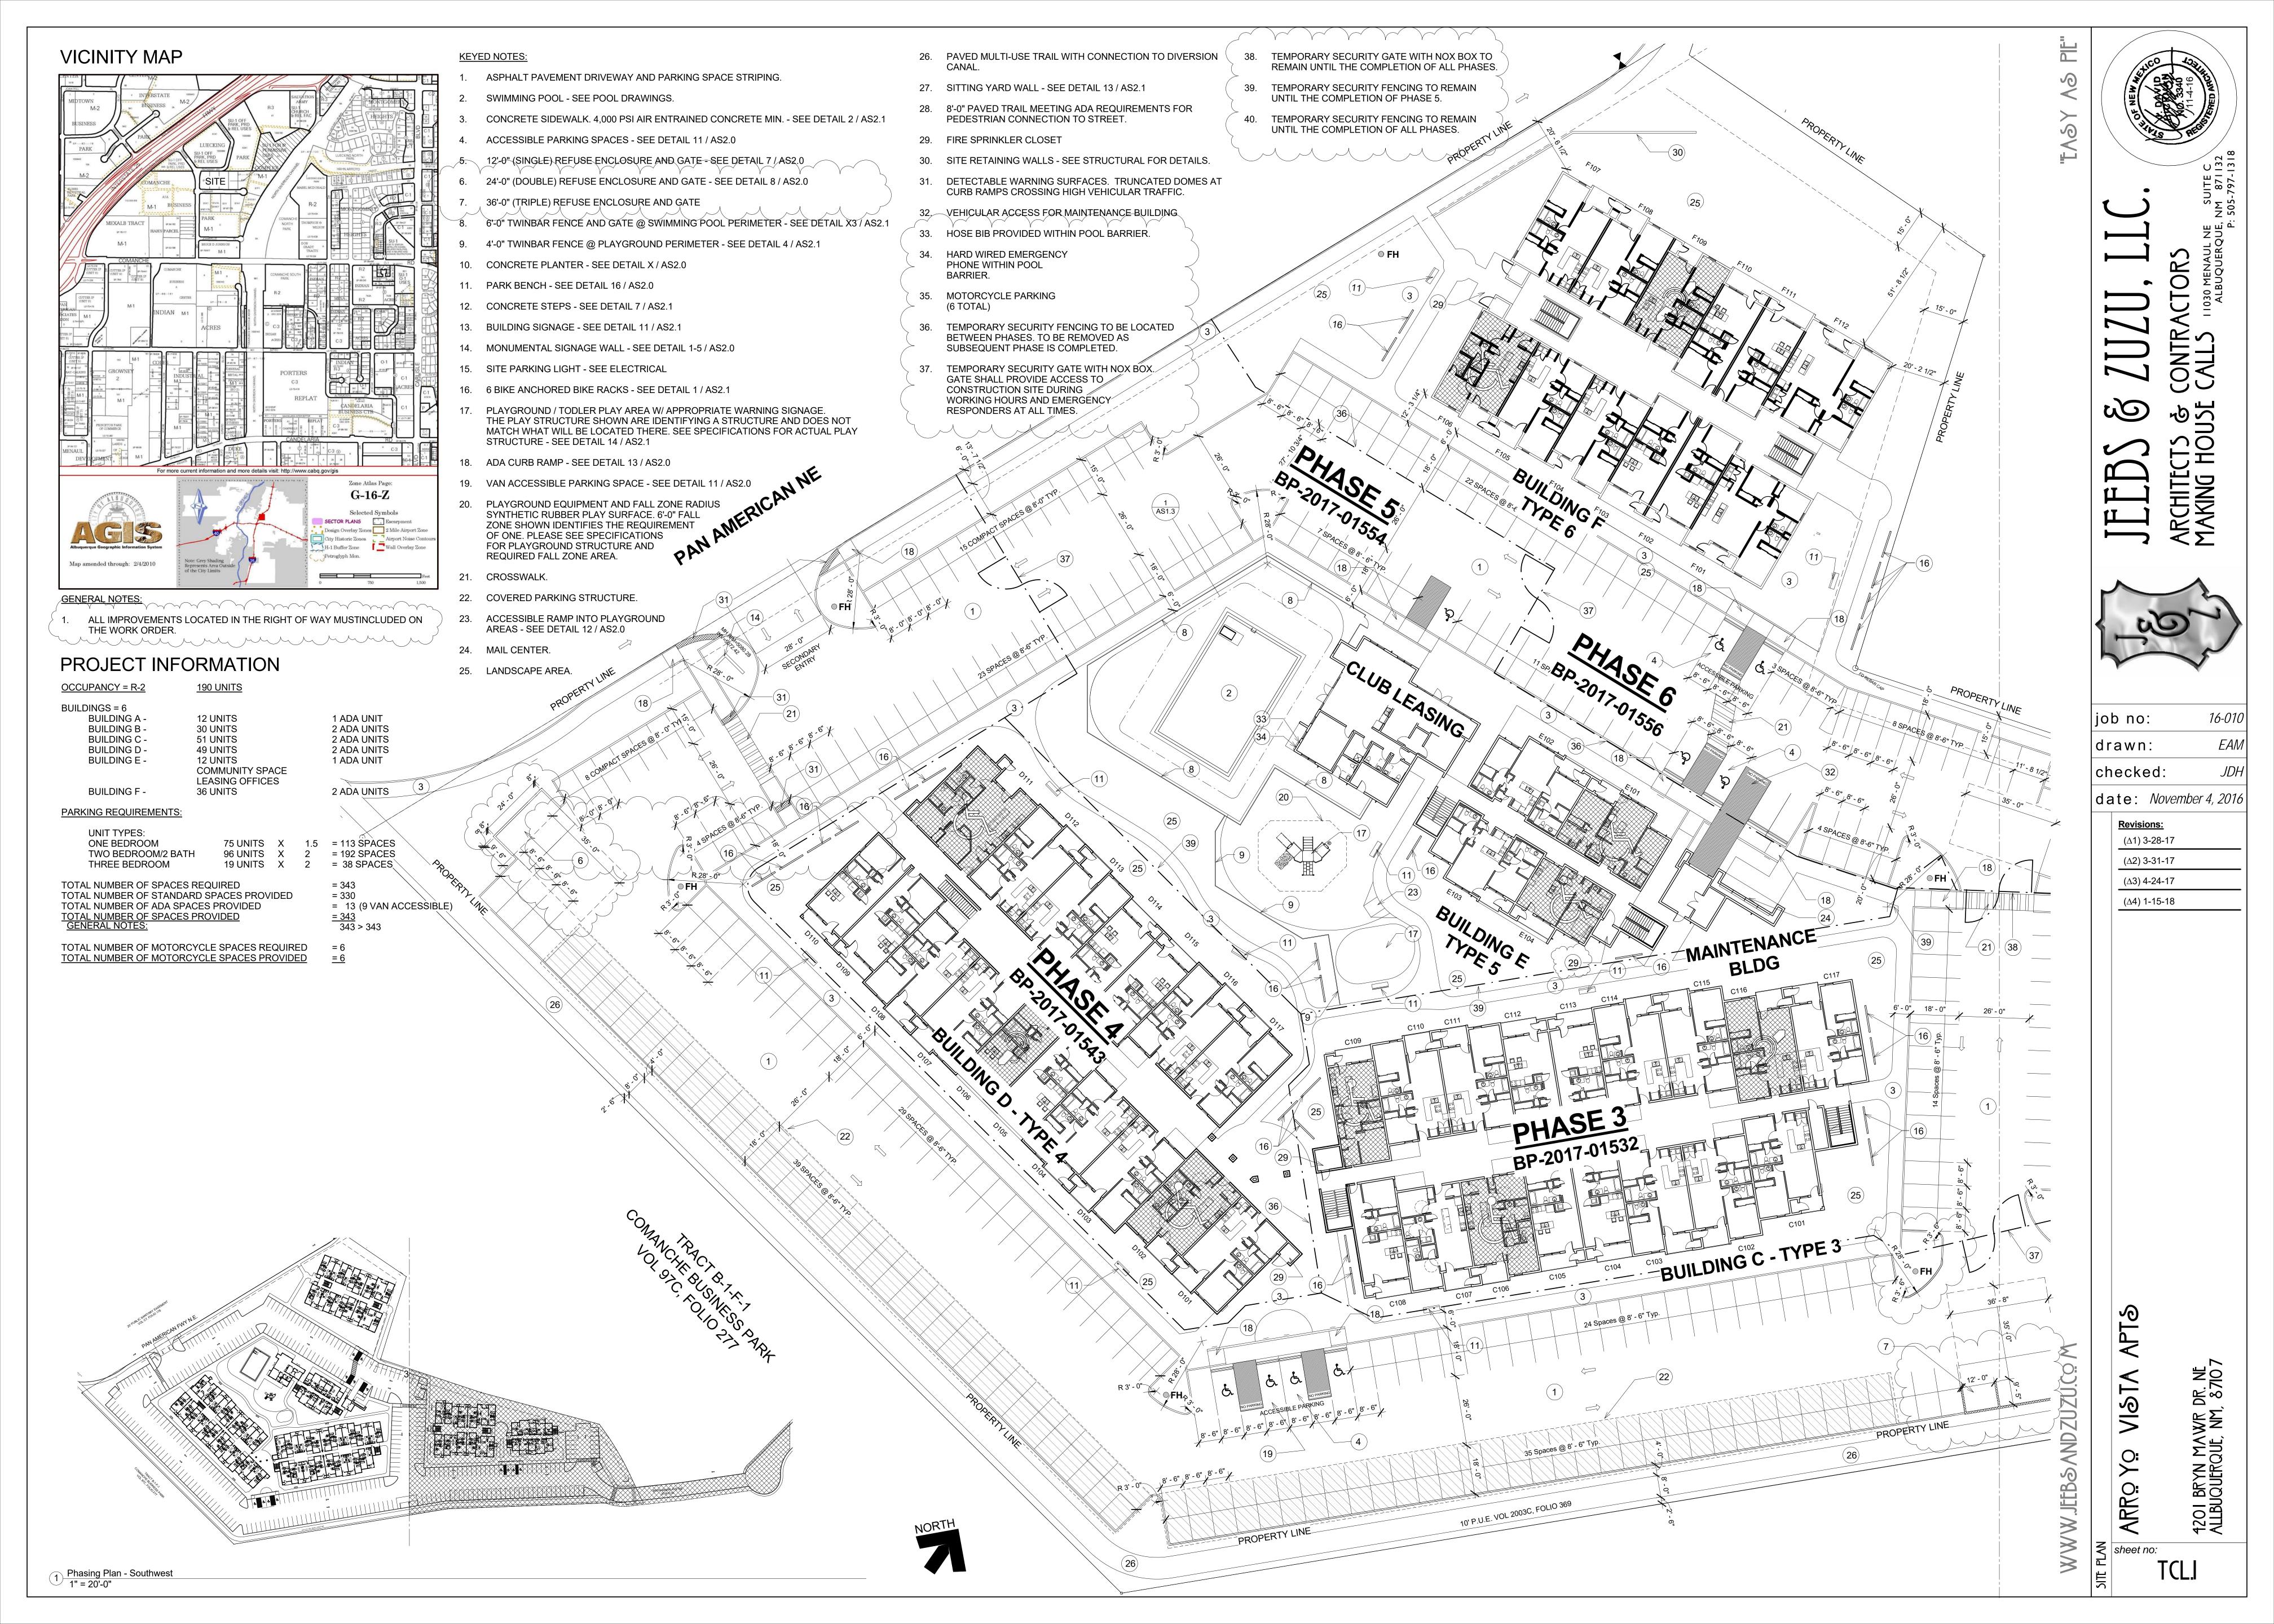

job no: |drawn: |checked: date: November 4, 2016

> Revisions:  $(\Delta 1) 3-28-17$

 $(\Delta 2) 3-31-17$ 

 $(\Delta 3) 4-24-17$ 

(∆4) 1-15-18

SIT PL

DR. NE J. 87107 4201 BRYN MAWR ALLBUQUERQUE, NM,