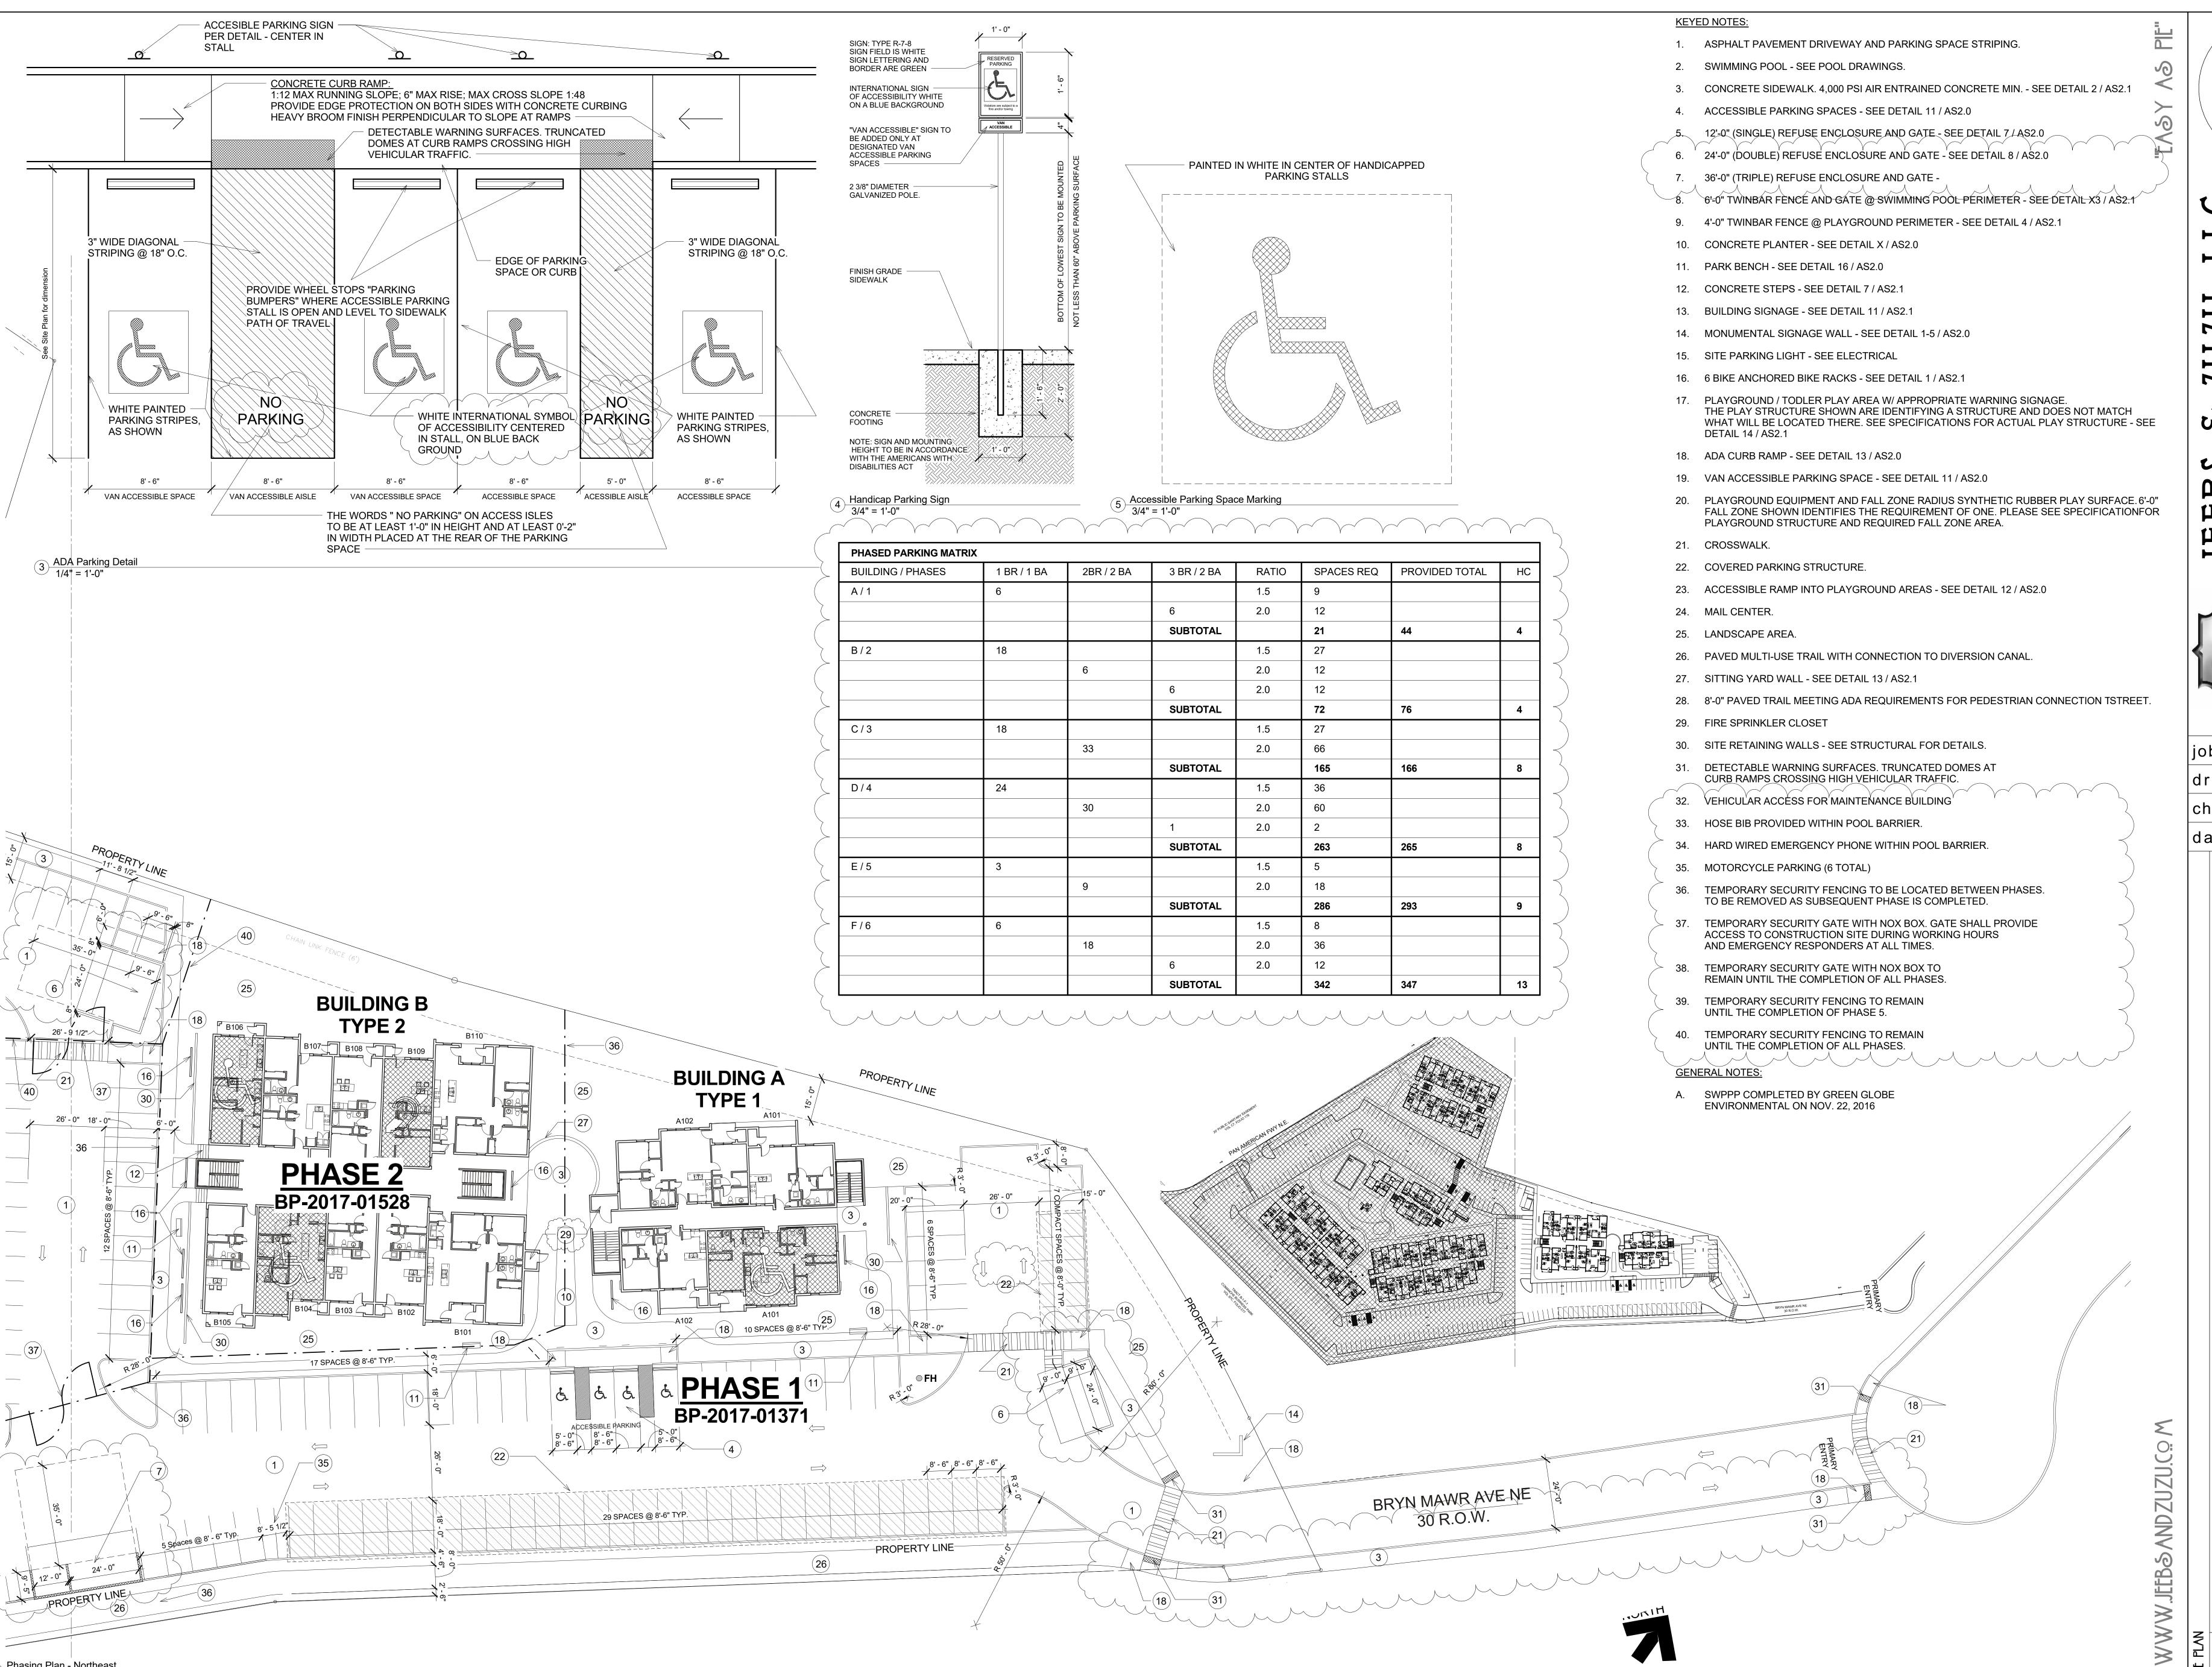

www.cabq.gov Development Review Services

Ernie Gomez, Planning Dept. Plan Checker, Transportation Development Review Services

EG via: email C: CO Clerk, File

Phasing Plan - Northeast
1" = 20'-0"

W W

RCHITE

job no: |drawn: |checked: date: November 4, 2016

> Revisions:  $(\Delta 1) 3-28-17$

 $(\Delta 2) 3-31-17$ 

 $(\Delta 3) 4-24-17$ 

(∆4) 1-15-18

SIT PL

DR. NE J. 87107 4201 BRYN MAWR ALLBUQUERQUE, NM,