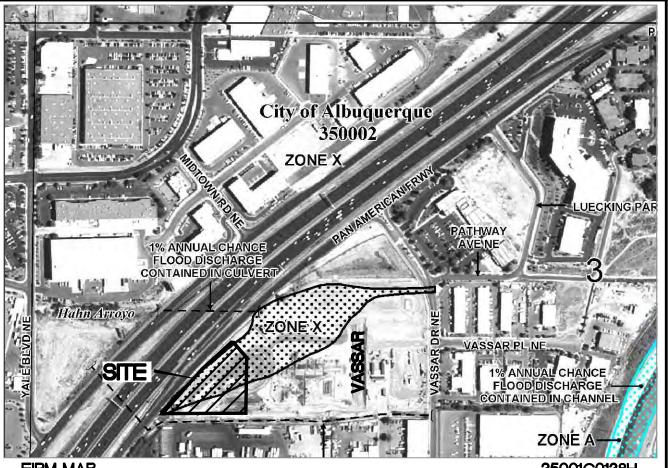

THE SITE IS CURRENTLY VACANT DRAINS TO AN EXISTING STORM SEWER INLET WHERE THE WATER IS THEN CONVEYED BY STORM SEWER AND OPEN CHANNEL TO THE GRIEGOS POND THAT WAS CONSTRUCTED WITH SAD 216.

THERE ARE NO OFF-SITE FLOWS ENTERING THIS PARCEL. THIS SITE IS LOCATED IN ZONE "X" WITH THE PREVIOUS FLOOD PLAIN BEING CONFINED TO DRAINAGE STRUCTURES AS SHOWN ON FIRM MAP #35001C0138H.