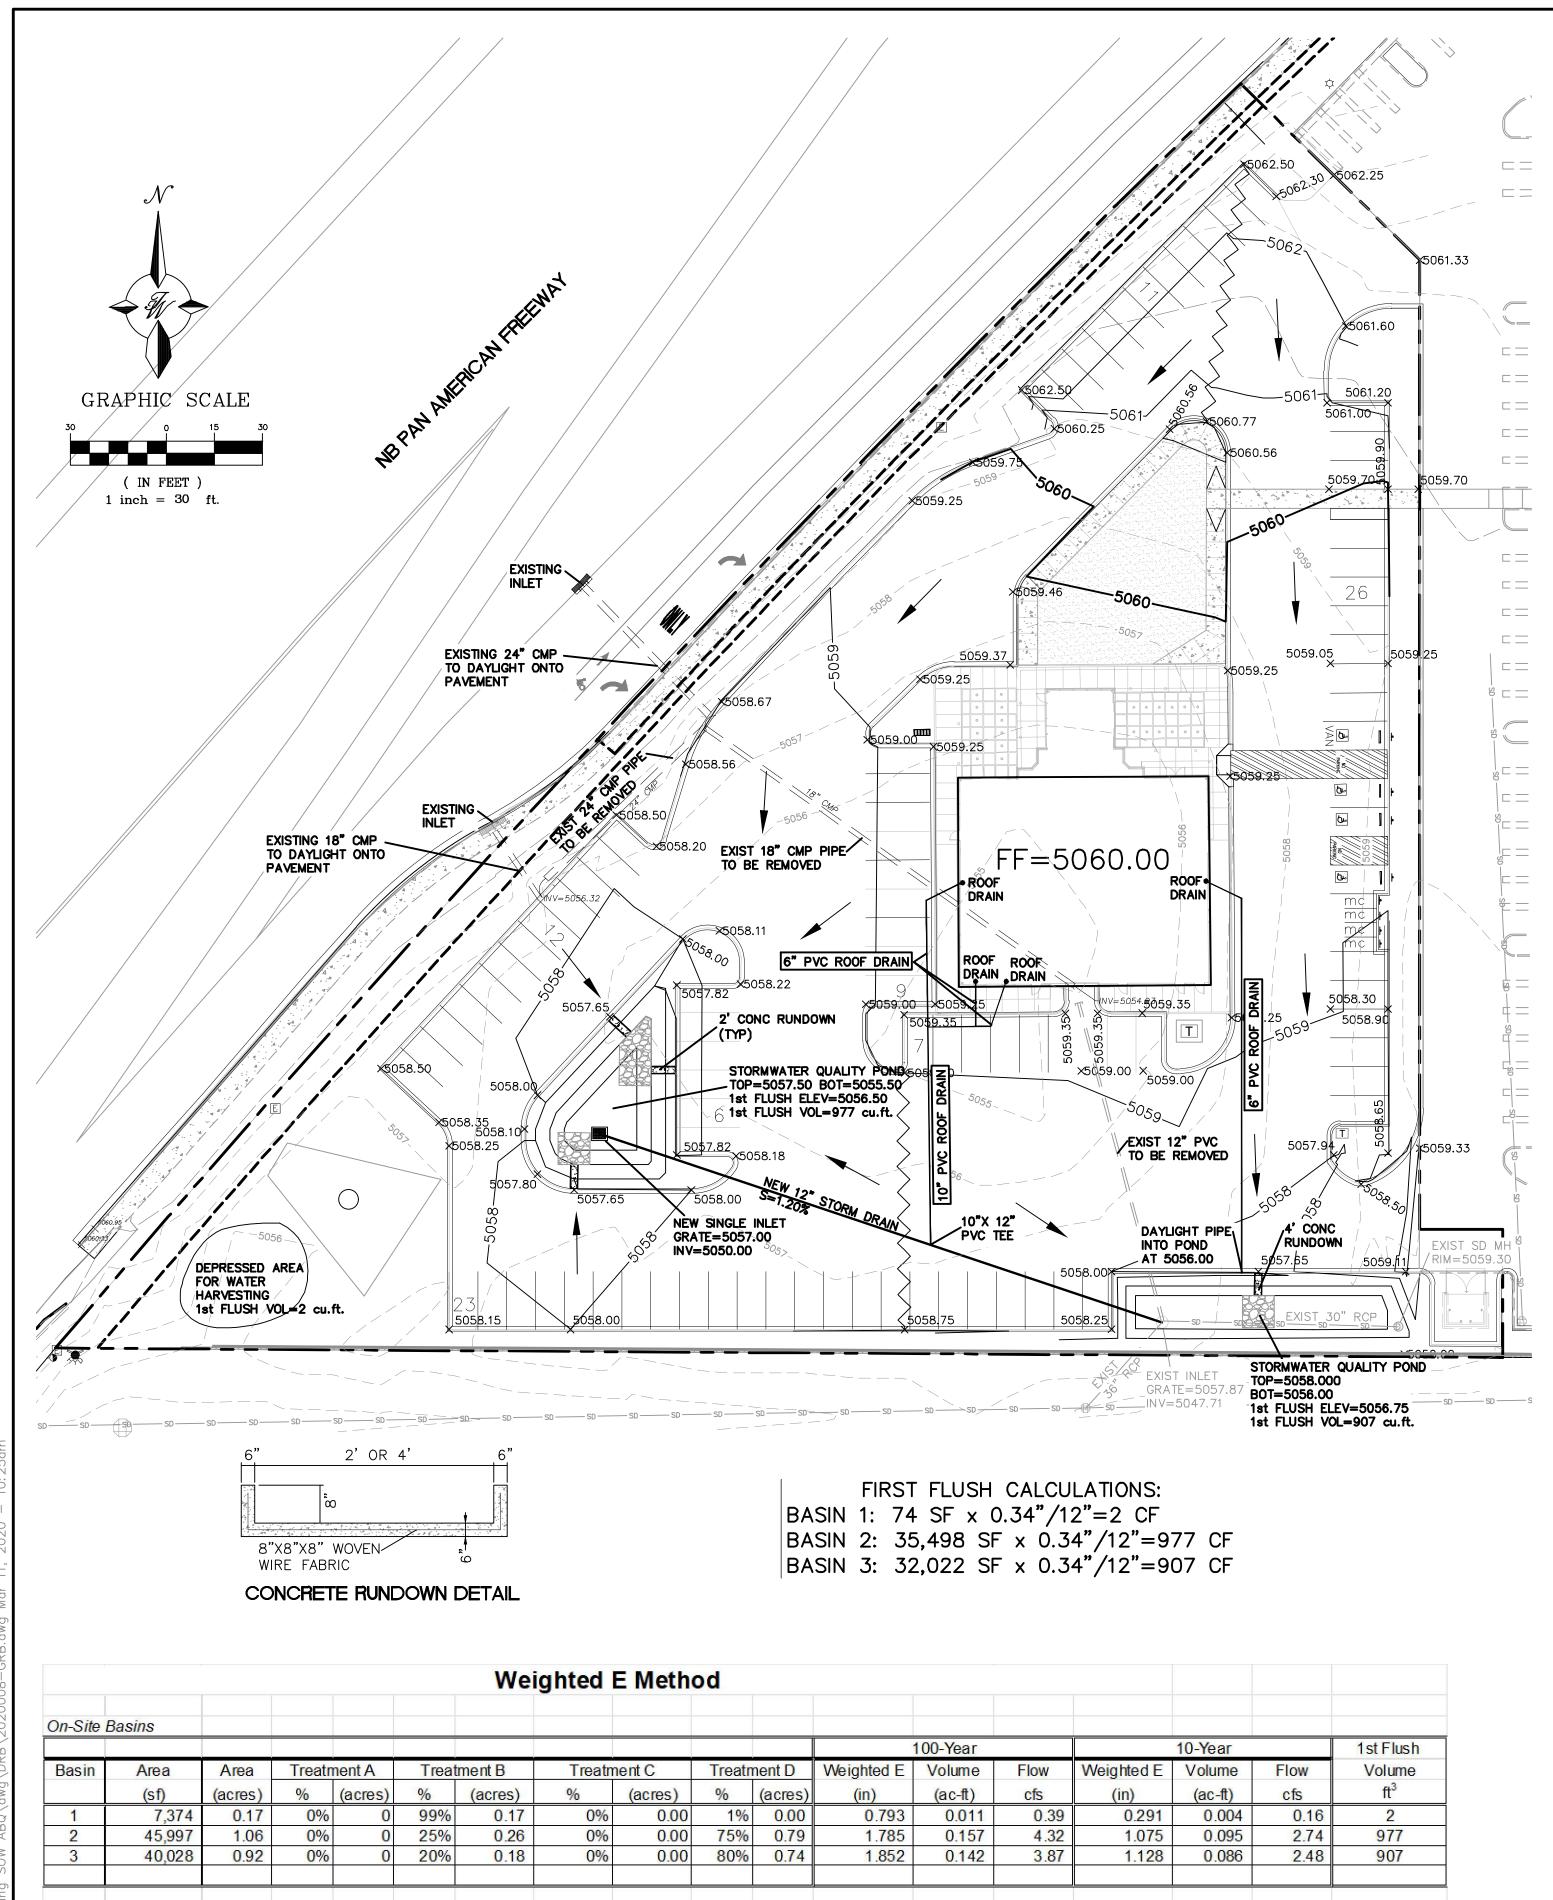

PROPOSED BASIN MAP

SCALE 1"=60'

### **EXISTING SITE DRAINAGE:**

THE 2.24 ACRE SITE IS LOCATED AT THE SOUTHWEST CORNER OF PAN AMERICAN FREEWAY AND VASSAR DRIVE NE. THE SITE IS BOUNDED ON THE NORTH BY MAIN EVENT, THE WEST BY PAN AMERICAN FREEWAY, THE EAST BY THE CARPENTERS TRAINING CENTER AND ON THE SOUTH BY AN INDUSTRIAL/MANUFACTURING DEVELOPMENT.

THE SITE IS CURRENTLY VACANT DRAINS TO AN EXISTING STORM SEWER INLET WHERE THE WATER IS THEN CONVEYED BY STORM SEWER AND OPEN CHANNEL TO THE GRIEGOS POND THAT WAS CONSTRUCTED WITH SAD 216.

THERE ARE NO OFF-SITE FLOWS ENTERING THIS PARCEL. THIS SITE IS LOCATED IN ZONE "X" WITH THE PREVIOUS FLOOD PLAIN BEING CONFINED TO DRAINAGE STRUCTURES AS SHOWN ON FIRM MAP #35001C0138H.

BASED ON THE APPROVED DRAINAGE REPORT FOR THE CARPENTERS TRAINING CENTER (G16/D145) THIS PROJECT MAY DISCHARGE A TOTAL OF 8.53 CFS. THE INFORMATION PERTAINING TO THE AMOUNT OF DISCHARGE ALLOWED FROM THIS PARCEL IS DETAILED ON PAGE 12 OF THE CARPENTERS TRAINING CENTER REPORT. ALL OF THE FLOWS PASS THROUGH AN EXISTING 48" RCP UNDER INTERSTATE 25 WHICH HAS A CAPACITY FOR 161 CFS. THIS PIPE DAYLIGHTS INTO A PONDING AREA WEST OF THE INTERSTATE AND EVENTUALLY DRAINS INTO THE GRIEGOS POND.

### PROPOSED SITE DRAINAGE:

UTILIZE LOW IMPACT DEVELOPMENT (LID) WHERE POSSIBLE ALLOWING SURFACE STORM WATER TO FLOW THROUGH LANDSCAPED AREAS PRIOR TO DISCHARGING TO THE STORM SEWER. THERE ARE THREE PROPOSED BASINS AS SHOWN ON THE PROPOSED BASIN MAP ON

BASIN 1 CONSISTS OF A LANDSCAPED AREA IN THE SOUTHWEST CORNER THAT CONTAINS AN EXISTING BILLBOARD. THIS SMALL AREA WILL BE DEPRESSED AND THE WATER THAT FALLS ON IT WILL BE ALLOWED TO POND. THIS BASIN ONLY GENERATES 0.39 CFS. BASIN 2 CONSISTS OF THE WESTERN HALF OF THE SITE AND WILL SURFACE DRAIN TO A PROPOSED DETENTION POND THAT WILL CONTAIN THE REQUIRED 977 CUBIC FEET OF FIRST FLUSH VOLUME. THE REMAINING FLOW WILL OVERFLOW INTO A PROPOSED DROP INLET. THOSE FLOWS WILL BE CONVEYED VIA STORM SEWER TO AN EXISTING DROP INLET AND STORM SEWER SYSTEM LOCATED IN

BASIN 3 CONSISTS OF THE EASTERN HALF OF THE SITE AND WILL SURFACE DRAIN TO AN EXISTING DROP INLET LOCATED ON THE SOUTH END OF THE PARCEL. A POND IS PROPOSED AROUND THE INLET TO CONTAIN THE REQUIRED 907 CUBIC FEET OF FIRST FLUSH VOLUME. THE REMAINING FLOW WILL OVERFLOW INTO THE EXISTING INLET. THE FLOW DISCHARGED FROM THIS BASIN IS 3.87 CFS. THE TOTAL PROPOSED FLOW FROM THIS PROJECT IS 8.19 CFS, WHICH IS SLIGHTLY LESS THAN THE ALLOWED FLOW OF 8.53 CFS AS APPROVED IN THE CARPENTER'S TRAINING CENTER REPORT.