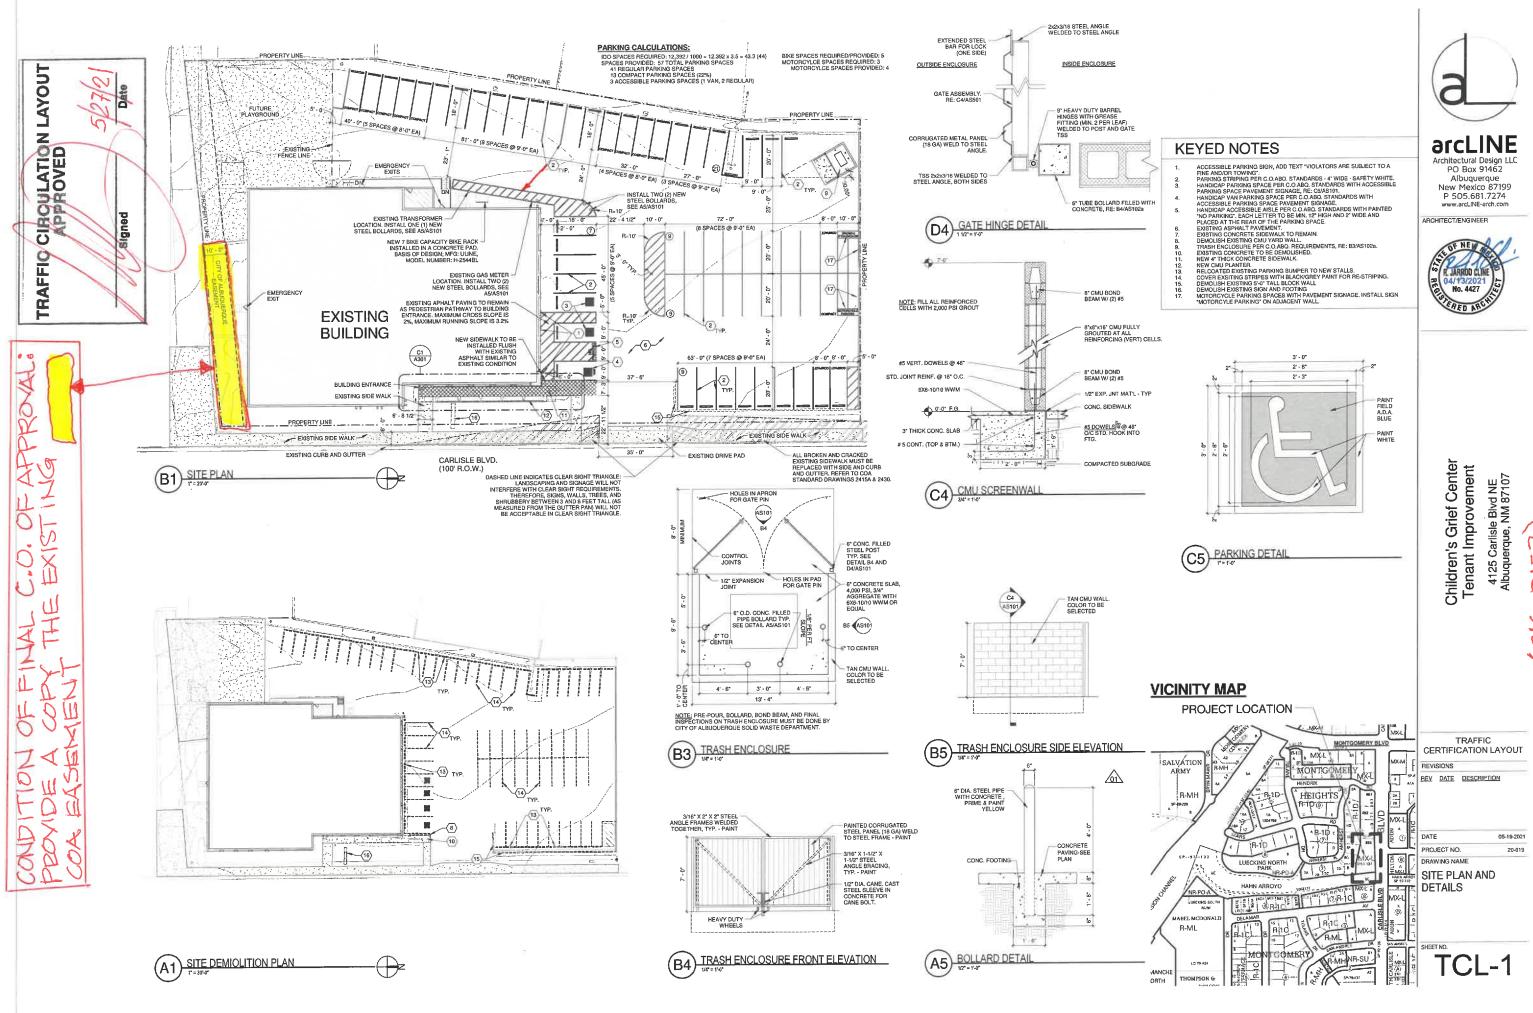

### February 29, 2022 Project: Children's Grief Center, 4125 Carlisle Blvd NE Subject: TCL Certification for G16D157

### TRAFFIC CERTIFICATION

I, R. Jarrod Cline, RA, LIC No. 4427, of the firm arcLINE Architectural Design LLC, hereby certify that this project is in substantial compliance with and in accordance with the design intent of the TCL plan approved on May 19, 2021. The record information edited onto the original design document has been obtained by R. Jarrod Cline of the firm arcLINE Architectural Design LLC. I further certify that I have personally visited the project on February 24, 2022, and have determined by visual inspection that the actual site conditions are representative of the approved plans and are true and correct to the best of my knowledge and belief. This certification is submitted is support of a request for a Temporary Certificate of Occupancy.

The record information presented hereon is not necessarily complete and intended only to verify substantial compliance of the traffic aspects if this project. Those relying on the record document are advised to obtain independent verification of its accuracy before using it for any other purpose.