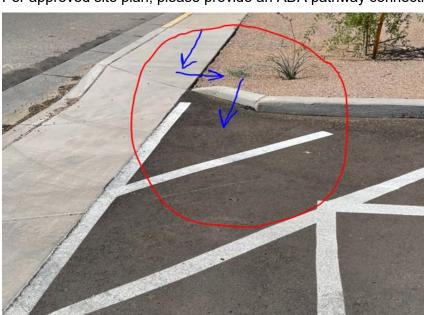

PO Box 1293

Prior to the issuance of a permanent Certificate of Occupancy, the following items must be addressed:

Albuquerque

NM 87103

- The ADA accessible parking sign must have the required language per 66-7-352.4C NMSA 1978 "Violators Are Subject to a Fine and/or Towing." Please call out detail and location of signs.
- Per approved site plan, please provide an ADA pathway connection in this area.