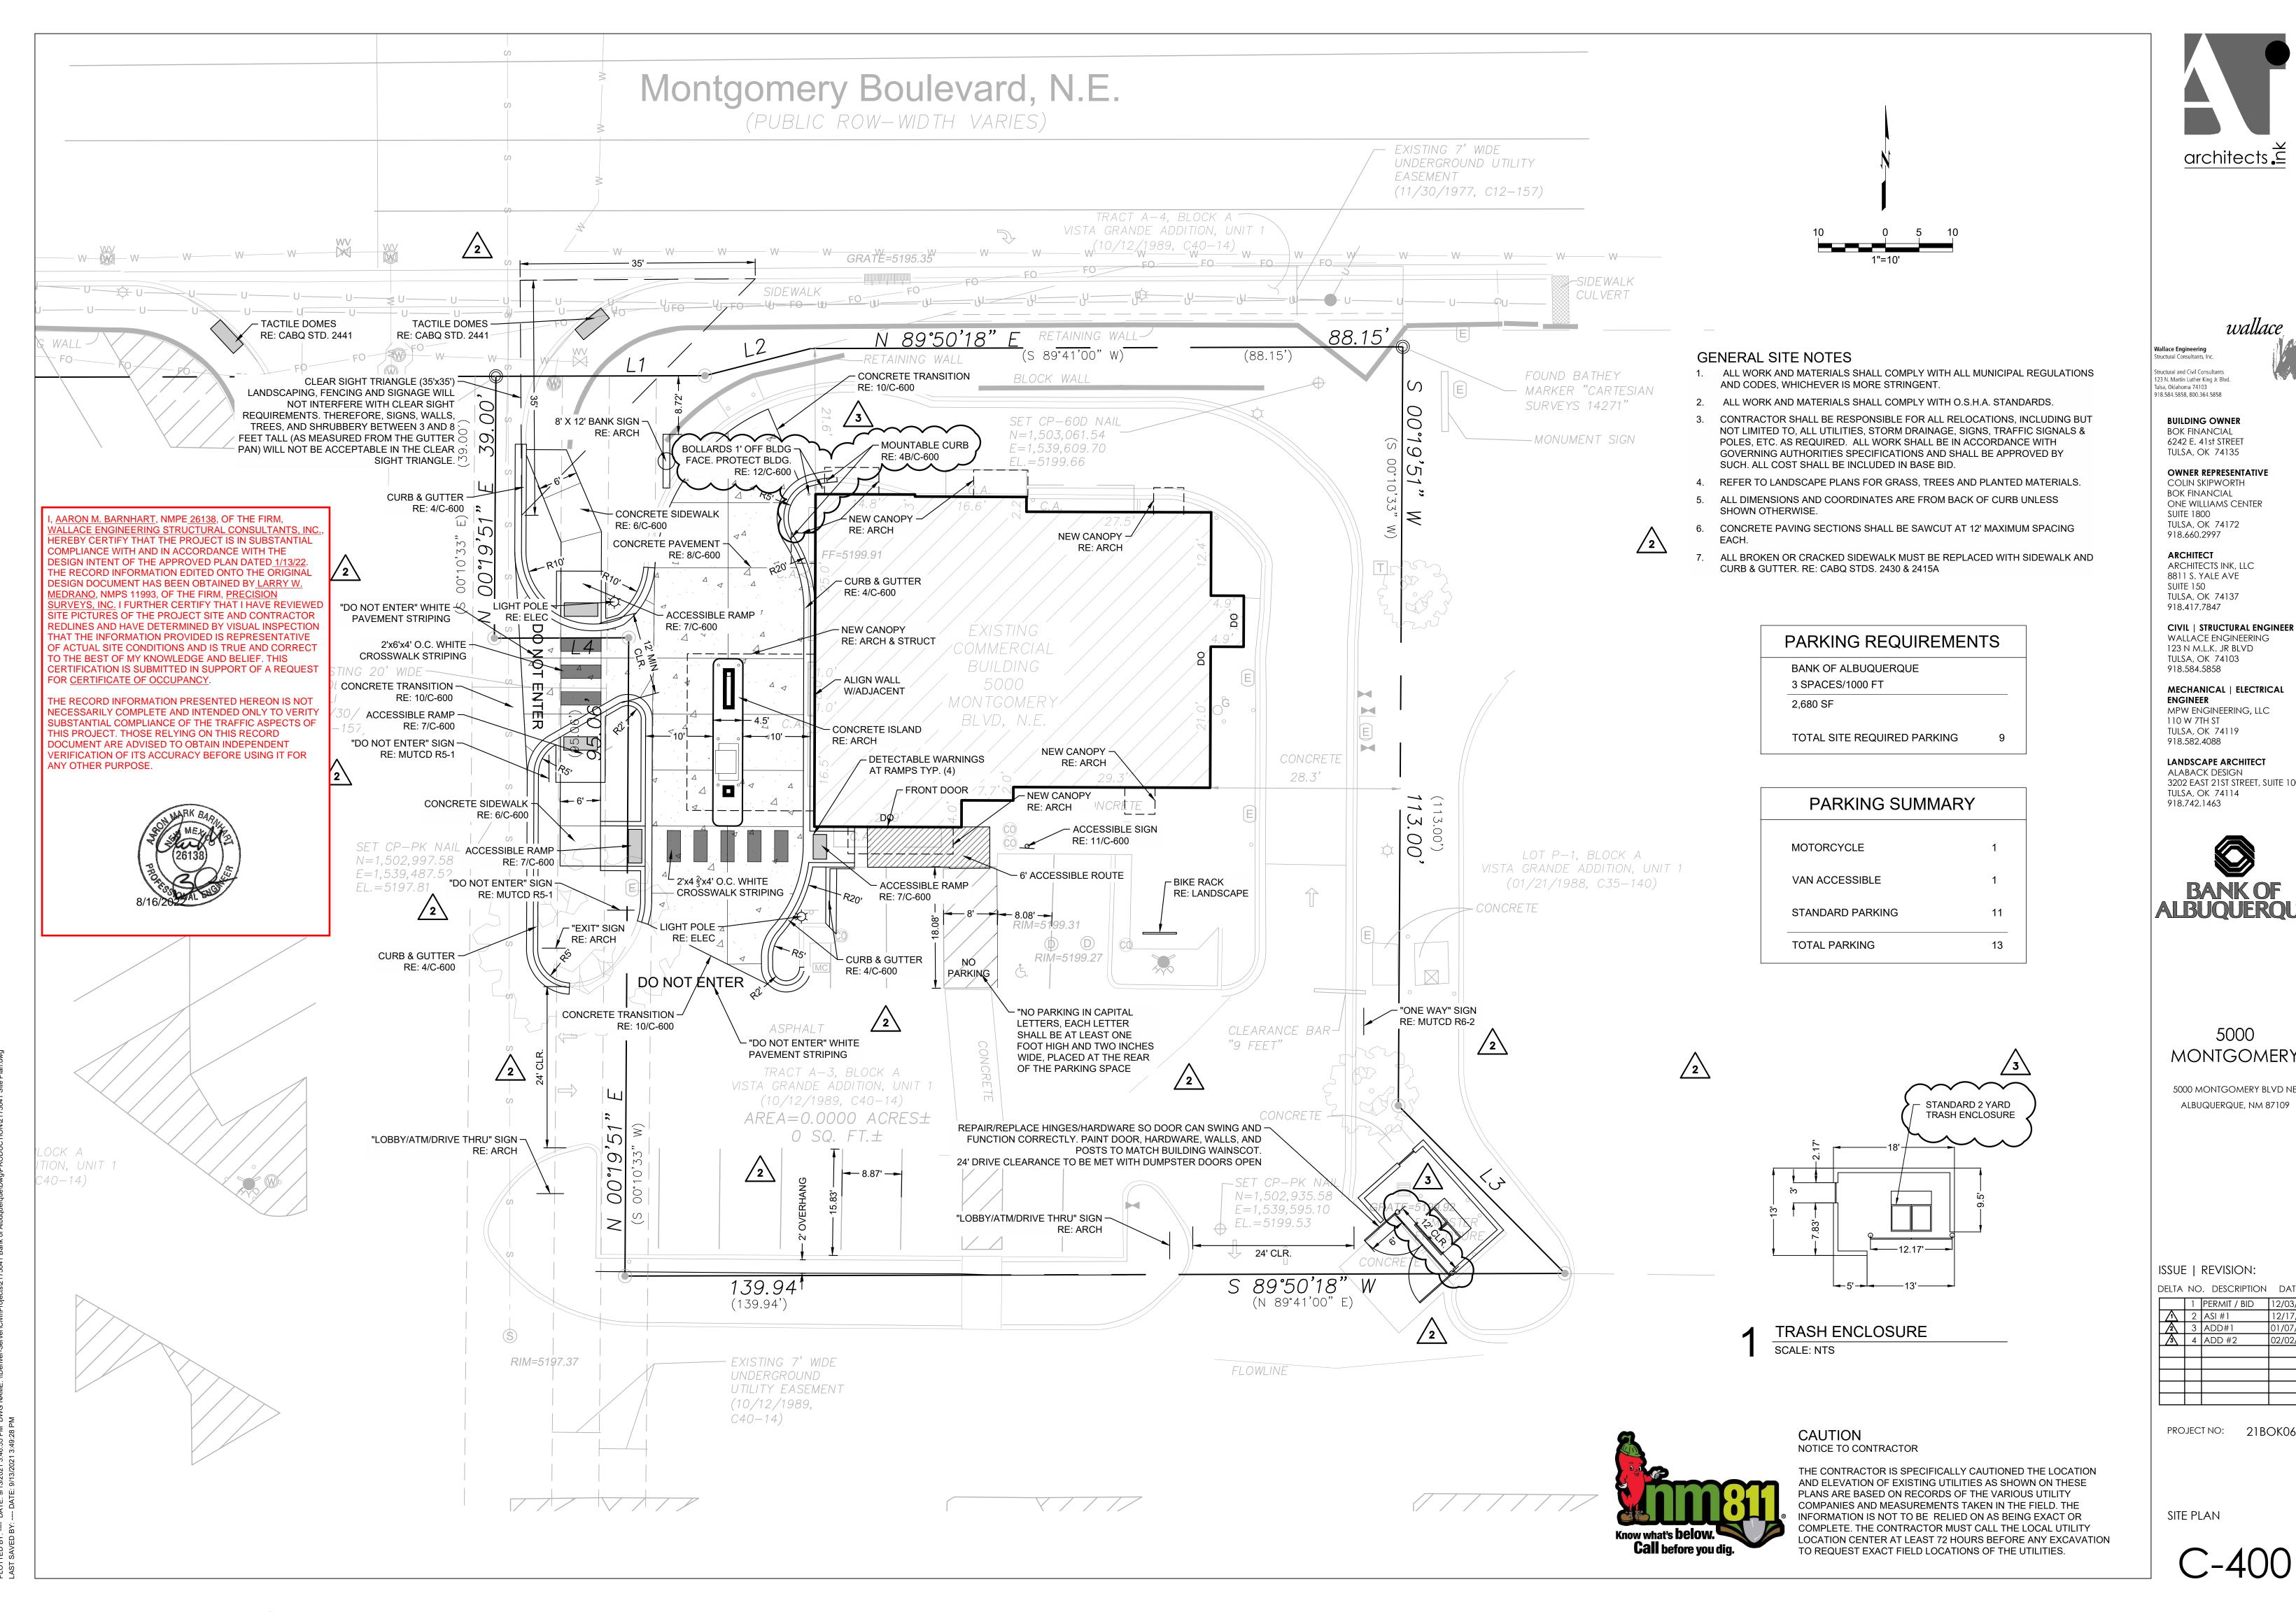

PO Box 1293

Prior to the issuance of a permanent Certificate of Occupancy, the following items must be addressed:

Albuquerque

- Please provide the approved Administration of Amendment signature.
- Driveway Access off Montgomery: Per approved site plan, Truncated Domes should be installed on the ramps.

NM 87103

- Please provide an accessible Van sign for the ADA parking space.
- Motorcycle parking sign need to be provided.

www.cabq.gov

• Please email me a picture of the Bike Rack on the site.

Once these corrections are complete, email pictures to <a href="mailto:malnajjra@cabq.gov">malnajjra@cabq.gov</a> for release of Final CO.

**BUILDING OWNER** 

**BOK FINANCIAL** 6242 E. 41st STREET

TULSA, OK 74135

OWNER REPRESENTATIVE

COLIN SKIPWORTH **BOK FINANCIAL** 

ONE WILLIAMS CENTER SUITE 1800

TULSA, OK 74172 918.660.2997

ARCHITECT ARCHITECTS INK, LLC

8811 S. YALE AVE SUITE 150 TULSA, OK 74137 918.417.7847

WALLACE ENGINEERING 123 N M.L.K. JR BLVD TULSA, OK 74103 918.584.5858

MECHANICAL | ELECTRICAL

**ENGINEER** MPW ENGINEERING, LLC 110 W 7TH ST TULSA, OK 74119

918.582.4088 LANDSCAPE ARCHITECT

ALABACK DESIGN 3202 EAST 21ST STREET, SUITE 100 TULSA, OK 74114 918.742.1463

## 5000 MONTGOMERY

5000 MONTGOMERY BLVD NE ALBUQUERQUE, NM 87109

ISSUE | REVISION:

DELTA NO. DESCRIPTION DATE 1 PERMIT / BID 12/03/21 1 2 ASI #1 12/17/21 3 ADD#1 01/07/22 3 4 ADD #2

PROJECT NO: 21BOK068

SITE PLAN