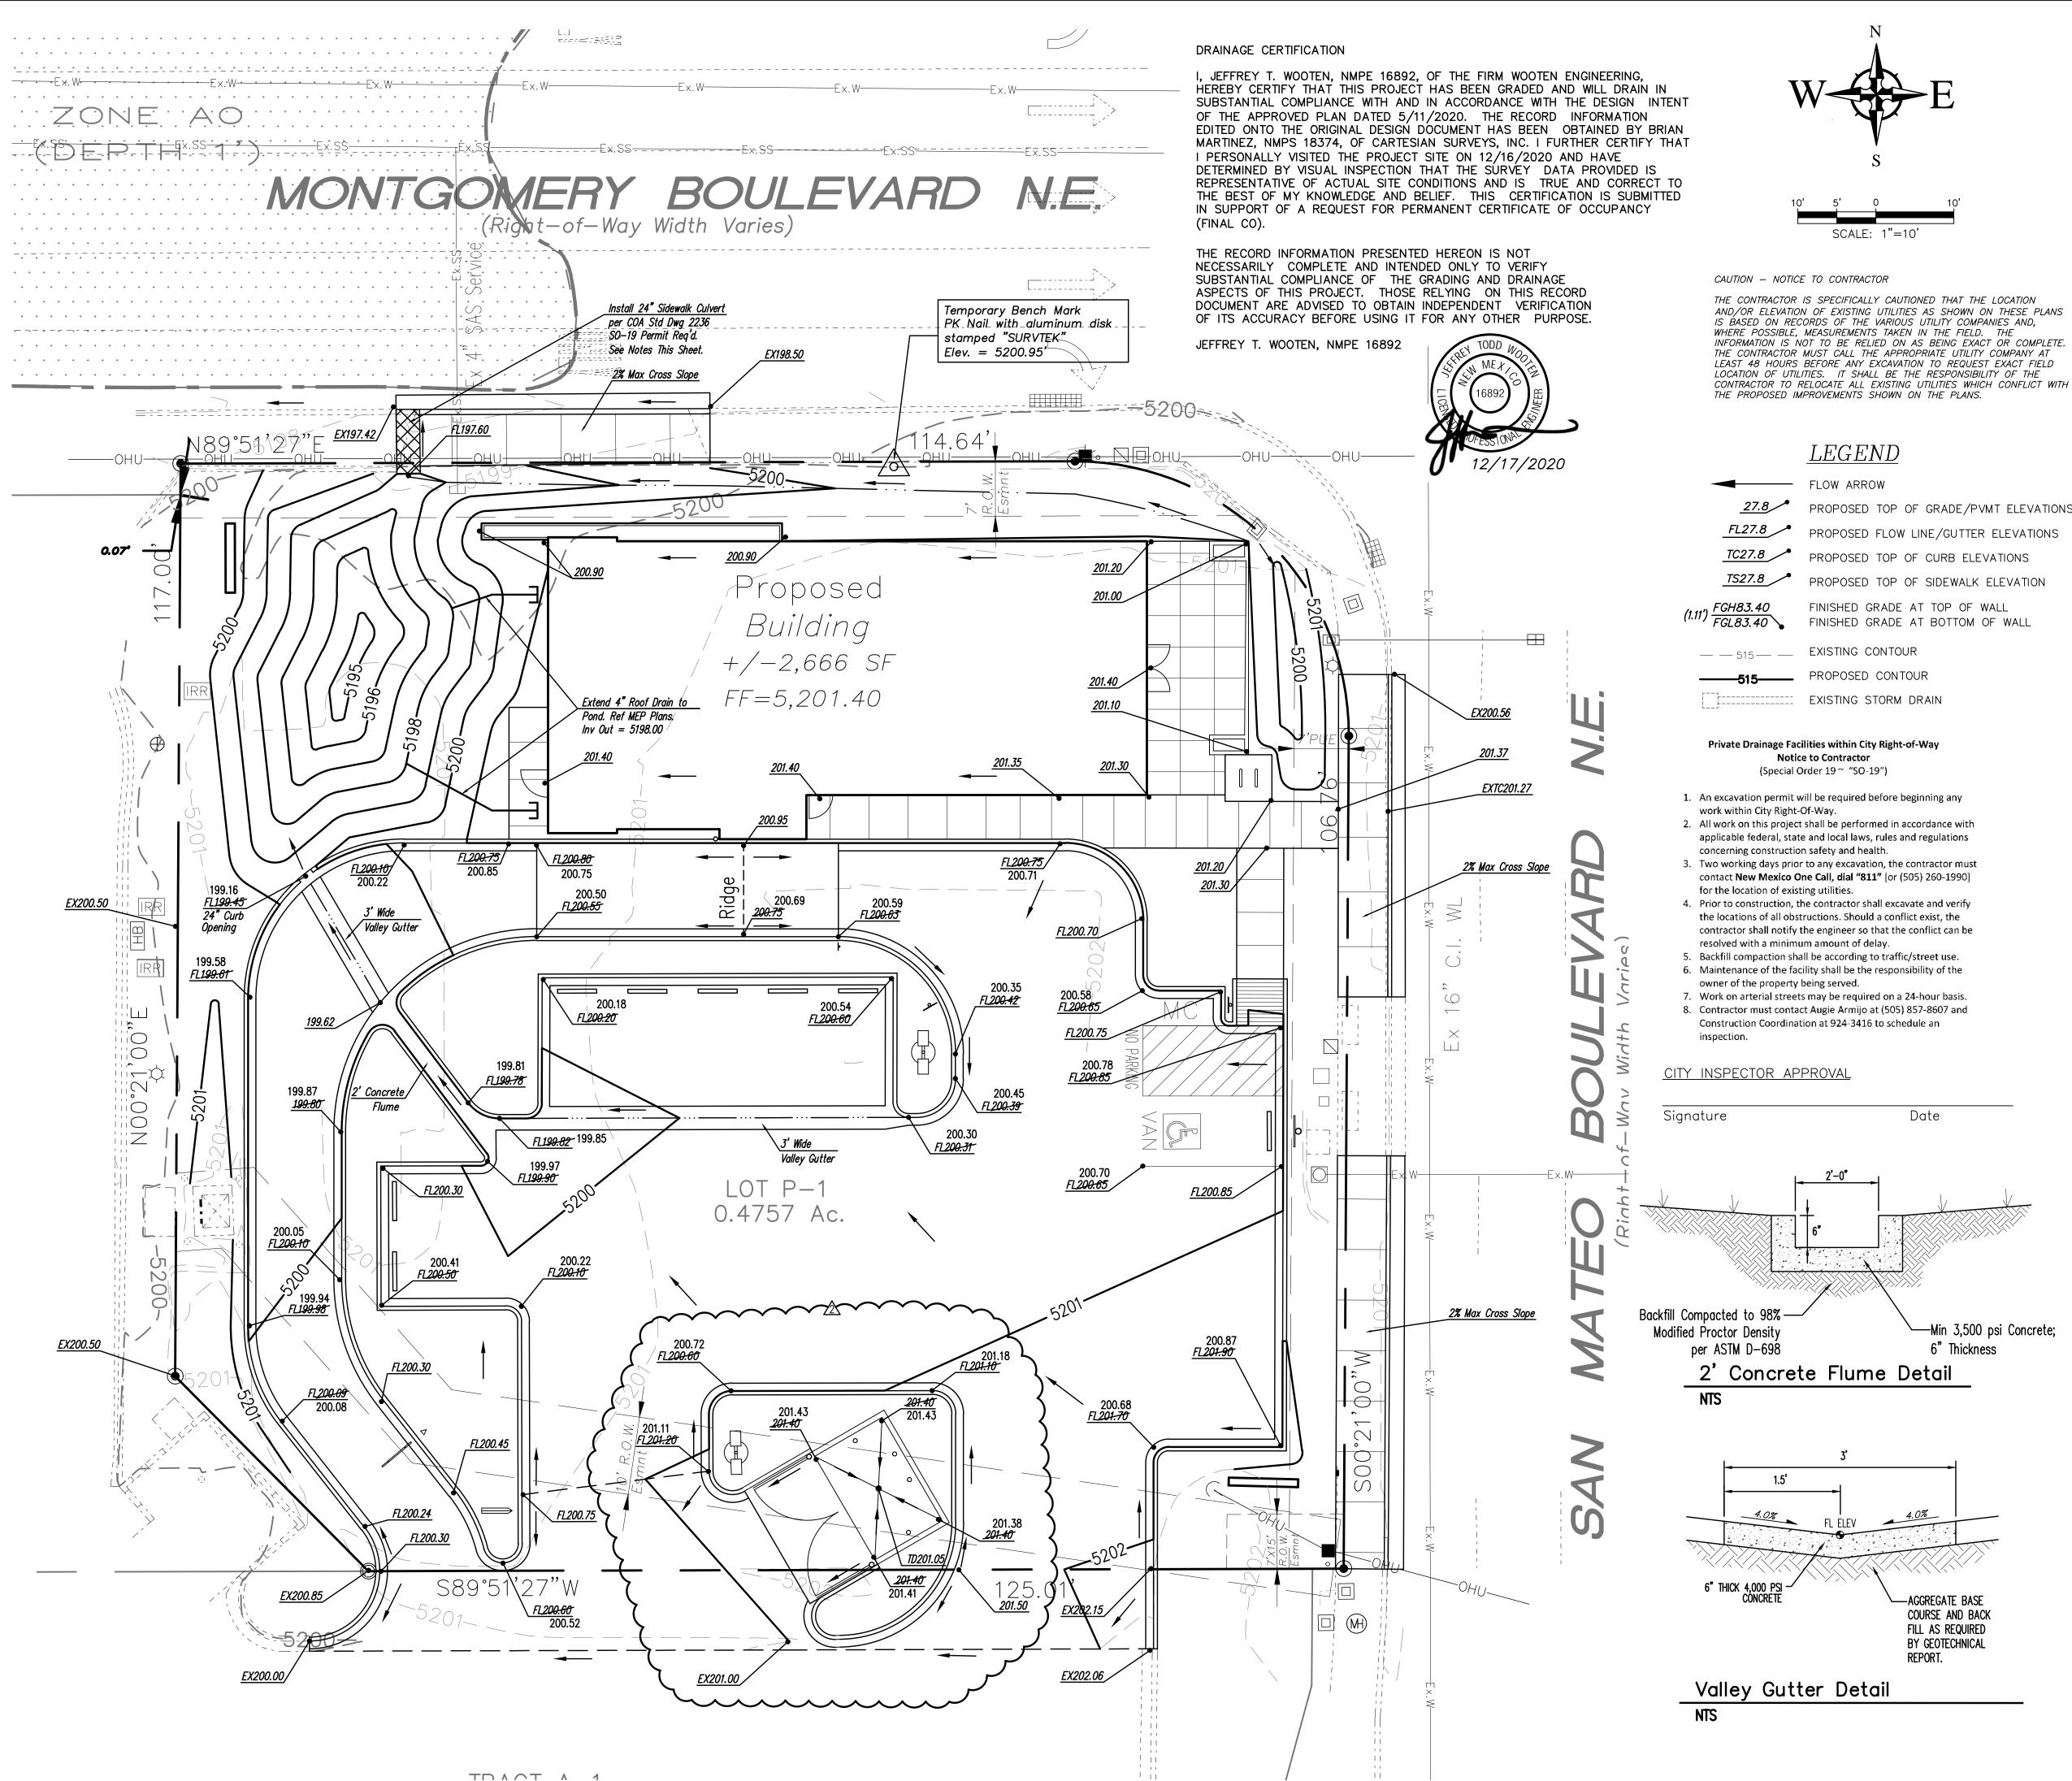

**BENCHMARK:** 

REF. TBM ALONG MONTGOMERY PER PLAN. PK NAIL WITH ALUMINUM DISK STAMPED "SURVTEK" ELEV = 5200.95'.

#### FIRM MAP 35001C0139G

Per FIRM Map 35001C0139G, dated September 26, 20008, the northern portion of the site along the Montgomery Blvd is located in Zone 'AO' (Depth 1') The remainder of the site is not located in the Floodplain and determined to be outside the 0.2% chance Annual Floodplain.

#### GRADING NOTES

1. EXCEPT AS PROVIDED HEREIN, GRADING SHALL BE PERFORMED AT THE ELEVATIONS AND IN ACCORDANCE WITH THE DETAILS SHOWN ON THIS PLAN. 2. THE COST FOR REQUIRED CONSTRUCTION DUST AND EROSION CONTROL MEASURES SHALL BE INCIDENTAL TO THE PROJECT COST.

3. ALL WORK RELATIVE TO FOUNDATION CONSTRUCTION, SITE PREPARATION, AND PAVEMENT INSTALLATION, AS SHOWN ON THIS PLAN, SHALL BE CONSTRUCTED IN ACCORDANCE WITH THE "GEOTECHNICAL INVESTIGATION," AS PROVIDED BY THE ARCHITECT OR OWNER. ALL OTHER WORK SHALL, UNLESS OTHERWISE STATED OR PROVIDED FOR HEREON, BE CONSTRUCTED IN ACCORDANCE WITH THE PROJECT, (FIRST PRIORITY) SPECIFICATIONS, AND/OR THE CITY OF ALBUQUERQUE (COA) STANDARD SPECIFICATIONS FOR PUBLIC WORKS (SECOND PRIORITY).

4. EARTH SLOPES SHALL NOT EXCEED 3 HORIZONTAL TO 1 VERTICAL UNLESS SHOWN OTHERWISE.

5. IT IS THE INTENT OF THESE PLANS THAT THIS CONTRACTOR SHALL NOT PERFORM ANY WORK OUTSIDE OF THE PROPERTY BOUNDARIES EXCEPT AS REQUIRED BY THIS PLAN.

6. THE CONTRACTOR IS TO ENSURE THAT NO SOIL ERODES FROM THE SITE ONTO ADJACENT PROPERTY OR PUBLIC RIGHT-OF-WAY. THIS SHOULD BE ACHIEVED BY CONSTRUCTING TEMPORARY BERMS OR SILT FENCE AT THE PROPERTY LINES AND WETTING THE SOIL TO PROTECT IT FROM WIND FROSION.

7. A DISPOSAL SITE FOR ANY & ALL EXCESS EXCAVATION MATERIAL, AND UNSUITABLE MATERIAL AND/OR A BORROW SITE CONTAINING ACCEPTABLE FILL MATERIAL SHALL BE OBTAINED BY THE CONTRACTOR IN COMPLIANCE WITH APPLICABLE ENVIRONMENTAL REGULATIONS AND APPROVED BY THE OBSERVER. ALL COSTS INCURRED IN OBTAINING A DISPOSAL OR BORROW SITE AND HAUL TO OR FROM SHALL BE CONSIDERED INCIDENTAL TO THE PROJECT AND NO SEPARATE MEASUREMENT OR PAYMENT SHALL BE MADE.

8. PAVING AND ROADWAY GRADES SHALL BE +/- 0.05' FROM PLAN ELEVATIONS. PAD ELEVATION SHALL BE +/- 0.05' FROM BUILDING PLAN FI EVATION.

9. ALL PROPOSED CONTOURS AND SPOT ELEVATIONS REFLECT TOP OF PAVEMENT ELEVATIONS IN THE PARKING AREA AND MUST BE ADJUSTED FOR PAVEMENT, MEDIANS, AND ISLANDS.

10. VERIFY ALL ELEVATIONS SHOWN ON PLAN FROM BASIS OF ELEVATION CONTROL STATION (IF APPLICABLE) PRIOR TO BEGINNING CONSTRUCTION.

11. THE CONTRACTOR SHALL PROVIDE THE SWPPP DOCUMENT (IF NECESSARY) AND SHALL ABIDE BY ALL LOCAL, STATE, AND FEDERAL LAWS, RULES AND REGULATIONS WHICH APPLY TO THE CONSTRUCTION OF THESE IMPROVEMENTS, INCLUDING EPA REQUIREMENTS WITH RESPECT TO STORM WATER DISCHARGE.