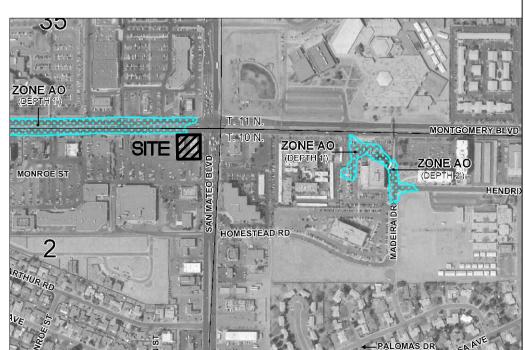

# VICINITY MAP - Zone Map G-17-Z

#### Legal Description:

Lot lettered "P-1" in Block "A", Vista Grande Addition, to the City of Albuquerque, NM, situte in Section 2, Township 10 North, Range 3 East, NM Principal Meridian, Bernalillo County, NM.

#### FIRM MAP 35001C0139G

Per FIRM Map 35001C0139G, dated September 26, 20008, the northern portion of the site along the Montgomery Blvd is located in Zone 'AO' (Depth 1') The remainder of the site is not located in the Floodplain and determined to be outside the 0.2% chance Annual Floodplain.