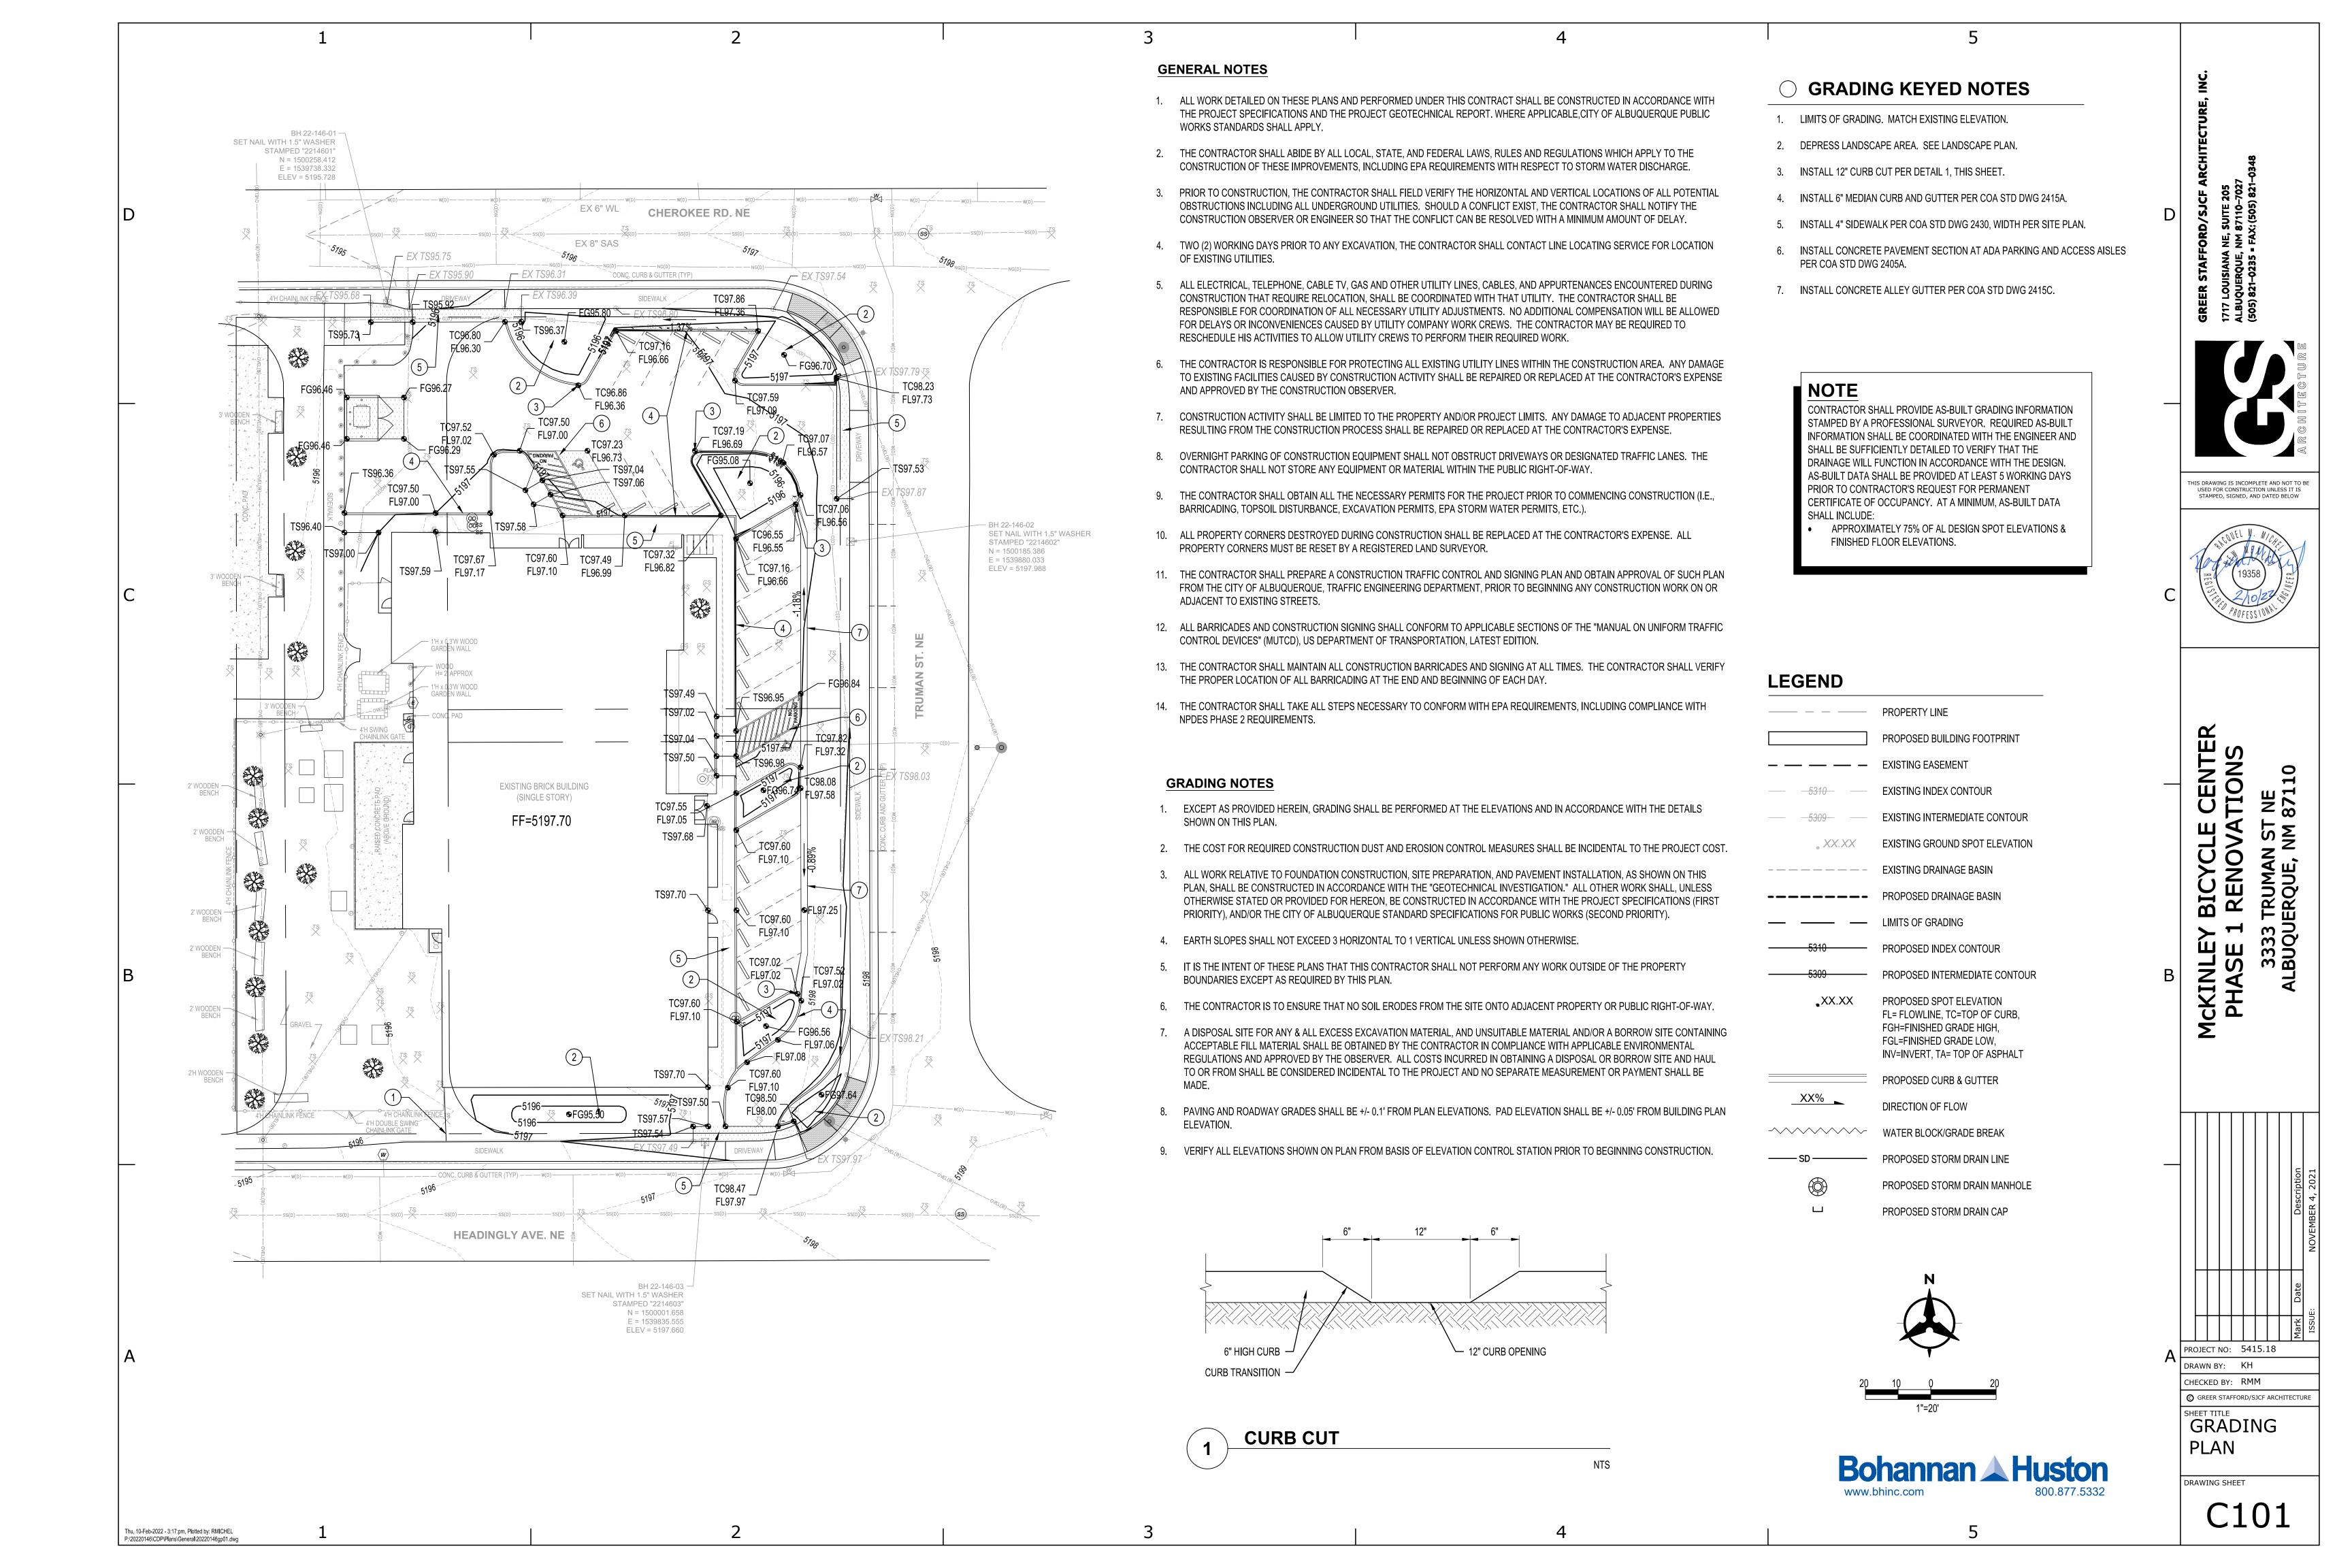

Albuquerque

PO Box 1293

The missing curb cut in the northern landscape area (in Basin 1) and in the northern island (in Basin 2)

need to be constructed.

NM 87103

Please resubmit for a request for permanent release of Certificate of Occupancy once the above