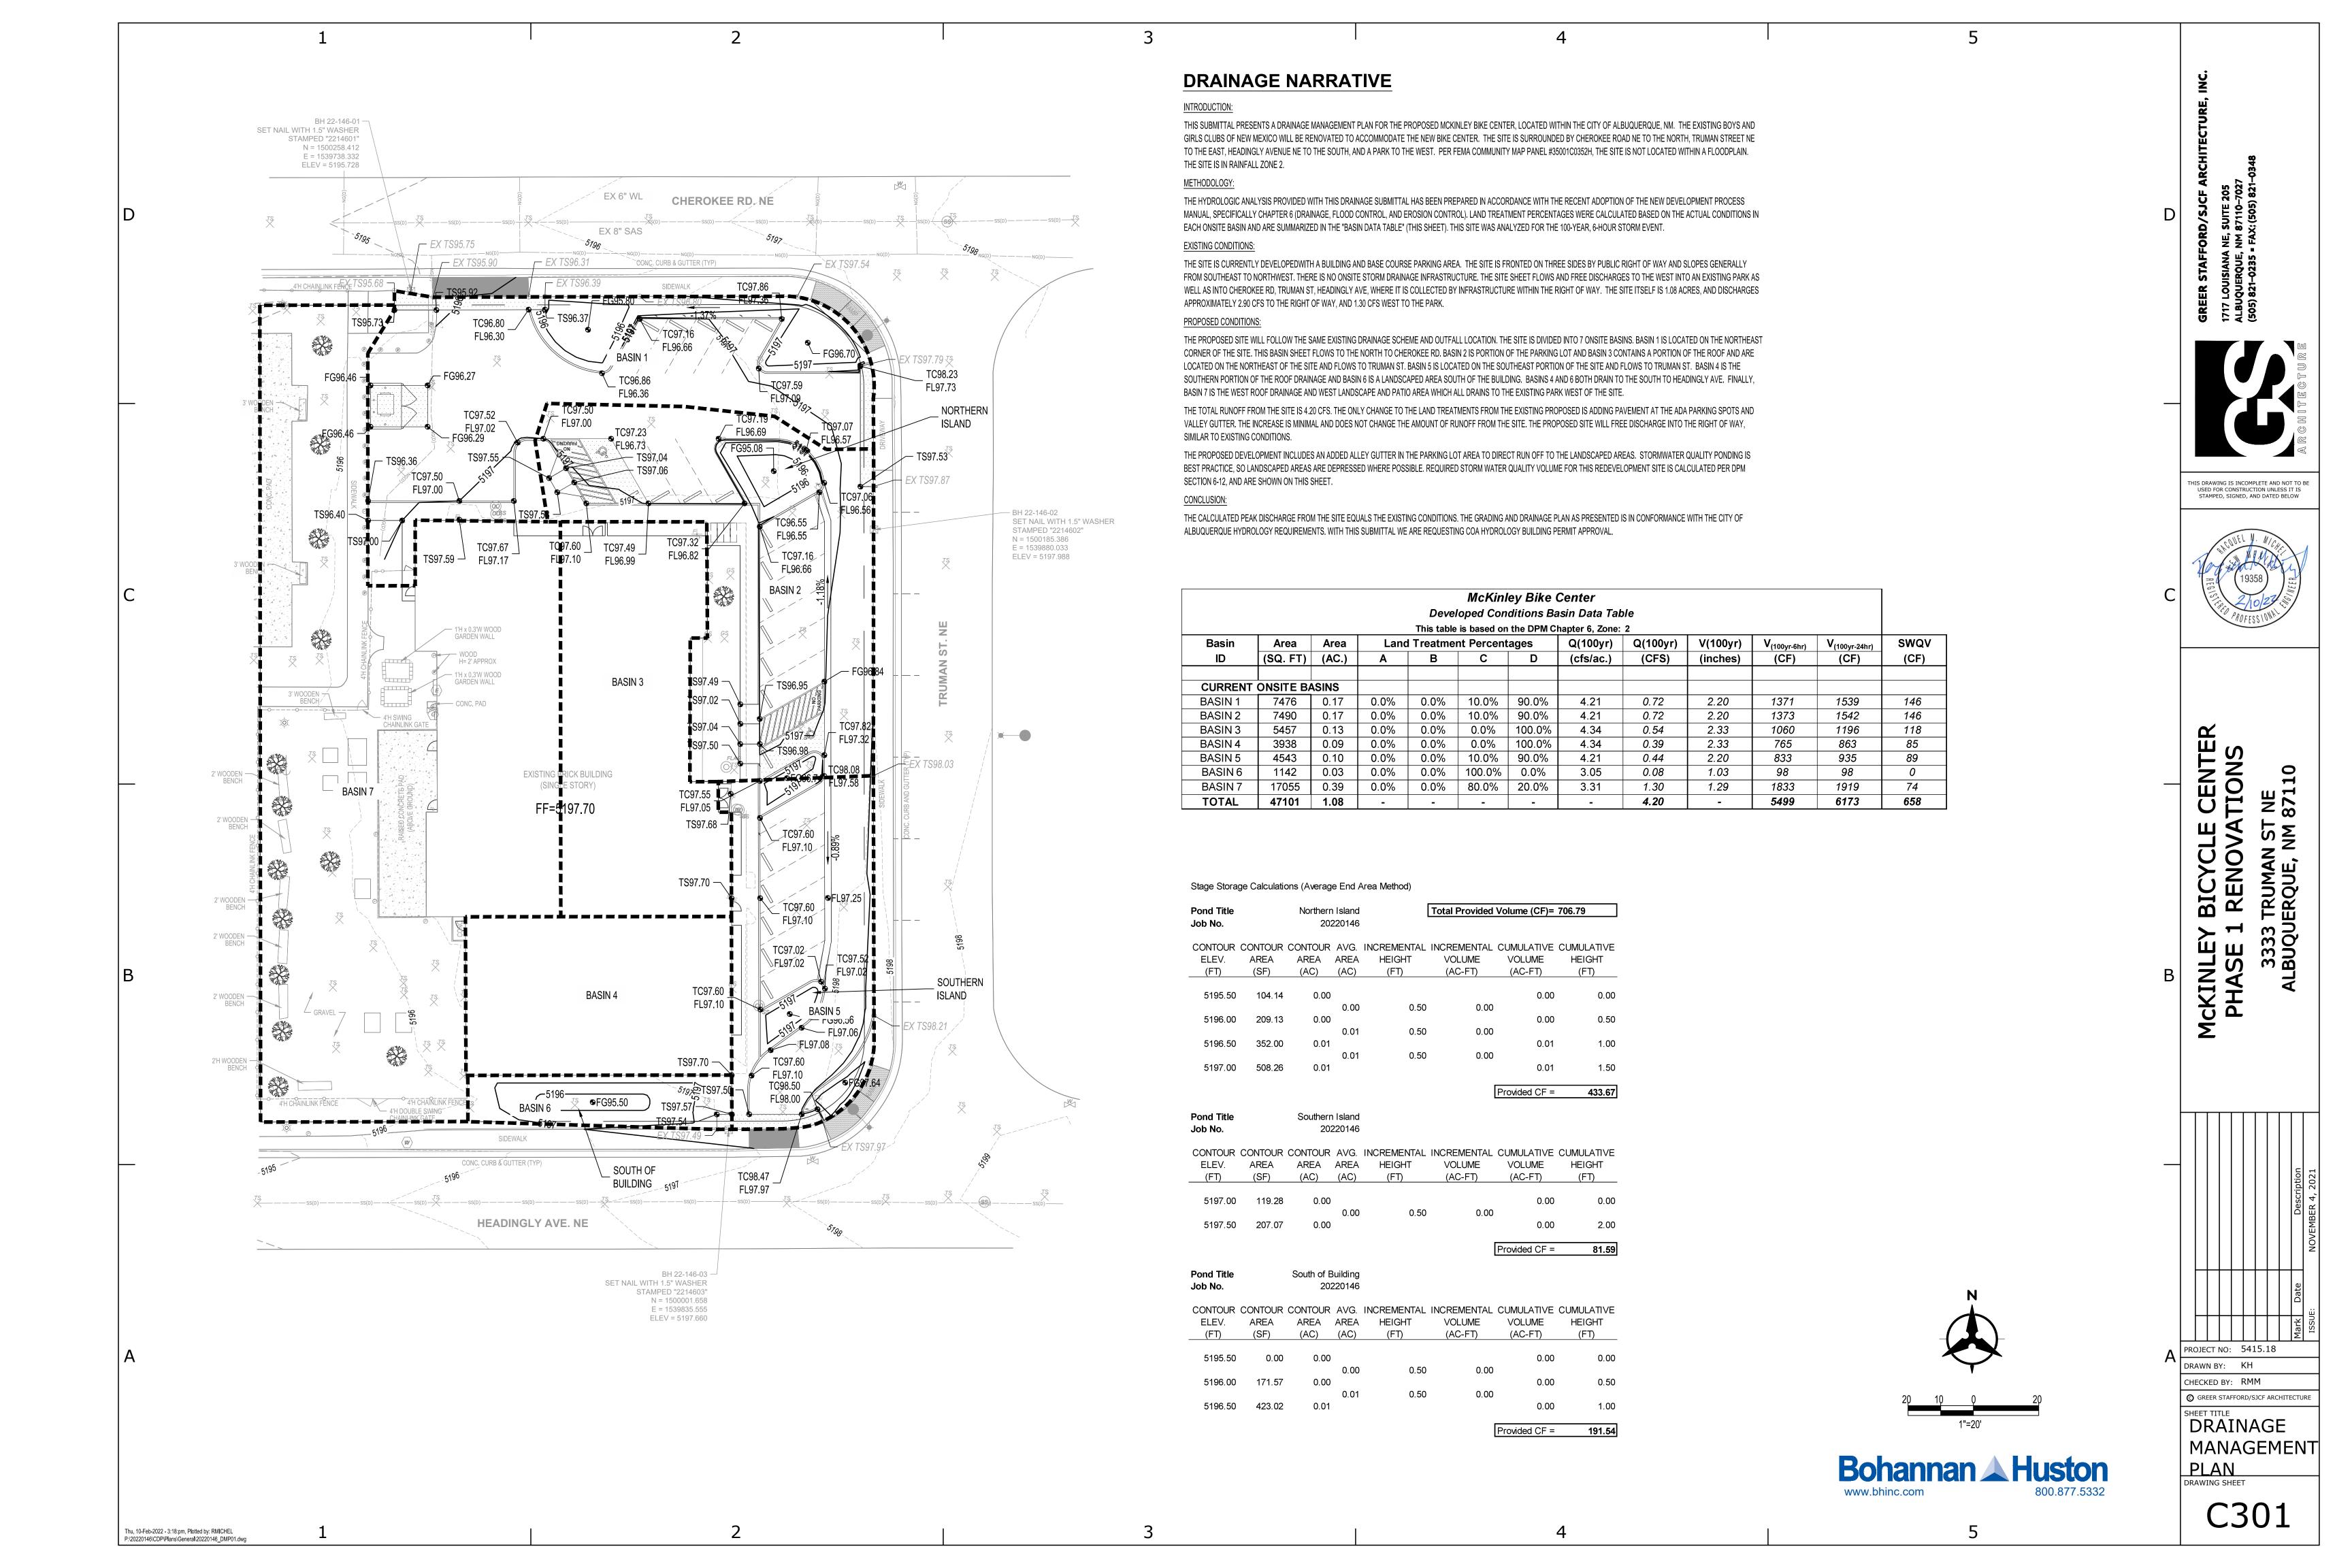

Albuquerque

PO Box 1293

The missing curb cut in the northern landscape area (in Basin 1) and in the northern island (in Basin 2)

need to be constructed.

NM 87103

Please resubmit for a request for permanent release of Certificate of Occupancy once the above