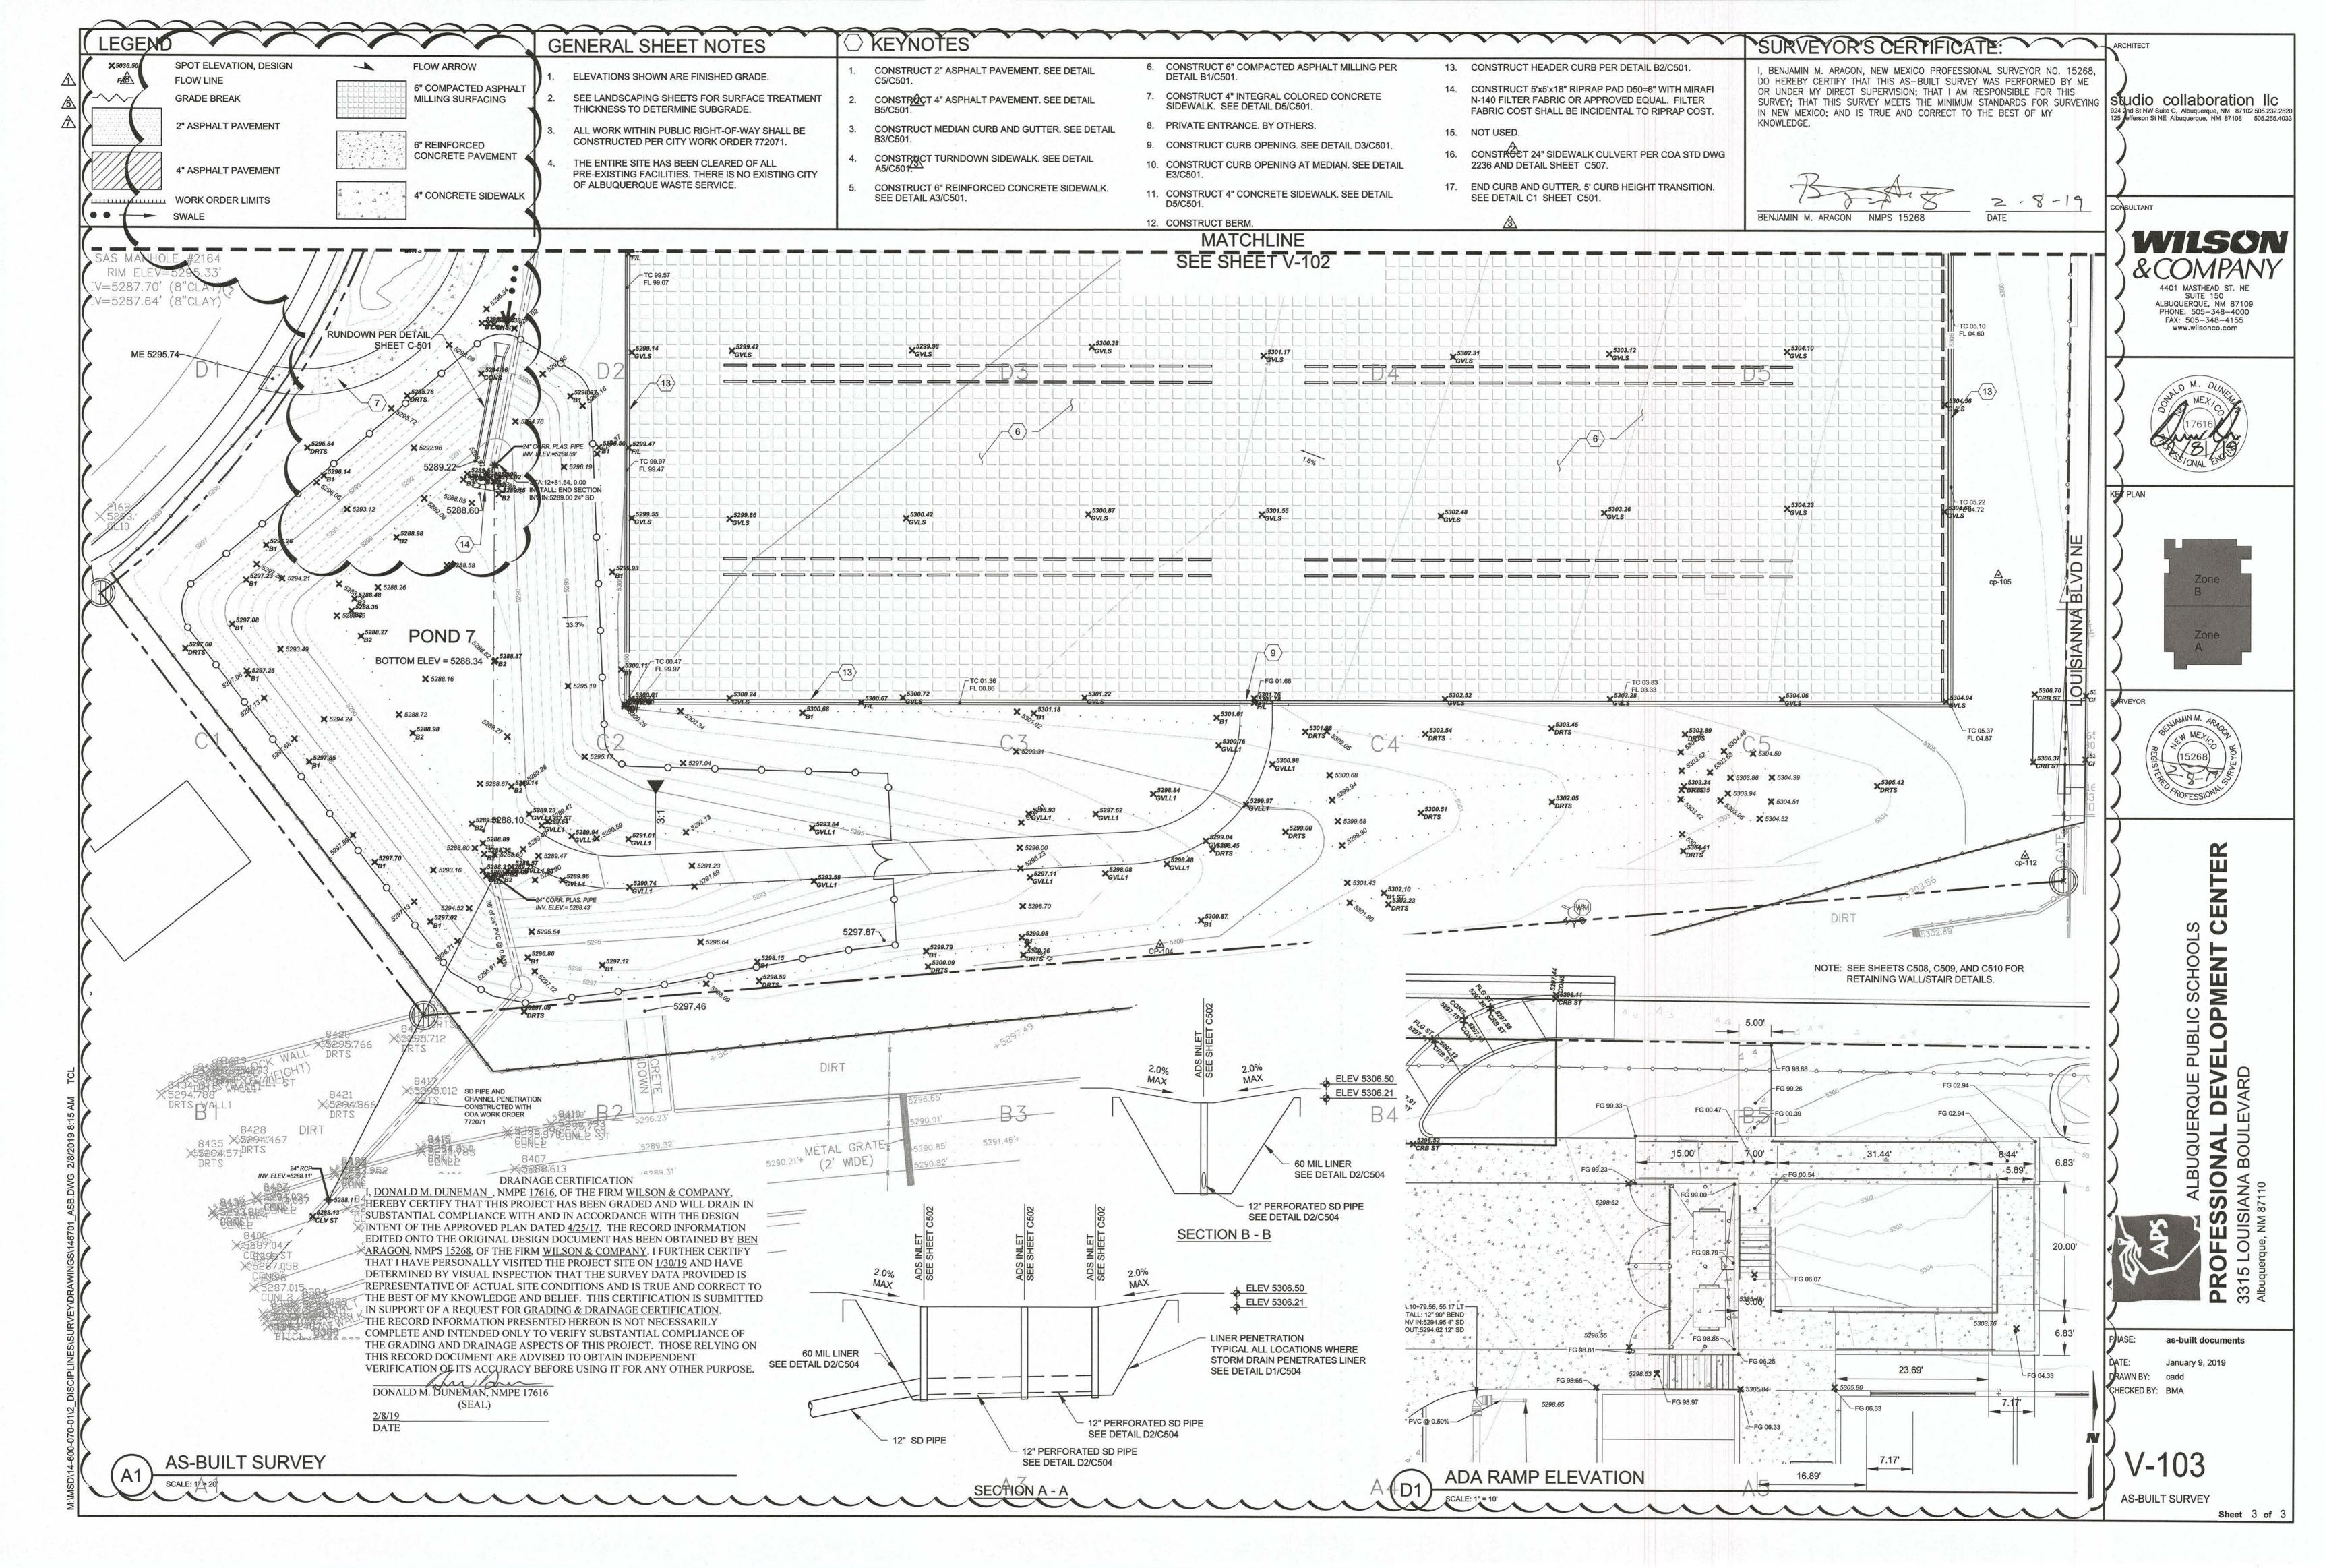

## CITY OF ALBUQUERQUE

Planning Department David Campbell, Director

February 14, 2019

Donald Duneman, PE Wilson and Company 4401 Masthead St NE Suite 150 Albuquerque, NM 87109

RE: **APS Montgomery Complex** 3315 Louisiana Blvd NE Request for Certificate of Occupancy - Permanent **Engineer's Certification – Not Accepted Grading Plan Stamp Date 4/25/17 Engineer's Certification Date: 2/8/19** 

Hydrology File: G18D048

PO Box 1293

Dear Mr. Duneman:

Based on the submittal received on 2/11/19, the Engineer's Certification cannot be approved in support of Certificate of Occupancy (Permanent) by Hydrology until the following are corrected:

Albuquerque

1. The Engineers Certification needs to be prepared on the approved Grading Plan (sheets C501, C502, and C102R, with stamp date 4/25/17).

NM 87103

2. The headwall with trashrack in Pond 4 is missing.

www.cabq.gov

3. Provide erosion protection around the roof drain outfall on the north side of the building, 6" riprap over geotextile or similar.

If you have any questions, please contact me at 924-3695 or dpeterson@cabq.gov.