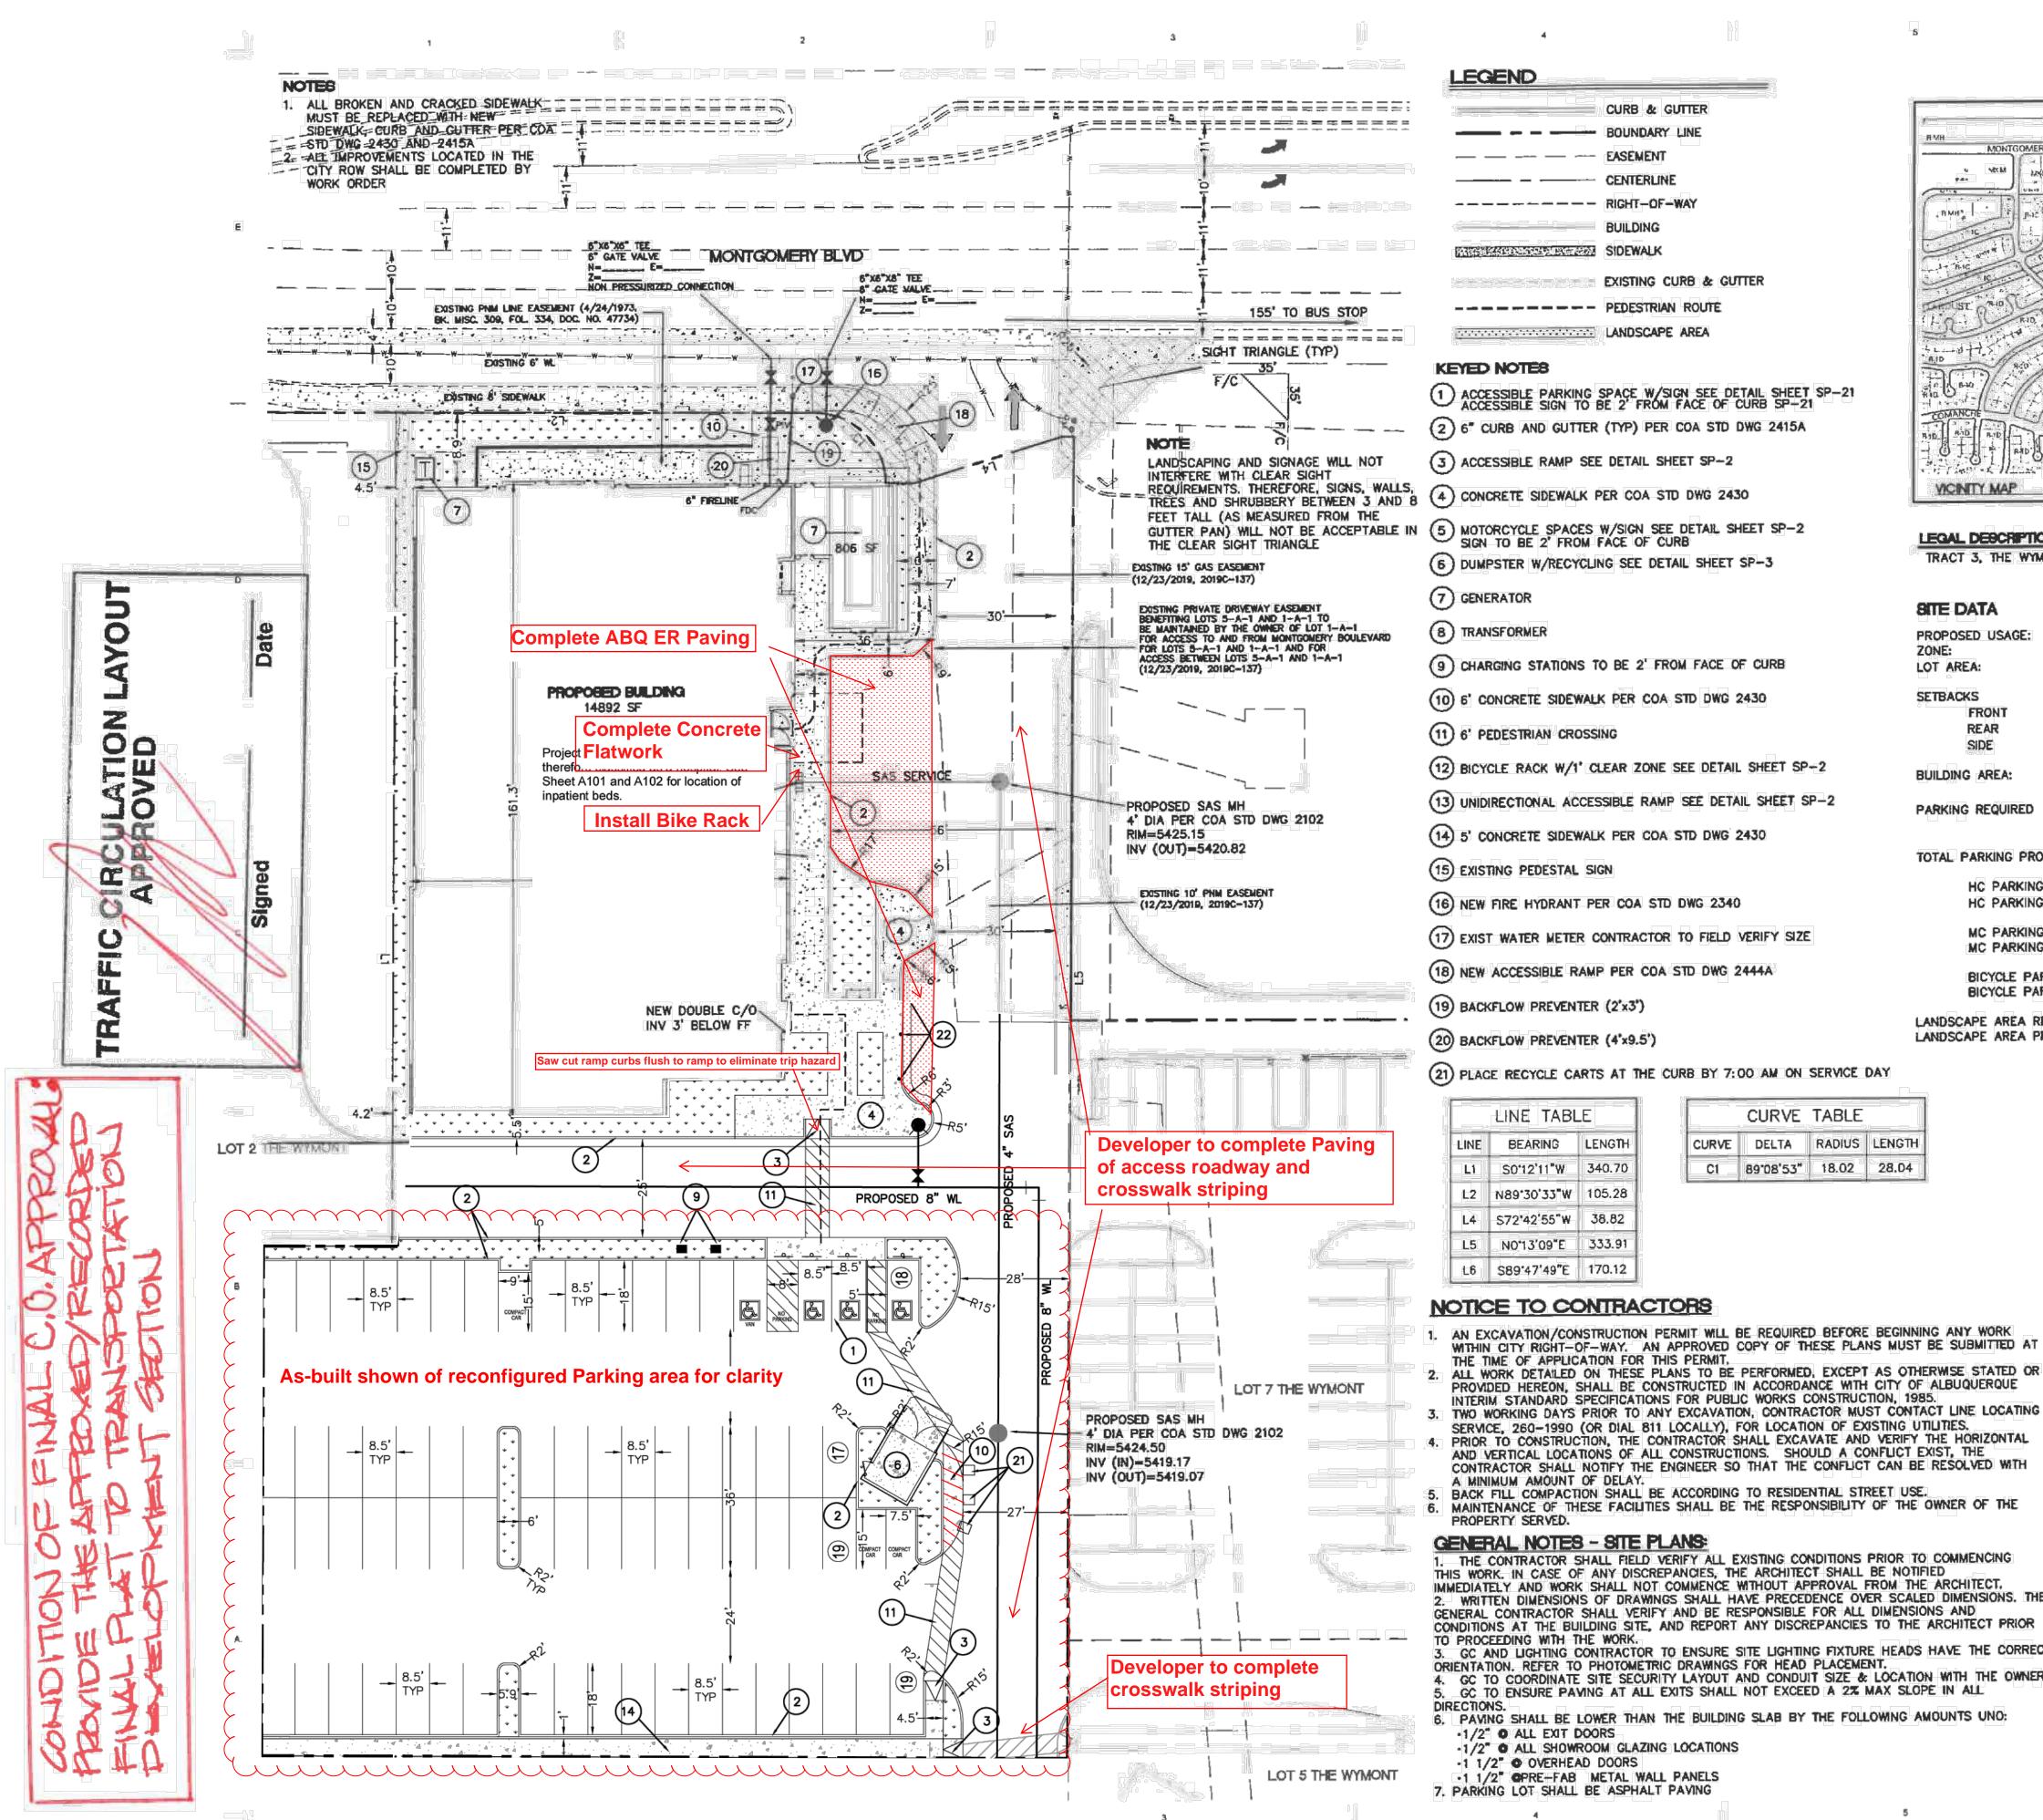

Prior to the issuance of a permanent Certificate of Occupancy, the following items must be addressed:

Albuquerque

NM 87103

PO Box 1293

- Please provide Motorcycle parking per approved site plan keynote 5.
- Provide Bike Rack per approved site plan keynote 12.
- Provide 6' pedestrian crossing per approved site plan keynote 11.
- Condition of release final CO, please provide approved/ recorded final plat.

### RE: APPROVED TRAFFIC CIRCULATION PLAN FOR BUILDING PERMIT CERTIFICATION REQUEST FOR TEMPORARY CERTIFICATE OF OCCUPANCY 8220 MONTGOMERY BLVD NE ALBUQUERQUE NM 87123

I, Ronald R. Bohannan, NMPE #7868, of the firm Tierra West LLC, hereby request approval of the asbuilt Approved Traffic Circulation Plan for issuance of a Temporary Certificate of Occupancy for the project referenced above. This project is in substantial compliance as inspected on April 27, 2023, and is in general accordance with the design intent of the Approved Traffic Circulation Plan dated 11/22/21.

The record information presented hereon is not necessarily complete and intended only to verify substantial compliance of the traffic aspects of this project. Those relying on the recorded document are advised to obtain independent verification of its accuracy before using it for any other purpose.

Enclosed, please find the information sheet and the as-built Approved Traffic Circulation Plan. Therefore, we request approval of the as-built Approved Traffic Circulation Plan Permit and issuance of the Temporary Certificate of Occupancy. The purpose of this Temporary approval is to allow medical personnel and vendors to occupy the building while the contractor and developer complete the noted punch list items.

(21) PLACE RECYCLE CARTS AT THE CURB BY 7:00 AM ON SERVICE DAY

| LINE TABLE |              |        |
|------------|--------------|--------|
| LINE       | BEARING      | LENGTH |
| L1         | S0'12'11"W   | 340.70 |
| L2         | N89*30'33"W  | 105.28 |
| L4         | \$72"42'55"W | 38.82  |
| L5         | N0*13'09"E   | 333.91 |
| L6         | S89'47'49"E  | 170.12 |

- 1. AN EXCAVATION/CONSTRUCTION PERMIT WILL BE REQUIRED BEFORE BEGINNING ANY WORK WITHIN CITY RIGHT-OF-WAY. AN APPROVED COPY OF THESE PLANS MUST BE SUBMITTED AT
- PROVIDED HEREON, SHALL BE CONSTRUCTED IN ACCORDANCE WITH CITY OF ALBUQUERQUE INTERIM STANDARD SPECIFICATIONS FOR PUBLIC WORKS CONSTRUCTION, 1985.
- SERVICE, 260-1990 (OR DIAL 811 LOCALLY), FOR LOCATION OF EXISTING UTILITIES. 4. PRIOR TO CONSTRUCTION, THE CONTRACTOR SHALL EXCAVATE AND VERIFY THE HORIZONTAL AND VERTICAL LOCATIONS OF ALL CONSTRUCTIONS. SHOULD A CONFLICT EXIST, THE CONTRACTOR SHALL NOTIFY THE ENGINEER SO THAT THE CONFLICT CAN BE RESOLVED WITH
- BACK FILL COMPACTION SHALL BE ACCORDING TO RESIDENTIAL STREET USE. MAINTENANCE OF THESE FACILITIES SHALL BE THE RESPONSIBILITY OF THE OWNER OF THE

THE CONTRACTOR SHALL FIELD VERIFY ALL EXISTING CONDITIONS PRIOR TO COMMENCING THIS WORK. IN CASE OF ANY DISCREPANCIES, THE ARCHITECT SHALL BE NOTIFIED

IMMEDIATELY AND WORK SHALL NOT COMMENCE WITHOUT APPROVAL FROM THE ARCHITECT. 2. WRITTEN DIMENSIONS OF DRAWINGS SHALL HAVE PRECEDENCE OVER SCALED DIMENSIONS. THE GENERAL CONTRACTOR SHALL VERIFY AND BE RESPONSIBLE FOR ALL DIMENSIONS AND CONDITIONS AT THE BUILDING SITE, AND REPORT ANY DISCREPANCIES TO THE ARCHITECT PRIOR 3. GC AND LIGHTING CONTRACTOR TO ENSURE SITE LIGHTING FIXTURE HEADS HAVE THE CORRECT

ORIENTATION. REFER TO PHOTOMETRIC DRAWINGS FOR HEAD PLACEMENT. 4. GC TO COORDINATE SITE SECURITY LAYOUT AND CONDUIT SIZE & LOCATION WITH THE OWNER. GC TO ENSURE PAVING AT ALL EXITS SHALL NOT EXCEED A 27 MAX SLOPE IN ALL

6. PAMING SHALL BE LOWER THAN THE BUILDING SLAB BY THE FOLLOWING AMOUNTS UNO:

GRAPHIC SCALE

( IN FEET )

1 inch = 20 ft.

Copyright: Deugn Group Drawn by Checked 11-9-21 Detc 2021008 P toumber

SHEET TITLE

TRAFFIC CIRCULATION LAYOUT