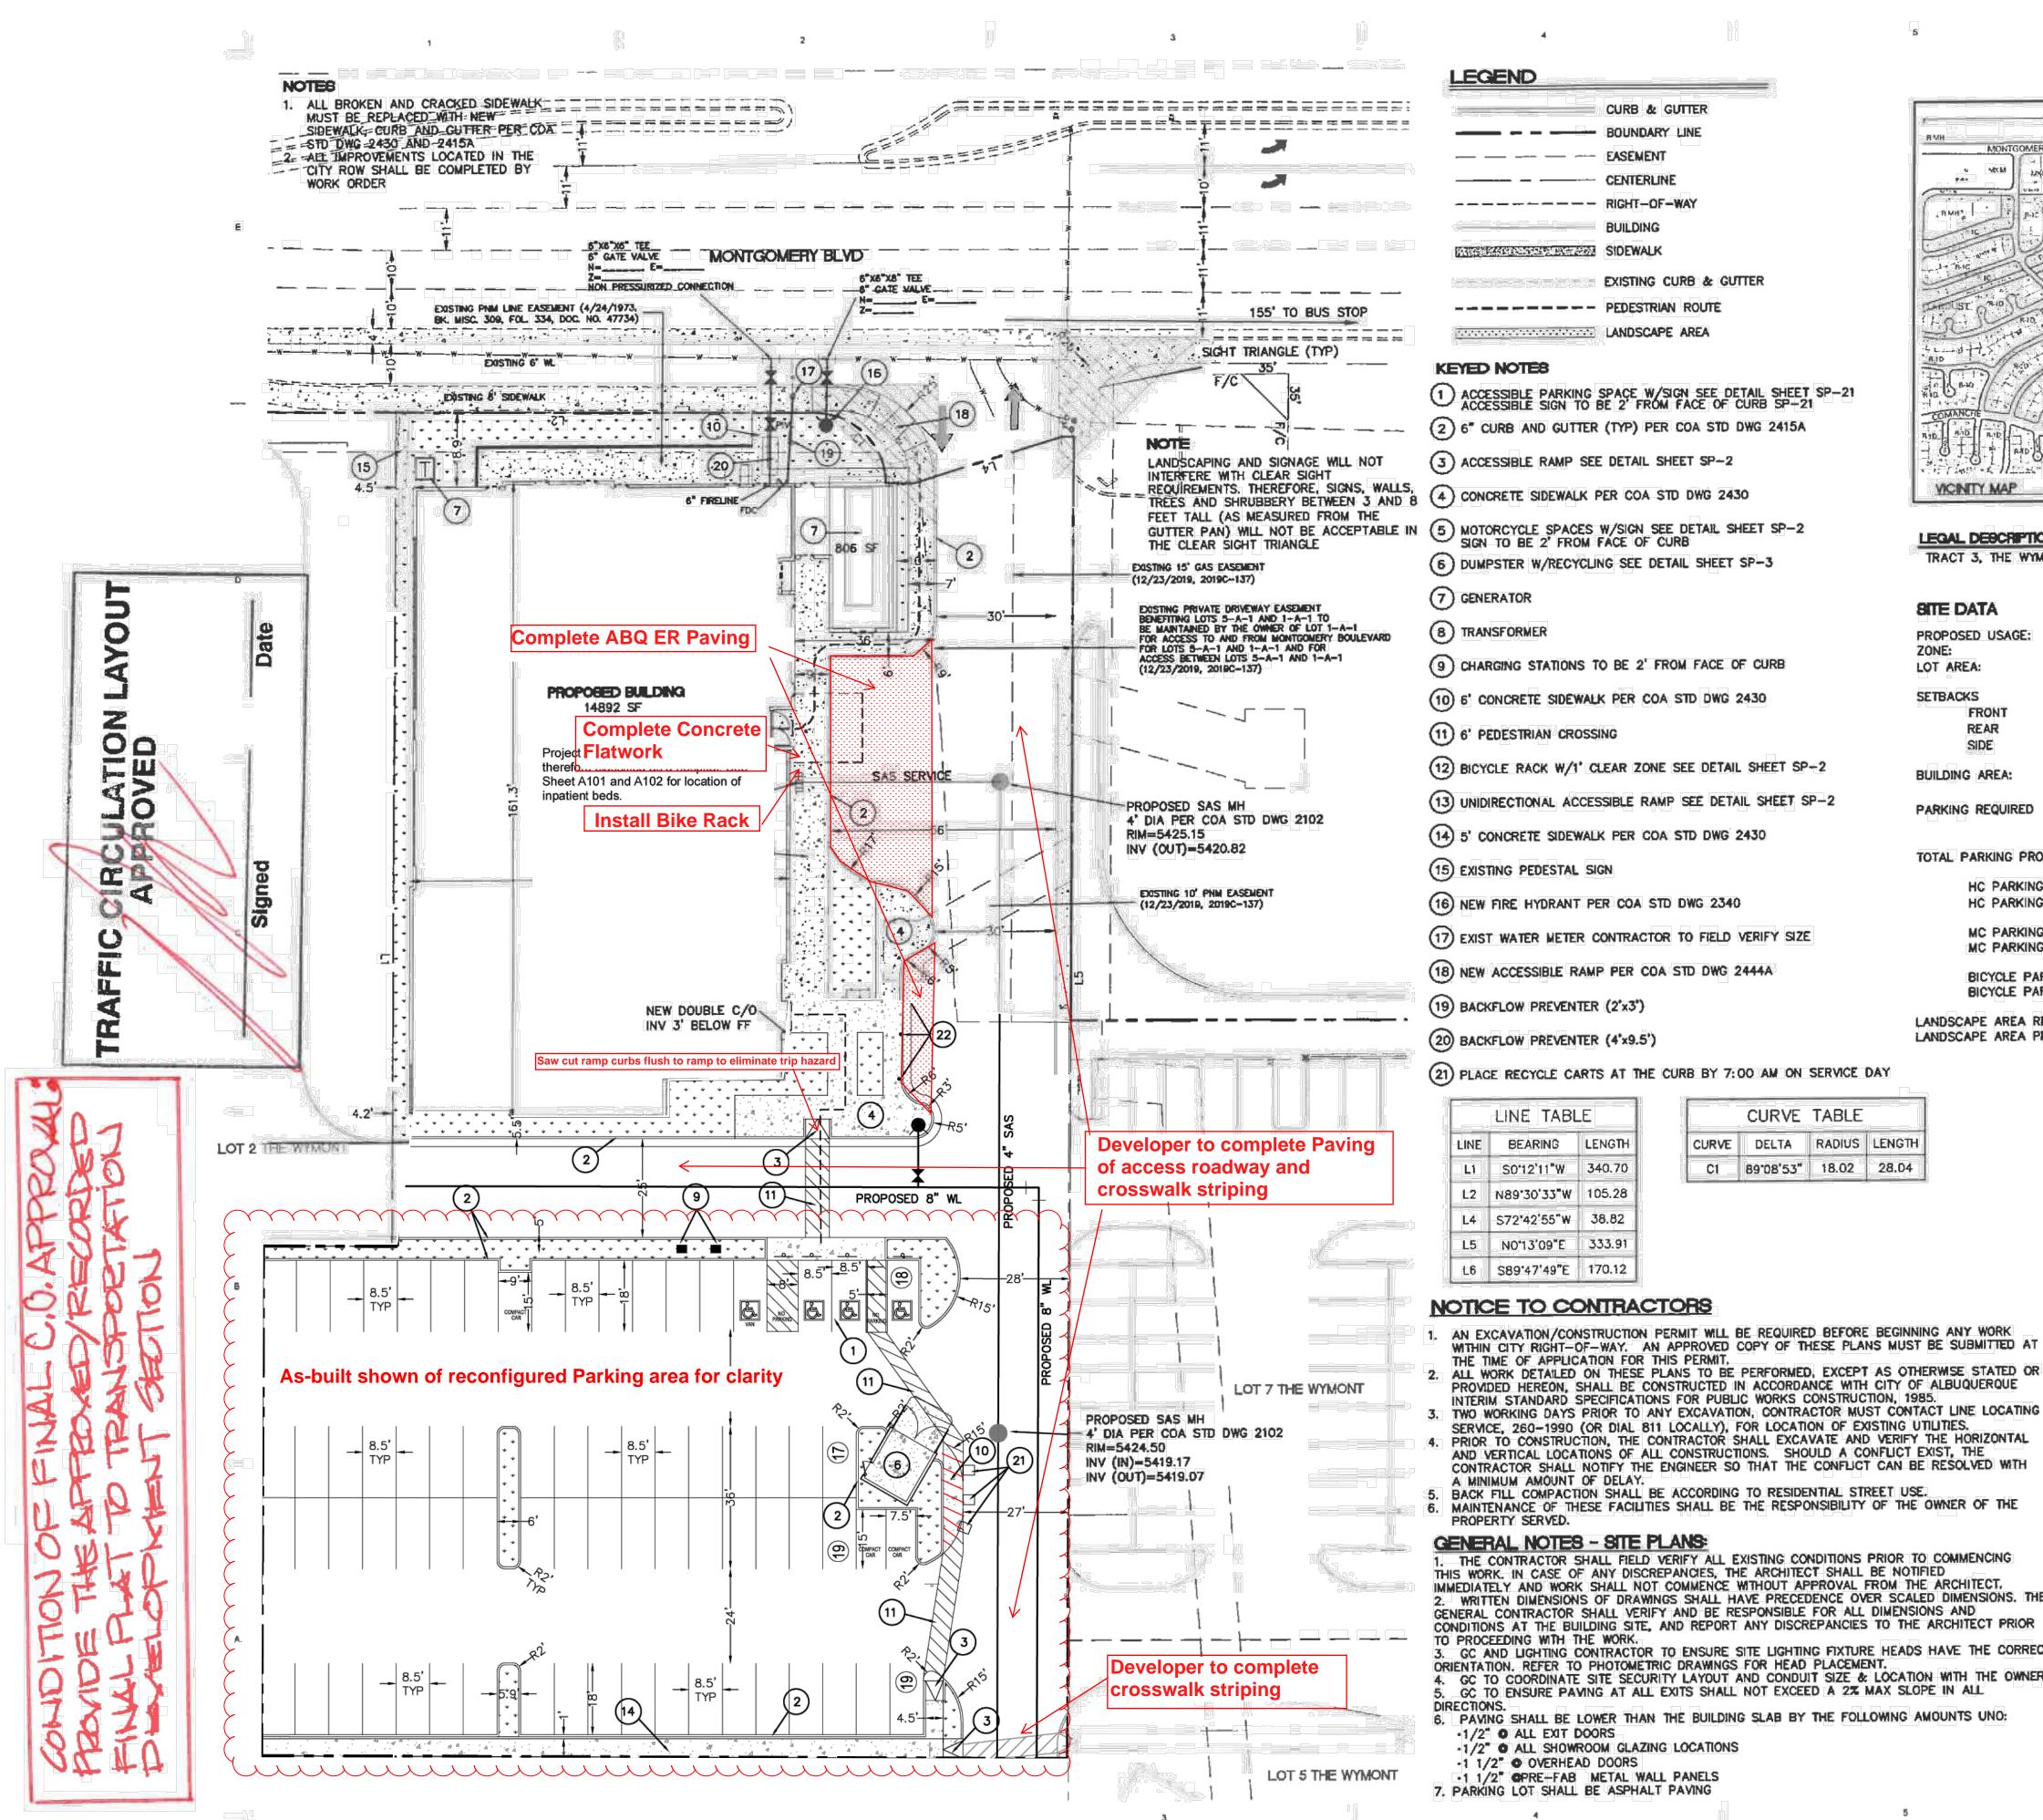

### RE: APPROVED TRAFFIC CIRCULATION PLAN FOR BUILDING PERMIT CERTIFICATION REQUEST FOR TEMPORARY CERTIFICATE OF OCCUPANCY 8220 MONTGOMERY BLVD NE ALBUQUERQUE NM 87123

I, Ronald R. Bohannan, NMPE #7868, of the firm Tierra West LLC, hereby request approval of the asbuilt Approved Traffic Circulation Plan for issuance of a Temporary Certificate of Occupancy for the project referenced above. This project is in substantial compliance as inspected on April 27, 2023, and is in general accordance with the design intent of the Approved Traffic Circulation Plan dated 11/22/21.

The record information presented hereon is not necessarily complete and intended only to verify substantial compliance of the traffic aspects of this project. Those relying on the recorded document are advised to obtain independent verification of its accuracy before using it for any other purpose.

Enclosed, please find the information sheet and the as-built Approved Traffic Circulation Plan. Therefore, we request approval of the as-built Approved Traffic Circulation Plan Permit and issuance of the Temporary Certificate of Occupancy. The purpose of this Temporary approval is to allow medical personnel and vendors to occupy the building while the contractor and developer complete the noted punch list items.

(21) PLACE RECYCLE CARTS AT THE CURB BY 7:00 AM ON SERVICE DAY

| LINE TABLE |              |        |
|------------|--------------|--------|
| LINE       | BEARING      | LENGTH |
| L1         | S0'12'11"W   | 340.70 |
| L2         | N89*30'33"W  | 105.28 |
| L4         | \$72"42'55"W | 38.82  |
| L5         | N0*13'09"E   | 333.91 |
| L6         | S89'47'49"E  | 170.12 |

- 1. AN EXCAVATION/CONSTRUCTION PERMIT WILL BE REQUIRED BEFORE BEGINNING ANY WORK WITHIN CITY RIGHT-OF-WAY. AN APPROVED COPY OF THESE PLANS MUST BE SUBMITTED AT
- PROVIDED HEREON, SHALL BE CONSTRUCTED IN ACCORDANCE WITH CITY OF ALBUQUERQUE INTERIM STANDARD SPECIFICATIONS FOR PUBLIC WORKS CONSTRUCTION, 1985.
- SERVICE, 260-1990 (OR DIAL 811 LOCALLY), FOR LOCATION OF EXISTING UTILITIES. 4. PRIOR TO CONSTRUCTION, THE CONTRACTOR SHALL EXCAVATE AND VERIFY THE HORIZONTAL AND VERTICAL LOCATIONS OF ALL CONSTRUCTIONS. SHOULD A CONFLICT EXIST, THE CONTRACTOR SHALL NOTIFY THE ENGINEER SO THAT THE CONFLICT CAN BE RESOLVED WITH
- BACK FILL COMPACTION SHALL BE ACCORDING TO RESIDENTIAL STREET USE. MAINTENANCE OF THESE FACILITIES SHALL BE THE RESPONSIBILITY OF THE OWNER OF THE

THE CONTRACTOR SHALL FIELD VERIFY ALL EXISTING CONDITIONS PRIOR TO COMMENCING THIS WORK. IN CASE OF ANY DISCREPANCIES, THE ARCHITECT SHALL BE NOTIFIED

IMMEDIATELY AND WORK SHALL NOT COMMENCE WITHOUT APPROVAL FROM THE ARCHITECT. 2. WRITTEN DIMENSIONS OF DRAWINGS SHALL HAVE PRECEDENCE OVER SCALED DIMENSIONS. THE GENERAL CONTRACTOR SHALL VERIFY AND BE RESPONSIBLE FOR ALL DIMENSIONS AND CONDITIONS AT THE BUILDING SITE, AND REPORT ANY DISCREPANCIES TO THE ARCHITECT PRIOR 3. GC AND LIGHTING CONTRACTOR TO ENSURE SITE LIGHTING FIXTURE HEADS HAVE THE CORRECT

ORIENTATION. REFER TO PHOTOMETRIC DRAWINGS FOR HEAD PLACEMENT. 4. GC TO COORDINATE SITE SECURITY LAYOUT AND CONDUIT SIZE & LOCATION WITH THE OWNER. GC TO ENSURE PAVING AT ALL EXITS SHALL NOT EXCEED A 27 MAX SLOPE IN ALL

6. PAMING SHALL BE LOWER THAN THE BUILDING SLAB BY THE FOLLOWING AMOUNTS UNO:

GRAPHIC SCALE

( IN FEET )

1 inch = 20 ft.

Copyright: Deugn Group Drawn by Checked 11-9-21 Detc 2021008 P toumber

SHEET TITLE

TRAFFIC CIRCULATION LAYOUT

SHEET NUMBER

SP-1