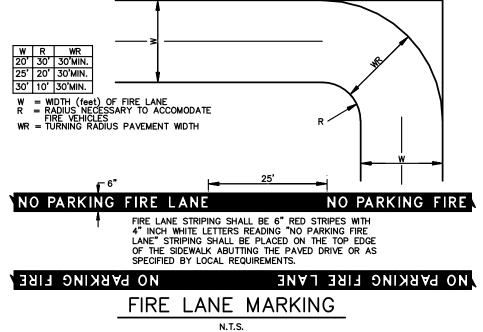

We agree with this statement and plan to have the easement adjusted and recorded prior to the building opening for business.

- Plat for Wymont subdivision keynote 41: Public sidewalk easement doesn't match site plan.
  This will also be updated on the replat.
- Provide sidewalk connectivity to serve Tract 2.
  The connectivity between Tract 1 and Tract 2 is via the sidewalk along Montgomery Blvd.
- The main drive aisle will need striping for ingress/egress vehicles movement. Striping will be needed on the frontage segment of Slim Chicken.
   We are showing new striping as requested.
- 3. Slim Chicken Infrastructure:
  - Provide striping and arrows for the 24' proposed entrance.
    We are showing new striping as requested.