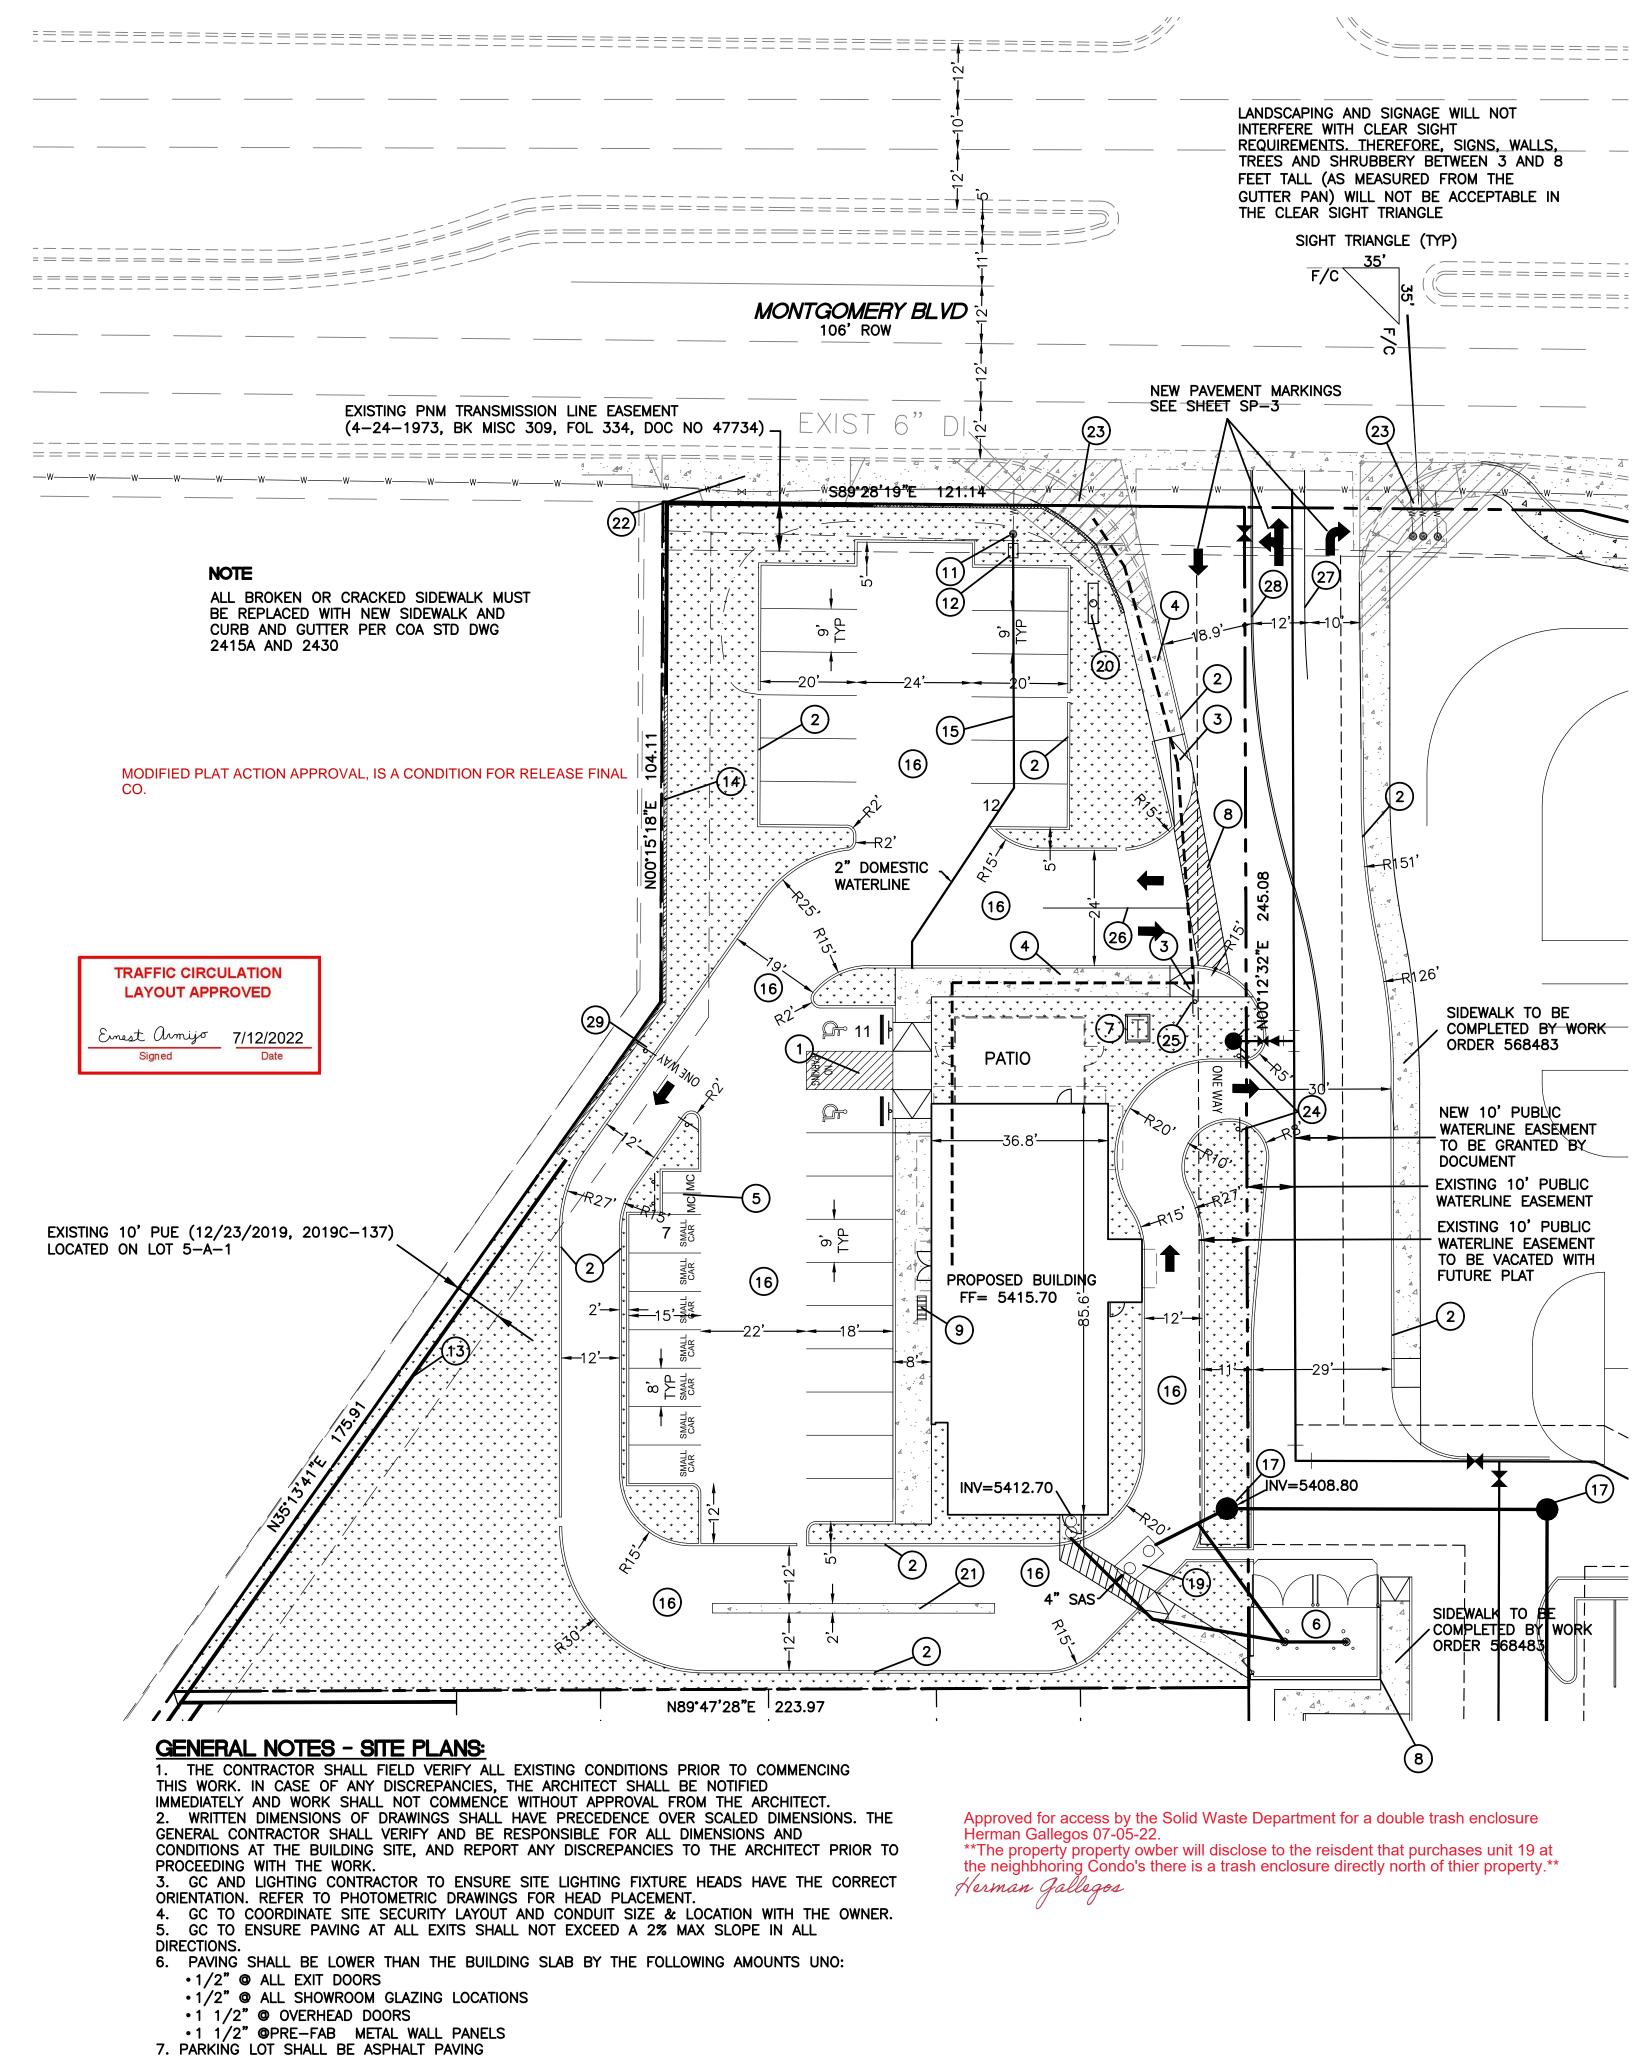

Planning Department Alan Varela, Director

Mayor Timothy M. Keller

July 12, 2022

Jon Niski Tierra West LLC 5571 Midway Park Place NE Albuquerque, NM 87109

Re: Slim Chickens 8240 Montgomery Blvd. NE Traffic Circulation Layout Engineer's Stamp 07-5-2022 (G19-D004E)

Dear Mr. Niski,

PO Box 1293

The TCL submittal received 07-07-2022 is approved for Building Permit with the condition that the Plat needs to be modified to match the site conditions along with easements necessary for this site design. A copy of the stamped and signed plan will be needed for each of the building permit plans. Please keep the original to be used for certification of the site for final C.O. for Transportation. **Modified Plat Action Approval is a condition for release a Final CO**.

When the site construction is completed and an inspection for Certificate of Occupancy (C.O.) is requested, use the original City stamped approved TCL for certification and include pool of plating action approval. Redline any minor changes and adjustments that were made in the field. A NM registered architect or engineer must stamp, sign, and date the certification TCL along with indicating that the development was built in "substantial compliance" with the TCL. Submit this certification, the TCL, and a completed <u>Drainage and Transportation Information Sheet</u> to front counter personnel for log in and evaluation by Transportation.

#### Dear Ms. Al-najjar,

Per the correspondence dated May 27, 2022, please find the following responses addressing the comments listed below:

- 1. Montgomery Frontage:
  - Suggestion: redesign the main entrance per COA std dwg. 2426 to provide a 6' valley gutter with 1" invert. Replace the existing 4' valley gutter with 6' valley gutter to serve ADA across the entrance.

As we are not modifying the entrance itself and the existing valley gutter is in good condition we believe it best to leave it as is.

#### 2. OVER ALL CERCULATION:

 The proposed drive aisle located mostly on tract 2. Please provide certified agreement with Tract 2 land owner.

The same owner for Tract 1 owns Tract 2 and is aware of the shift in the access. This area will be replatted with the easements adjusted once we receive approval for this TCL.

• Plat for Wymont subdivision keynote 40: Private Rodway Easement should serve Tract 1-8. And on sheet 6 the location of driveway easement doesn't match the proposed drive aisle. The easement will need to encompass the proposed drive aisle shown on site plan. Please address this concern.

We agree with this statement and plan to have the easement adjusted and recorded prior to the building opening for business.

- Plat for Wymont subdivision keynote 41: Public sidewalk easement doesn't match site plan.
  This will also be updated on the replat.
- Provide sidewalk connectivity to serve Tract 2.
  The connectivity between Tract 1 and Tract 2 is via the sidewalk along Montgomery Blvd.
- The main drive aisle will need striping for ingress/egress vehicles movement. Striping will be needed on the frontage segment of Slim Chicken.
   We are showing new striping as requested.
- 3. Slim Chicken Infrastructure:
  - Provide striping and arrows for the 24' proposed entrance.
    We are showing new striping as requested.

June 29, 2022 Ms. Al-najjar, City of Albuquerque – Planning Department Page 2 of 2

- Drive-thru lane: The exit lane has not throat depth for sight distance (oncoming traffic right vision with oncoming headlights and opposing traffic perception reaction). Please provide one storage length at exit to straighten vehicle for reaction of oncoming vehicles in both directions.
  This was reconfigured as we had discussed on the phone.
- You will need the following: All one-way drives shall have "One Way" and "Do Not Enter" signage (both sides on exit) and pavement markings. Please show detail and location of posted signs and striping (include Stop Sign and sign face details).
   This information was added to the Site Plan and Detail Sheet.
- The exit vehicular movement will be dedicated to a left turn movement ONLY. Provide a sign specifying left turn and no right turn out due to the tight radius which cannot accommodate the turn movement
  With the new drive thru configuration we believe this can be a full exit.
- 4. Provide Fire Marshal Approval. This is now attached
- 5. The proposed Work Order-CN 568483: A Condition of Final C.O. that the work order **This is understood.**
- 6. CN 568483 be completed/accepted/approved by the COA This is understood.
- Proposed Dumpster: Provide a letter from adjacent property owner stating that it is okay ok to have Dumpster located outside the lot of proposed development.
  The same owner owns Tract 2. We can provide an Agreement prior to CO if that is acceptable.
- 8. Traffic Studies: See the Traffic Impact Study (TIS) thresholds. In general, a minimum combination of 100 vehicles entering and exiting in the peak hour warrants a Traffic Impact Study. Visit with Traffic Engineer for determination, and fill out a TIS Form that states whether one is warranted. In some cases, a trip generation may be requested for determination (Contact Matt Grush: mgrush@cabq.gov). Please contact Matt Grush to fill TIS form. There is an approved TIS already on file for this shopping center that includes this Tact.