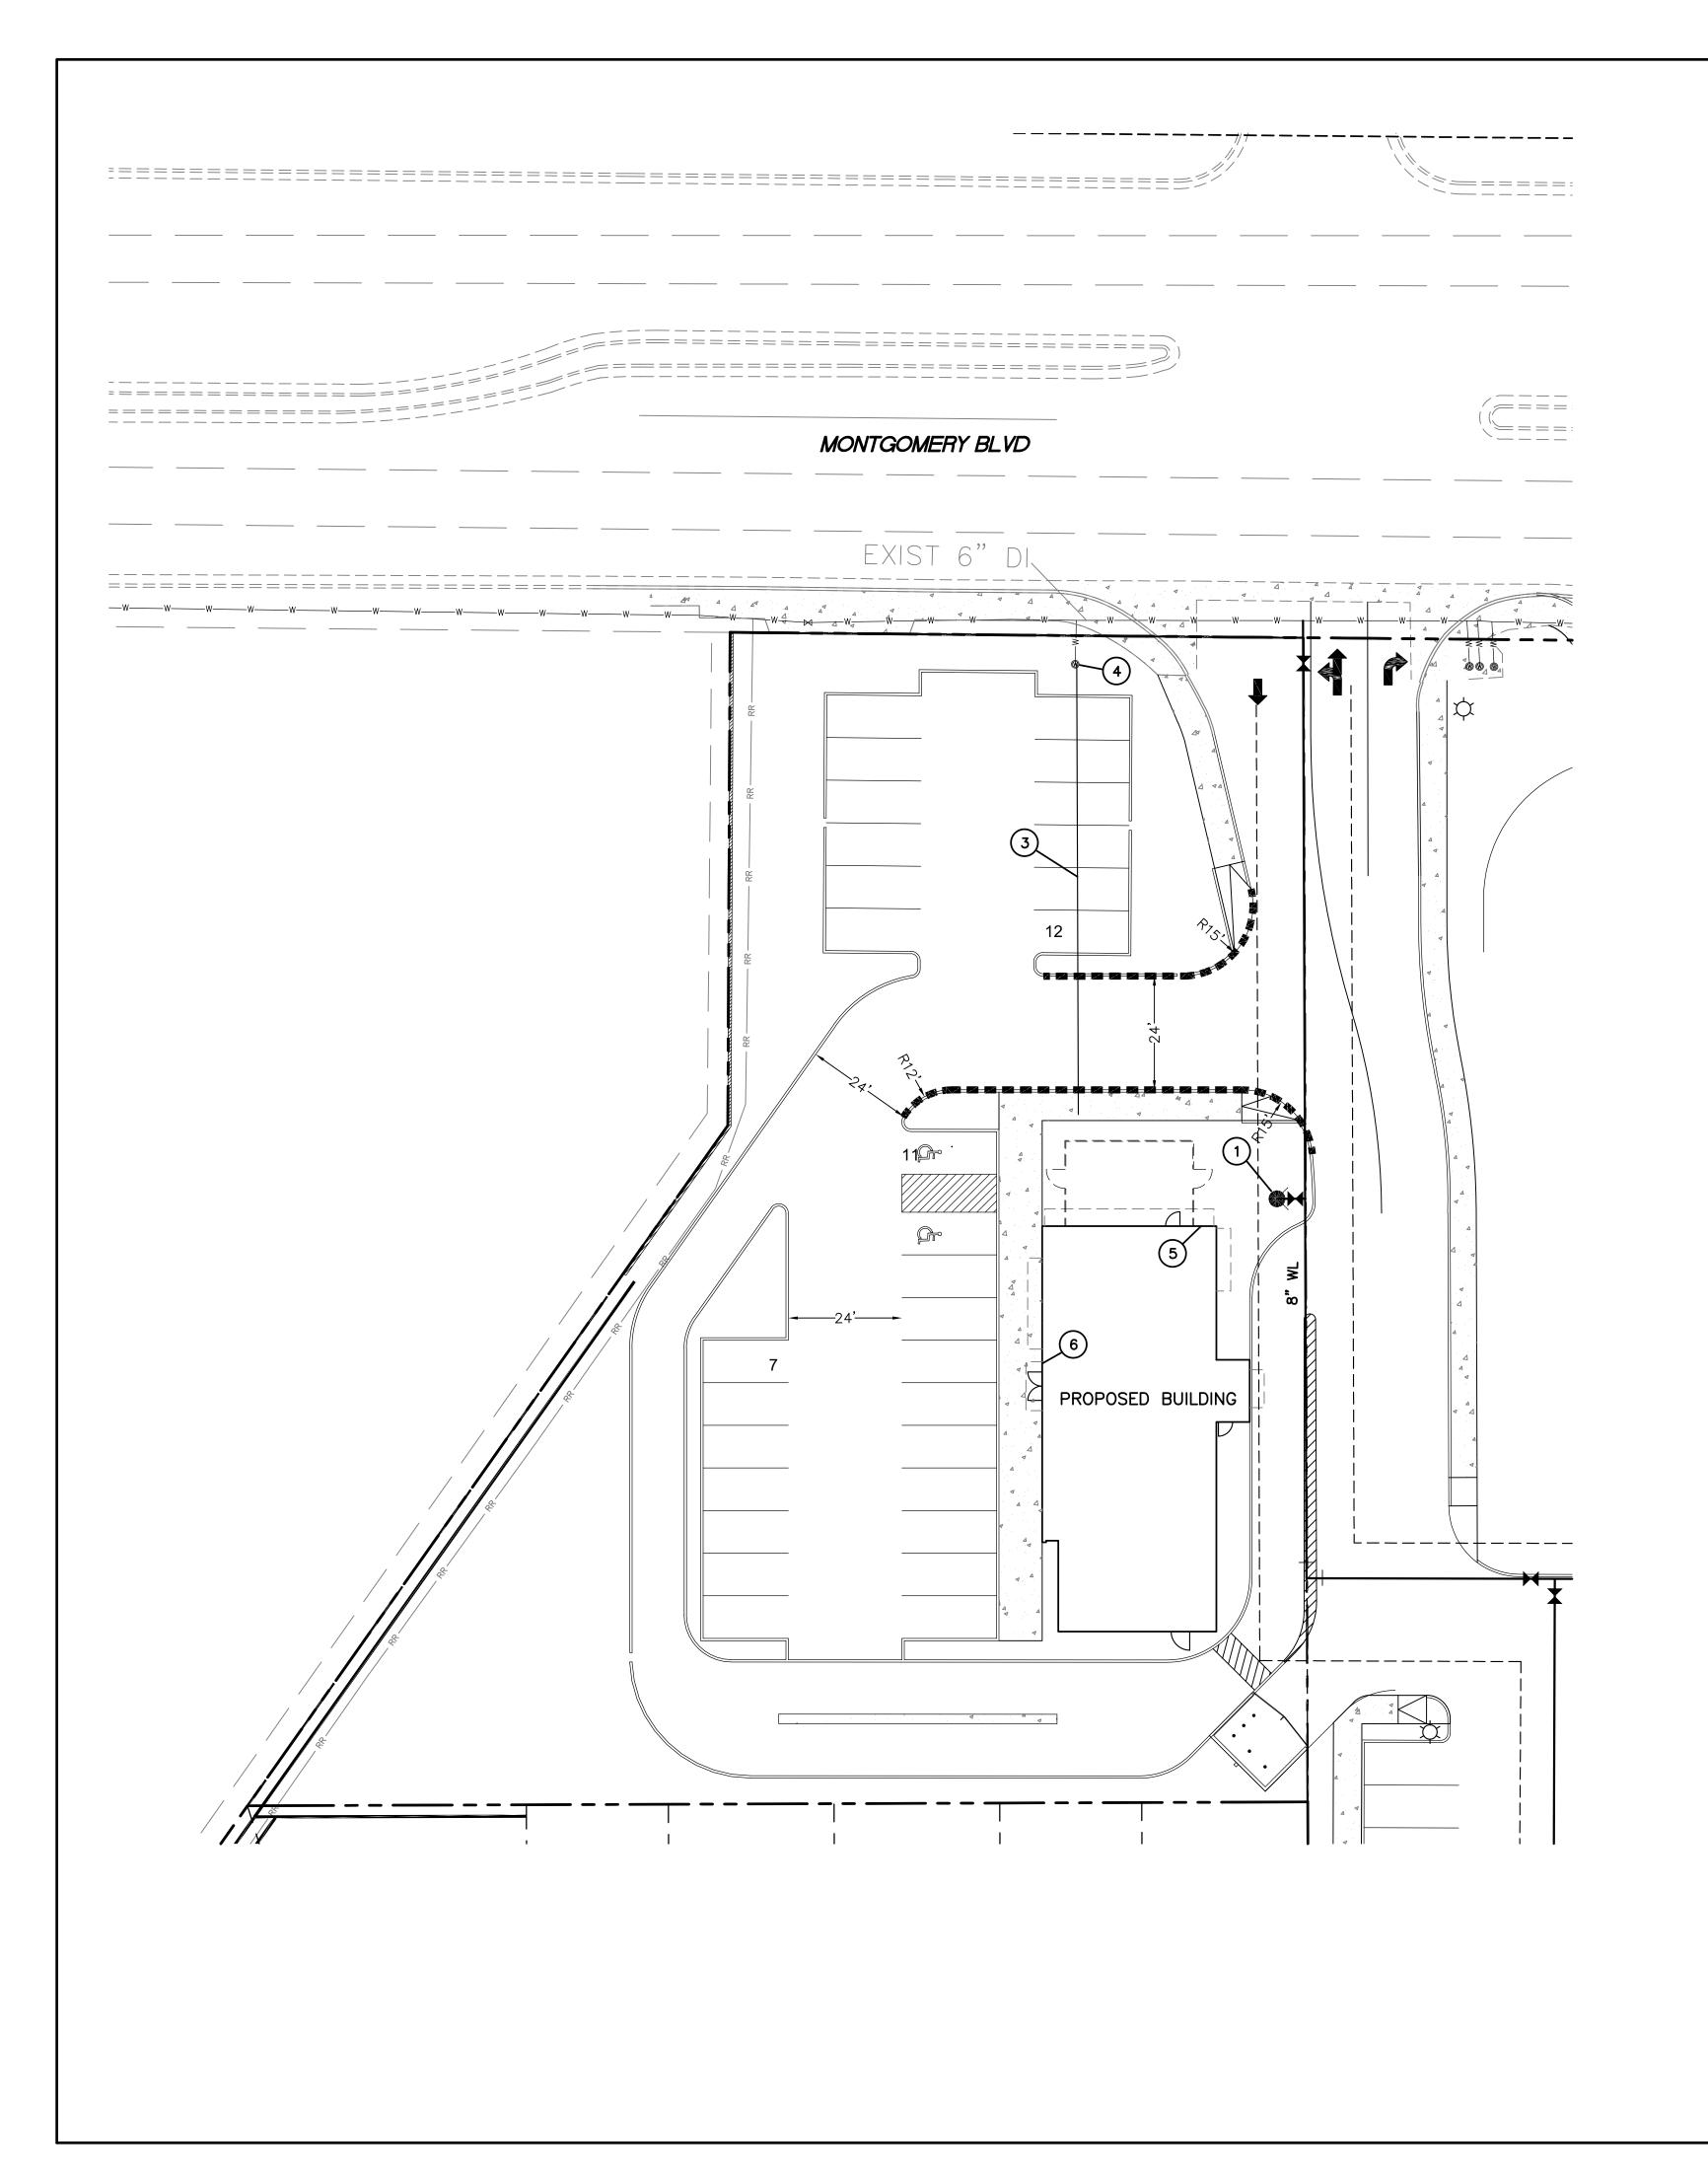

#### 2. OVER ALL CERCULATION:

 The proposed drive aisle located mostly on tract 2. Please provide certified agreement with Tract 2 land owner.

The same owner for Tract 1 owns Tract 2 and is aware of the shift in the access. This area will be replatted with the easements adjusted once we receive approval for this TCL.

• Plat for Wymont subdivision keynote 40: Private Rodway Easement should serve Tract 1-8. And on sheet 6 the location of driveway easement doesn't match the proposed drive aisle. The easement will need to encompass the proposed drive aisle shown on site plan. Please address this concern.

We agree with this statement and plan to have the easement adjusted and recorded prior to the building opening for business.

- Plat for Wymont subdivision keynote 41: Public sidewalk easement doesn't match site plan.
  This will also be updated on the replat.
- Provide sidewalk connectivity to serve Tract 2.
  The connectivity between Tract 1 and Tract 2 is via the sidewalk along Montgomery Blvd.
- The main drive aisle will need striping for ingress/egress vehicles movement. Striping will be needed on the frontage segment of Slim Chicken.
   We are showing new striping as requested.
- 3. Slim Chicken Infrastructure:
  - Provide striping and arrows for the 24' proposed entrance.
    We are showing new striping as requested.

June 29, 2022 Ms. Al-najjar, City of Albuquerque – Planning Department Page 2 of 2

- Drive-thru lane: The exit lane has not throat depth for sight distance (oncoming traffic right vision with oncoming headlights and opposing traffic perception reaction). Please provide one storage length at exit to straighten vehicle for reaction of oncoming vehicles in both directions.
  This was reconfigured as we had discussed on the phone.
- You will need the following: All one-way drives shall have "One Way" and "Do Not Enter" signage (both sides on exit) and pavement markings. Please show detail and location of posted signs and striping (include Stop Sign and sign face details).
   This information was added to the Site Plan and Detail Sheet.
- The exit vehicular movement will be dedicated to a left turn movement ONLY. Provide a sign specifying left turn and no right turn out due to the tight radius which cannot accommodate the turn movement
  With the new drive thru configuration we believe this can be a full exit.
- 4. Provide Fire Marshal Approval. This is now attached
- 5. The proposed Work Order-CN 568483: A Condition of Final C.O. that the work order **This is understood.**
- 6. CN 568483 be completed/accepted/approved by the COA This is understood.
- Proposed Dumpster: Provide a letter from adjacent property owner stating that it is okay ok to have Dumpster located outside the lot of proposed development.
  The same owner owns Tract 2. We can provide an Agreement prior to CO if that is acceptable.
- 8. Traffic Studies: See the Traffic Impact Study (TIS) thresholds. In general, a minimum combination of 100 vehicles entering and exiting in the peak hour warrants a Traffic Impact Study. Visit with Traffic Engineer for determination, and fill out a TIS Form that states whether one is warranted. In some cases, a trip generation may be requested for determination (Contact Matt Grush: mgrush@cabq.gov). Please contact Matt Grush to fill TIS form. There is an approved TIS already on file for this shopping center that includes this Tact.