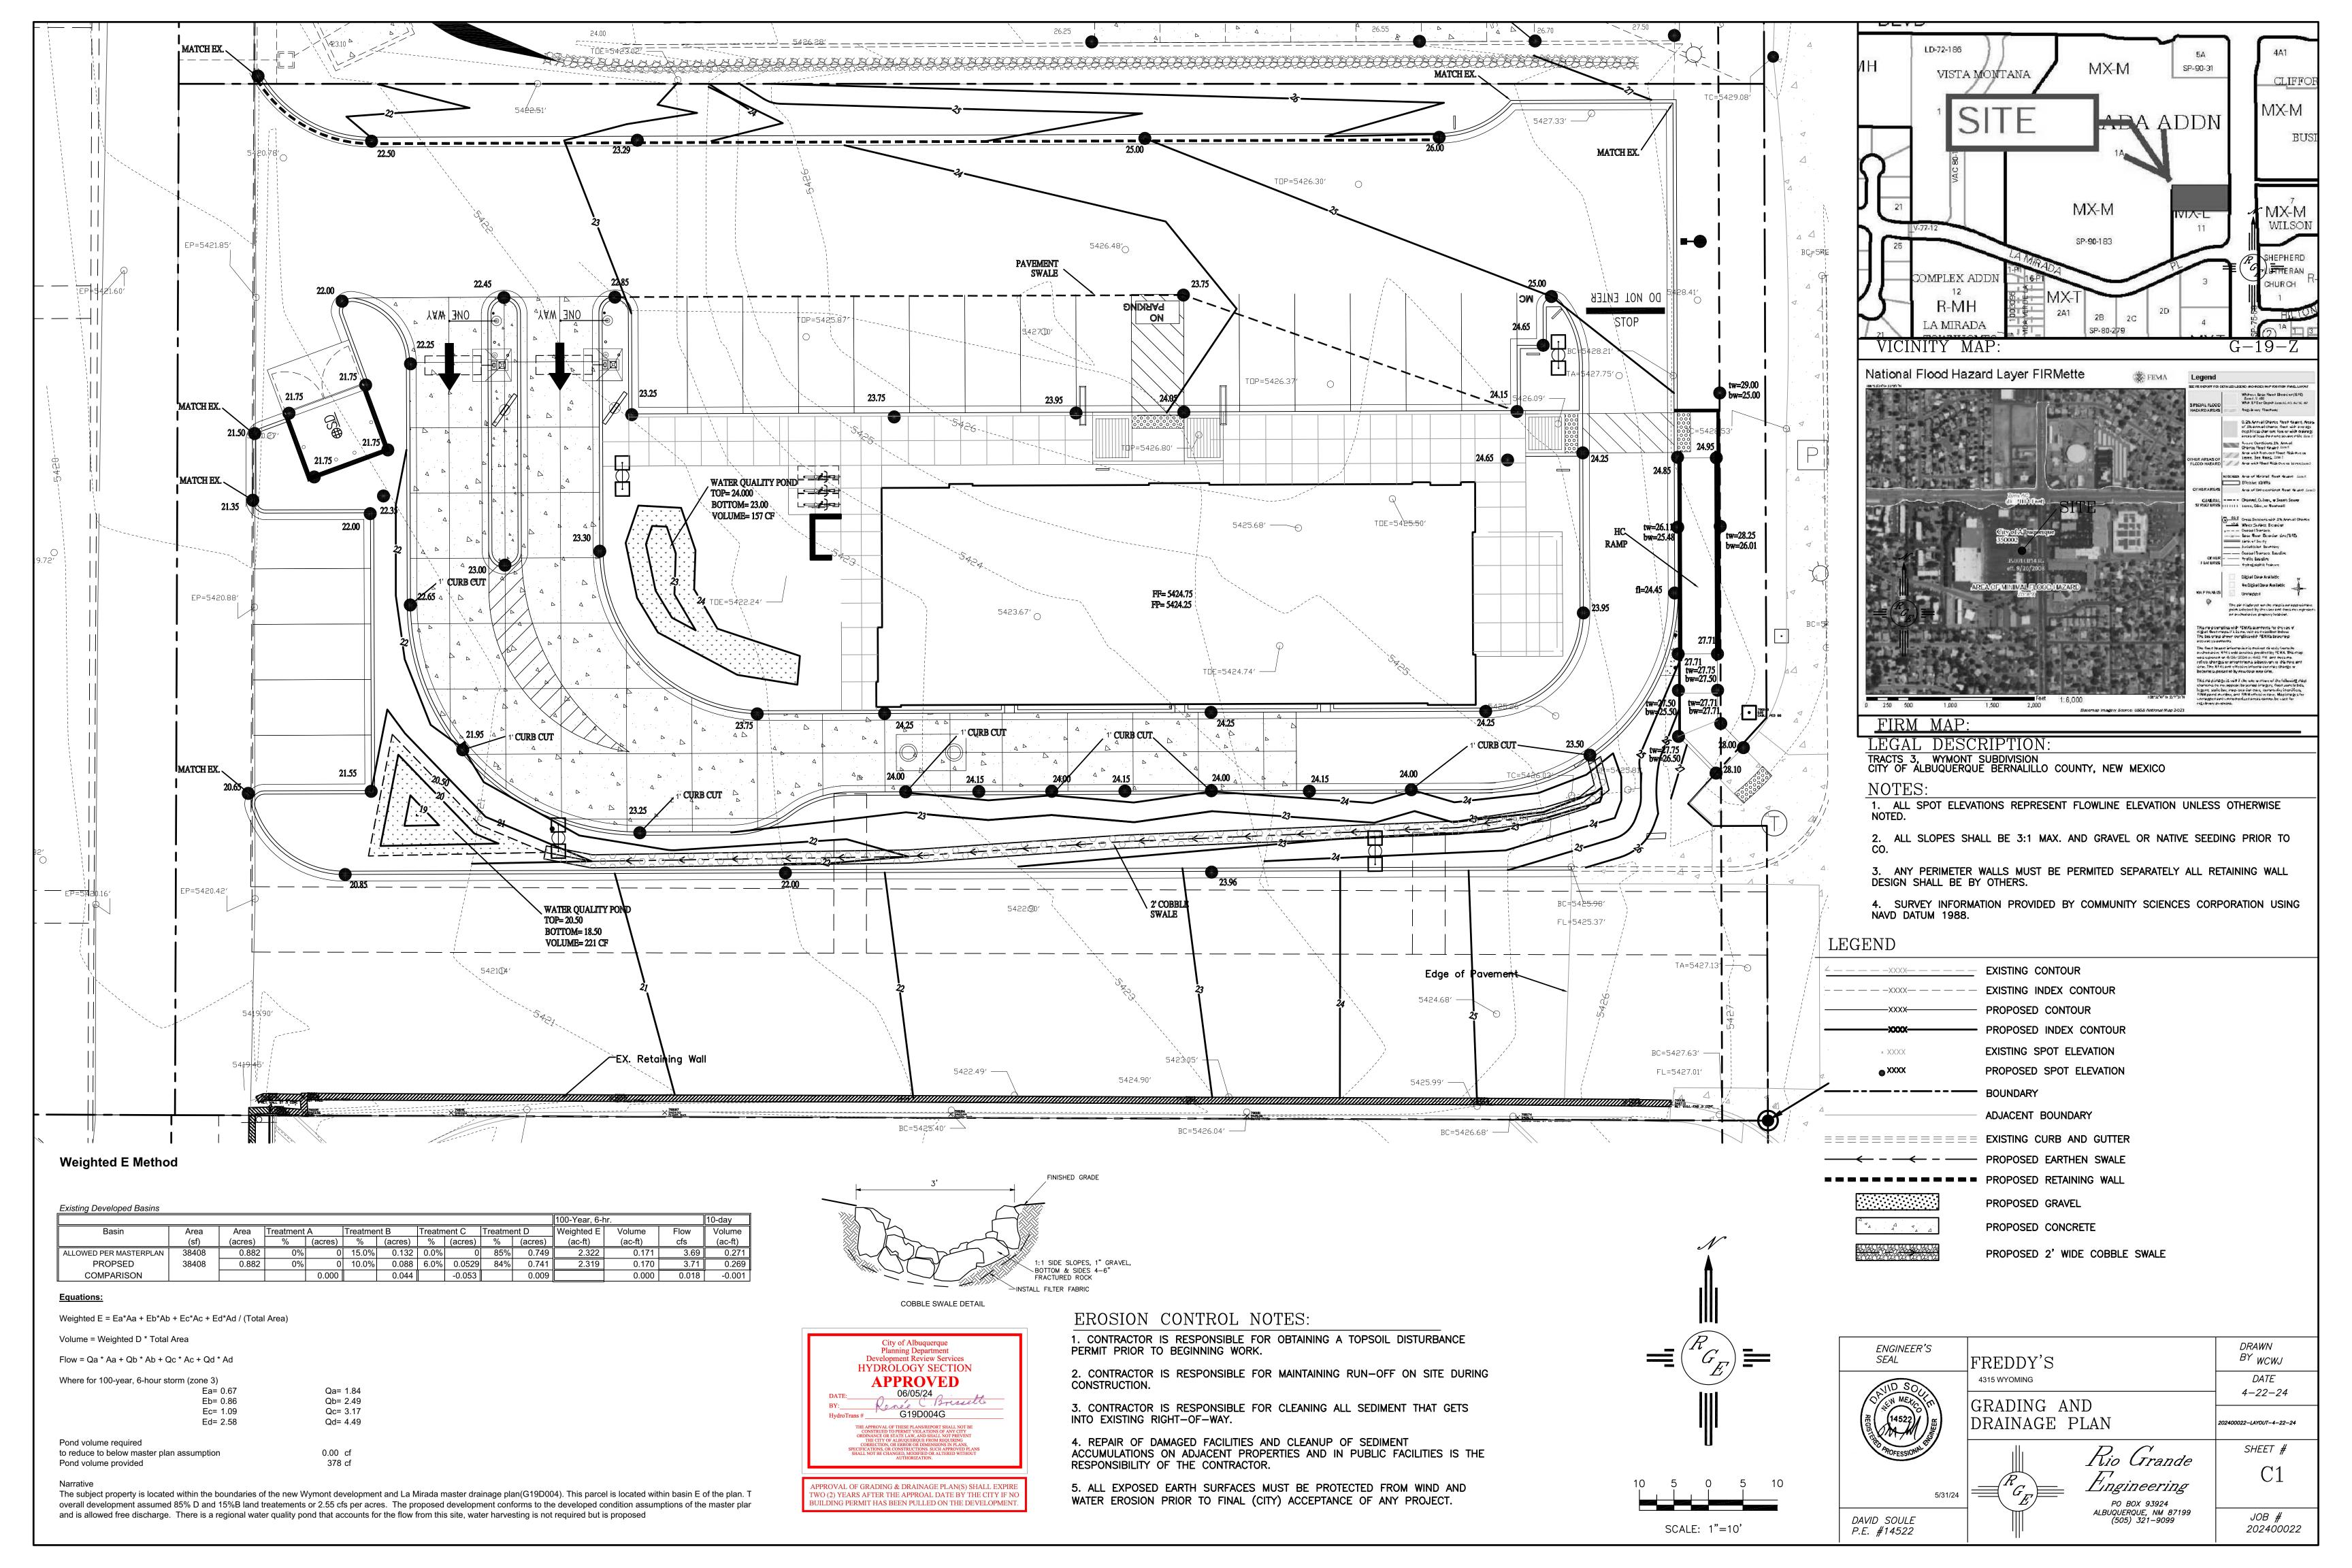

## CITY OF ALBUQUERQUE

Planning Department Alan Varela, Director

June 5, 2024

David Soule, P.E. Rio Grande Engineering P.O. Box 93924 Albuquerque, NM 87199

RE: Feddy's - Wymont

Grading and Drainage Plan Engineer's Stamp Date: 05/31/24 Hydrology File: G19D004G

Dear Mr. Soule:

PO Box 1293

Based upon the information provided in your submittal received 05/31/2024, the Grading & Drainage Plan is approved for Building Permit and Grading Permit. Please attach a copy of this approved plan in the construction sets for Building Permit processing along with a copy of this letter.