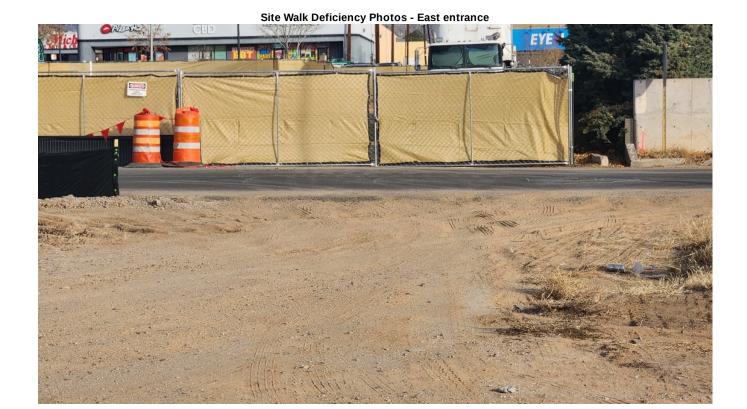

#### **Action Log:**

| Location                   | Action Type       | Action Required                                                             | Date Noted | Date<br>Completed | Initials |
|----------------------------|-------------------|-----------------------------------------------------------------------------|------------|-------------------|----------|
| La Mirada southwest corner | Maintenance       | Repair or replace damaged silt fence                                        | 12-11-2024 |                   |          |
| Northwest corner of site   | Maintenance       | Extend silt fence to cover area that is exposed                             | 12-17-2024 |                   |          |
| Southwest area on site     | Maintenance       | Install Inlet protection                                                    | 12-11-2024 |                   |          |
| South perimeter            | Maintenance       | Construction debris must be contained properly                              | 12-11-2024 |                   |          |
| East entrance              | Maintenance       | Establish vehicle tracking control                                          | 12-11-2024 |                   |          |
| Inspection Report          | Corrective Action | All inspection reports need to be signed by authorized SWPPP representative | 12-17-2024 |                   |          |