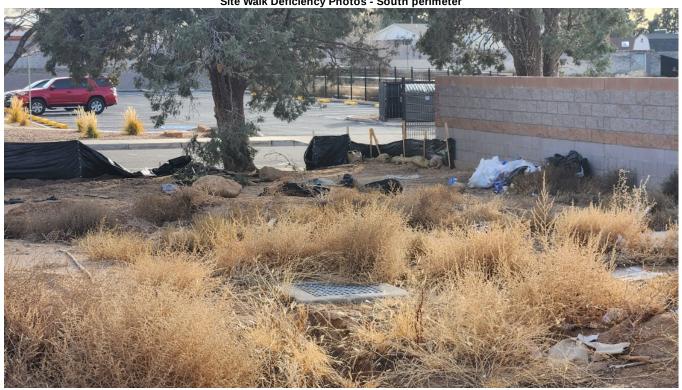

#### **Action Log:**

| Location                   | Action Type       | Action Required                                                             | Date Noted | Date<br>Completed | Initials |
|----------------------------|-------------------|-----------------------------------------------------------------------------|------------|-------------------|----------|
| La Mirada southwest corner | Maintenance       | Repair or replace damaged silt fence                                        | 12-11-2024 |                   |          |
| Northwest corner of site   | Maintenance       | Extend silt fence to cover area that is exposed                             | 12-17-2024 |                   |          |
| Southwest area on site     | Maintenance       | Install Inlet protection                                                    | 12-11-2024 |                   |          |
| South perimeter            | Maintenance       | Construction debris must be contained properly                              | 12-11-2024 |                   |          |
| East entrance              | Maintenance       | Establish vehicle tracking control                                          | 12-11-2024 |                   |          |
| Inspection Report          | Corrective Action | All inspection reports need to be signed by authorized SWPPP representative | 12-17-2024 |                   |          |

Site Walk Deficiency Photos - South perimeter