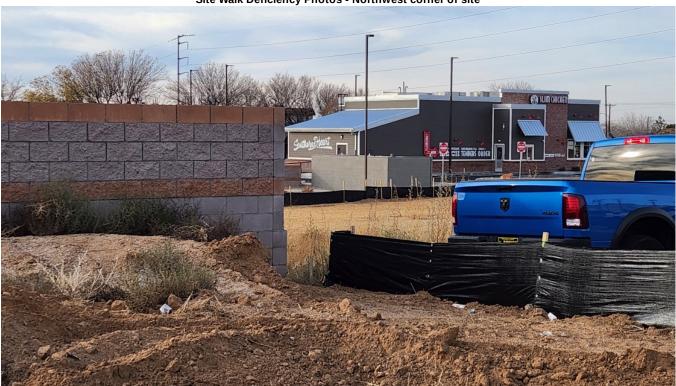

#### **Action Log:**

| Location                   | Action Type       | Action Required                                                             | Date Noted | Date<br>Completed | Initials |
|----------------------------|-------------------|-----------------------------------------------------------------------------|------------|-------------------|----------|
| La Mirada southwest corner | Maintenance       | Repair or replace damaged silt fence                                        | 12-11-2024 |                   |          |
| Northwest corner of site   | Maintenance       | Extend silt fence to cover area that is exposed                             | 12-17-2024 |                   |          |
| Southwest area on site     | Maintenance       | Install Inlet protection                                                    | 12-11-2024 |                   |          |
| South perimeter            | Maintenance       | Construction debris must be contained properly                              | 12-11-2024 |                   |          |
| East entrance              | Maintenance       | Establish vehicle tracking control                                          | 12-11-2024 |                   |          |
| Inspection Report          | Corrective Action | All inspection reports need to be signed by authorized SWPPP representative | 12-17-2024 |                   |          |

Inspector: John Paiz 12-17-2024

Name Signature Date

Site Walk Deficiency Photos - La Mirada southwest corner

Site Walk Deficiency Photos - Northwest corner of site

Site Walk Deficiency Photos - Southwest area on site