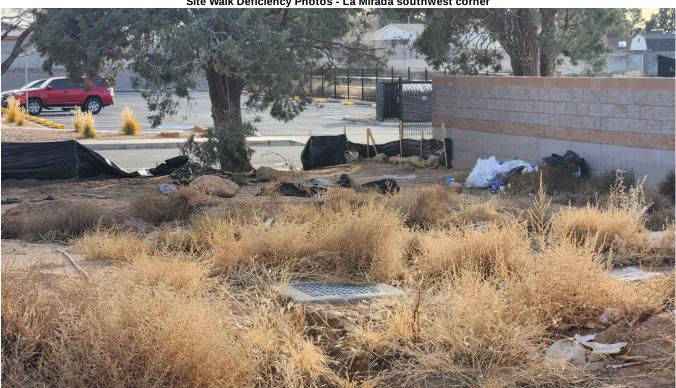

#### **Action Log:**

| Location                   | Action Type       | Action Required                                                             | Date Noted | Date<br>Completed | Initials |
|----------------------------|-------------------|-----------------------------------------------------------------------------|------------|-------------------|----------|
| La Mirada southwest corner | Maintenance       | Repair or replace damaged silt fence                                        | 12-11-2024 |                   |          |
| Northwest corner of site   | Maintenance       | Extend silt fence to cover area that is exposed                             | 12-17-2024 |                   |          |
| Southwest area on site     | Maintenance       | Install Inlet protection                                                    | 12-11-2024 |                   |          |
| South perimeter            | Maintenance       | Construction debris must be contained properly                              | 12-11-2024 |                   |          |
| East entrance              | Maintenance       | Establish vehicle tracking control                                          | 12-11-2024 |                   |          |
| Inspection Report          | Corrective Action | All inspection reports need to be signed by authorized SWPPP representative | 12-17-2024 |                   |          |

Inspector: John Paiz 12-17-2024

Name Signature Date

Site Walk Deficiency Photos - La Mirada southwest corner

Site Walk Deficiency Photos - Northwest corner of site

Site Walk Deficiency Photos - Southwest area on site