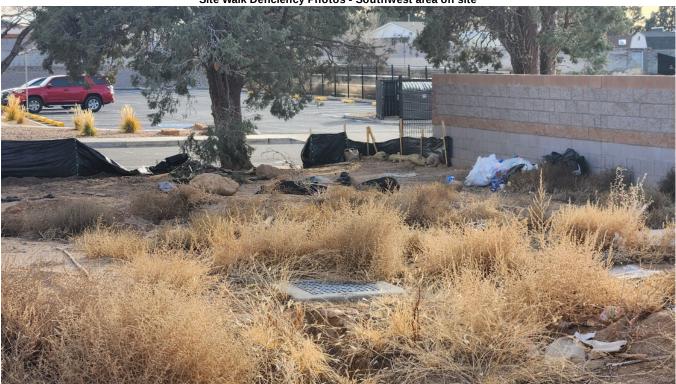

#### **Action Log:**

| Location                   | Action Type       | Action Required                                                             | Date Noted | Date<br>Completed | Initials |
|----------------------------|-------------------|-----------------------------------------------------------------------------|------------|-------------------|----------|
| La Mirada southwest corner | Maintenance       | Repair or replace damaged silt fence                                        | 12-11-2024 |                   |          |
| Northwest corner of site   | Maintenance       | Extend silt fence to cover area that is exposed                             | 12-17-2024 |                   |          |
| Southwest area on site     | Maintenance       | Install Inlet protection                                                    | 12-11-2024 |                   |          |
| South perimeter            | Maintenance       | Construction debris must be contained properly                              | 12-11-2024 |                   |          |
| East entrance              | Maintenance       | Establish vehicle tracking control                                          | 12-11-2024 |                   |          |
| Inspection Report          | Corrective Action | All inspection reports need to be signed by authorized SWPPP representative | 12-17-2024 |                   |          |

Inspector: John Paiz 12-17-2024

Name Signature Date

Site Walk Deficiency Photos - La Mirada southwest corner

Site Walk Deficiency Photos - Northwest corner of site

Site Walk Deficiency Photos - Southwest area on site