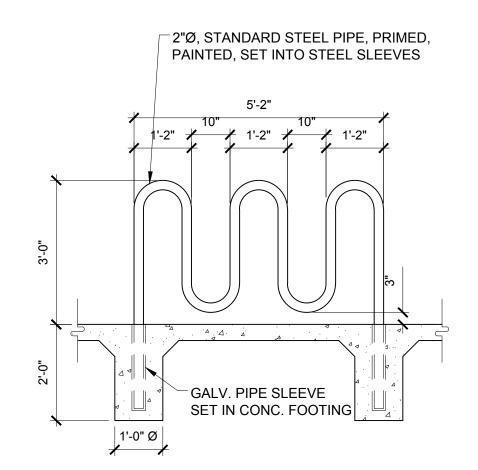

|                                                                                            |

FEE PAID:\_\_\_\_



ALL WHEELCHAIR RAMPS LOCATED WITHIN THE PUBLIC RIGHT OF WAY MUST HAVE TRUNCATED DOMES.



TRAFFIC CIRCULATION LAYOUT



SCALE: 1" = 30'-0"





MC PARKING SIGN

SCALE: 1/2" = 1'-0"



# **VICINITY MAP**

SCALE: NTS



# C1 BIKE RACK

SCALE: 1/2" = 1'-0"



# C6 HC PARKING SIGN

SCALE: 1/2" = 1'-0"

#### GENERAL NOTES:

REGULATORY AGENCIES.

- CONTRACTOR TO COORDINATE LOCATION OF ALL UTILITY ENTRANCES INCLUDING BUT NOT LIMITED TO SANITARY SEWER, STORM SEWER, DOMESTIC WATER SERVICE, FIRE PROTECTION WATER SERVICE, ELECTRICAL AND TELEPHONE SERVICE. CONTRACTOR TO COORDINATE LOCATIONS IN SUCH A MANNER TO ASSURE PROPER DEPTHS ARE ACHIEVED, AS WELL AS COORDINATE WITH ANY UTILITY COMPANIES FOR APPROVED LOCATIONS AND SCHEDULING OF CONNECTION TO THEIR FACILITIES.
- CONSTRUCTION SHALL COMPLY WITH ALL GOVERNING CODES AND BE CONSTRUCTED TO SAME.
- CONTRACTOR SHALL FOLLOW ALL LOCAL, STATE AND FEDERAL REGULATIONS IN DISPOSING OF DEMOLISHED MATERIALS REMOVED FROM THIS SITE.
- 4. ALL UNSURFACED AREAS DISTURBED BY GRADI