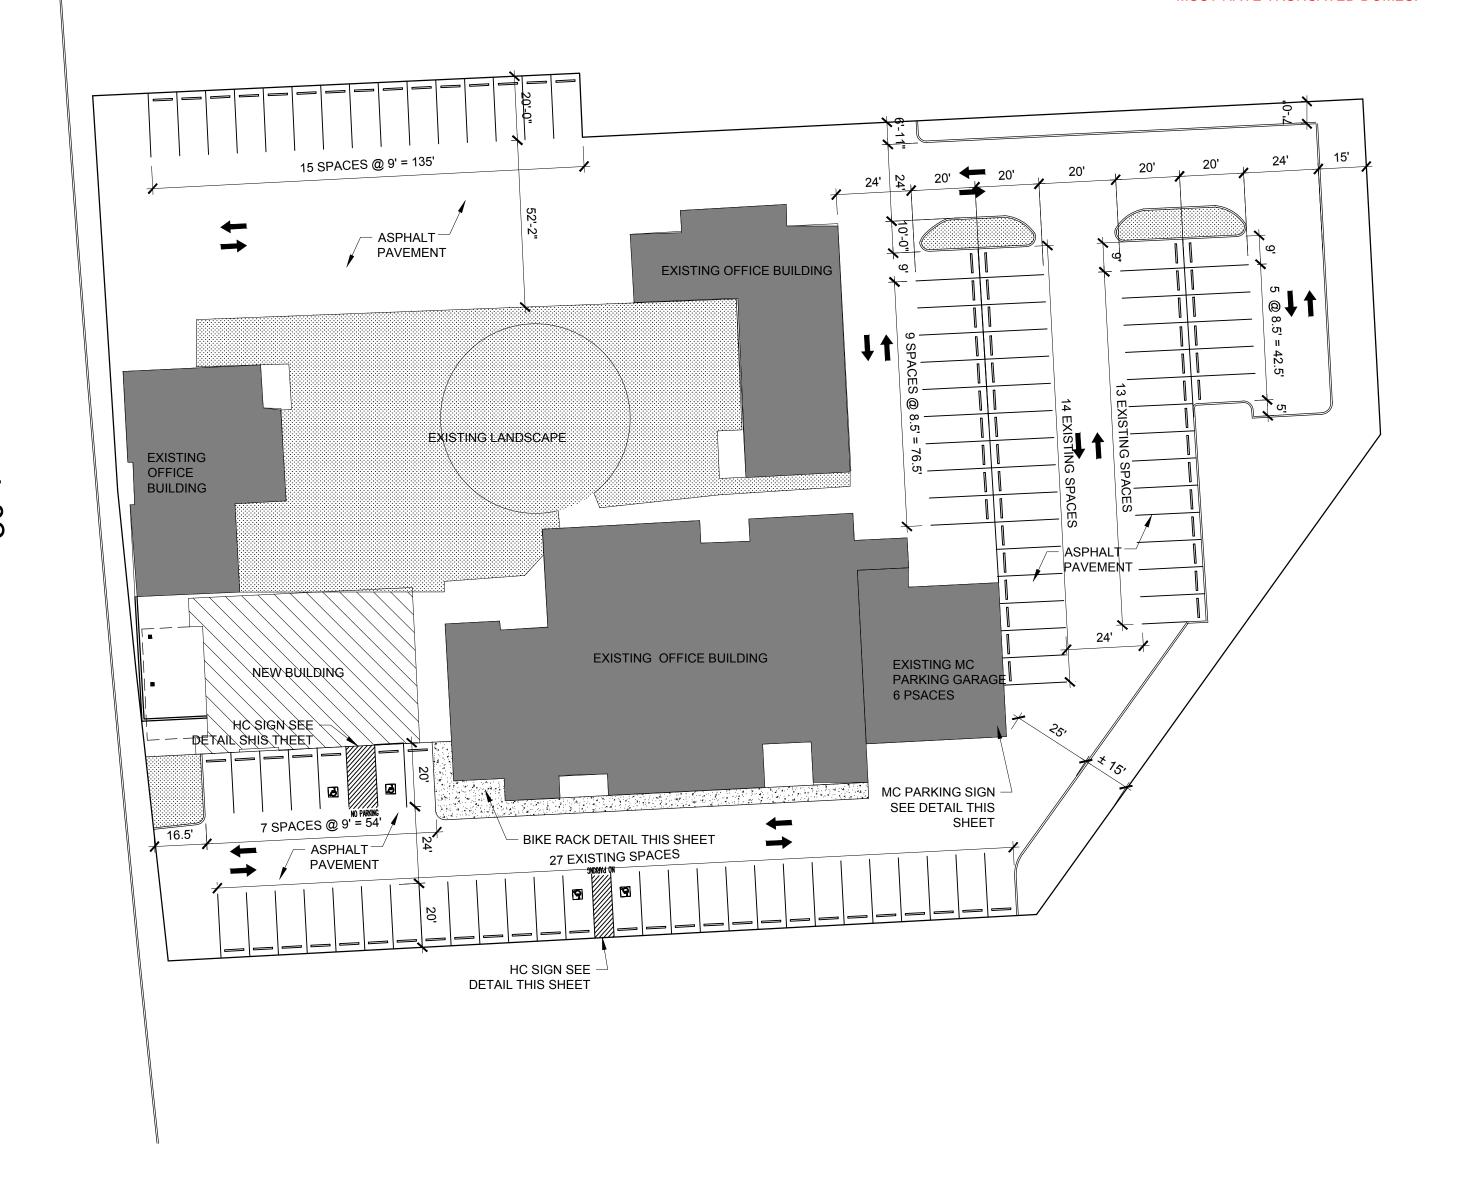

FEE PAID:\_\_\_\_

ALL WHEELCHAIR RAMPS LOCATED WITHIN THE PUBLIC RIGHT OF WAY MUST HAVE TRUNCATED DOMES.

TRAFFIC CIRCULATION LAYOUT

SCALE: 1" = 30'-0"

MC PARKING SIGN

SCALE: 1/2" = 1'-0"

#### PARKING CALCULATION:

EXISTING BUILDING A = 9,600, LEASEABLE EXISTING BUILDING B = 4,240, SF LEASEABLE EXISTING BUILDINGS C & D = 2,884 SF, LEASEABLE EXISTING GARAGE = 2,720 SF NEW BREWERY TAPROOM = 3,338 SF

### REQUIRED PARKING:

OFFICE - 1 SPACE PER 200 SF = (16,724/200) 84 SPACES NEW BREWERY TAPROOM = 122 SEATS / 4 = 31 SAPCES REQ. PARKING = 115 SPACES TRANSIT ROUTE REDUCTION @ 10% = 104 SPACES REQUIRED

EXISTING EXTERIOR PARKING = 93 SPACES INCLUDING 4 EXISTING HC SPACES EXISTING GARAGE PARKING = 5 SPACES MOTORCYCLE PARKING = 3 REQUIRED, 4 SPACES PROVIDED (IN GARAGE) EXISTING BIKE RACK IN COURTYARD TO REMAIN

## TOTAL PARKING PROVIDED = 114 SPACES

SITE AREA = 89,298 SF BUILDINGS = 22,782 SF NET LOT AREA = 69,854 SF REQUIRED LANDSCAPE AREA @ 15% = 10,478 SF

EXISTING LANDSCAPING TO REMAIN = 9,470 SF NEW LANDSCAPE AREA = 2,000 SF

TOTAL LANDSCAPING PROVIDED = 11,470 SF