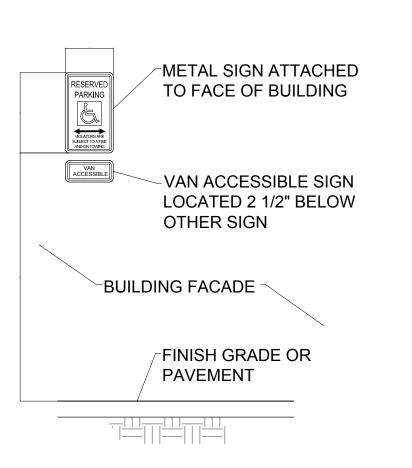

|                                                                                            |

FEE PAID:\_\_\_\_



ALL WHEELCHAIR RAMPS LOCATED WITHIN THE PUBLIC RIGHT OF WAY MUST HAVE TRUNCATED DOMES.



TRAFFIC CIRCULATION LAYOUT



SCALE: 1" = 30'-0"





MC PARKING SIGN

SCALE: 1/2" = 1'-0"



# **VICINITY MAP**

SCALE: NTS



# C1 BIKE RACK

SCALE: 1/2" = 1'-0"



# C6 HC PARKING SIGN

SCALE: 1/2" = 1'-0"

#### GENERAL NOTES:

REGULATORY AGENCIES.

- CONTRACTOR TO COORDINATE LOCATION OF ALL UTILITY ENTRANCES INCLUDING BUT NOT LIMITED TO SANITARY SEWER, STORM SEWER, DOMESTIC WATER SERVICE, FIRE PROTECTION WATER SERVICE, ELECTRICAL AND TELEPHONE SERVICE. CONTRACTOR TO COORDINATE LOCATIONS IN SUCH A MANNER TO ASSURE PROPER DEPTHS ARE ACHIEVED, AS WELL AS COORDINATE WITH ANY UTILITY COMPANIES FOR APPROVED LOCATIONS AND SCHEDULING OF CONNECTION TO THEIR FACILITIES.
- CONSTRUCTION SHALL COMPLY WITH ALL GOVERNING CODES AND BE CONSTRUCTED TO SAME.
- CONTRACTOR SHALL FOLLOW ALL LOCAL, STATE AND FEDERAL REGULATIONS IN DISPOSING OF DEMOLISHED MATERIALS REMOVED FROM THIS SITE.
- 4. ALL UNSURFACED AREAS DISTURBED BY GRADING OPERATIONS SHALL RECEIVE 4"
  - THE