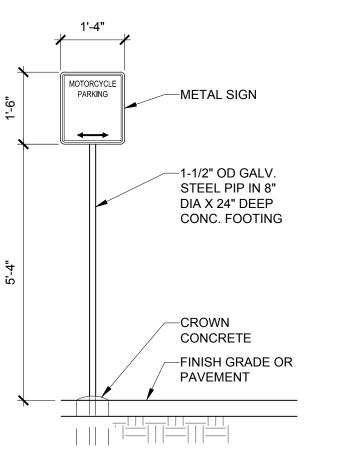

FEE PAID:\_\_\_\_

ALL WHEELCHAIR RAMPS LOCATED WITHIN THE PUBLIC RIGHT OF WAY MUST HAVE TRUNCATED DOMES.

TRAFFIC CIRCULATION LAYOUT

SCALE: 1" = 30'-0"

MC PARKING SIGN

SCALE: 1/2" = 1'-0"