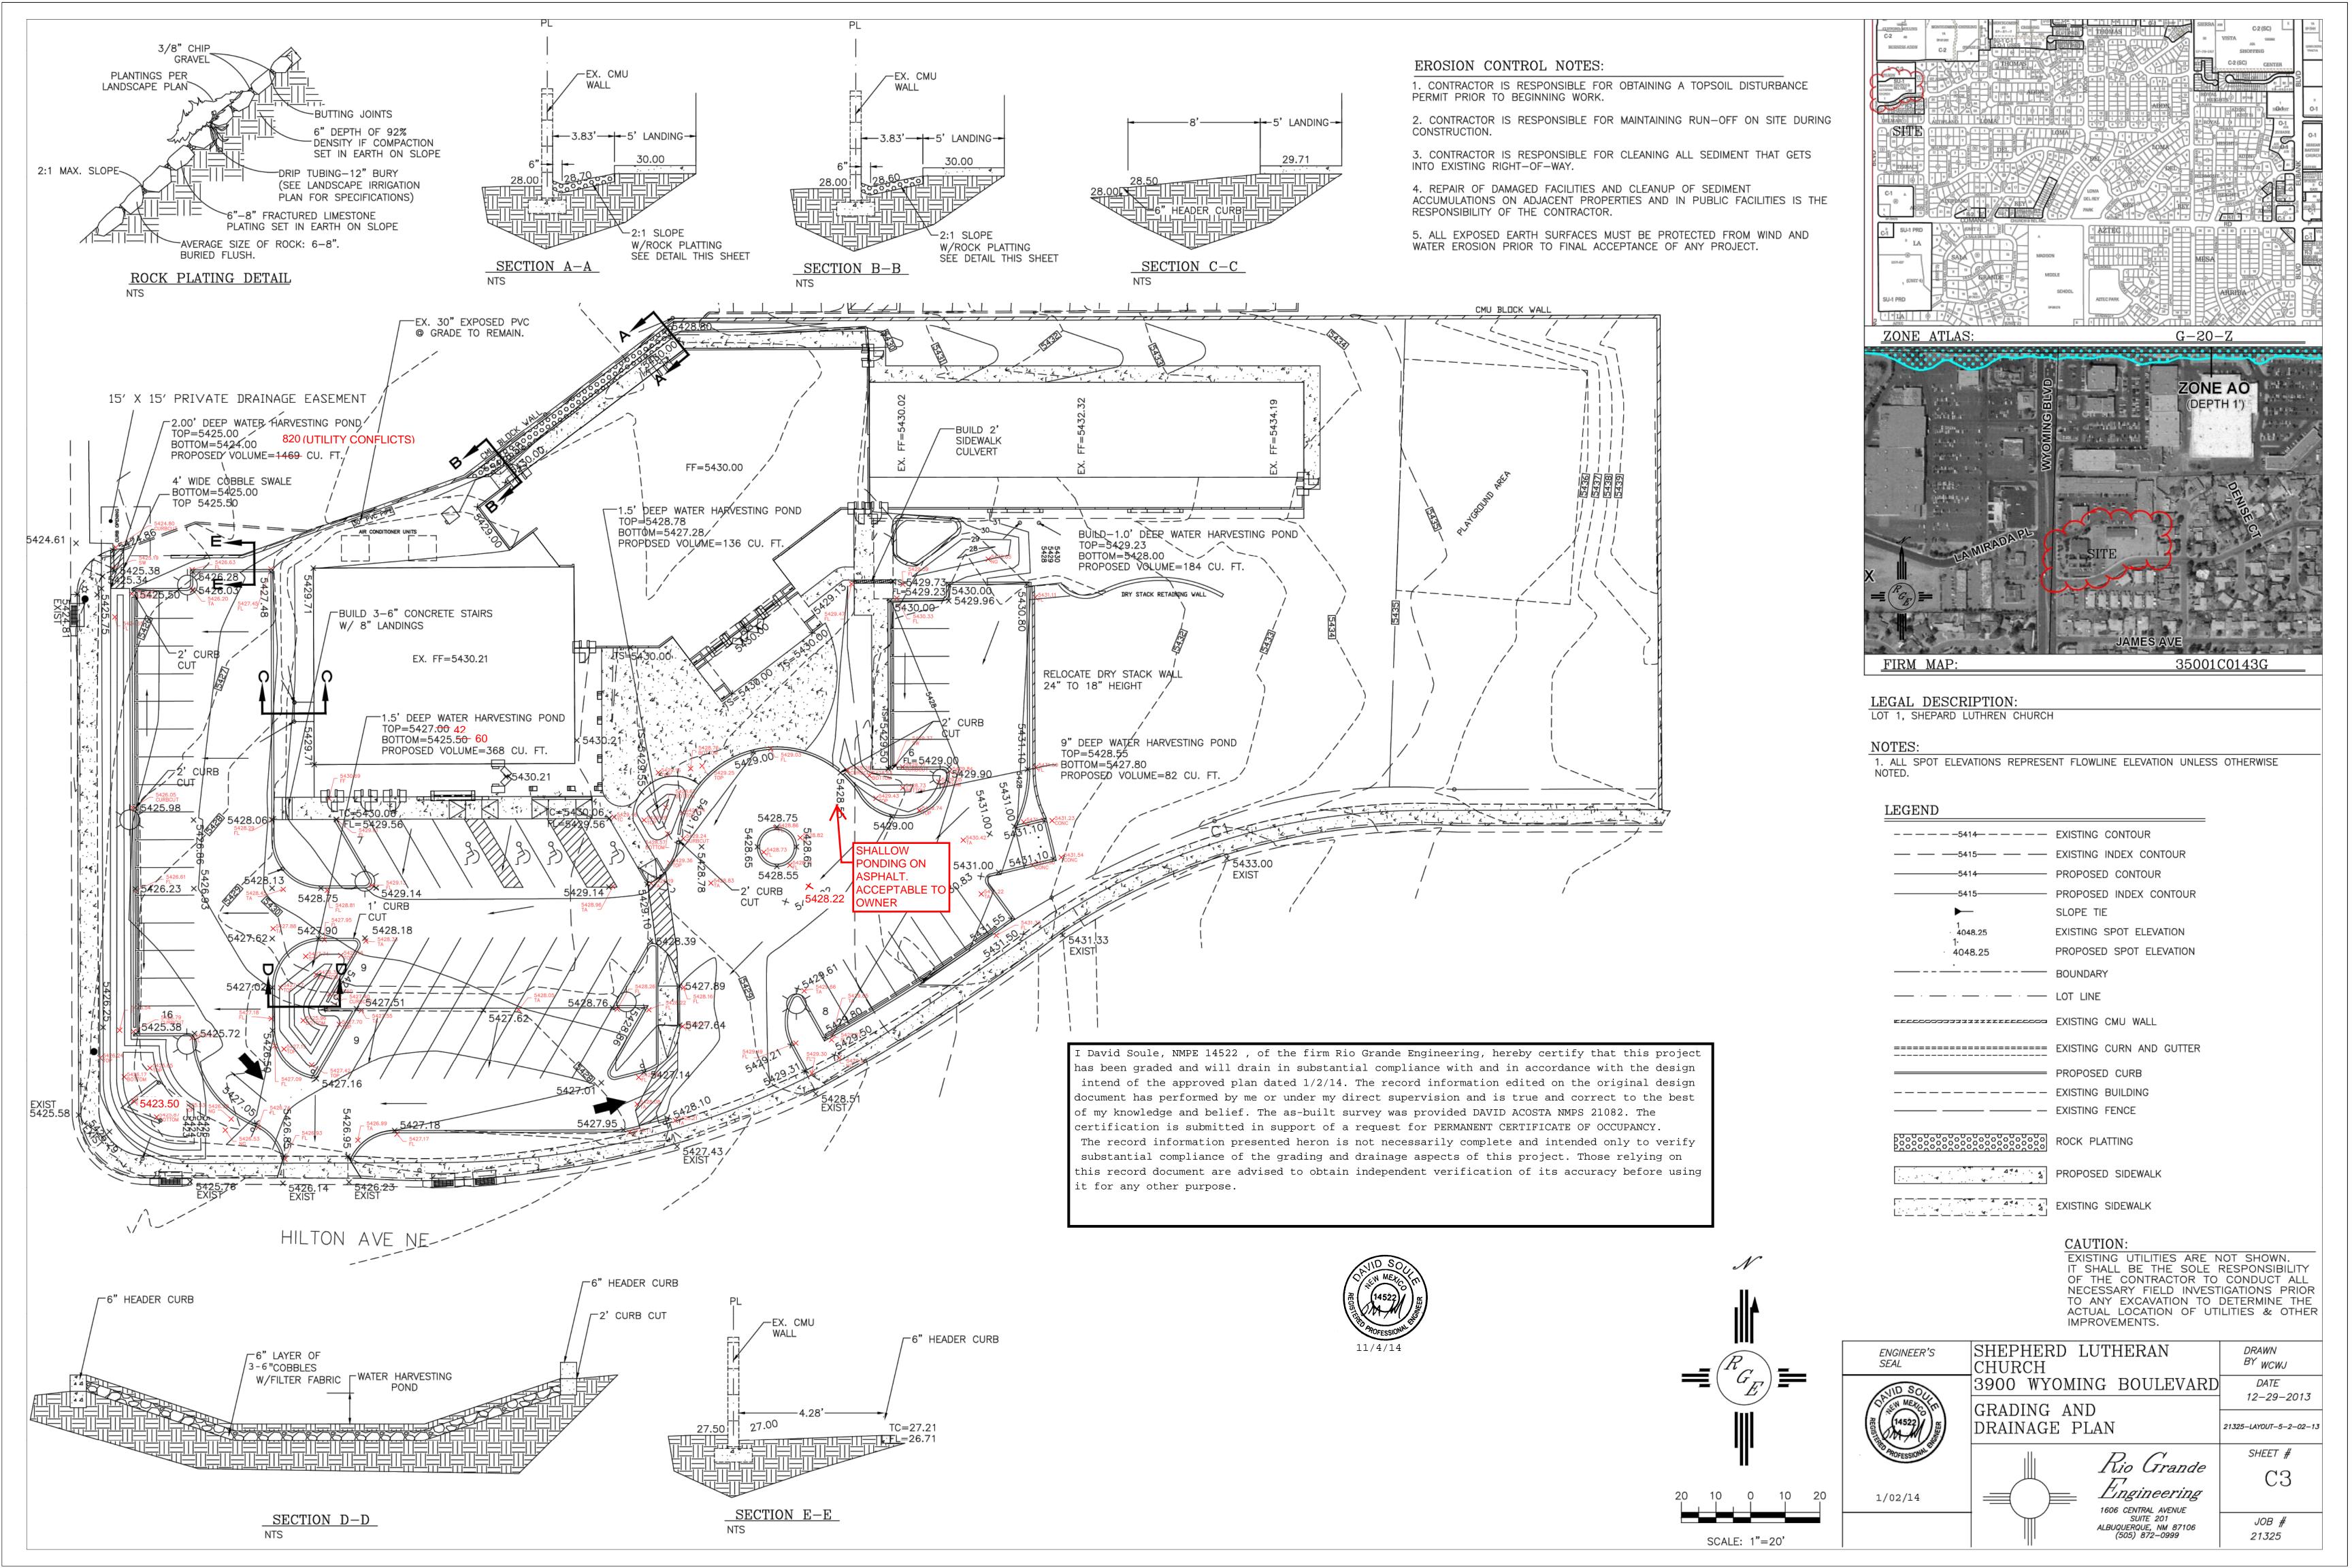

# CITY OF ALBUQUERQUE

4

December 3, 2014

David Soule, PE Rio Grande Engineering 1606 Central SE Suite 201 Albuquerque, NM 87106

Re: Shepherds Lutheran

3900 Wyoming Blvd NE

Request Permanent C.O. - Accepted

Engineer's Stamp dated: 1-2-14 (G20D036)

**Certification dated: 11-4-14** 

Dear Mr. Soule,

Based on the Certification received 12/3/2014, the site is acceptable for release of Certificate of Occupancy by Hydrology.

If you have any questions, you can contact me at 924-3695 or Rudy Rael at 924-3977.