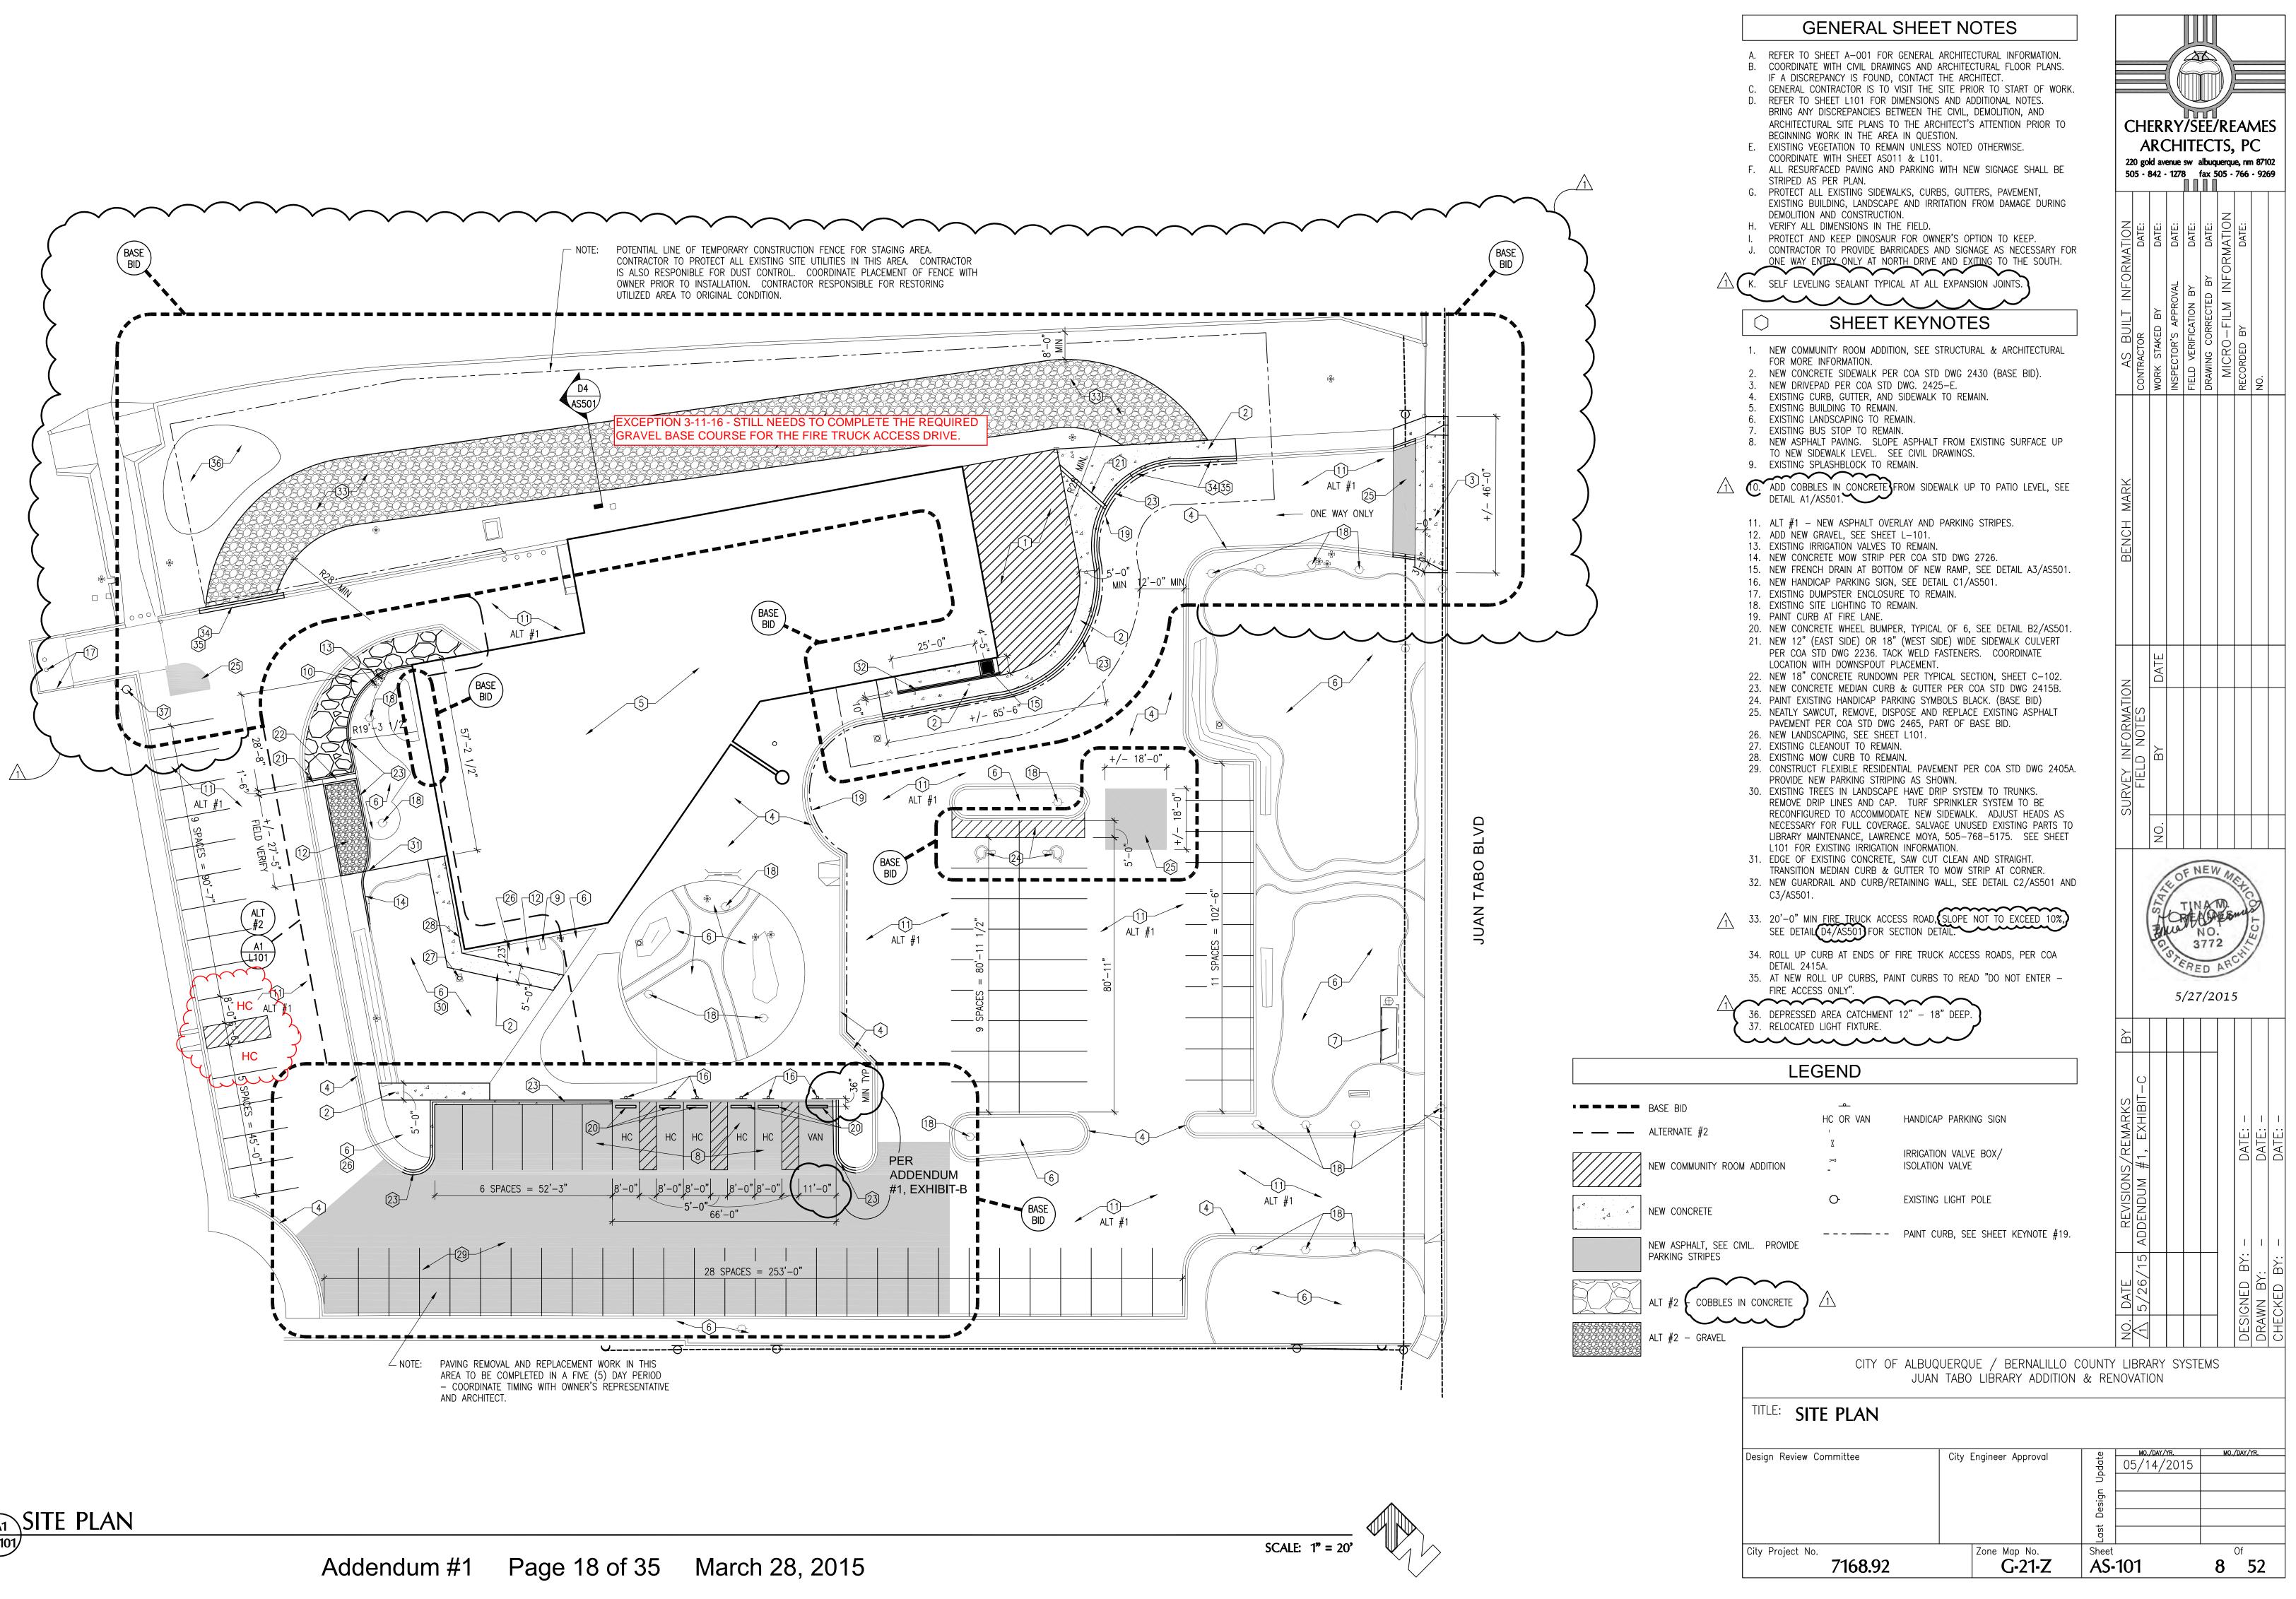

## **TRAFFIC CERTIFICATION**

I, TINA REAMES, NEW MEXICO REGISTERED ARCHITECT, OF THE FIRM CHERRY SEE REAMES ARCHITECTS P.C., HEREBY CERTIFY THAT THIS PROJECT IS IN SUBSTANTIAL COMPLIANCE WITH AND IN ACCORDANCE WITH THE DESIGN INTENT OF THE APPROVED PLAN DATED 5-27-15, PER ADDENDUM #1 (PAGE 18 OF 35). THE RECORD INFORMATION EDITED ONTO THE ORIGINAL DESIGN DOCUMENT HAS BEEN OBTAINED BY TINA REAMES OF THE FIRM CHERRY SEE REAMES ARCHITECTS P.C. I FURTHER CERTIFY THAT I HAVE PERSONALLY VISITED THE PROJECT SITE ON MARCH 11, 2016 AND HAVE DETERMINED BY VISUAL INSPECTION THAT THE SURVEY DATA PROVIDED IS REPRESENTATIVE OF ACTUAL SITE CONDITIONS AND IS TRUE AND CORRECT TO THE BEST OF MY KNOWLEDGE AND BELIEF. THIS CERTIFICATION IS SUBMITTED IN SUPPORT OF A REQUEST FOR A CERTIFICATE OF OCCUPANCY.

<THE ONLY EXCEPTION FROM COMPLETION IS THE <sup>1</sup>/<sub>2</sub>" – <sup>3</sup>/<sub>4</sub>" GRAVEL BASE COURSE COMPACTED @ 95% ASTM D-1557 FOR THE FIRE TRUCK ACCESS DRIVE.>

THE RECORD INFORMATION PRESENTED HEREON IS NOT NECESSARILY COMPLETE AND INTENDED ONLY TO VERIFY SUBSTANTIAL COMPLIANCE OF THE TRAFFIC ASPECTS OF THIS PROJECT. THOSE RELYING ON THE RECORD DOCUMENT ARE ADVISED TO OBTAIN INDEPENDENT VERIFICATION OF ITS ACCURACY BEFORE USING IT FOR ANY OTHER PURPOSE.